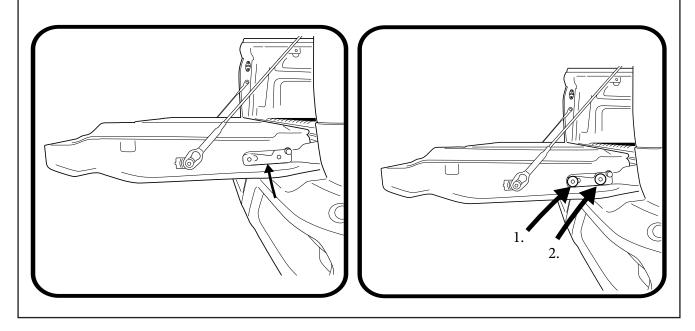

## -STEP 4----

Place bracket TA-11RH over the tailgate hinge and fasten with part number 46 (M10 x 16mm button socket black bolt) as indicated to location 1 & 2.