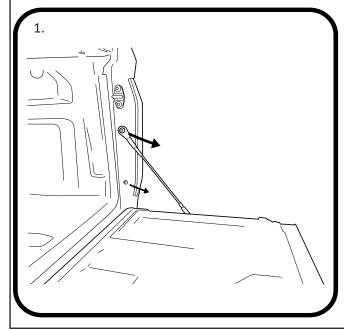

## -STEP 2-

- 1. Remove indicated bolts , and discard.
- 2. Fit part number TA-19 Hex flat head screw as per image.