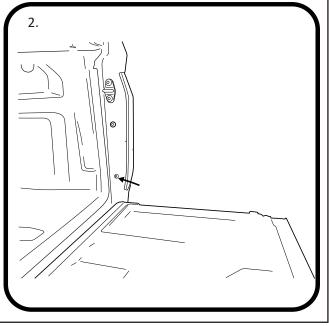

## -STEP 2-

- 1. Remove indicated bolts , and discard.
- 2. Fit part number TA-19 Hex flat head screw as per image.