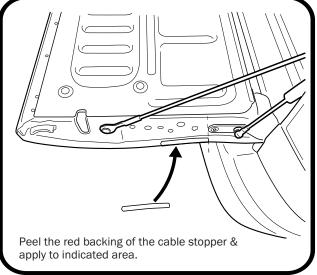

## — STEP 7 ————

- 1. Now fit the shaft end of the strut to the stud ball on the tailgate.
- 2. Apply cable stopper rubber as indicated. ( Clean area with alcohol wipe prior to application)