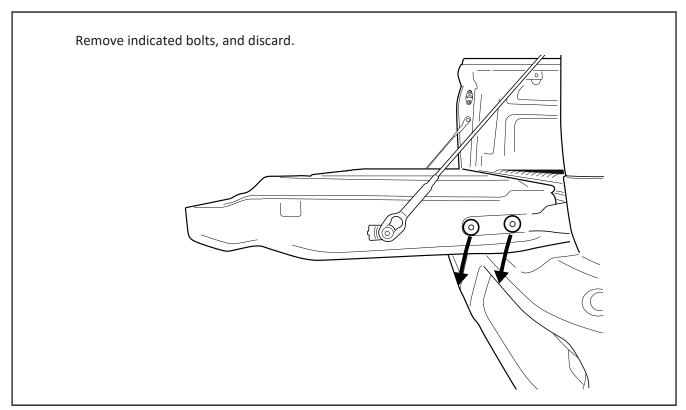

## -STEP 2-

- 1. Remove indicated bolts , and discard.
- 2. Fit part number TA-19 Hex flat head screw as per image.