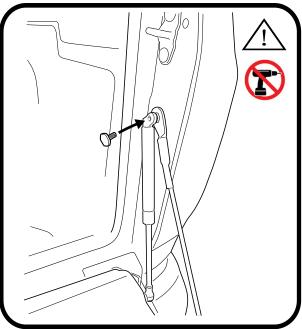

#### -STEP 6----

Fit dampening strut, part number KSD cylinder end to the Shoulder of (TA-20) followed by strut locking bolt (TA-16). **NOTE**: TA-16 Should be tighten to 2nm torque, Do not use power tools for this step.