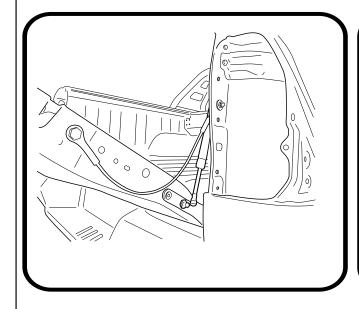

| 1        |              |

Issue: 1.1 - 10/06/20 Page 02 of 06

# -STEP I -



## -STEP 2-

- 1. Remove indicated bolts , and discard.
- 2. Fit part number TA-19 Hex flat head screw as per image.







## -STEP 4----



Place bracket TA-11RH over the tailgate hinge and fasten with part number 46 (M10 x 16mm button socket black bolt) as indicated to location 1 & 2.



#### -STEP 6----

Fit dampening strut, part number KSD cylinder end to the Shoulder of (TA-20) followed by strut locking bolt (TA-16). **NOTE**: TA-16 Should be tighten to 2nm torque, Do not use power tools for this step.





## — STEP 7 ————

- 1. Now fit the shaft end of the strut to the stud ball on the tailgate.
- 2. Apply cable stopper rubber as indicated. ( Clean area with alcohol wipe prior to application)