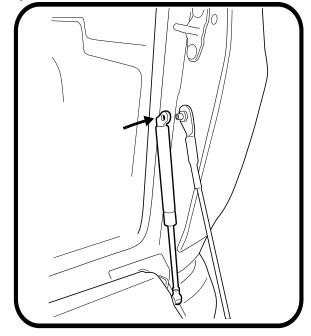

## — STEP 7 ————

- 1. Now fit the shaft end of the strut to the stud ball on the tailgate.
- 2. Apply cable stopper rubber as indicated. ( Clean area with alcohol wipe prior to application)