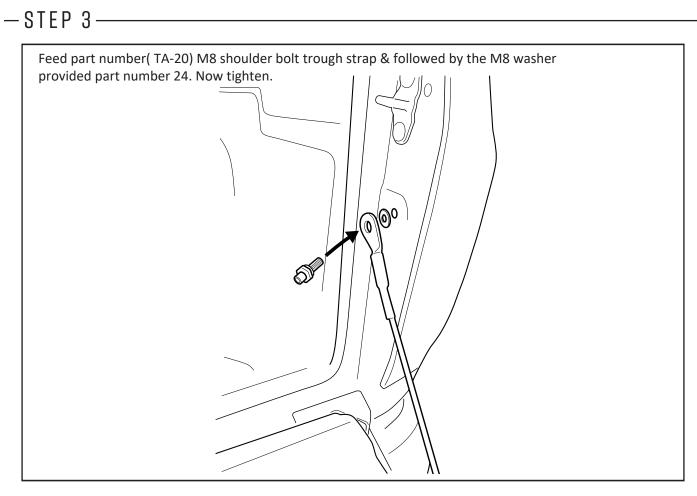

|              |
|             |                                |          |              |
|             | NUTS AND BOLTS                 |          |              |
| 46          | M10 x 16mm button socket black | 2        |              |
| 21          | M8 washer                      | 1        |              |
| TA-19       | Hex flat head screw            | 1        |              |
|             | OTHER                          |          |              |
| T882        | Cable stop                     | 1        |              |
|             | Alcohol wipe                   | 1        |              |

Issue: 1.1 - 10/06/20 Page 02 of 06

# -STEP I -



## -STEP 2-

- 1. Remove indicated bolts , and discard.
- 2. Fit part number TA-19 Hex flat head screw as per image.







## -STEP 4----



Place bracket TA-11RH over the tailgate hinge and fasten with part number 46 (M10 x 16mm button socket black bolt) as indicated to location 1 & 2.



#### -STEP 6----

Fit dampening strut, part number KSD cylinder end to the Shoulder of (TA-20) followed by strut locking bolt (TA-16). **NOTE**: TA-16 Should be tighten to 2nm torque, Do not use power tools for this step.





## — STEP 7 ————

- 1. Now fit the shaft end of the strut to the stud ball on the tailgate.
- 2. Apply cable stopper rubber as indicated. ( Clean area with alcohol wipe prior to application)