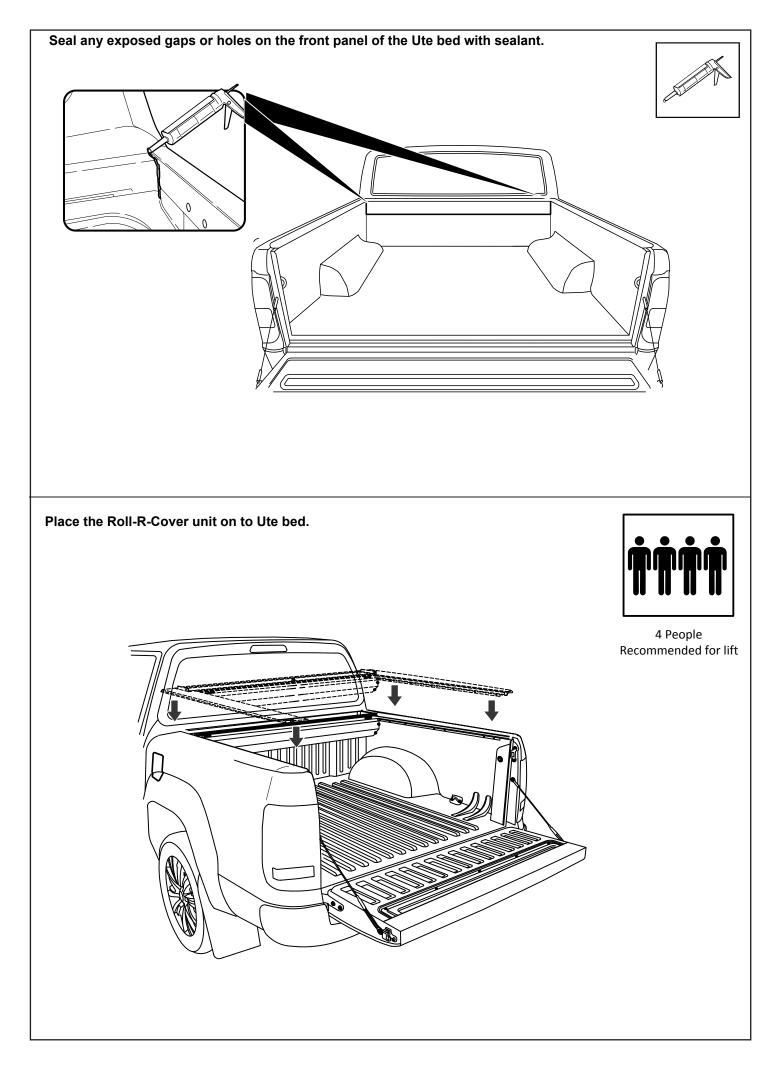

oapy water solution</li> <li>Allen Key set</li> <li>Screw driver</li> <li>Rust Inhibitor</li> <li>Trim Removal Tool</li> </ul> |
| PERSONAL PROTECTIVE EQ | UIPMENT:                                                                                                                                                                                                                                                                                                                                     | Rubber Gloves                                                                                                                      | Goggles | Hearing Protection                                                                                                                       |



































Fasten the M8 nut against clamp bracket.



Install front drain pipes through pre-drilled holes of the canister. (RHS/LHS)