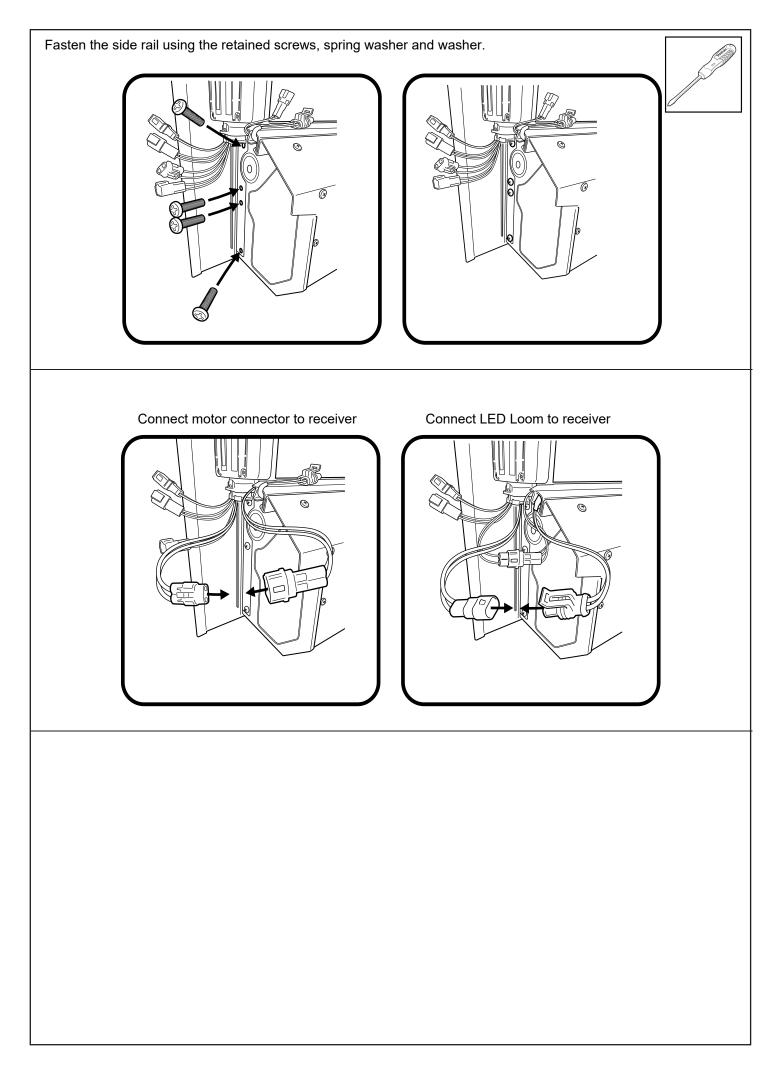

Fasten the M8 nut against clamp bracket.

Install front drain pipes through pre-drilled holes of the canister. (RHS/LHS)