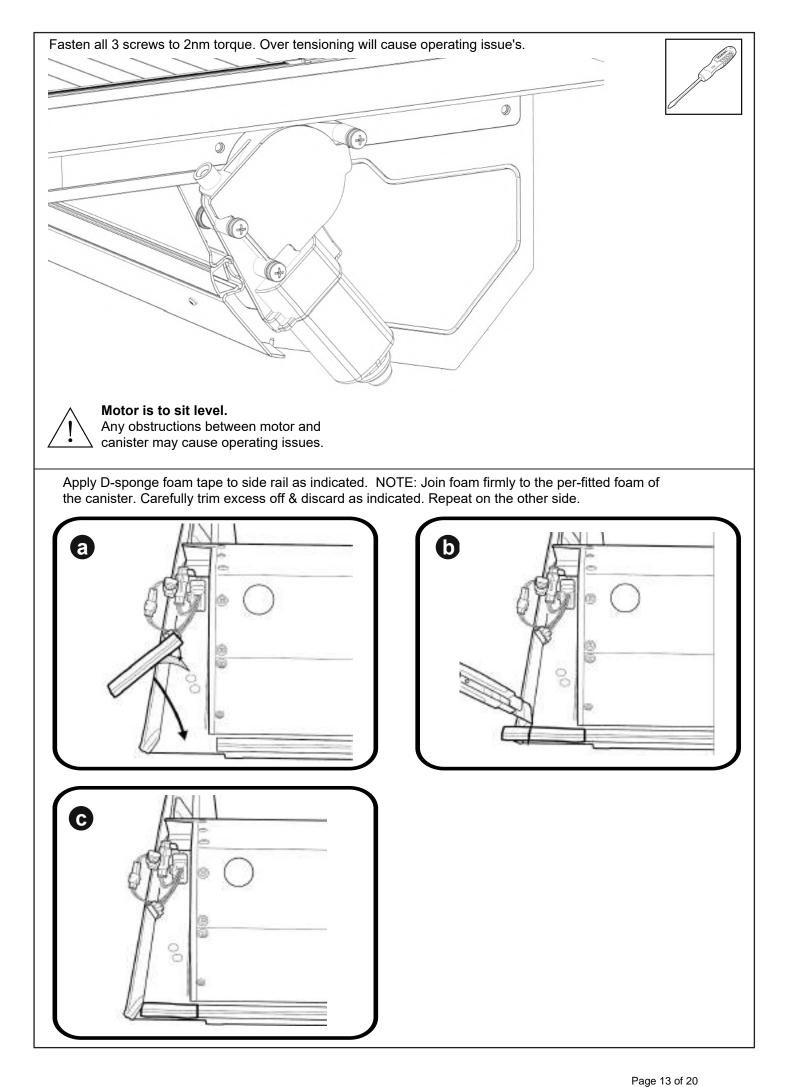

Fasten the M8 nut against clamp bracket.

Install front drain pipes through pre-drilled holes of the canister. (RHS/LHS)