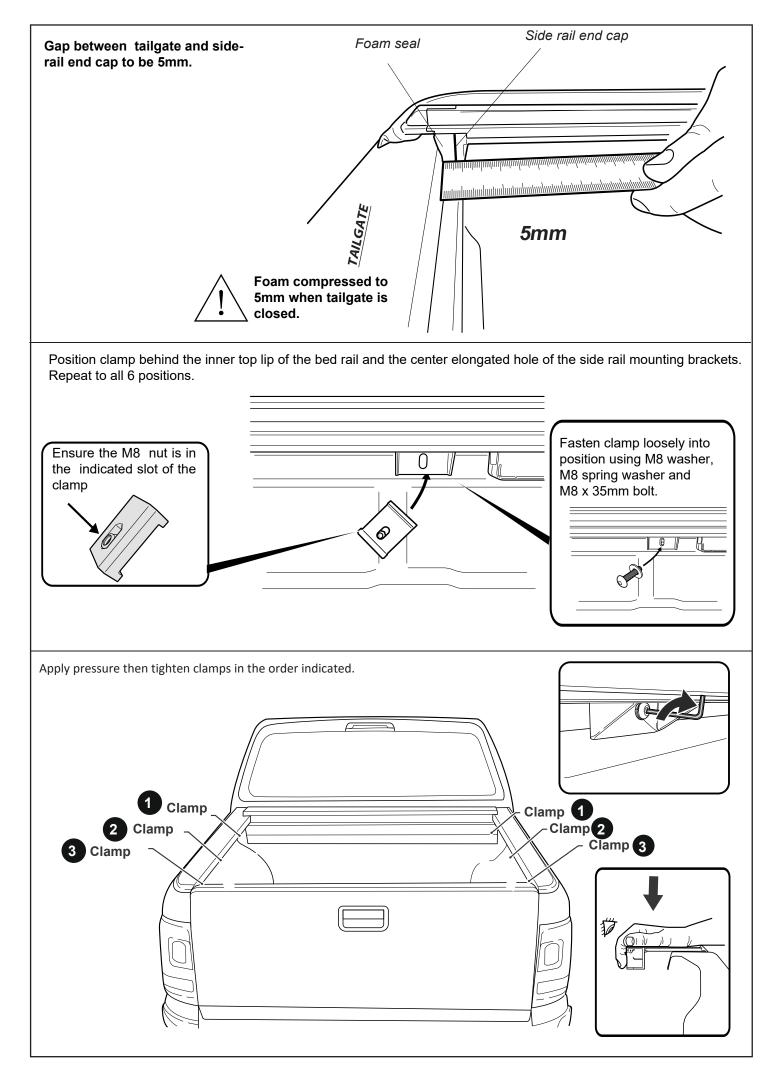

Fasten the M8 nut against clamp bracket.

Install front drain pipes through pre-drilled holes of the canister. (RHS/LHS)