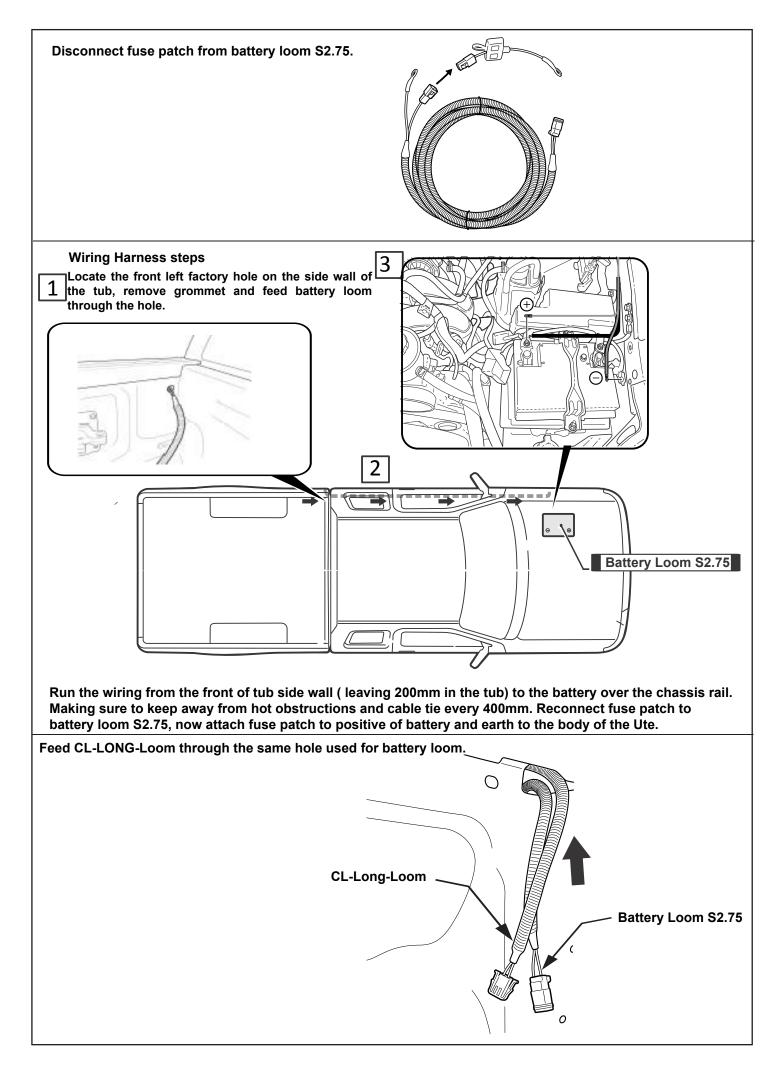

Fasten the M8 nut against clamp bracket.

Install front drain pipes through pre-drilled holes of the canister. (RHS/LHS)