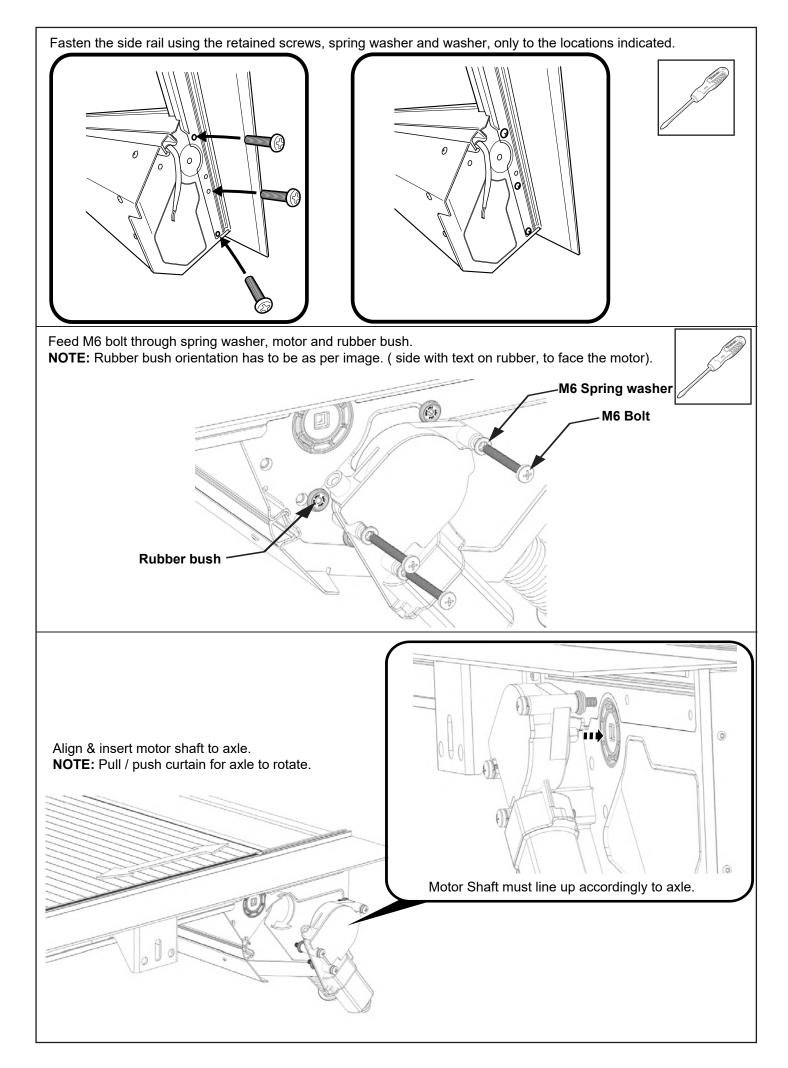

Fasten the M8 nut against clamp bracket.

Install front drain pipes through pre-drilled holes of the canister. (RHS/LHS)