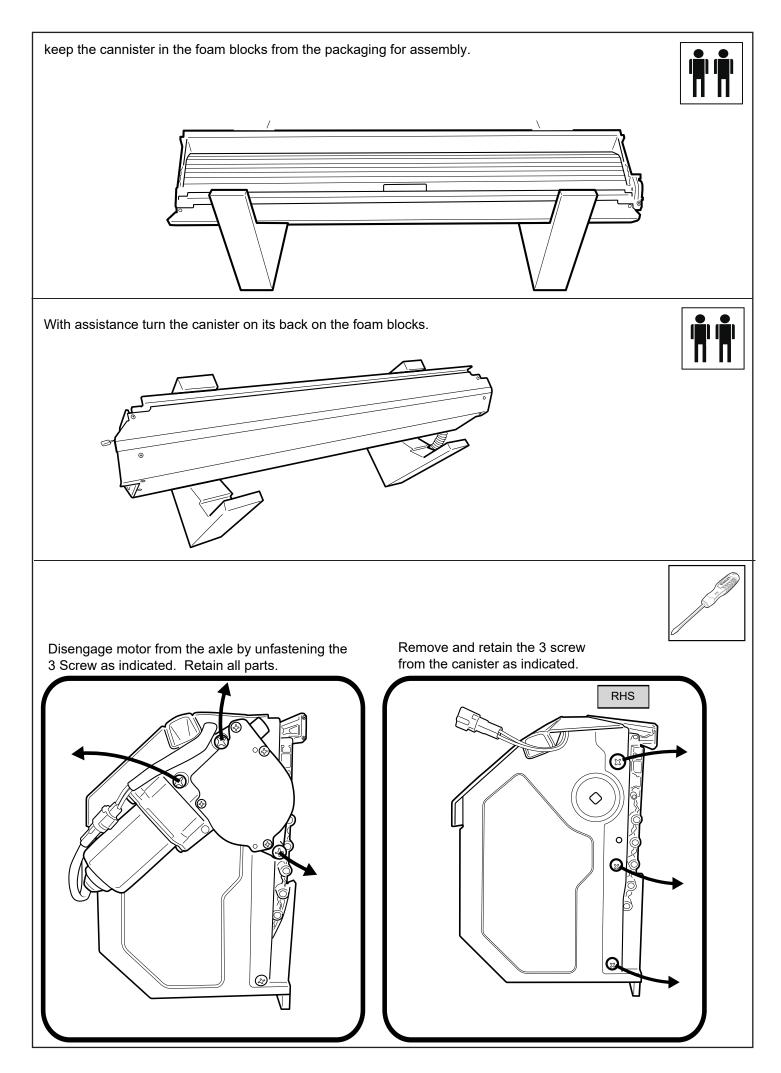

| <ul> <li>Soapy water solution</li> <li>Allen Key set</li> <li>Screw driver</li> <li>Rust Inhibitor</li> <li>Trim Removal Tool</li> </ul> |
| PERSONAL PROTECTIVE EQ | UIPMENT:                                                                                                                                                                                                                                                                                                                                     | Rubber Gloves                                                                                                                      | Goggles | Hearing Protection                                                                                                                       |



































Fasten the M8 nut against clamp bracket.



Install front drain pipes through pre-drilled holes of the canister. (RHS/LHS)