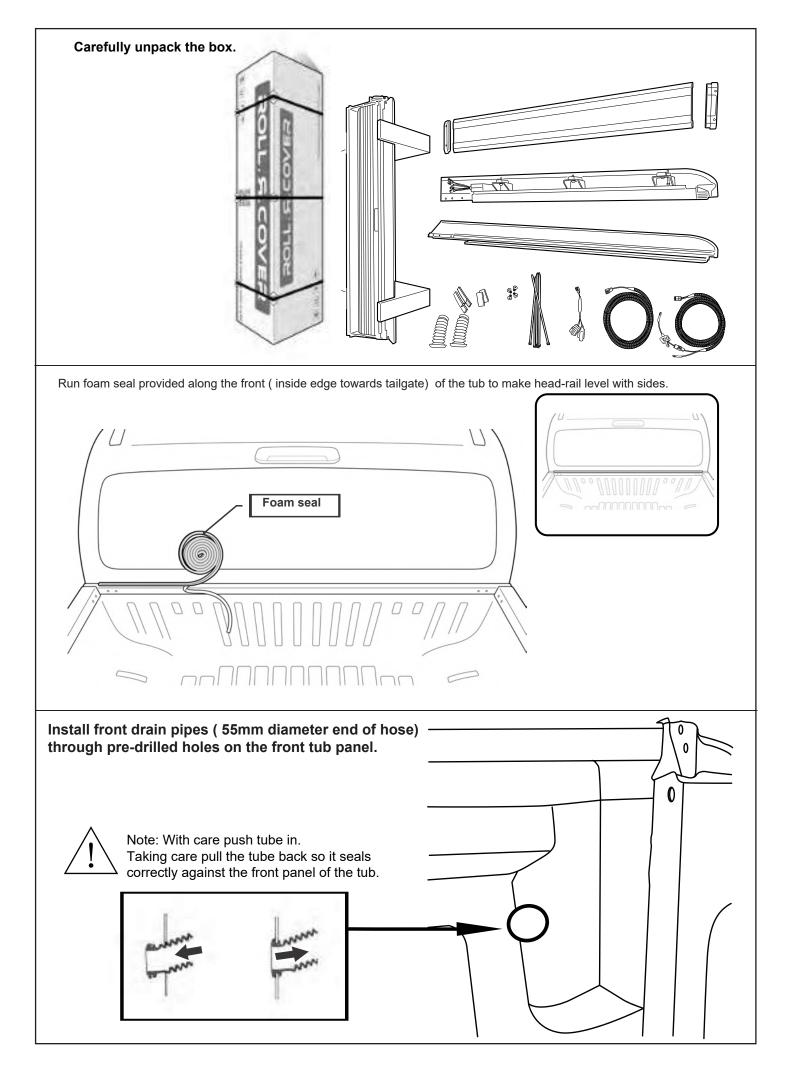

Fasten the M8 nut against clamp bracket.

Install front drain pipes through pre-drilled holes of the canister. (RHS/LHS)