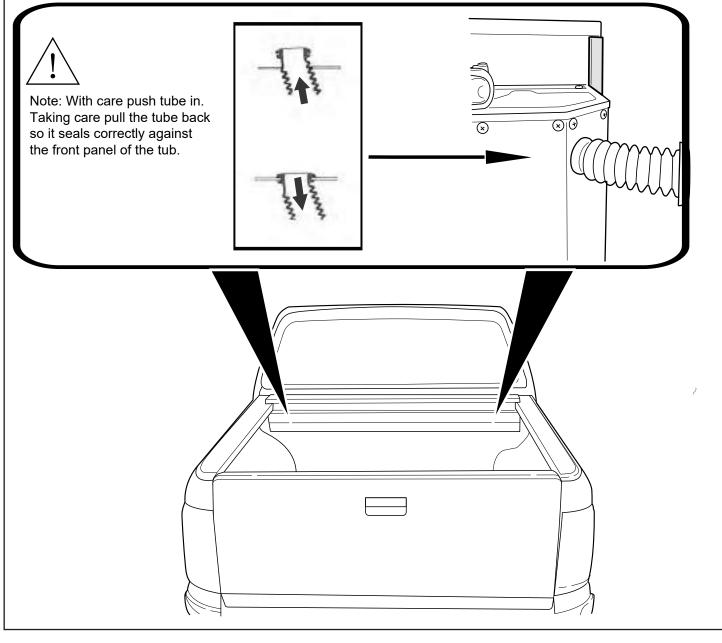

ERSONAL PROTECTIVE EQ | UIPMENT:                                                                                                                                                                                                                                                                                                                                     | Rubber Gloves                                                                                                                      | Goggles | Hearing Protection                                                                                                                       |



































Fasten the M8 nut against clamp bracket.



Install front drain pipes through pre-drilled holes of the canister. (RHS/LHS)