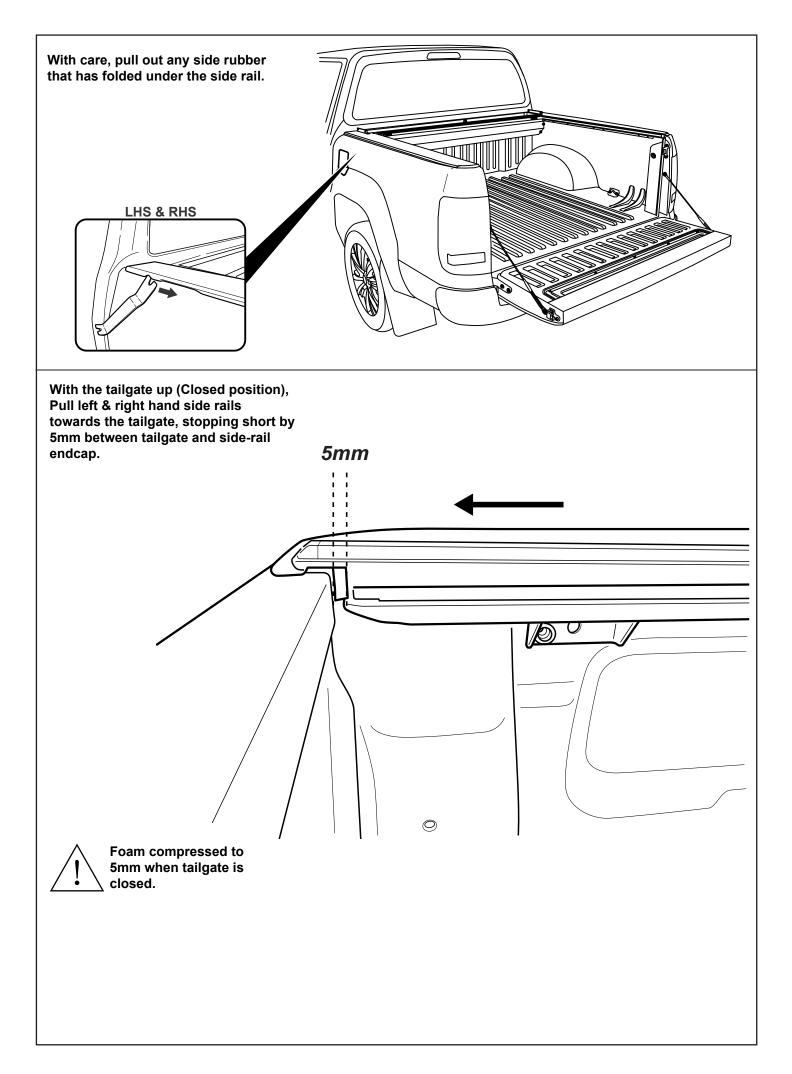

py water solution</li> <li>Allen Key set</li> <li>Screw driver</li> <li>Rust Inhibitor</li> <li>Trim Removal Tool</li> </ul> |
| PERSONAL PROTECTIVE EQ | UIPMENT:                                                                                                                                                                                                                                                                                                                                     | Rubber Gloves                                                                                                                      | Goggles | Hearing Protection                                                                                                                       |



































Fasten the M8 nut against clamp bracket.



Install front drain pipes through pre-drilled holes of the canister. (RHS/LHS)