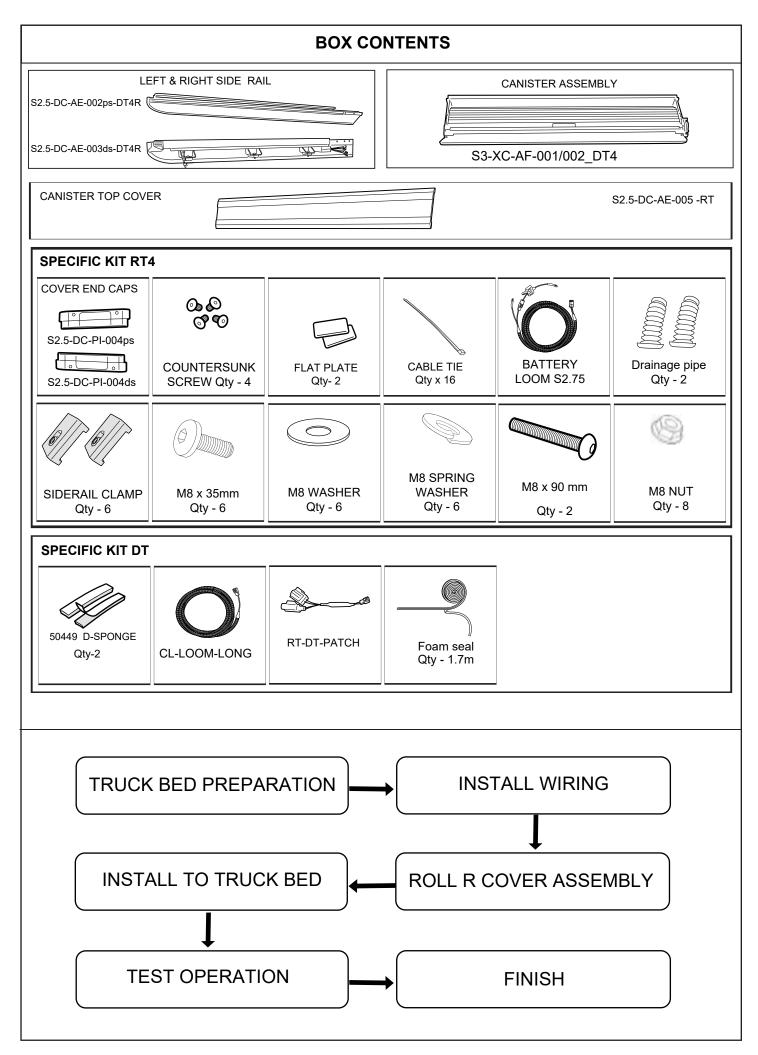

Fasten the M8 nut against clamp bracket.

Install front drain pipes through pre-drilled holes of the canister. (RHS/LHS)