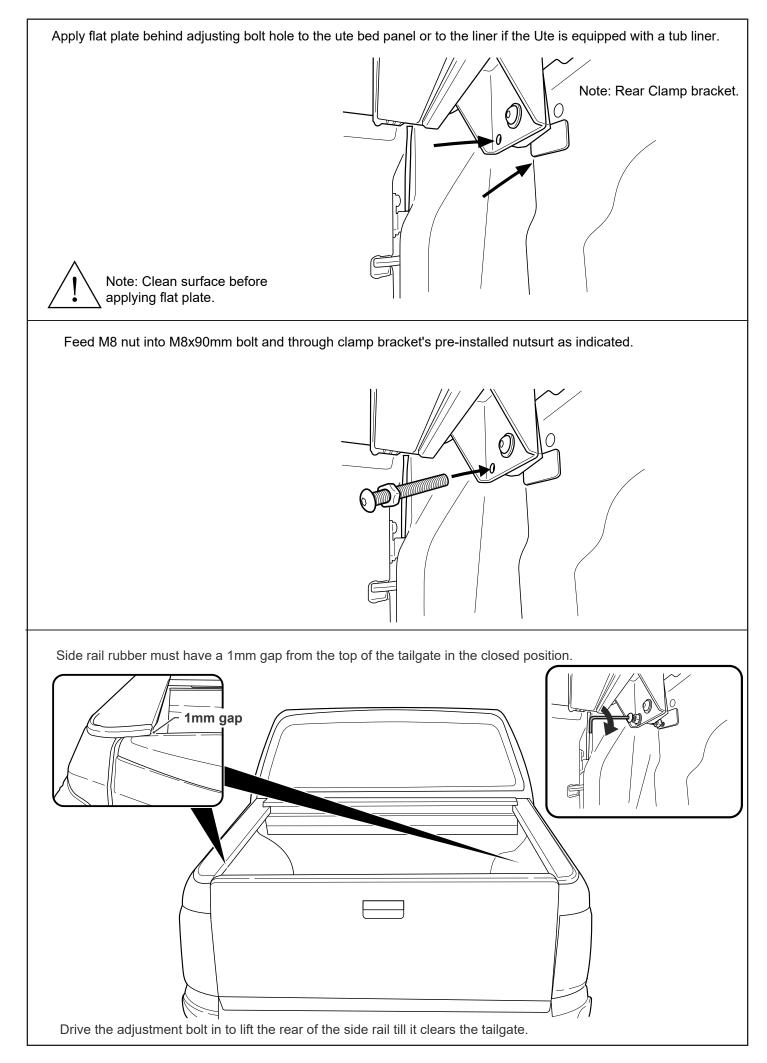

Fasten the M8 nut against clamp bracket.

Install front drain pipes through pre-drilled holes of the canister. (RHS/LHS)