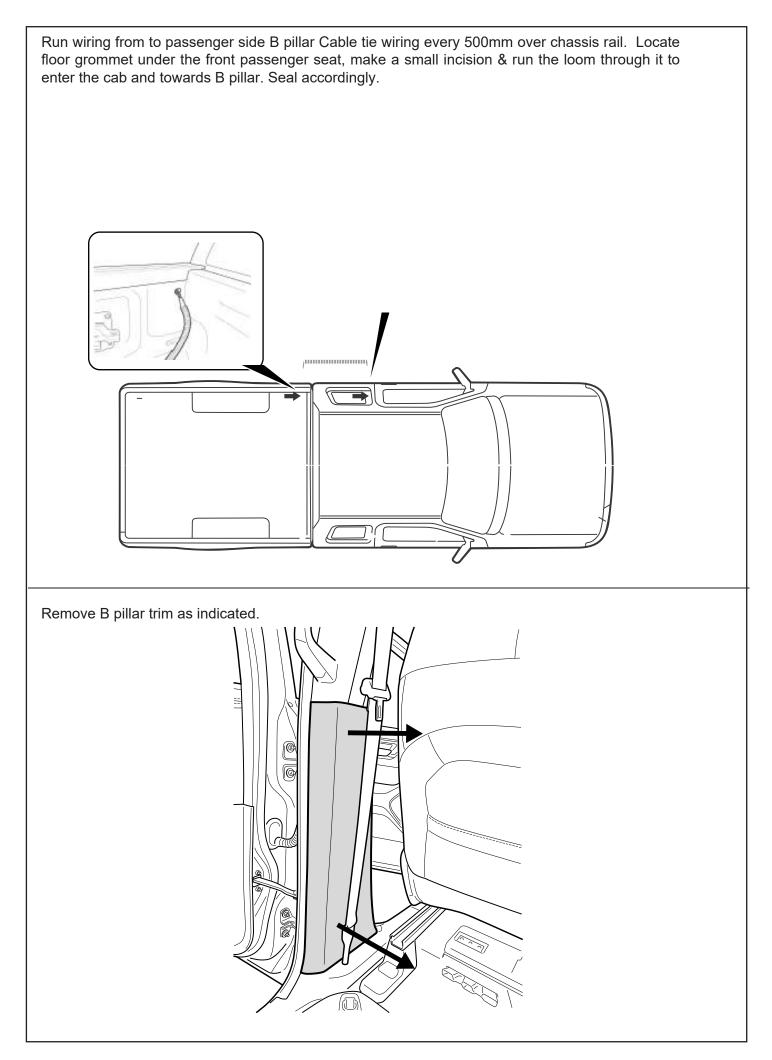

| <ul> <li>Soapy water solution</li> <li>Allen Key set</li> <li>Screw driver</li> <li>Rust Inhibitor</li> <li>Trim Removal Tool</li> </ul> |
| PERSONAL PROTECTIVE EQ | UIPMENT:                                                                                                                                                                                                                                                                                                                                     | Rubber Gloves                                                                                                                      | Goggles | Hearing Protection                                                                                                                       |



































Fasten the M8 nut against clamp bracket.



Install front drain pipes through pre-drilled holes of the canister. (RHS/LHS)