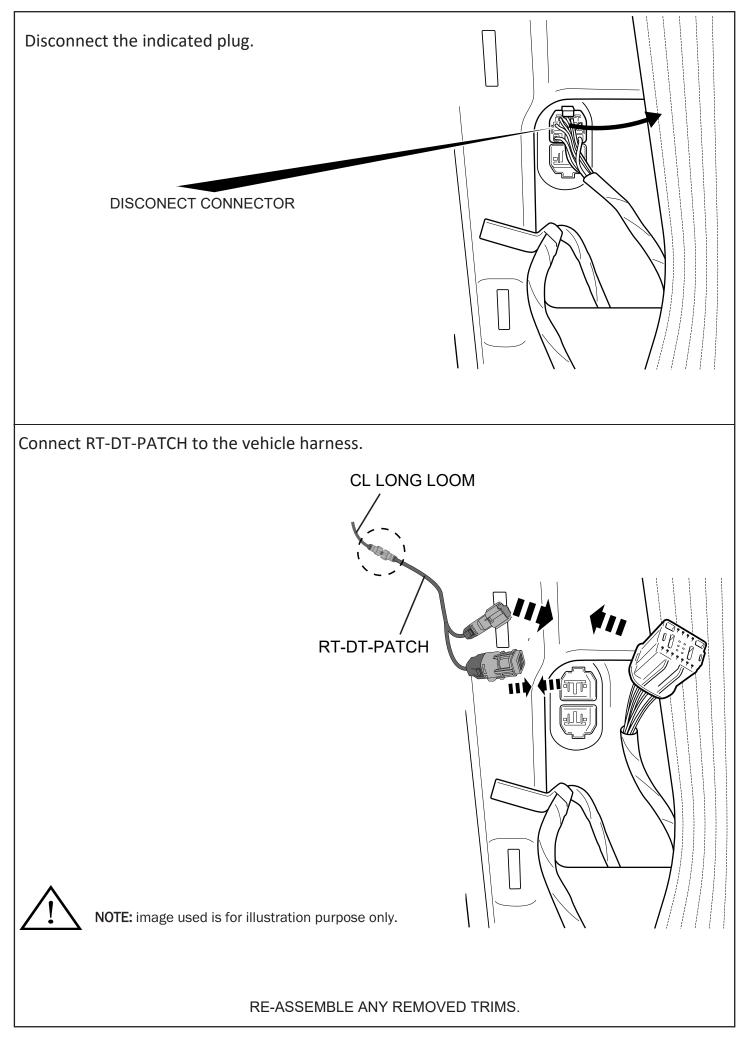

| <ul> <li>Soapy water solution</li> <li>Allen Key set</li> <li>Screw driver</li> <li>Rust Inhibitor</li> <li>Trim Removal Tool</li> </ul> |
| PERSONAL PROTECTIVE EQ | UIPMENT:                                                                                                                                                                                                                                                                                                                                     | Rubber Gloves                                                                                                                      | Goggles | Hearing Protection                                                                                                                       |



































Fasten the M8 nut against clamp bracket.



Install front drain pipes through pre-drilled holes of the canister. (RHS/LHS)