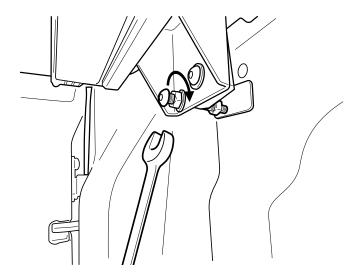

Fasten the M8 nut against clamp bracket.

Install front drain pipes through pre-drilled holes of the canister. (RHS/LHS)