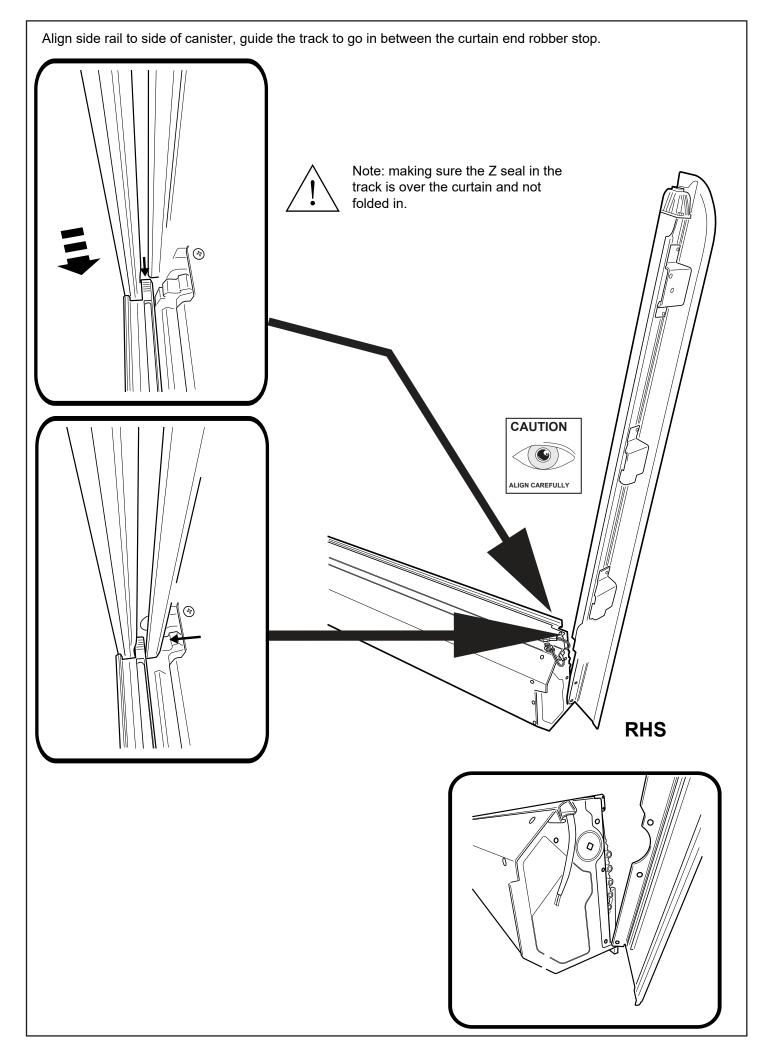

Fasten the M8 nut against clamp bracket.

Install front drain pipes through pre-drilled holes of the canister. (RHS/LHS)