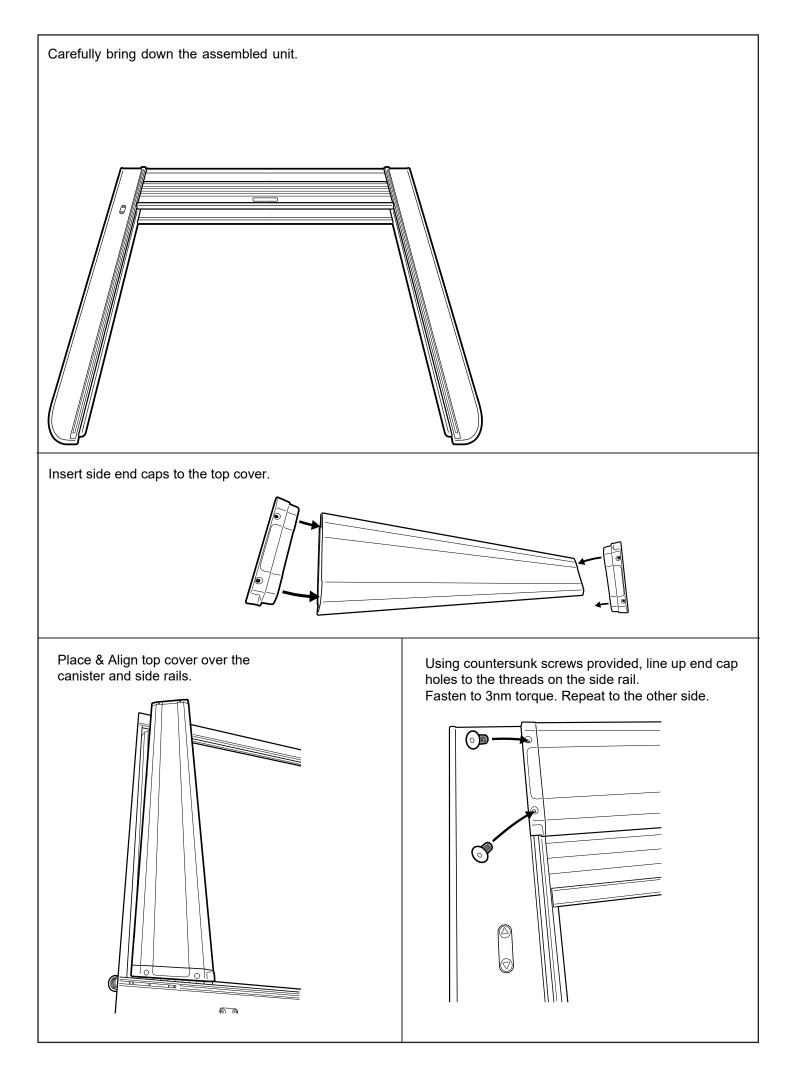

>Soapy water solution</li> <li>Allen Key set</li> <li>Screw driver</li> <li>Rust Inhibitor</li> <li>Trim Removal Tool</li> </ul> |
| PERSONAL PROTECTIVE EQ | UIPMENT:                                                                                                                                                                                                                                                                                                                                     | Rubber Gloves                                                                                                                      | Goggles | Hearing Protection                                                                                                                       |



































Fasten the M8 nut against clamp bracket.



Install front drain pipes through pre-drilled holes of the canister. (RHS/LHS)