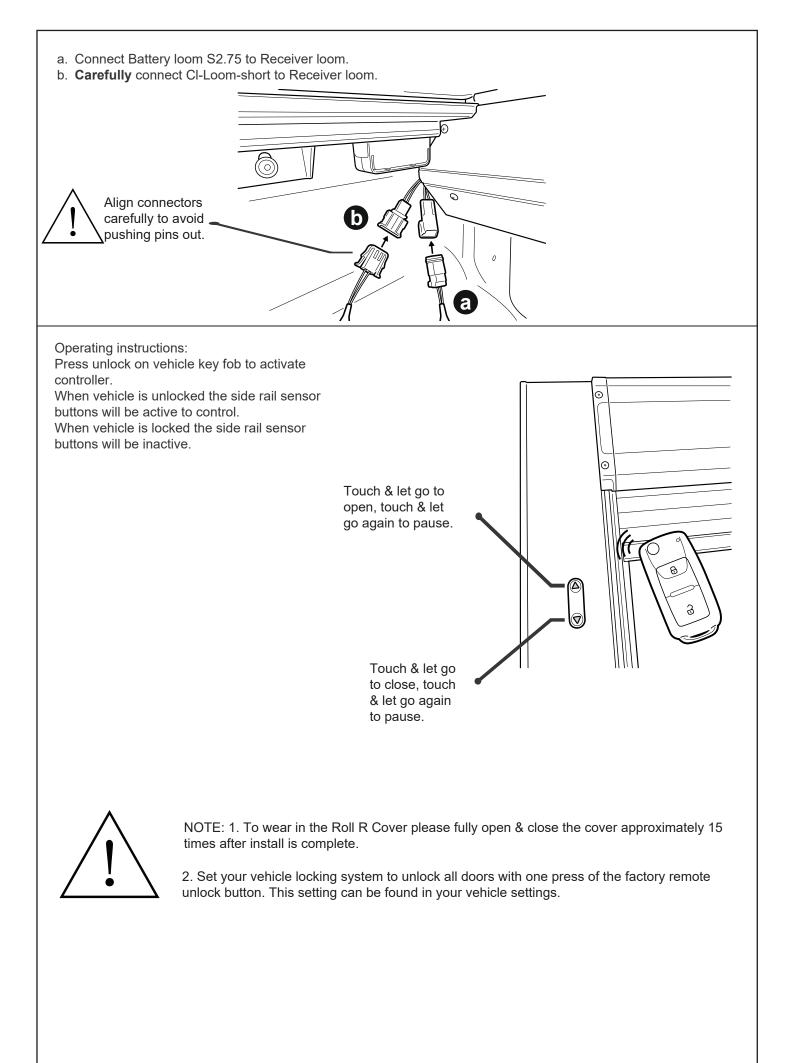

SONAL PROTECTIVE EQ | UIPMENT:                                                                                                                                                                                                                                                                                                                                     | Rubber Gloves                                                                                                                      | Goggles | Hearing Protection                                                                                                                       |



































Fasten the M8 nut against clamp bracket.



Install front drain pipes through pre-drilled holes of the canister. (RHS/LHS)