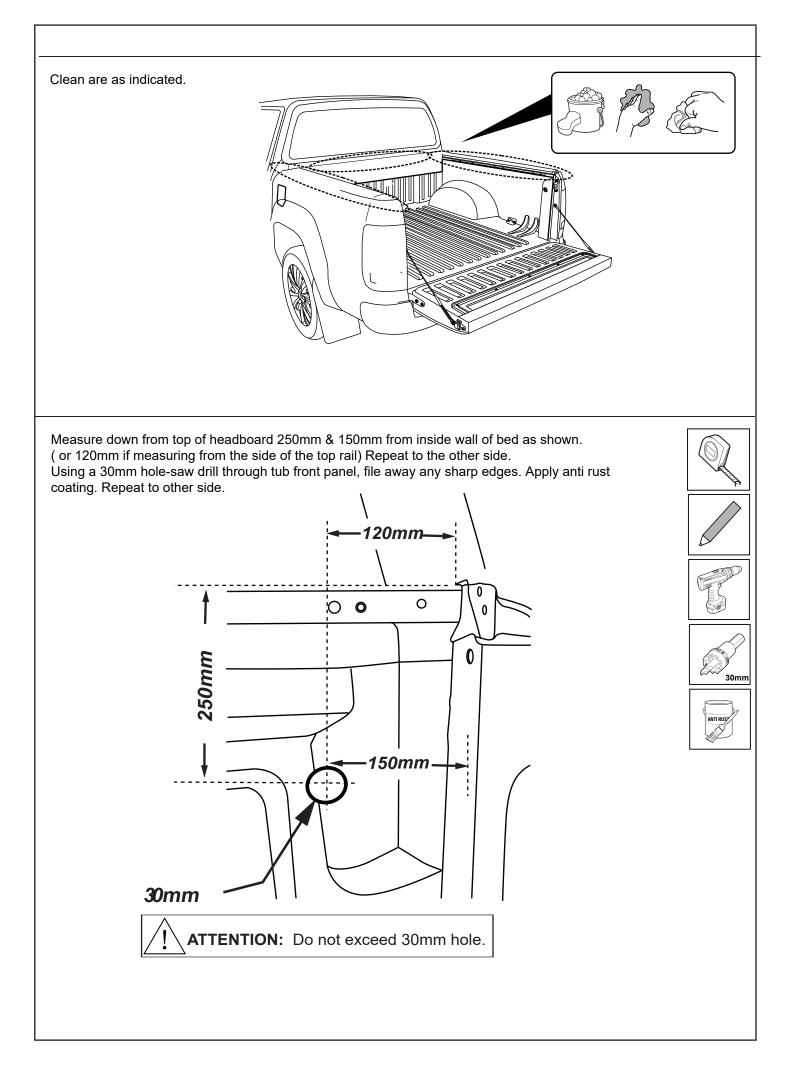

Fasten the M8 nut against clamp bracket.

Install front drain pipes through pre-drilled holes of the canister. (RHS/LHS)