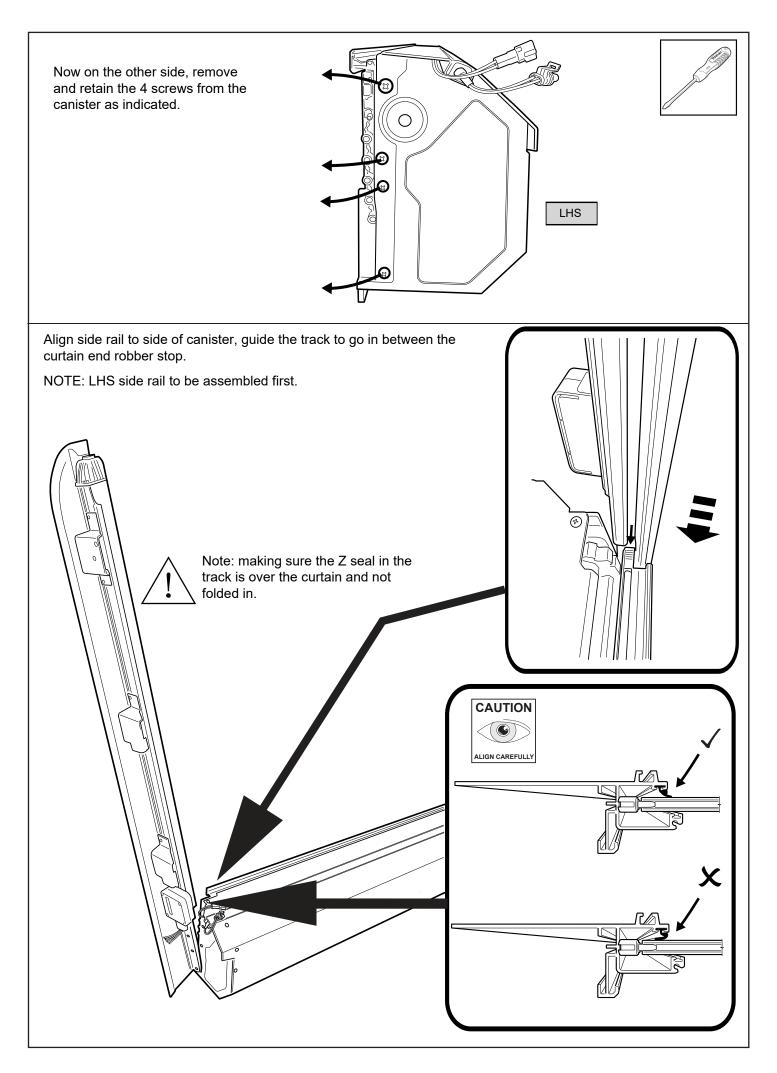

| <ul> <li>Soapy water solution</li> <li>Allen Key set</li> <li>Screw driver</li> <li>Rust Inhibitor</li> <li>Trim Removal Tool</li> </ul> |
| PERSONAL PROTECTIVE EQ | UIPMENT:                                                                                                                                                                                                                                                                                                                                     | Rubber Gloves                                                                                                                      | Goggles | Hearing Protection                                                                                                                       |



































Fasten the M8 nut against clamp bracket.



Install front drain pipes through pre-drilled holes of the canister. (RHS/LHS)