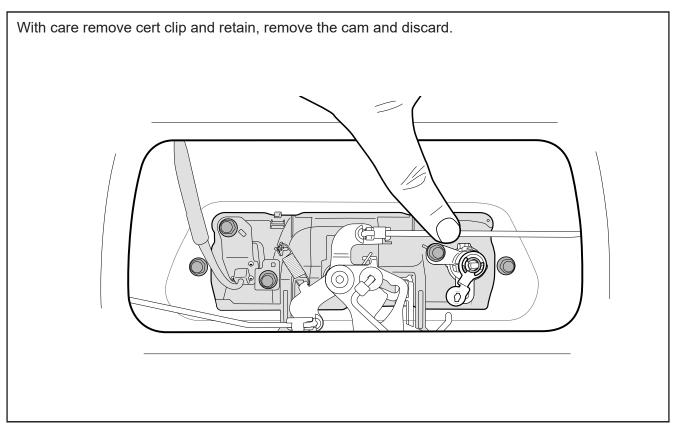

| NP18-B        | 1        |            |
| Lever                | NP18-C        | 1        |            |
| Actuator             | ACT-01        | 1        |            |
| Wiring               | CL-LOOM-SHORT | 1        |            |
| Patch Wiring         | NN-PATCH      | 1        |            |
| FASTENERS            |               |          |            |
| Actuator Screws      | 36            | 2        |            |
| OTHER                |               |          |            |
| Cable Ties           |               | 5        |            |
| Rod Clip             | 37            | 1        |            |
| Fitting Instructions |               | 1        |            |



#### 



#### STEP 2



#### — STEP 3 — — —



#### — STEP 4 —



#### 



#### -STEP 6-



## — STEP 7 — \_\_\_\_\_



## — STEP 8 — \_\_\_\_\_



#### 



#### -STEPIO-



# Plug wiring to the actuator end. $\square$ $\nabla X$ -STEP 12-Un-pin the factory rubber housing, Feed Cl-short-loom through factory rubber housing and re fit accordingly. Route the actuator wiring harness (1) out of the tailgate vehicle harness.

#### - STEP 13------



#### -STEP 14-



#### - STEP 15-



00

- 1) Plug NN-PATCH wiring.
- 2) Plug CL-LOOM-SHORT wiring.

Cable tie overhang of wiring and place the cover removed earlier.

Re-fit fuel cap wiring cover.

0

 $\bigcirc$ 

2

#### – STEP 17 ———

Re-fasten the tailgate cover.