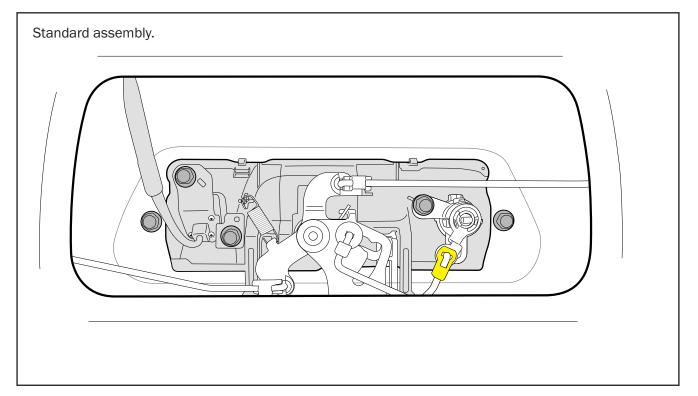

|            |
| Rod                  | NP18-B        | 1        |            |
| Lever                | NP18-C        | 1        |            |
| Actuator             | ACT-01        | 1        |            |
| Wiring               | CL-LOOM-SHORT | 1        |            |
| Patch Wiring         | NN-PATCH      | 1        |            |
| FASTENERS            |               |          |            |
| Actuator Screws      | 36            | 2        |            |
| OTHER                |               |          |            |
| Cable Ties           |               | 5        |            |
| Rod Clip             | 37            | 1        |            |
| Fitting Instructions |               | 1        |            |



#### 



#### STEP 2



#### — STEP 3 — — —



#### — STEP 4 —



#### 



#### -STEP 6-



## — STEP 7 — \_\_\_\_\_



## — STEP 8 — \_\_\_\_\_



#### 



#### -STEPIO-



# Plug wiring to the actuator end. $\square$ $\nabla X$ -STEP 12-Un-pin the factory rubber housing, Feed Cl-short-loom through factory rubber housing and re fit accordingly. Route the actuator wiring harness (1) out of the tailgate vehicle harness.

#### - STEP 13------



#### -STEP 14-



#### - STEP 15-



00

- 1) Plug NN-PATCH wiring.
- 2) Plug CL-LOOM-SHORT wiring.

Cable tie overhang of wiring and place the cover removed earlier.

Re-fit fuel cap wiring cover.

0

 $\bigcirc$ 

2

#### – STEP 17 ———

Re-fasten the tailgate cover.