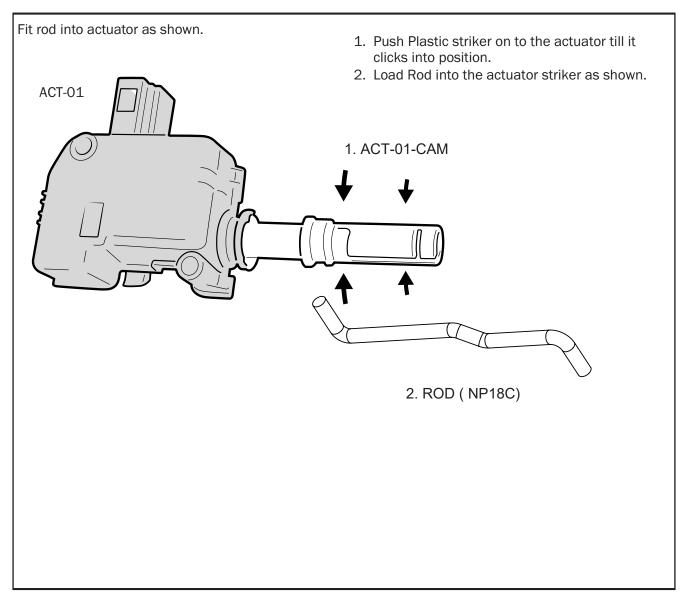

|
| Main Bracket         | NP18-A        | 1        |            |
| Rod                  | NP18-B        | 1        |            |
| Lever                | NP18-C        | 1        |            |
| Actuator             | ACT-01        | 1        |            |
| Wiring               | CL-LOOM-SHORT | 1        |            |
| Patch Wiring         | NN-PATCH      | 1        |            |
| FASTENERS            |               |          |            |
| Actuator Screws      | 36            | 2        |            |
| OTHER                |               |          |            |
| Cable Ties           |               | 5        |            |
| Rod Clip             | 37            | 1        |            |
| Fitting Instructions |               | 1        |            |



#### 



#### STEP 2



#### — STEP 3 — — —



#### — STEP 4 —



#### 



#### -STEP 6-



## — STEP 7 — \_\_\_\_\_



## — STEP 8 — \_\_\_\_\_



#### 



#### -STEPIO-



# Plug wiring to the actuator end. $\square$ $\nabla X$ -STEP 12-Un-pin the factory rubber housing, Feed Cl-short-loom through factory rubber housing and re fit accordingly. Route the actuator wiring harness (1) out of the tailgate vehicle harness.

#### - STEP 13------



#### -STEP 14-



#### - STEP 15-



00

- 1) Plug NN-PATCH wiring.
- 2) Plug CL-LOOM-SHORT wiring.

Cable tie overhang of wiring and place the cover removed earlier.

Re-fit fuel cap wiring cover.

0

 $\bigcirc$ 

2

#### – STEP 17 ———

Re-fasten the tailgate cover.