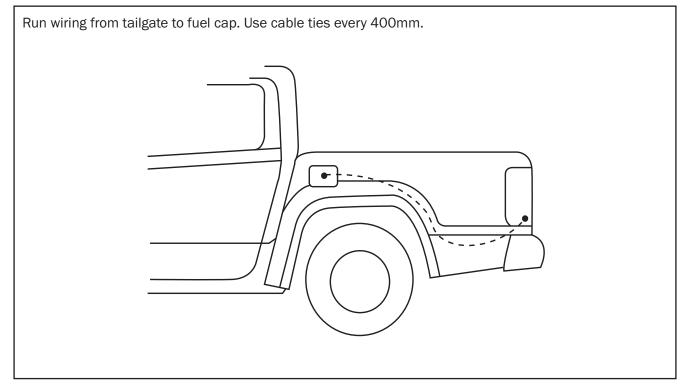

|          |            |
| Actuator Screws      | 36            | 2        |            |
| OTHER                |               |          |            |
| Cable Ties           |               | 5        |            |
| Rod Clip             | 37            | 1        |            |
| Fitting Instructions |               | 1        |            |



#### 



#### STEP 2



#### — STEP 3 — — —



#### — STEP 4 —



#### 



#### -STEP 6-



## — STEP 7 — \_\_\_\_\_



## — STEP 8 — \_\_\_\_\_



#### 



#### -STEPIO-



# Plug wiring to the actuator end. $\square$ $\nabla X$ -STEP 12-Un-pin the factory rubber housing, Feed Cl-short-loom through factory rubber housing and re fit accordingly. Route the actuator wiring harness (1) out of the tailgate vehicle harness.

#### - STEP 13------



#### -STEP 14-



#### - STEP 15-



00

- 1) Plug NN-PATCH wiring.
- 2) Plug CL-LOOM-SHORT wiring.

Cable tie overhang of wiring and place the cover removed earlier.

Re-fit fuel cap wiring cover.

0

 $\bigcirc$ 

2

#### – STEP 17 ———

Re-fasten the tailgate cover.