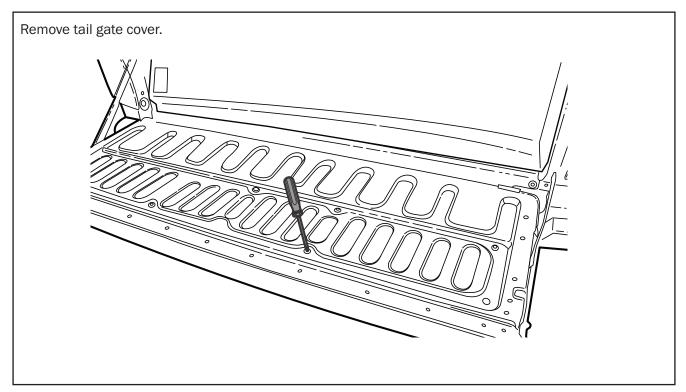

8-A        | 1        |            |
| Rod                  | NP18-B        | 1        |            |
| Lever                | NP18-C        | 1        |            |
| Actuator             | ACT-01        | 1        |            |
| Wiring               | CL-LOOM-SHORT | 1        |            |
| Patch Wiring         | NN-PATCH      | 1        |            |
| FASTENERS            |               |          |            |
| Actuator Screws      | 36            | 2        |            |
| OTHER                |               |          |            |
| Cable Ties           |               | 5        |            |
| Rod Clip             | 37            | 1        |            |
| Fitting Instructions |               | 1        |            |



#### 



#### STEP 2



#### — STEP 3 — — —



#### — STEP 4 —



#### 



#### -STEP 6-



## — STEP 7 — \_\_\_\_\_



## — STEP 8 — \_\_\_\_\_



#### 



#### -STEPIO-



# Plug wiring to the actuator end. $\square$ $\nabla X$ -STEP 12-Un-pin the factory rubber housing, Feed Cl-short-loom through factory rubber housing and re fit accordingly. Route the actuator wiring harness (1) out of the tailgate vehicle harness.

#### - STEP 13------



#### -STEP 14-



#### - STEP 15-



00

- 1) Plug NN-PATCH wiring.
- 2) Plug CL-LOOM-SHORT wiring.

Cable tie overhang of wiring and place the cover removed earlier.

Re-fit fuel cap wiring cover.

0

 $\bigcirc$ 

2

#### – STEP 17 ———

Re-fasten the tailgate cover.