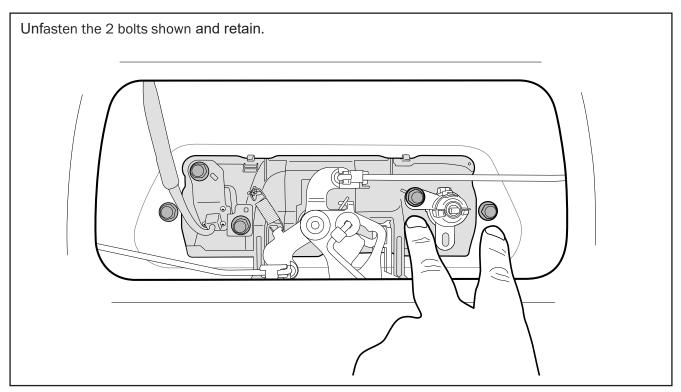

| 1        |            |
| Lever                | NP18-C        | 1        |            |
| Actuator             | ACT-01        | 1        |            |
| Wiring               | CL-LOOM-SHORT | 1        |            |
| Patch Wiring         | NN-PATCH      | 1        |            |
| FASTENERS            |               |          |            |
| Actuator Screws      | 36            | 2        |            |
| OTHER                |               |          |            |
| Cable Ties           |               | 5        |            |
| Rod Clip             | 37            | 1        |            |
| Fitting Instructions |               | 1        |            |



#### 



#### STEP 2



#### — STEP 3 — — —



#### — STEP 4 —



#### 



#### -STEP 6-



## — STEP 7 — \_\_\_\_\_



## — STEP 8 — \_\_\_\_\_



#### 



#### -STEPIO-



# Plug wiring to the actuator end. $\square$ $\nabla X$ -STEP 12-Un-pin the factory rubber housing, Feed Cl-short-loom through factory rubber housing and re fit accordingly. Route the actuator wiring harness (1) out of the tailgate vehicle harness.

#### - STEP 13------



#### -STEP 14-



#### - STEP 15-



00

- 1) Plug NN-PATCH wiring.
- 2) Plug CL-LOOM-SHORT wiring.

Cable tie overhang of wiring and place the cover removed earlier.

Re-fit fuel cap wiring cover.

0

 $\bigcirc$ 

2

#### – STEP 17 ———

Re-fasten the tailgate cover.