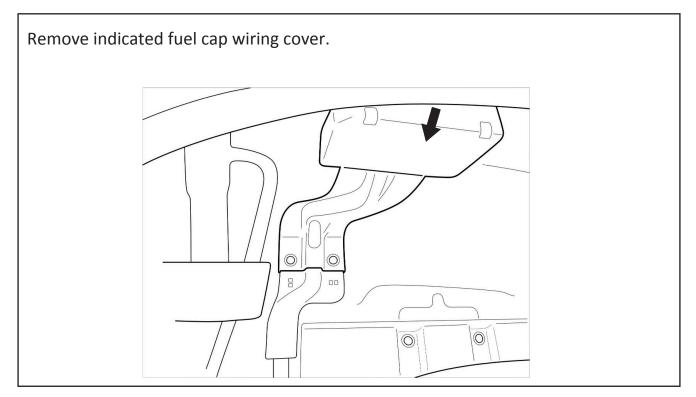

|
| Actuator Screws      | 36            | 2        |            |
| OTHER                |               |          |            |
| Cable Ties           |               | 5        |            |
| Rod Clip             | 37            | 1        |            |
| Fitting Instructions |               | 1        |            |



#### 



#### STEP 2



#### — STEP 3 — — —



#### — STEP 4 —



#### 



#### -STEP 6-



## — STEP 7 — \_\_\_\_\_



## — STEP 8 — \_\_\_\_\_



#### 



#### -STEPIO-



# Plug wiring to the actuator end. $\square$ $\nabla X$ -STEP 12-Un-pin the factory rubber housing, Feed Cl-short-loom through factory rubber housing and re fit accordingly. Route the actuator wiring harness (1) out of the tailgate vehicle harness.

#### - STEP 13------



#### -STEP 14-



#### - STEP 15-



00

- 1) Plug NN-PATCH wiring.
- 2) Plug CL-LOOM-SHORT wiring.

Cable tie overhang of wiring and place the cover removed earlier.

Re-fit fuel cap wiring cover.

0

 $\bigcirc$ 

2

#### – STEP 17 ———

Re-fasten the tailgate cover.