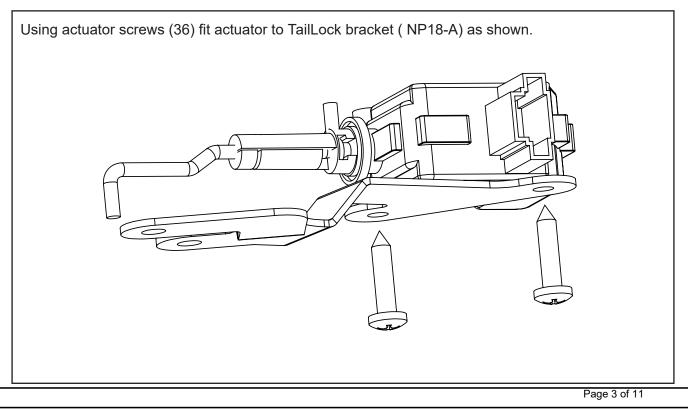

n Bracket         | NP18-A        | 1        |            |
| Rod                  | NP18-B        | 1        |            |
| Lever                | NP18-C        | 1        |            |
| Actuator             | ACT-01        | 1        |            |
| Wiring               | CL-LOOM-SHORT | 1        |            |
| Patch Wiring         | NN-PATCH      | 1        |            |
| FASTENERS            |               |          |            |
| Actuator Screws      | 36            | 2        |            |
| OTHER                |               |          |            |
| Cable Ties           |               | 5        |            |
| Rod Clip             | 37            | 1        |            |
| Fitting Instructions |               | 1        |            |



#### 



#### STEP 2



#### — STEP 3 — — —



#### — STEP 4 —



#### 



#### -STEP 6-



## — STEP 7 — \_\_\_\_\_



## — STEP 8 — \_\_\_\_\_



#### 



#### -STEPIO-



# Plug wiring to the actuator end. $\square$ $\nabla X$ -STEP 12-Un-pin the factory rubber housing, Feed Cl-short-loom through factory rubber housing and re fit accordingly. Route the actuator wiring harness (1) out of the tailgate vehicle harness.

#### - STEP 13------



#### -STEP 14-



#### - STEP 15-



00

- 1) Plug NN-PATCH wiring.
- 2) Plug CL-LOOM-SHORT wiring.

Cable tie overhang of wiring and place the cover removed earlier.

Re-fit fuel cap wiring cover.

0

 $\bigcirc$ 

2

#### – STEP 17 ———

Re-fasten the tailgate cover.