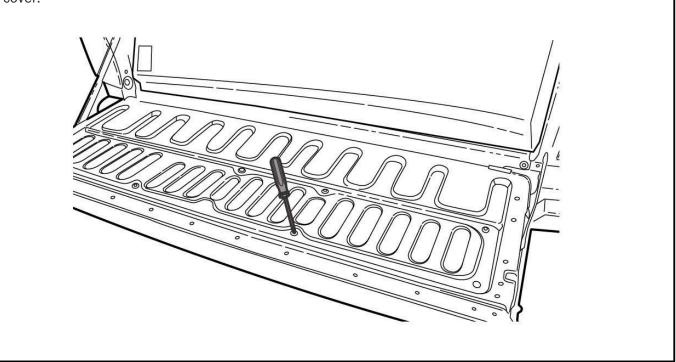

|
| Fitting Instructions |               | 1        |            |



#### 



#### STEP 2



#### — STEP 3 — — —



#### — STEP 4 —



#### 



#### -STEP 6-



## — STEP 7 — \_\_\_\_\_



## — STEP 8 — \_\_\_\_\_



#### 



#### -STEPIO-



# Plug wiring to the actuator end. $\square$ $\nabla X$ -STEP 12-Un-pin the factory rubber housing, Feed Cl-short-loom through factory rubber housing and re fit accordingly. Route the actuator wiring harness (1) out of the tailgate vehicle harness.

#### - STEP 13------



#### -STEP 14-



#### - STEP 15-



00

- 1) Plug NN-PATCH wiring.
- 2) Plug CL-LOOM-SHORT wiring.

Cable tie overhang of wiring and place the cover removed earlier.

Re-fit fuel cap wiring cover.

0

 $\bigcirc$ 

2

#### – STEP 17 ———

Re-fasten the tailgate cover.