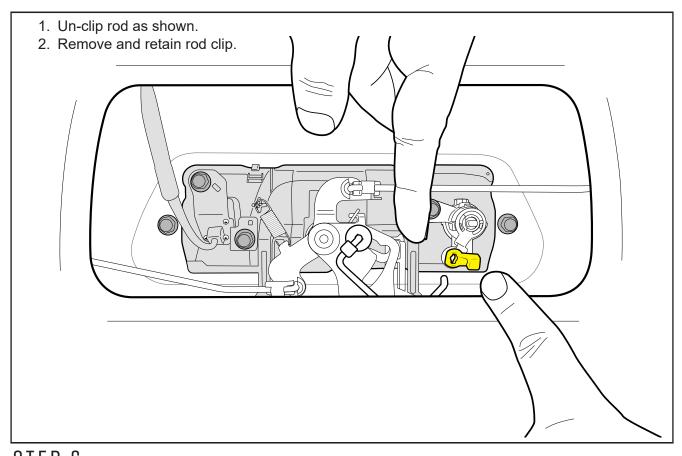

|
| Rod                  | NP18-B        | 1        |            |
| Lever                | NP18-C        | 1        |            |
| Actuator             | ACT-01        | 1        |            |
| Wiring               | CL-LOOM-SHORT | 1        |            |
| Patch Wiring         | NN-PATCH      | 1        |            |
| FASTENERS            |               |          |            |
| Actuator Screws      | 36            | 2        |            |
| OTHER                |               |          |            |
| Cable Ties           |               | 5        |            |
| Rod Clip             | 37            | 1        |            |
| Fitting Instructions |               | 1        |            |



#### 



#### STEP 2



#### — STEP 3 — — —



#### — STEP 4 —



#### 



#### -STEP 6-



## — STEP 7 — \_\_\_\_\_



## — STEP 8 — \_\_\_\_\_



#### 



#### -STEPIO-



# Plug wiring to the actuator end. $\square$ $\nabla X$ -STEP 12-Un-pin the factory rubber housing, Feed Cl-short-loom through factory rubber housing and re fit accordingly. Route the actuator wiring harness (1) out of the tailgate vehicle harness.

#### - STEP 13------



#### -STEP 14-



#### - STEP 15-



00

- 1) Plug NN-PATCH wiring.
- 2) Plug CL-LOOM-SHORT wiring.

Cable tie overhang of wiring and place the cover removed earlier.

Re-fit fuel cap wiring cover.

0

 $\bigcirc$ 

2

#### – STEP 17 ———

Re-fasten the tailgate cover.