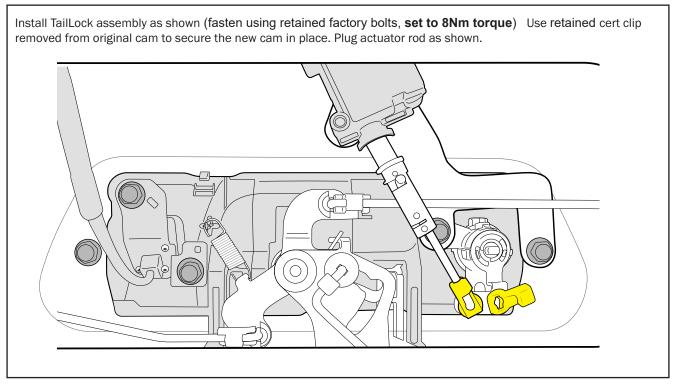

| NP18-C        | 1        |            |
| Actuator             | ACT-01        | 1        |            |
| Wiring               | CL-LOOM-SHORT | 1        |            |
| Patch Wiring         | NN-PATCH      | 1        |            |
| FASTENERS            |               |          |            |
| Actuator Screws      | 36            | 2        |            |
| OTHER                |               |          |            |
| Cable Ties           |               | 5        |            |
| Rod Clip             | 37            | 1        |            |
| Fitting Instructions |               | 1        |            |



#### 



#### STEP 2



#### — STEP 3 — — —



#### — STEP 4 —



#### 



#### -STEP 6-



## — STEP 7 — \_\_\_\_\_



## — STEP 8 — \_\_\_\_\_



#### 



#### -STEPIO-



# Plug wiring to the actuator end. $\square$ $\nabla X$ -STEP 12-Un-pin the factory rubber housing, Feed Cl-short-loom through factory rubber housing and re fit accordingly. Route the actuator wiring harness (1) out of the tailgate vehicle harness.

#### - STEP 13------



#### -STEP 14-



#### - STEP 15-



00

- 1) Plug NN-PATCH wiring.
- 2) Plug CL-LOOM-SHORT wiring.

Cable tie overhang of wiring and place the cover removed earlier.

Re-fit fuel cap wiring cover.

0

 $\bigcirc$ 

2

#### – STEP 17 ———

Re-fasten the tailgate cover.