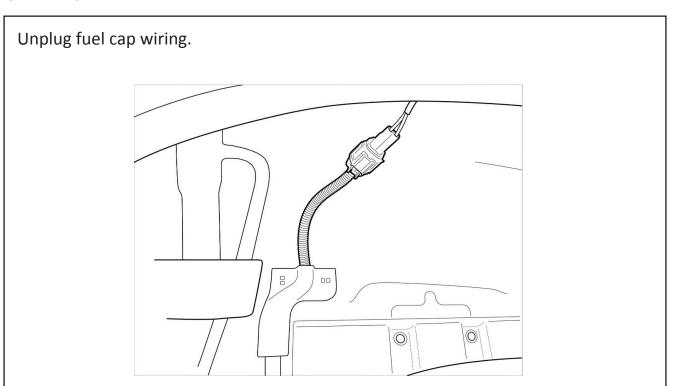

Screws      | 36            | 2        |            |
| OTHER                |               |          |            |
| Cable Ties           |               | 5        |            |
| Rod Clip             | 37            | 1        |            |
| Fitting Instructions |               | 1        |            |



#### 



#### STEP 2



#### — STEP 3 — — —



#### — STEP 4 —



#### 



#### -STEP 6-



## — STEP 7 — \_\_\_\_\_



## — STEP 8 — \_\_\_\_\_



#### 



#### -STEPIO-



# Plug wiring to the actuator end. $\square$ $\nabla X$ -STEP 12-Un-pin the factory rubber housing, Feed Cl-short-loom through factory rubber housing and re fit accordingly. Route the actuator wiring harness (1) out of the tailgate vehicle harness.

#### - STEP 13------



#### -STEP 14-



#### - STEP 15-



00

- 1) Plug NN-PATCH wiring.
- 2) Plug CL-LOOM-SHORT wiring.

Cable tie overhang of wiring and place the cover removed earlier.

Re-fit fuel cap wiring cover.

0

 $\bigcirc$ 

2

#### – STEP 17 ———

Re-fasten the tailgate cover.