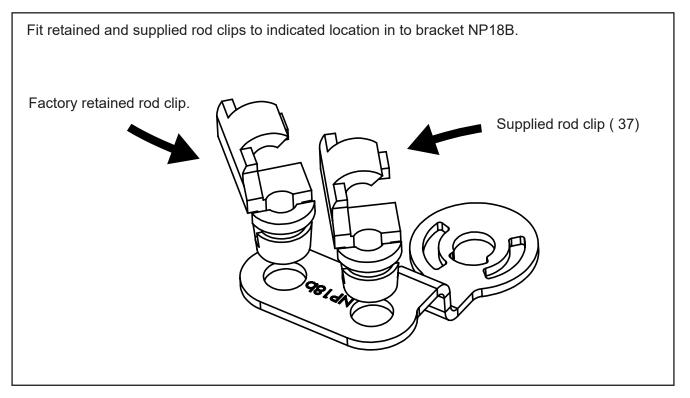

| Lever                | NP18-C        | 1        |            |
| Actuator             | ACT-01        | 1        |            |
| Wiring               | CL-LOOM-SHORT | 1        |            |
| Patch Wiring         | NN-PATCH      | 1        |            |
| FASTENERS            |               |          |            |
| Actuator Screws      | 36            | 2        |            |
| OTHER                |               |          |            |
| Cable Ties           |               | 5        |            |
| Rod Clip             | 37            | 1        |            |
| Fitting Instructions |               | 1        |            |



#### 



#### STEP 2



#### — STEP 3 — — —



#### — STEP 4 —



#### 



#### -STEP 6-



## — STEP 7 — \_\_\_\_\_



## — STEP 8 — \_\_\_\_\_



#### 



#### -STEPIO-



# Plug wiring to the actuator end. $\square$ $\nabla X$ -STEP 12-Un-pin the factory rubber housing, Feed Cl-short-loom through factory rubber housing and re fit accordingly. Route the actuator wiring harness (1) out of the tailgate vehicle harness.

#### - STEP 13------



#### -STEP 14-



#### - STEP 15-



00

- 1) Plug NN-PATCH wiring.
- 2) Plug CL-LOOM-SHORT wiring.

Cable tie overhang of wiring and place the cover removed earlier.

Re-fit fuel cap wiring cover.

0

 $\bigcirc$ 

2

#### – STEP 17 ———

Re-fasten the tailgate cover.