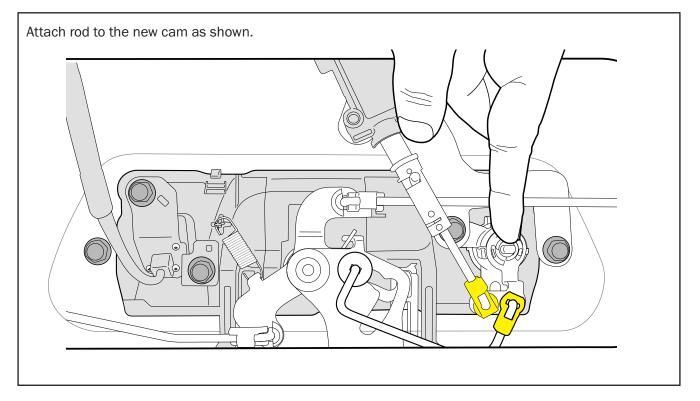

NP18-C        | 1        |            |
| Actuator             | ACT-01        | 1        |            |
| Wiring               | CL-LOOM-SHORT | 1        |            |
| Patch Wiring         | NN-PATCH      | 1        |            |
| FASTENERS            |               |          |            |
| Actuator Screws      | 36            | 2        |            |
| OTHER                |               |          |            |
| Cable Ties           |               | 5        |            |
| Rod Clip             | 37            | 1        |            |
| Fitting Instructions |               | 1        |            |



#### 



#### STEP 2



#### — STEP 3 — — —



#### — STEP 4 —



#### 



#### -STEP 6-



## — STEP 7 — \_\_\_\_\_



## — STEP 8 — \_\_\_\_\_



#### 



#### -STEPIO-



# Plug wiring to the actuator end. $\square$ $\nabla X$ -STEP 12-Un-pin the factory rubber housing, Feed Cl-short-loom through factory rubber housing and re fit accordingly. Route the actuator wiring harness (1) out of the tailgate vehicle harness.

#### - STEP 13------



#### -STEP 14-



#### - STEP 15-



00

- 1) Plug NN-PATCH wiring.
- 2) Plug CL-LOOM-SHORT wiring.

Cable tie overhang of wiring and place the cover removed earlier.

Re-fit fuel cap wiring cover.

0

 $\bigcirc$ 

2

#### – STEP 17 ———

Re-fasten the tailgate cover.