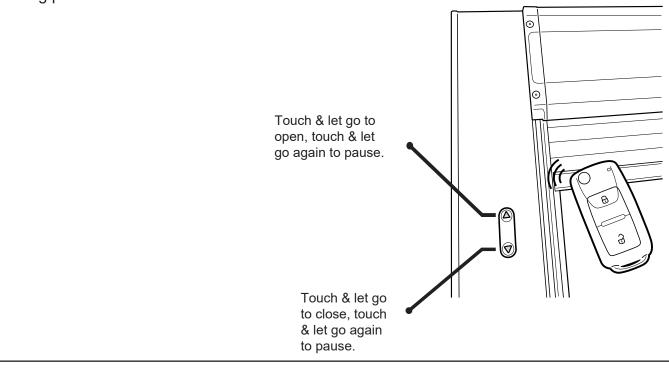

### **Operating instructions:**

Press unlock on vehicle key fob to activate controller. When vehicle is unlocked the side rail sensor buttons will be active to control. When vehicle is locked the side rail sensor buttons will be inactive.

### Using factory key fob to operate:

Pressing unlock twice on the factory key fob within 4 seconds, will activate the roll r cover to open. Pressing lock twice on the factory key fob within 4 seconds, will activate the roll r cover to close.

### Vehicle proximity:

Tapping the proximity twice to open or lock the car door will act exactly the same way as the key fob being pressed twice.