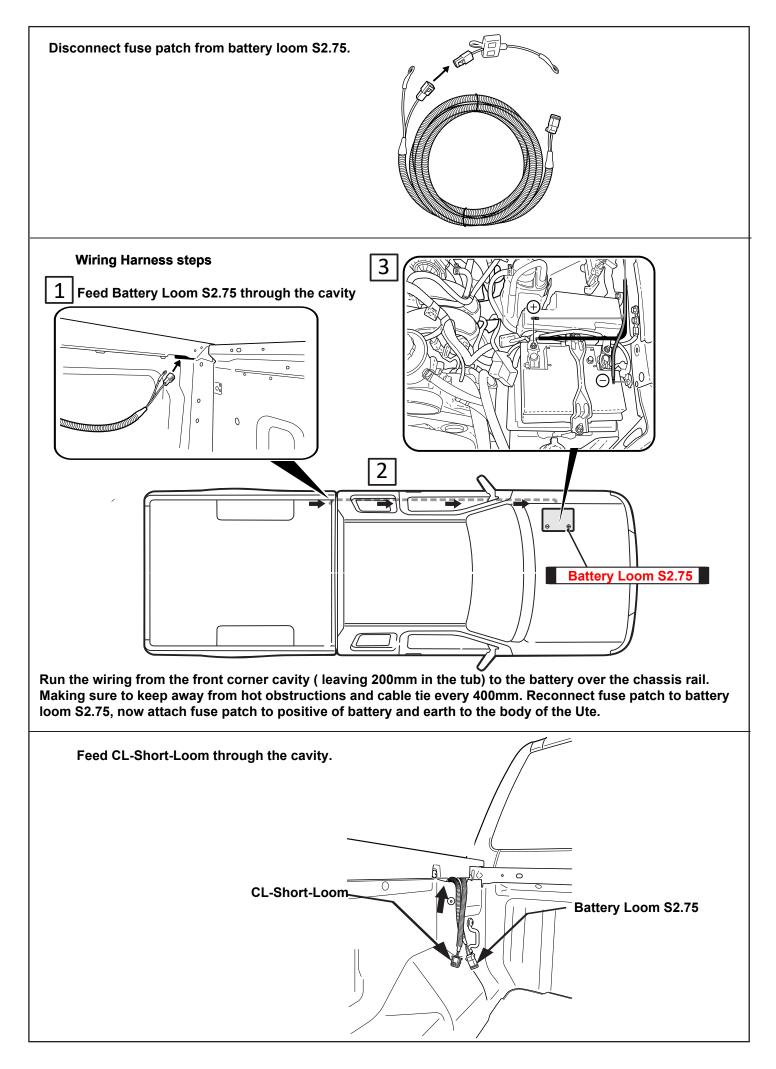

© Roll Я Cover

© Roll Я Cover

| <text></text> |
|---------------|
|               |

- a. Connect Battery loom S2.75 to Receiver loom.
- b. Carefully connect CI-Loom-short to Receiver loom.

NOTE: 1. To wear in the Roll R Cover please fully open & close the cover approximately 15 times after install is complete.