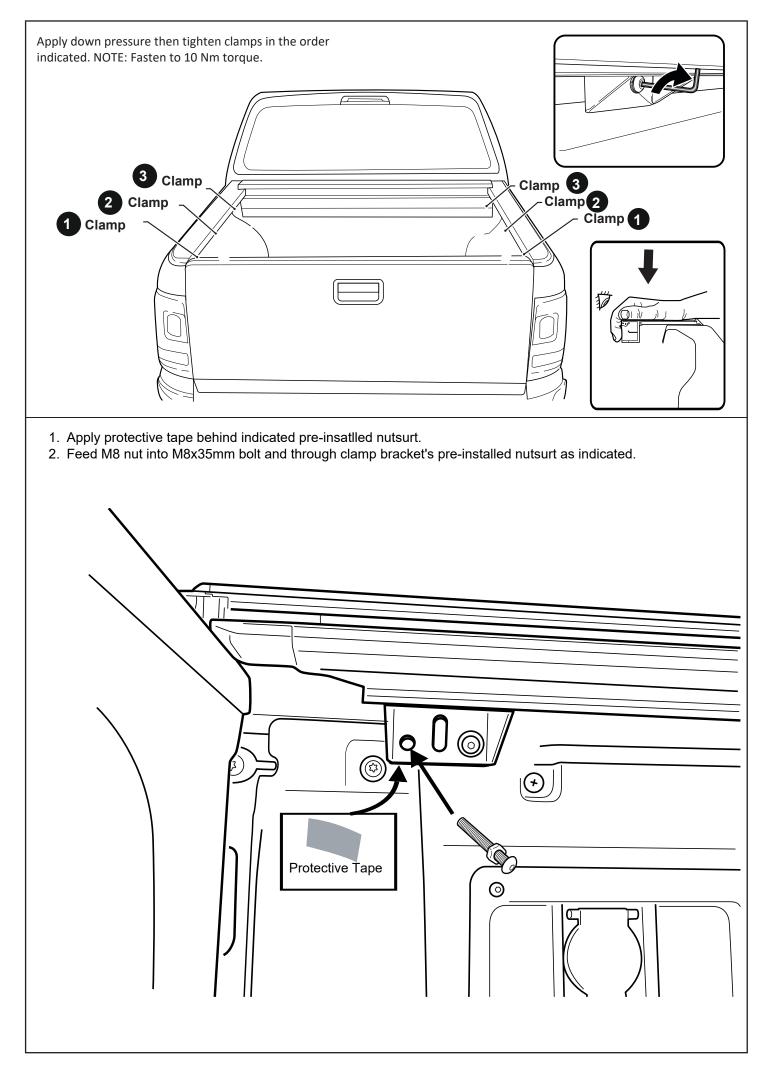

### **TUB PREPARATION**

## Sealing any gaps on the bed and FBA. It is recommended to use black sealant.

Apply an adequate amount of sealant to the areas indicated, then smooth sealant out.

Clean any excess sealant. Repeat to the other side.

# Sealing any gaps on the bed and FBA. It is recommended to use black sealant.

Apply an adequate amount of sealant to the areas indicated, then smooth sealant out.

Clean any excess sealant. Repeat to the other side.