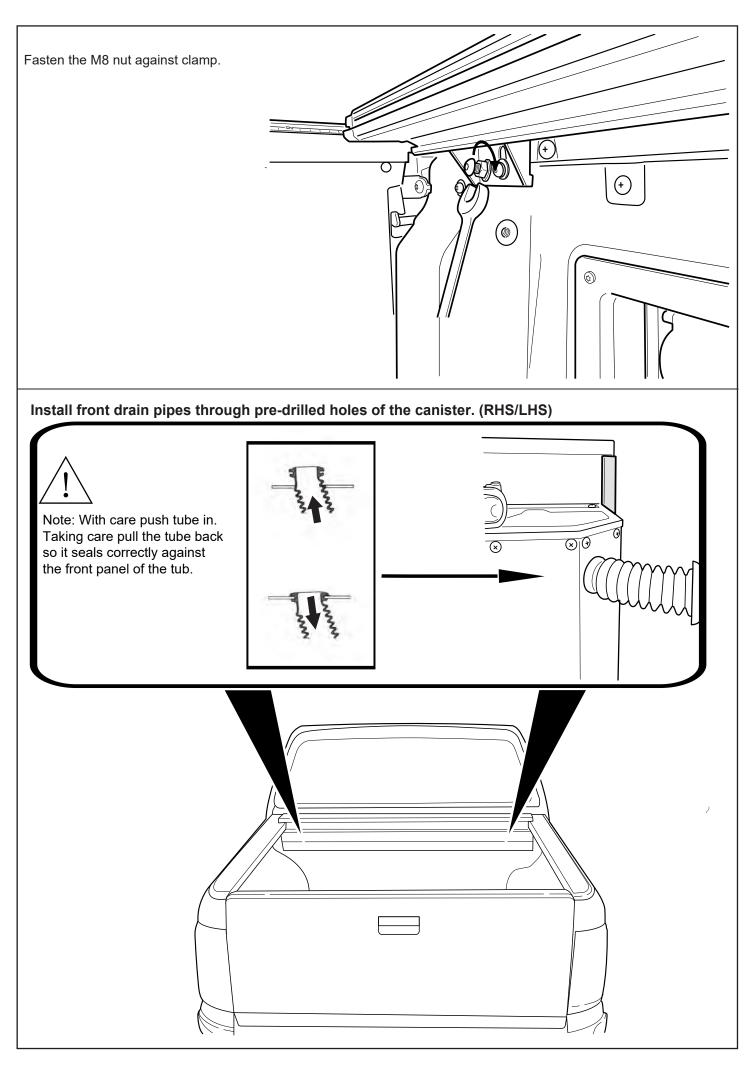

mooth sealant out.

Clean any excess sealant. Repeat to the other side.

# Sealing any gaps on the bed and FBA. It is recommended to use black sealant.

Apply an adequate amount of sealant to the areas indicated, then smooth sealant out.

Clean any excess sealant. Repeat to the other side.





















| Apply 3M primer provided around<br>all side rail holes.                                  |  |
|------------------------------------------------------------------------------------------|--|
| Peal away backing from foam sealant<br>and stick to side rail. Repeat on all 5<br>holes. |  |
|                                                                                          |  |





© Roll Я Cover





© Roll Я Cover



| <text></text> |
|---------------|
|               |











- a. Connect Battery loom S2.75 to Receiver loom.
- b. Carefully connect CI-Loom-short to Receiver loom.





NOTE: 1. To wear in the Roll R Cover please fully open & close the cover approximately 15 times after install is complete.

2. Set your vehicle locking system to unlock all doors with one press of the factory remote unlock button. This setting can be found in your vehicle settings.

### **Operating instructions:**

Press unlock on vehicle key fob to activate controller. When vehicle is unlocked the side rail sensor buttons will be active to control. When vehicle is locked the side rail sensor buttons will be inactive.

### Using factory key fob to operate:

Pressing unlock twice on the factory key fob within 4 seconds, will activate the roll r cover to open. Pressing lock twice