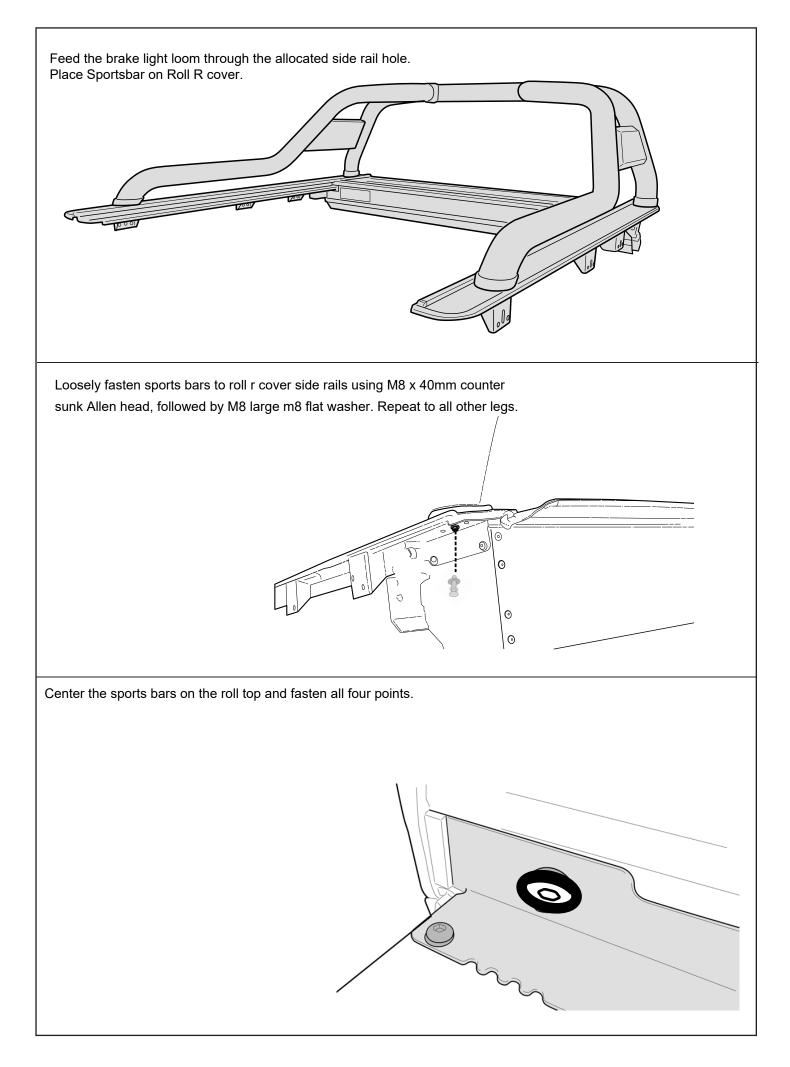

recommended to use black sealant.

Apply an adequate amount of sealant to the areas indicated, then smooth sealant out.

Clean any excess sealant. Repeat to the other side.

# Sealing any gaps on the bed and FBA. It is recommended to use black sealant.

Apply an adequate amount of sealant to the areas indicated, then smooth sealant out.

Clean any excess sealant. Repeat to the other side.





















| Apply 3M primer provided around<br>all side rail holes.                                  |  |
|------------------------------------------------------------------------------------------|--|
| Peal away backing from foam sealant<br>and stick to side rail. Repeat on all 5<br>holes. |  |
|                                                                                          |  |





© Roll Я Cover





© Roll Я Cover



| <text></text> |
|---------------|
|               |











- a. Connect Battery loom S2.75 to Receiver loom.
- b. Carefully connect CI-Loom-short to Receiver loom.





NOTE: 1. To wear in the Roll R Cover please fully open & close the cover approximately 15 times after install is complete.

2. Set your vehicle locking system to unlock all doors with one press of the factory remote unlock button. This setting can be found in your vehicle settings.

### **Operating instructions:**

Press unlock on vehicle key fob to activate controller. When vehicle is unlocked the side rail sensor buttons will be active to control. When vehicle is locked the side rail sensor buttons will be inactive.

### Using factory key fob to operate:

Pressing unlock twice