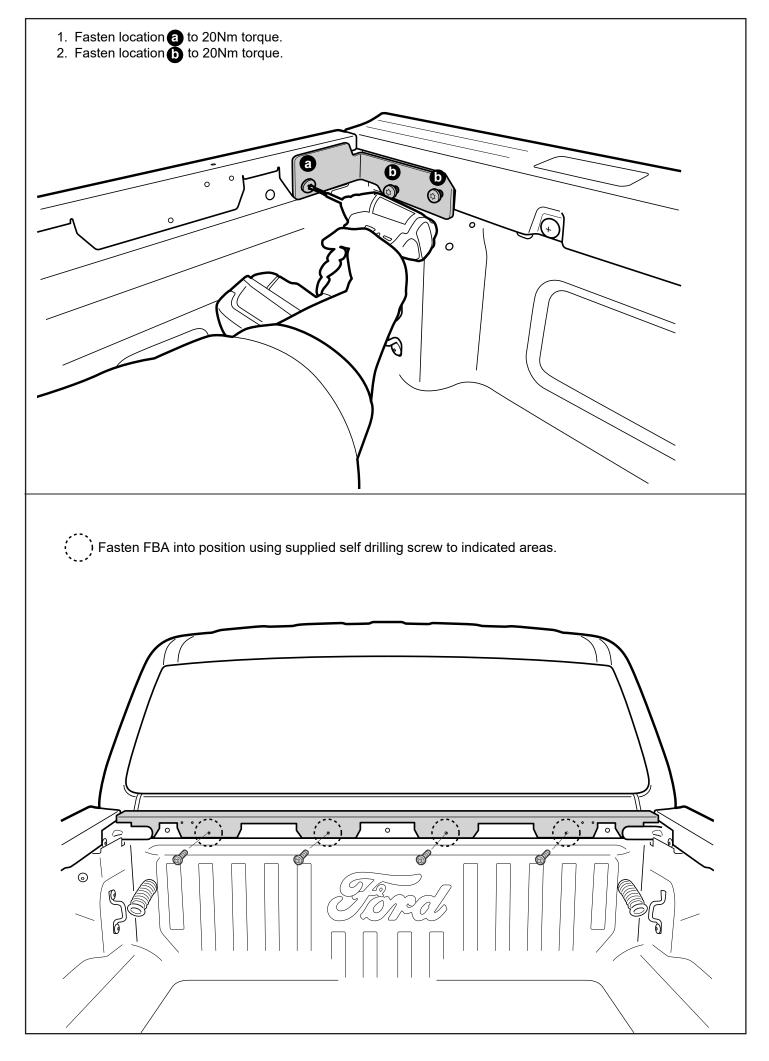

len Key set</li> <li>Screw driver</li> <li>Rust Inhibitor</li> <li>Trim Removal Tool</li> </ul> |
| PERSONAL PROTECTIVE EQUIP | PMENT:                                                                                                                                                                                                                                                                                                                                       | Rubber Gloves                                                                                                                                | Goggles      | Hearing Protection                                                                                                                       |



### **TUB PREPARATION**















## Sealing any gaps on the bed and FBA. It is recommended to use black sealant.

Apply an adequate amount of sealant to the areas indicated, then smooth sealant out.

Clean any excess sealant. Repeat to the other side.

# Sealing any gaps on the bed and FBA. It is recommended to use black sealant.

Apply an adequate amount of sealant to the areas indicated, then smooth sealant out.

Clean any excess sealant. Repeat to the other side.





















| Apply 3M primer provided around<br>all side rail holes.                                  |  |
|------------------------------------------------------------------------------------------|--|
| Peal away backing from foam sealant<br>and stick to side rail. Repeat on all 5<br>holes. |  |
|