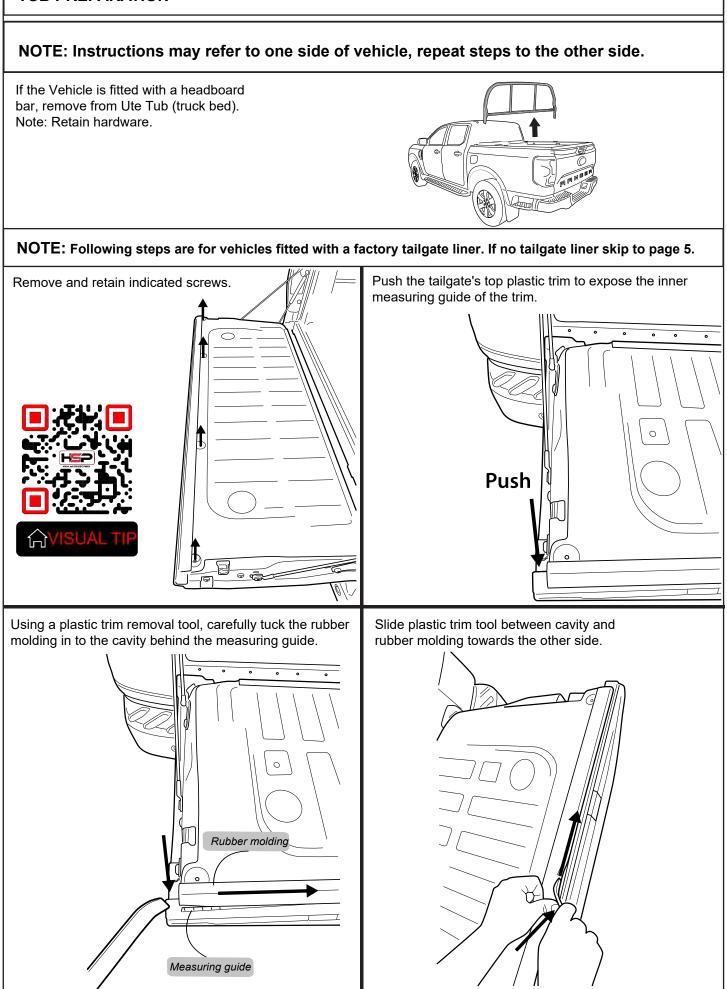

</li> <li>Allen Key set</li> <li>Screw driver</li> <li>Rust Inhibitor</li> <li>Trim Removal Tool</li> </ul> |
| PERSONAL PROTECTIVE EQUIP | PMENT:                                                                                                                                                                                                                                                                                                                                       | Rubber Gloves                                                                                                                                | Goggles      | Hearing Protection                                                                                                                       |



### **TUB PREPARATION**















## Sealing any gaps on the bed and FBA. It is recommended to use black sealant.

Apply an adequate amount of sealant to the areas indicated, then smooth sealant out.

Clean any excess sealant. Repeat to the other side.

# Sealing any gaps on the bed and FBA. It is recommended to use black sealant.

Apply an adequate amount of sealant to the areas indicated, then smooth sealant out.

Clean any excess sealant. Repeat to the other side.





















| Apply 3M primer provided around<br>all side rail holes.                                  |  |
|------------------------------------------------------------------------------------------|--|
| Peal away backing from foam sealant<br>and stick to side rail. Repeat on all 5<br>holes. |  |
|