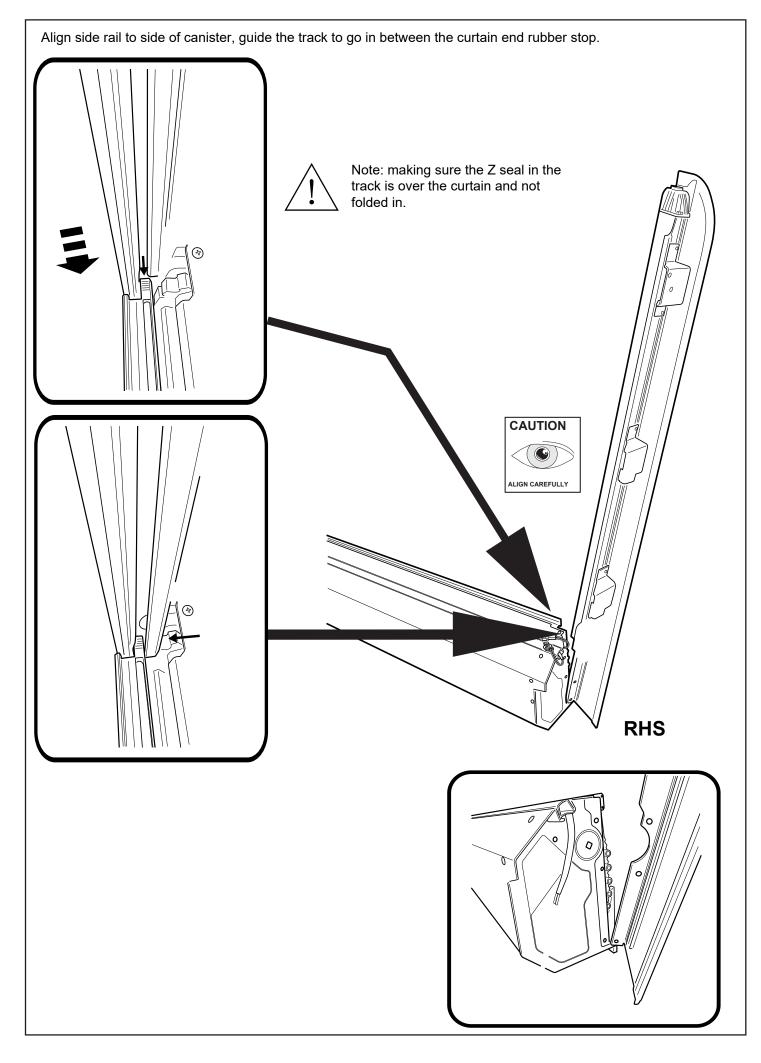

| Apply 3M primer provided around<br>all side rail holes.                                  |  |
|------------------------------------------------------------------------------------------|--|
| Peal away backing from foam sealant<br>and stick to side rail. Repeat on all 5<br>holes. |  |
|                                                                                          |  |