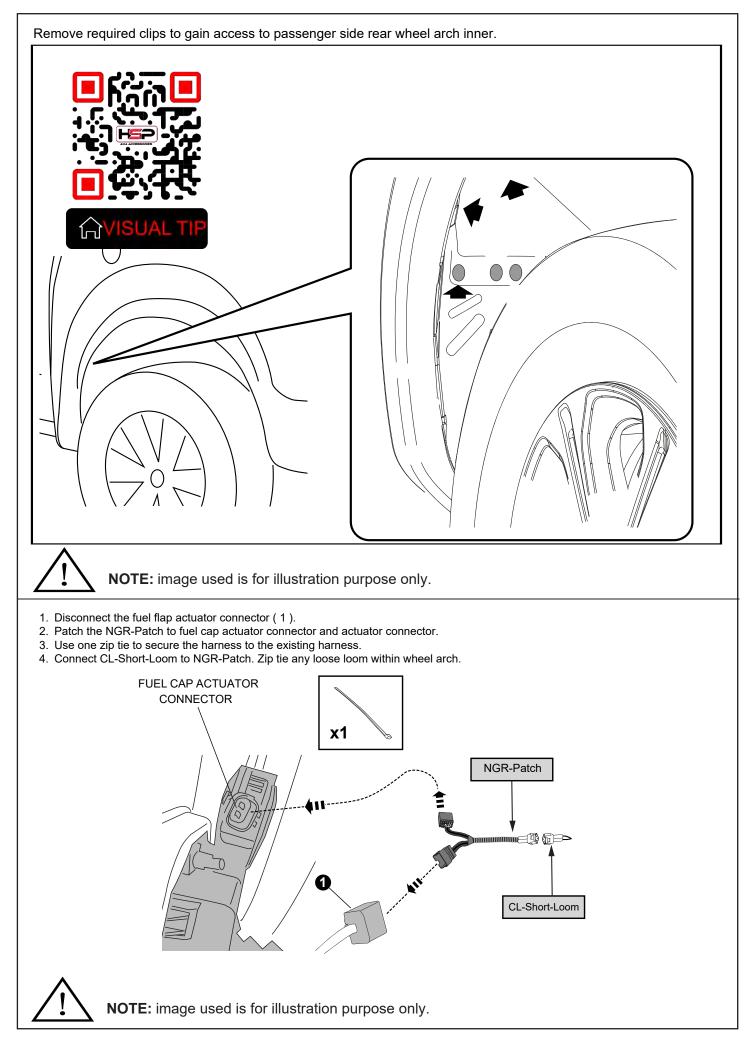

| Rubber Gloves                                                                                                                                | Goggles      | Hearing Protection                                                                                                                       |



### **TUB PREPARATION**















## Sealing any gaps on the bed and FBA. It is recommended to use black sealant.

Apply an adequate amount of sealant to the areas indicated, then smooth sealant out.

Clean any excess sealant. Repeat to the other side.

# Sealing any gaps on the bed and FBA. It is recommended to use black sealant.

Apply an adequate amount of sealant to the areas indicated, then smooth sealant out.

Clean any excess sealant. Repeat to the other side.





















| Apply 3M primer provided around<br>all side rail holes.                                  |  |
|------------------------------------------------------------------------------------------|--|
| Peal away backing from foam sealant<br>and stick to side rail. Repeat on all 5<br>holes. |  |
|                                                                                          |  |





© Roll Я Cover





© Roll Я Cover



| <text></text> |
|---------------|
|               |











- a. Connect Battery loom S2.75 to Receiver loom.
- b. Carefully connect CI-Loom-short to Receiver loom.





NOTE: 1. To wear in the Roll R Cover please fully open & close the cover approximately 15 times after install is complete.

2. Set your vehicle locking system to unlock all doors wit