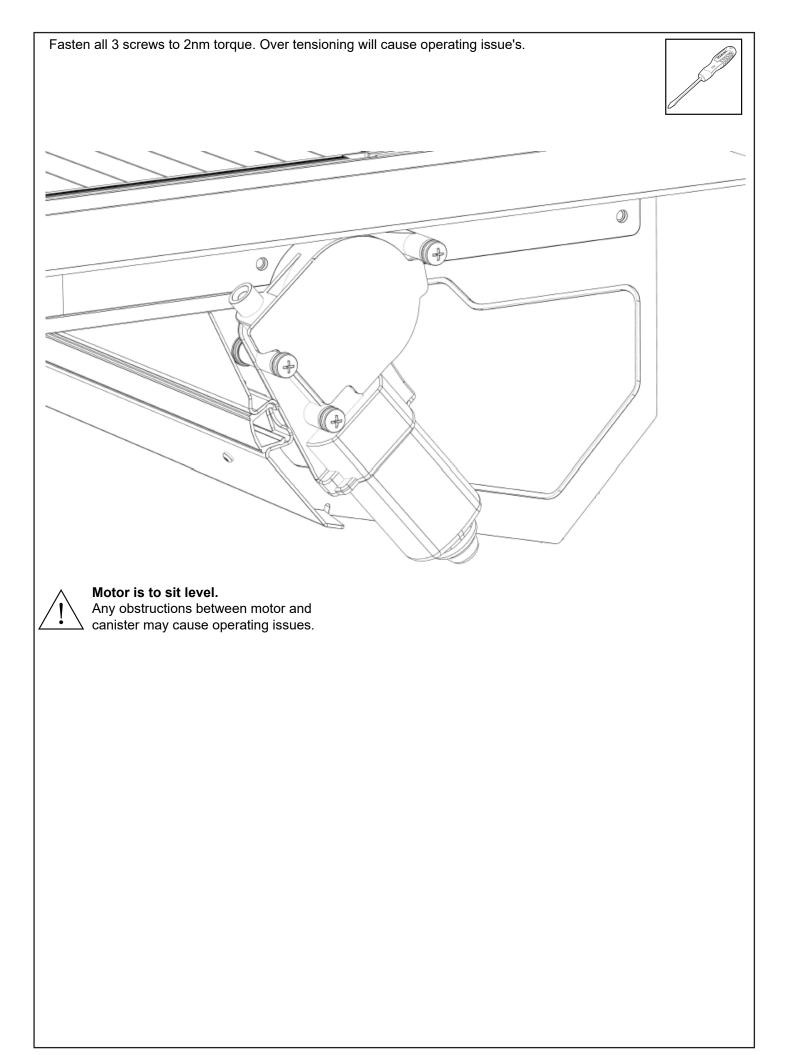

© Roll Я Cover

© Roll Я Cover

| <text></text> |
|---------------|
|               |

- a. Connect Battery loom S2.75 to Receiver loom.
- b. Carefully connect CI-Loom-short to Receiver loom.

NOTE: 1. To wear in the Roll R Cover please fully open & close the cover approximately 15 times after install is complete.