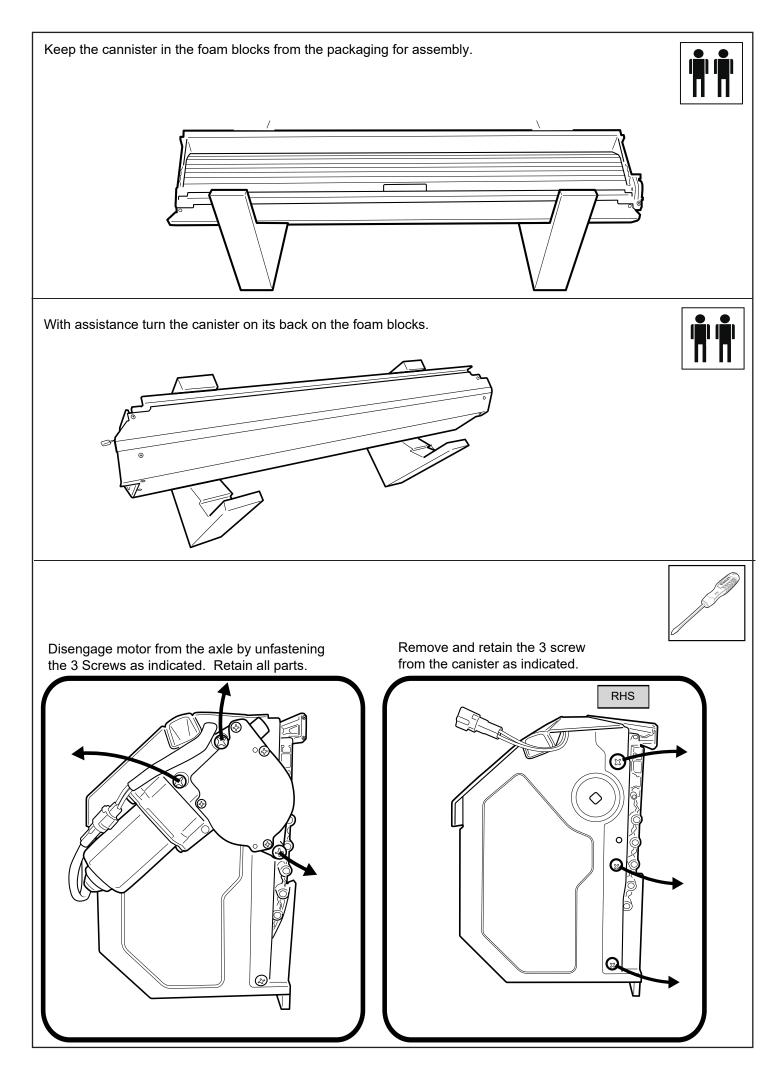

| Rubber Gloves                                                                                                                                | Goggles      | Hearing Protection                                                                                                                       |



### **TUB PREPARATION**















## Sealing any gaps on the bed and FBA. It is recommended to use black sealant.

Apply an adequate amount of sealant to the areas indicated, then smooth sealant out.

Clean any excess sealant. Repeat to the other side.

# Sealing any gaps on the bed and FBA. It is recommended to use black sealant.

Apply an adequate amount of sealant to the areas indicated, then smooth sealant out.

Clean any excess sealant. Repeat to the other side.





















| Apply 3M primer provided around<br>all side rail holes.                                  |  |
|------------------------------------------------------------------------------------------|--|
| Peal away backing from foam sealant<br>and stick to side rail. Repeat on all 5<br>holes. |  |
|                                                                                          |  |





© Roll Я Cover





© Roll Я Cover



| <text></text> |
|---------------|
|               |











- a. Connect Battery loom S2.75 to Receiver loom.
- b. Carefully connect CI-Loom-short to Receiver loom.





NOTE: 1. To wear in the Roll R Cover please fully open & close the cover approximately 15 times after install is complete.

2. Set your vehicle locking system to unlock all doors with