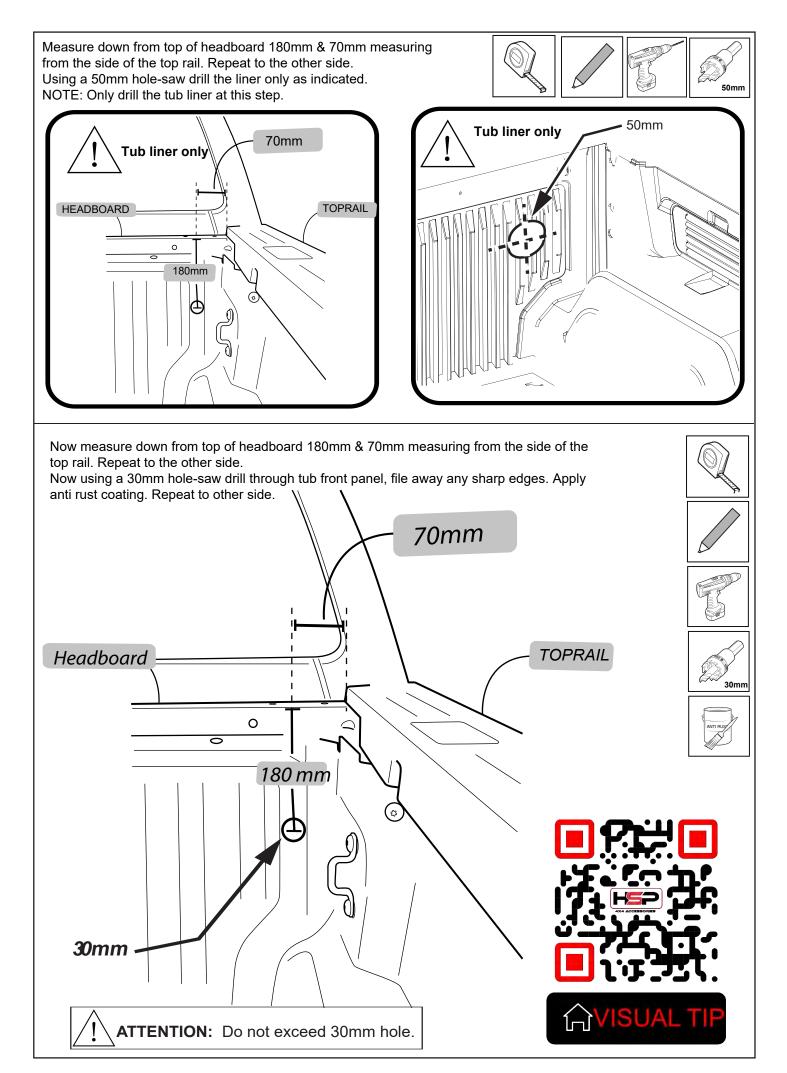

> <li>Allen Key set</li> <li>Screw driver</li> <li>Rust Inhibitor</li> <li>Trim Removal Tool</li> </ul> |
| PERSONAL PROTECTIVE EQUIP | PMENT:                                                                                                                                                                                                                                                                                                                                       | Rubber Gloves                                                                                                                                | Goggles      | Hearing Protection                                                                                                                       |



### **TUB PREPARATION**















## Sealing any gaps on the bed and FBA. It is recommended to use black sealant.

Apply an adequate amount of sealant to the areas indicated, then smooth sealant out.

Clean any excess sealant. Repeat to the other side.

# Sealing any gaps on the bed and FBA. It is recommended to use black sealant.

Apply an adequate amount of sealant to the areas indicated, then smooth sealant out.

Clean any excess sealant. Repeat to the other side.





















| Apply 3M primer provided around<br>all side rail holes.                                  |  |
|------------------------------------------------------------------------------------------|--|
| Peal away backing from foam sealant<br>and stick to side rail. Repeat on all 5<br>holes. |  |
|