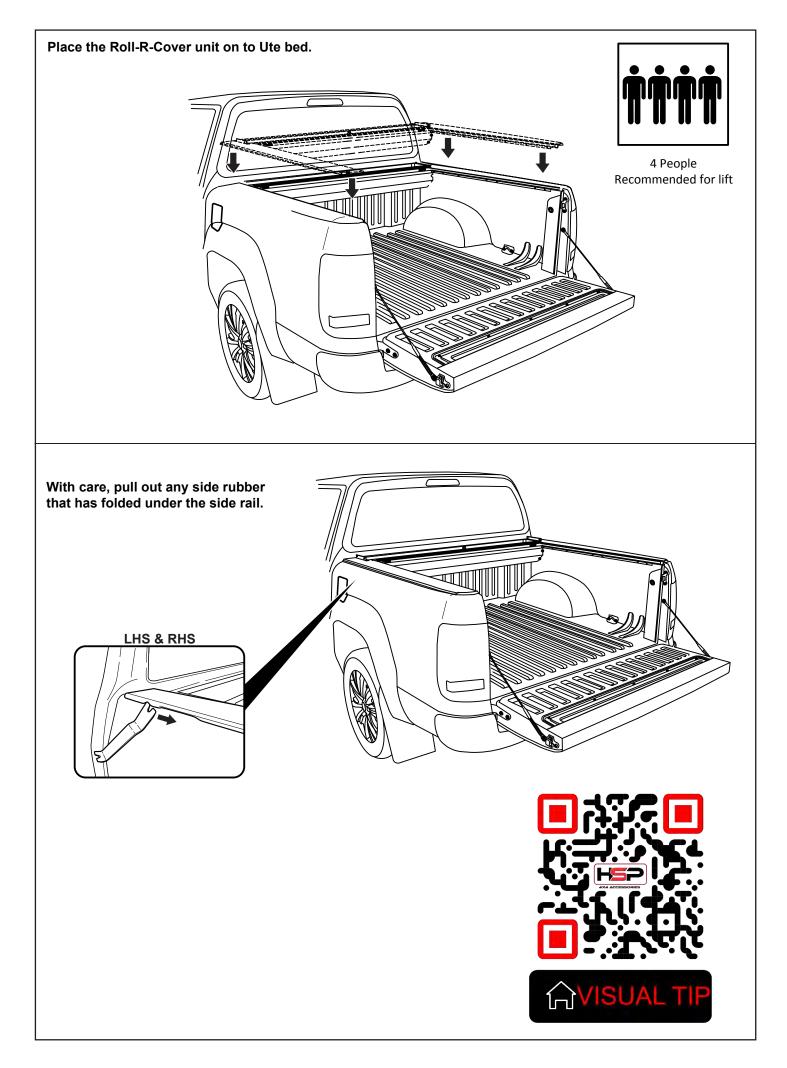

black sealant.

Apply an adequate amount of sealant to the areas indicated, then smooth sealant out.

Clean any excess sealant. Repeat to the other side.

# Sealing any gaps on the bed and FBA. It is recommended to use black sealant.

Apply an adequate amount of sealant to the areas indicated, then smooth sealant out.

Clean any excess sealant. Repeat to the other side.





















| Apply 3M primer provided around<br>all side rail holes.                                  |  |
|------------------------------------------------------------------------------------------|--|
| Peal away backing from foam sealant<br>and stick to side rail. Repeat on all 5<br>holes. |  |
|                                                                                          |  |





© Roll Я Cover





© Roll Я Cover



| <text></text> |
|---------------|
|               |











- a. Connect Battery loom S2.75 to Receiver loom.
- b. Carefully connect CI-Loom-short to Receiver loom.





NOTE: 1. To wear in the Roll R Cover please fully open & close the cover approximately 15 times after install is complete.

2. Set your vehicle locking system to unlock all doors with one press of the factory remote unlock button. This setting can be found in your vehicle settings.

### **Operating instructions:**

Press unlock on vehicle key fob to activate controller. When vehicle is unlocked the side rail sensor buttons will be active to control. When vehicle is locked the side rail sensor buttons will be inactive.

### Using factory key fob to operate:

Pressing unlock twice on the factory ke