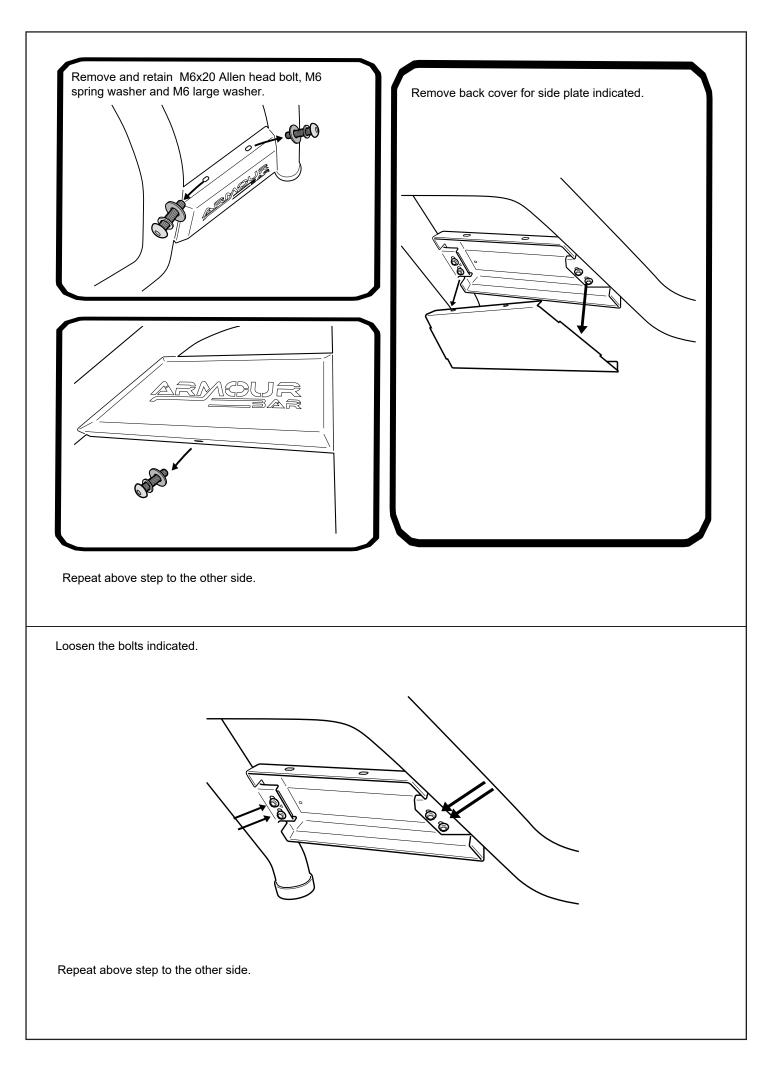

s recommended to use black sealant.

Apply an adequate amount of sealant to the areas indicated, then smooth sealant out.

Clean any excess sealant. Repeat to the other side.

# Sealing any gaps on the bed and FBA. It is recommended to use black sealant.

Apply an adequate amount of sealant to the areas indicated, then smooth sealant out.

Clean any excess sealant. Repeat to the other side.





















| Apply 3M primer provided around<br>all side rail holes.                                  |  |
|------------------------------------------------------------------------------------------|--|
| Peal away backing from foam sealant<br>and stick to side rail. Repeat on all 5<br>holes. |  |
|                                                                                          |  |





© Roll Я Cover





© Roll Я Cover



| <text></text> |
|---------------|
|               |











- a. Connect Battery loom S2.75 to Receiver loom.
- b. Carefully connect CI-Loom-short to Receiver loom.





NOTE: 1. To wear in the Roll R Cover please fully open & close the cover approximately 15 times after install is complete.

2. Set your vehicle locking system to unlock all doors with one press of the factory remote unlock button. This setting can be found in your vehicle settings.

### **Operating instructions:**

Press unlock on vehicle key fob to activate controller. When vehicle is unlocked the side rail sensor buttons will be active to control. When vehicle is locked the side rail sensor buttons will be inactive.

### Using factory key fob to operate:

Pressing unlock twi