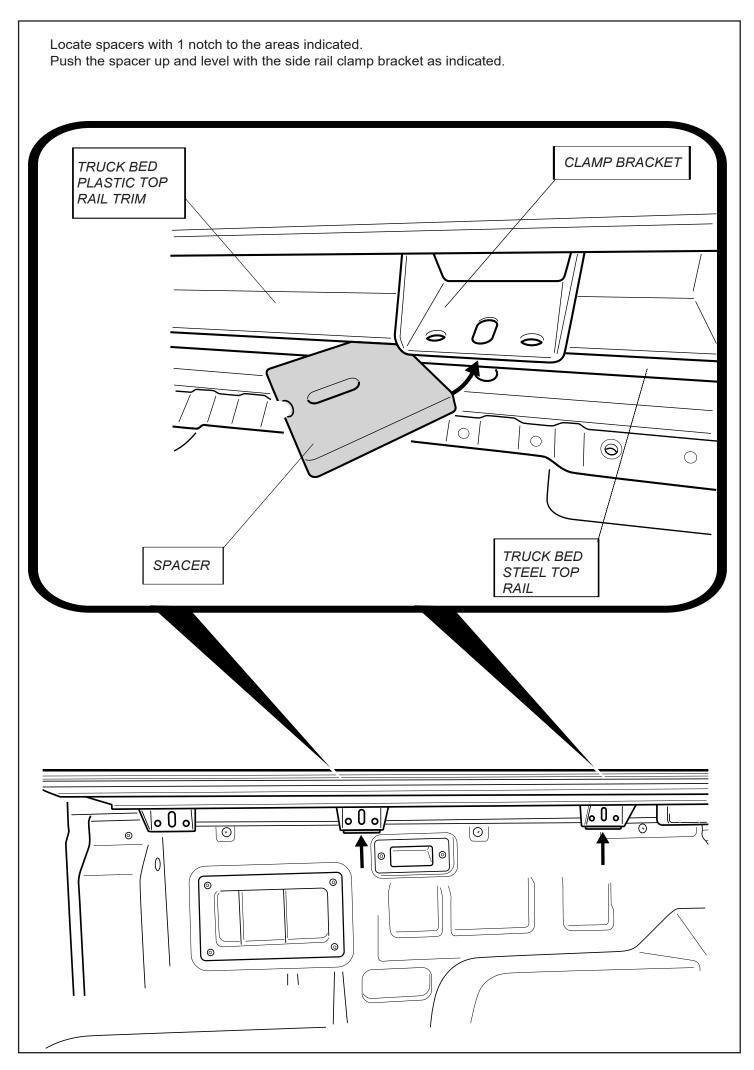

ly an adequate amount of sealant to the areas indicated, then smooth sealant out.

Clean any excess sealant. Repeat to the other side.

# Sealing any gaps on the bed and FBA. It is recommended to use black sealant.

Apply an adequate amount of sealant to the areas indicated, then smooth sealant out.

Clean any excess sealant. Repeat to the other side.





















| Apply 3M primer provided around<br>all side rail holes.                                  |  |
|------------------------------------------------------------------------------------------|--|
| Peal away backing from foam sealant<br>and stick to side rail. Repeat on all 5<br>holes. |  |
|                                                                                          |  |





© Roll Я Cover





© Roll Я Cover



| <text></text> |
|---------------|
|               |











- a. Connect Battery loom S2.75 to Receiver loom.
- b. Carefully connect CI-Loom-short to Receiver loom.





NOTE: 1. To wear in the Roll R Cover please fully open & close the cover approximately 15 times after install is complete.

2. Set your vehicle locking system to unlock all doors with one press of the factory remote unlock button. This setting can be found in your vehicle settings.

### **Operating instructions:**

Press unlock on vehicle key fob to activate controller. When vehicle is unlocked the side rail sensor buttons will be active to control. When vehicle is locked the side rail sensor buttons will be inactive.

### Using factory key fob to operate:

Pressing unlock twice on the factory key fob within 4 secon