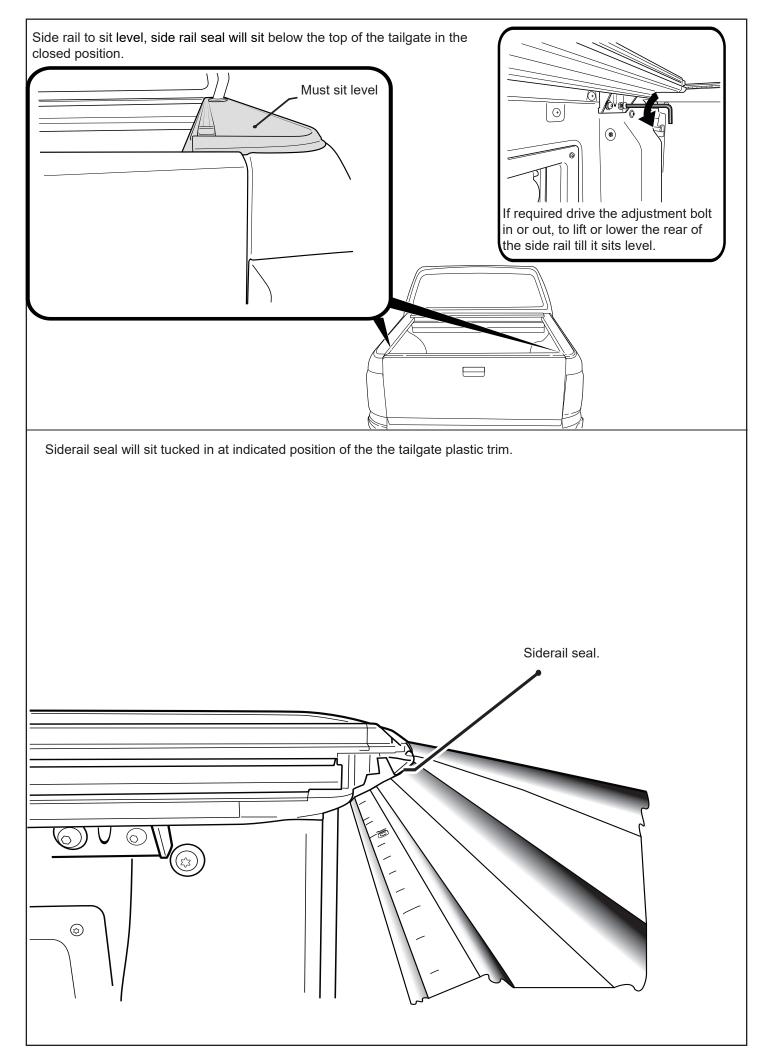

| Apply 3M primer provided around<br>all side rail holes.                                  |  |
|------------------------------------------------------------------------------------------|--|
| Peal away backing from foam sealant<br>and stick to side rail. Repeat on all 5<br>holes. |  |
|                                                                                          |  |