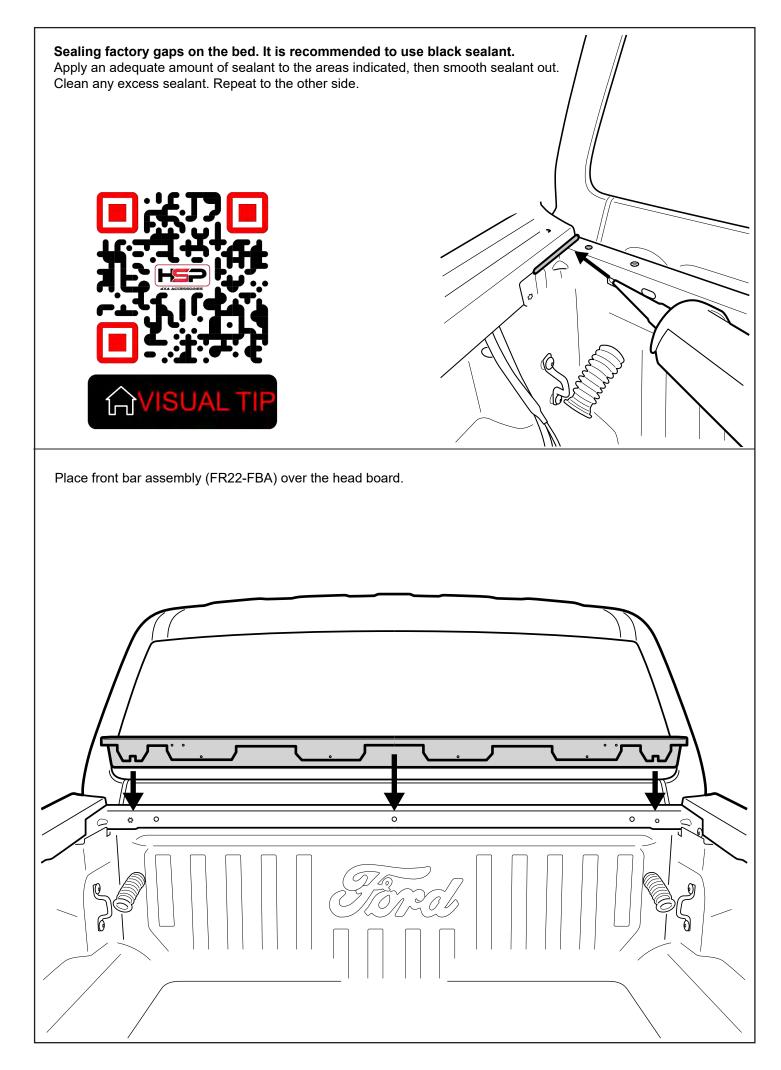

## Sealing any gaps on the bed and FBA. It is recommended to use black sealant.

Apply an adequate amount of sealant to the areas indicated, then smooth sealant out.

Clean any excess sealant. Repeat to the other side.

# Sealing any gaps on the bed and FBA. It is recommended to use black sealant.

Apply an adequate amount of sealant to the areas indicated, then smooth sealant out.

Clean any excess sealant. Repeat to the other side.