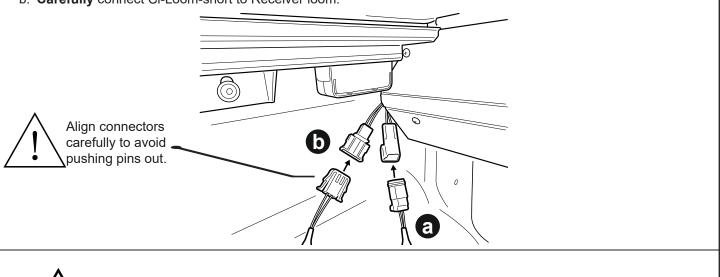

© Roll Я Cover

© Roll Я Cover

| <text></text> |
|---------------|
|               |

- a. Connect Battery loom S2.75 to Receiver loom.
- b. Carefully connect CI-Loom-short to Receiver loom.

NOTE: 1. To wear in the Roll R Cover please fully open & close the cover approximately 15 times after install is complete.