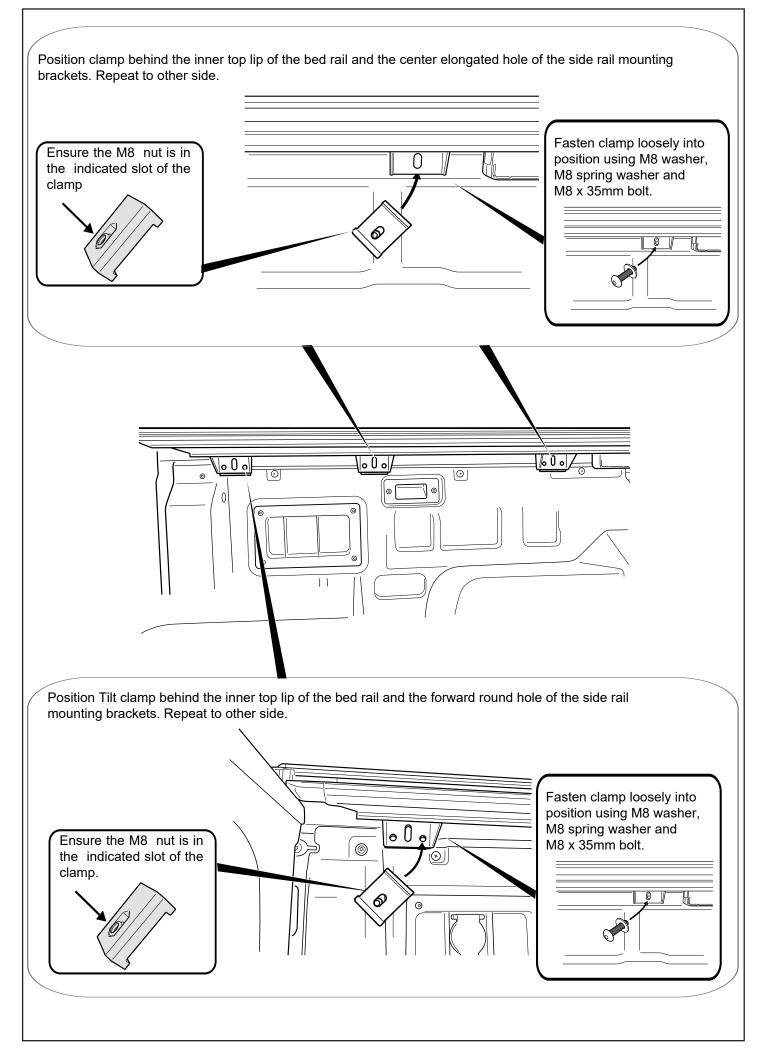

then smooth sealant out.

Clean any excess sealant. Repeat to the other side.

# Sealing any gaps on the bed and FBA. It is recommended to use black sealant.

Apply an adequate amount of sealant to the areas indicated, then smooth sealant out.

Clean any excess sealant. Repeat to the other side.





















| Apply 3M primer provided around<br>all side rail holes.                                  |  |
|------------------------------------------------------------------------------------------|--|
| Peal away backing from foam sealant<br>and stick to side rail. Repeat on all 5<br>holes. |  |
|                                                                                          |  |





© Roll Я Cover





© Roll Я Cover



| <text></text> |
|---------------|
|               |











- a. Connect Battery loom S2.75 to Receiver loom.
- b. Carefully connect CI-Loom-short to Receiver loom.





NOTE: 1. To wear in the Roll R Cover please fully open & close the cover approximately 15 times after install is complete.

2. Set your vehicle locking system to unlock all doors with one press of the factory remote unlock button. This setting can be found in your vehicle settings.

### **Operating instructions:**

Press unlock on vehicle key fob to activate controller. When vehicle is unlocked the side rail sensor buttons will be active to control. When vehicle is locked the side rail sensor buttons will be inactive.

### Using factory key fob to operate:

Pressing unlock twice on the factory key fob within 4 seconds, will activate the roll r cover to open. Pressing lock