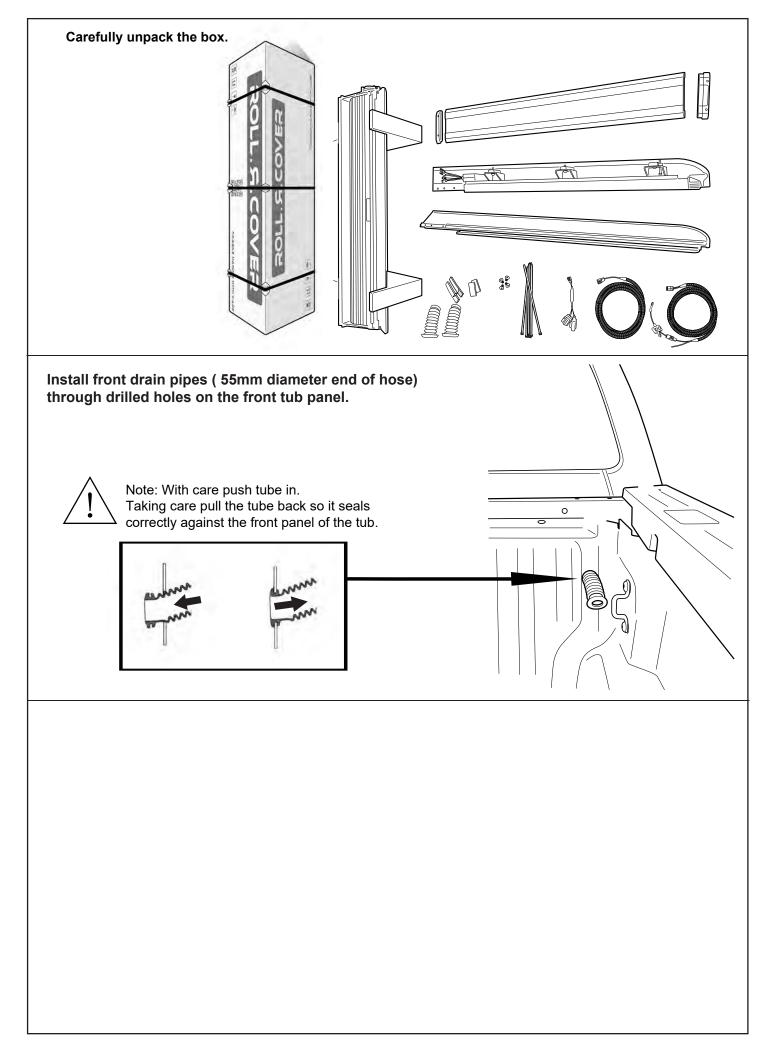

<li>Allen Key set</li> <li>Screw driver</li> <li>Rust Inhibitor</li> <li>Trim Removal Tool</li> </ul> |
| PERSONAL PROTECTIVE EQUIP | PMENT:                                                                                                                                                                                                                                                                                                                                       | Rubber Gloves                                                                                                                                | Goggles      | Hearing Protection                                                                                                                       |



### **TUB PREPARATION**















## Sealing any gaps on the bed and FBA. It is recommended to use black sealant.

Apply an adequate amount of sealant to the areas indicated, then smooth sealant out.

Clean any excess sealant. Repeat to the other side.

# Sealing any gaps on the bed and FBA. It is recommended to use black sealant.

Apply an adequate amount of sealant to the areas indicated, then smooth sealant out.

Clean any excess sealant. Repeat to the other side.





















| Apply 3M primer provided around<br>all side rail holes.                                  |  |
|------------------------------------------------------------------------------------------|--|
| Peal away backing from foam sealant<br>and stick to side rail. Repeat on all 5<br>holes. |  |
|