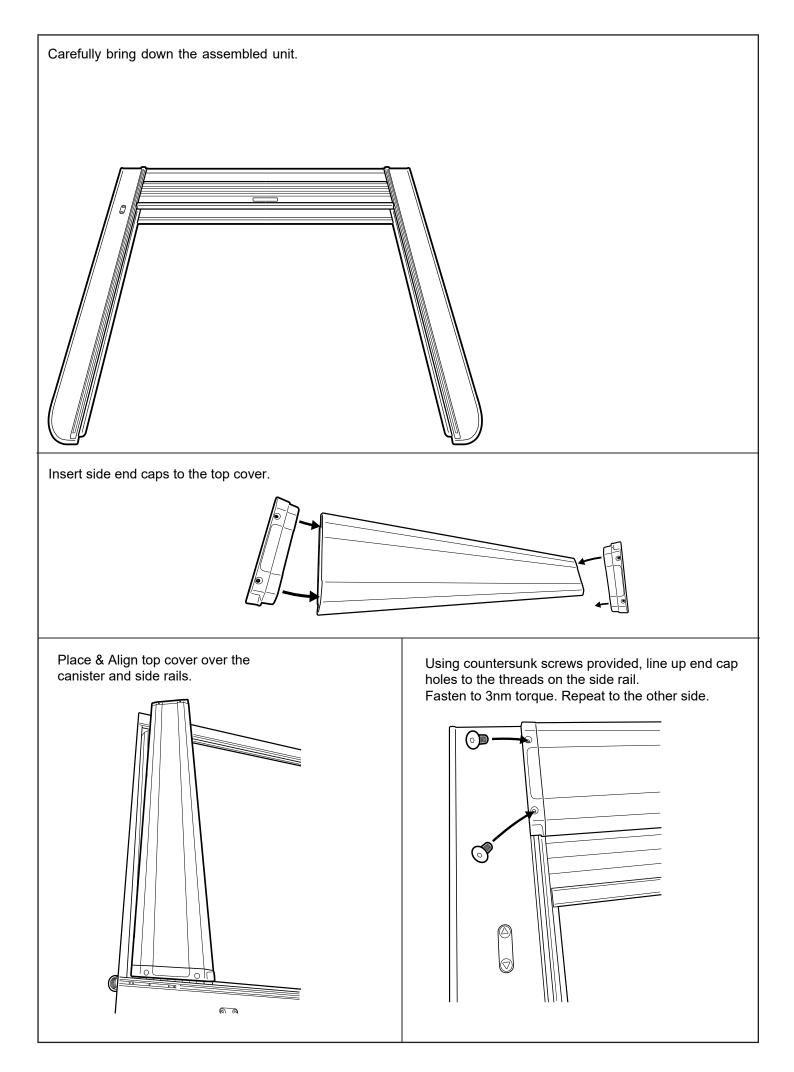

| Rubber Gloves                                                                                                                                | Goggles      | Hearing Protection                                                                                                                       |



### **TUB PREPARATION**















## Sealing any gaps on the bed and FBA. It is recommended to use black sealant.

Apply an adequate amount of sealant to the areas indicated, then smooth sealant out.

Clean any excess sealant. Repeat to the other side.

# Sealing any gaps on the bed and FBA. It is recommended to use black sealant.

Apply an adequate amount of sealant to the areas indicated, then smooth sealant out.

Clean any excess sealant. Repeat to the other side.





















| Apply 3M primer provided around<br>all side rail holes.                                  |  |
|------------------------------------------------------------------------------------------|--|
| Peal away backing from foam sealant<br>and stick to side rail. Repeat on all 5<br>holes. |  |
|                                                                                          |  |





© Roll Я Cover





© Roll Я Cover



| <text></text> |
|---------------|
|               |











- a. Connect Battery loom S2.75 to Receiver loom.
- b. Carefully connect CI-Loom-short to Receiver loom.





NOTE: 1. To wear in the Roll R Cover please fully open & close the cover approximately 15 times after install is complete.

2. Set your vehicle locking system to unlock all doors with one press of