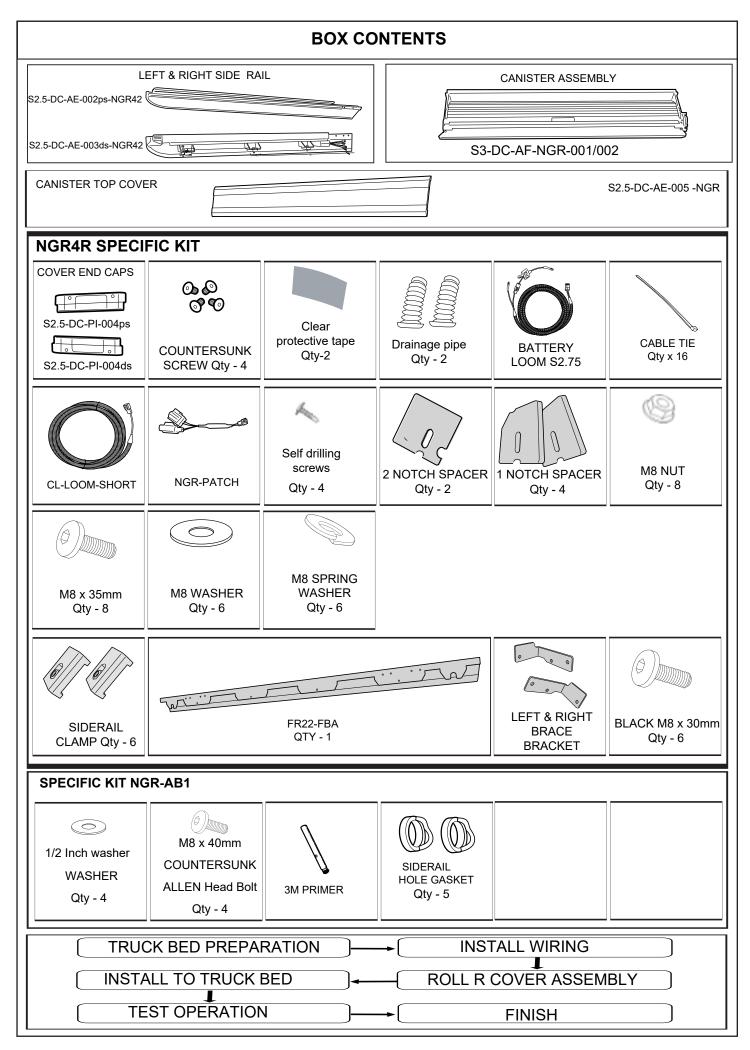

Roll R Cover Series 3

### WWW.HSPUTELIDS.COM

Part No: NGR4RS3-AB

## **INSTALLATION INSTRUCTIONS**

Vehicle Model: FORD RANGER - NEW GENERATION 07-2022 + Fitted with Armour bar

**INSTALLATION TIME:** 2 hours and 15 minutes (Approximately)

| IMPORTANT                 | <ul> <li>Do not stand/sit or rest heavy ob</li> <li>Humans or animals are not to be</li> <li>Tonneau Cover is not dust or wa</li> <li>If contact with volatile chemicals</li> <li>Next Gen Ford Ranger Warranty</li> </ul>                                                                                                                   | under the closed cover<br>ter tight<br>occur, clean Cover with<br>Additional Information.<br>If you are self instal<br>important information | ling: Please |                                                                                                                                          |
|---------------------------|----------------------------------------------------------------------------------------------------------------------------------------------------------------------------------------------------------------------------------------------------------------------------------------------------------------------------------------------|----------------------------------------------------------------------------------------------------------------------------------------------|--------------|------------------------------------------------------------------------------------------------------------------------------------------|
| Care Instructions         | <ul> <li>Read Instructions fully before commencing installation.</li> <li>Clean Cover with a mild detergent and water solution</li> <li>Do not use abrasive cleaners or solvents</li> <li>Refer to manufactures instructions applicable to power drill.</li> <li>Protect Tub floor against scratches during installation process.</li> </ul> |                                                                                                                                              |              |                                                                                                                                          |
| Maintenance               | Refer to Maintenance instructions.                                                                                                                                                                                                                                                                                                           |                                                                                                                                              |              |                                                                                                                                          |
| Tools Required            | <ul> <li>Pen / Marker</li> <li>Centre Punch</li> <li>Drill &amp; Drill bits</li> <li>Caulking Gun</li> <li>Silicon - Non Acetic</li> </ul>                                                                                                                                                                                                   | <ul> <li>Scissors &amp; Knife</li> <li>Spanner &amp; Socket</li> <li>Tape measure</li> <li>Holesaw</li> <li>Filing tool</li> </ul>           |              | <ul> <li>Soapy water solution</li> <li>Allen Key set</li> <li>Screw driver</li> <li>Rust Inhibitor</li> <li>Trim Removal Tool</li> </ul> |
| PERSONAL PROTECTIVE EQUIP | PMENT:                                                                                                                                                                                                                                                                                                                                       | Rubber Gloves                                                                                                                                | Goggles      | Hearing Protection                                                                                                                       |