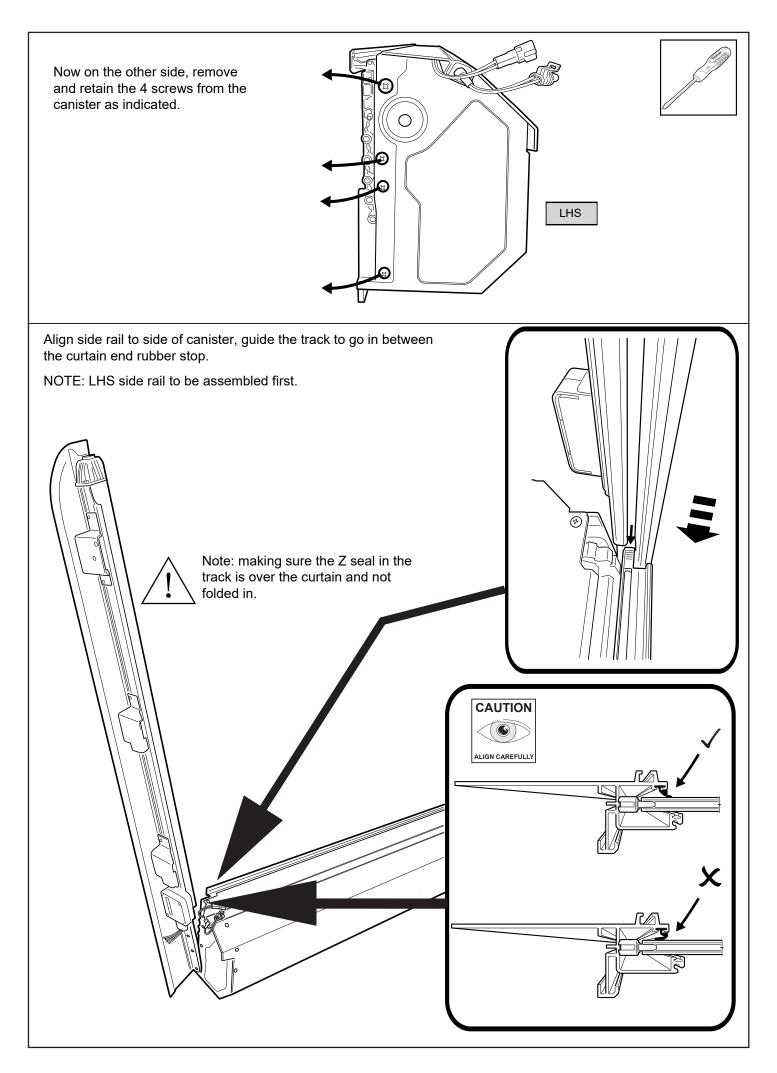

| Apply 3M primer provided around<br>all side rail holes.                                  |  |
|------------------------------------------------------------------------------------------|--|
| Peal away backing from foam sealant<br>and stick to side rail. Repeat on all 5<br>holes. |  |
|                                                                                          |  |