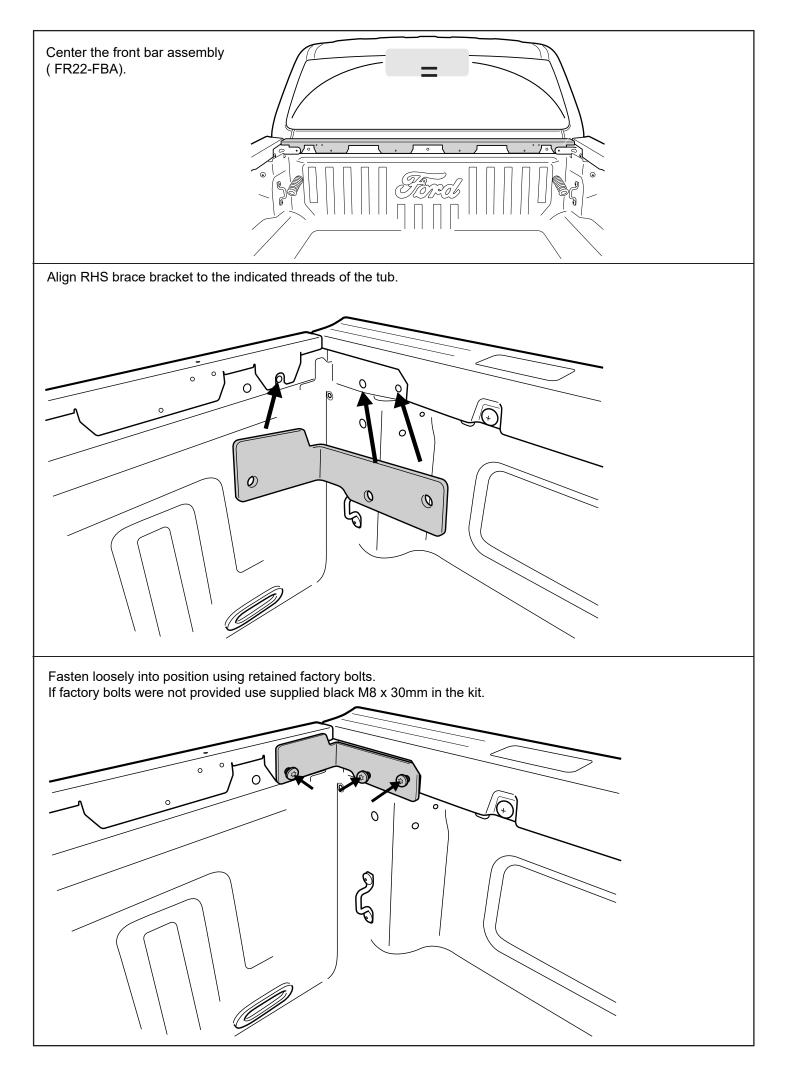

Allen Key set</li> <li>Screw driver</li> <li>Rust Inhibitor</li> <li>Trim Removal Tool</li> </ul> |
| PERSONAL PROTECTIVE EQUIP | PMENT:                                                                                                                                                                                                                                                                                                                                       | Rubber Gloves                                                                                                                                | Goggles      | Hearing Protection                                                                                                                       |



### **TUB PREPARATION**















## Sealing any gaps on the bed and FBA. It is recommended to use black sealant.

Apply an adequate amount of sealant to the areas indicated, then smooth sealant out.

Clean any excess sealant. Repeat to the other side.

# Sealing any gaps on the bed and FBA. It is recommended to use black sealant.

Apply an adequate amount of sealant to the areas indicated, then smooth sealant out.

Clean any excess sealant. Repeat to the other side.





















| Apply 3M primer provided around<br>all side rail holes.                                  |  |
|------------------------------------------------------------------------------------------|--|
| Peal away backing from foam sealant<br>and stick to side rail. Repeat on all 5<br>holes. |  |
|