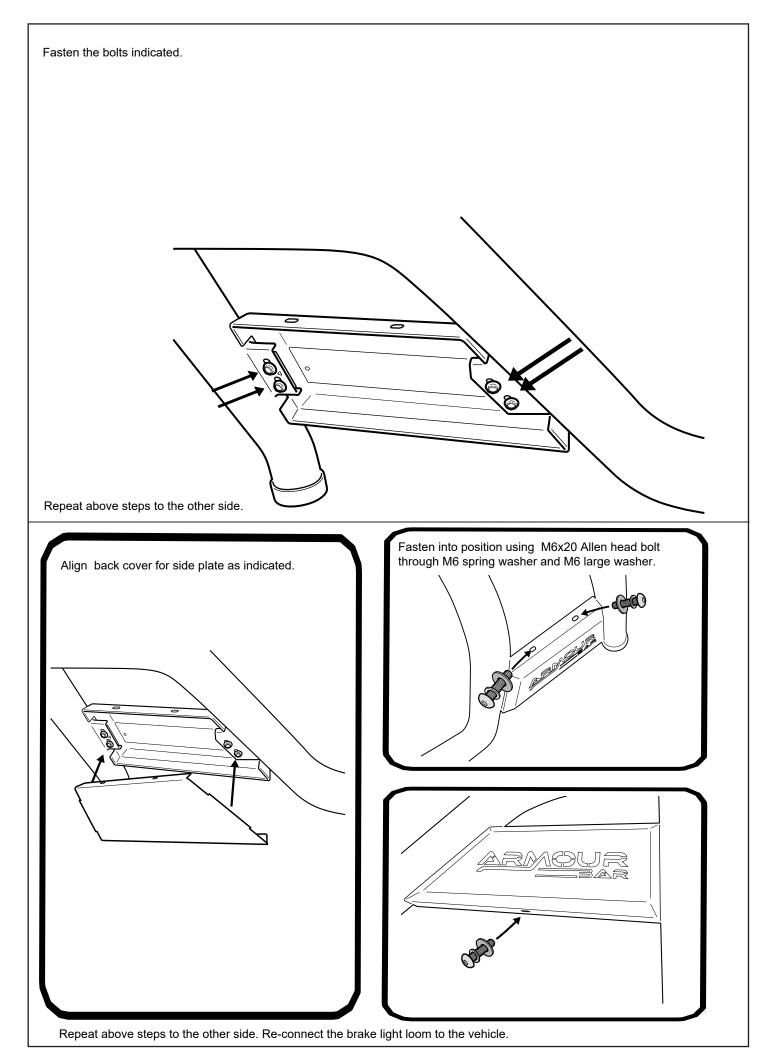

oth sealant out.

Clean any excess sealant. Repeat to the other side.

# Sealing any gaps on the bed and FBA. It is recommended to use black sealant.

Apply an adequate amount of sealant to the areas indicated, then smooth sealant out.

Clean any excess sealant. Repeat to the other side.





















| Apply 3M primer provided around<br>all side rail holes.                                  |  |
|------------------------------------------------------------------------------------------|--|
| Peal away backing from foam sealant<br>and stick to side rail. Repeat on all 5<br>holes. |  |
|                                                                                          |  |





© Roll Я Cover





© Roll Я Cover



| <text></text> |
|---------------|
|               |











- a. Connect Battery loom S2.75 to Receiver loom.
- b. Carefully connect CI-Loom-short to Receiver loom.





NOTE: 1. To wear in the Roll R Cover please fully open & close the cover approximately 15 times after install is complete.

2. Set your vehicle locking system to unlock all doors with one press of the factory remote unlock button. This setting can be found in your vehicle settings.

### **Operating instructions:**

Press unlock on vehicle key fob to activate controller. When vehicle is unlocked the side rail sensor buttons will be active to control. When vehicle is locked the side rail sensor buttons will be inactive.

### Using factory key fob to operate:

Pressing unlock twice on the factory key fob within 4 seconds, will activate the roll r cover to open. Pressing lock twice o