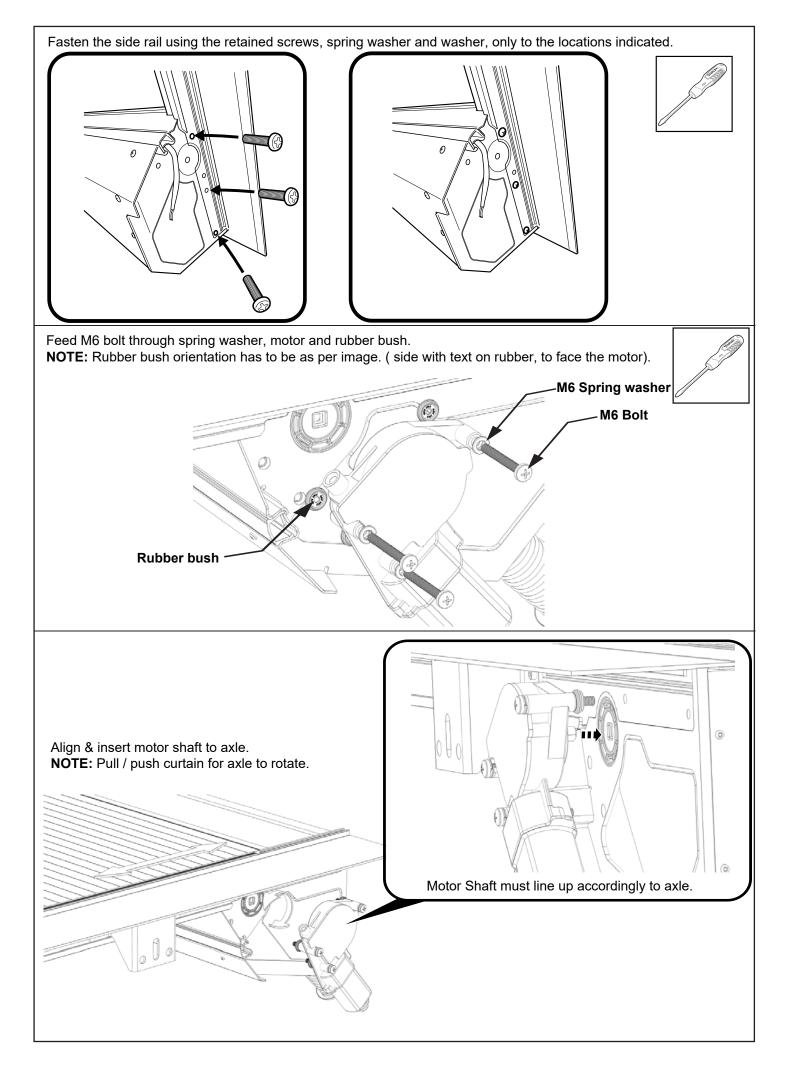

| Apply 3M primer provided around<br>all side rail holes.                                  |  |
|------------------------------------------------------------------------------------------|--|
| Peal away backing from foam sealant<br>and stick to side rail. Repeat on all 5<br>holes. |  |
|                                                                                          |  |