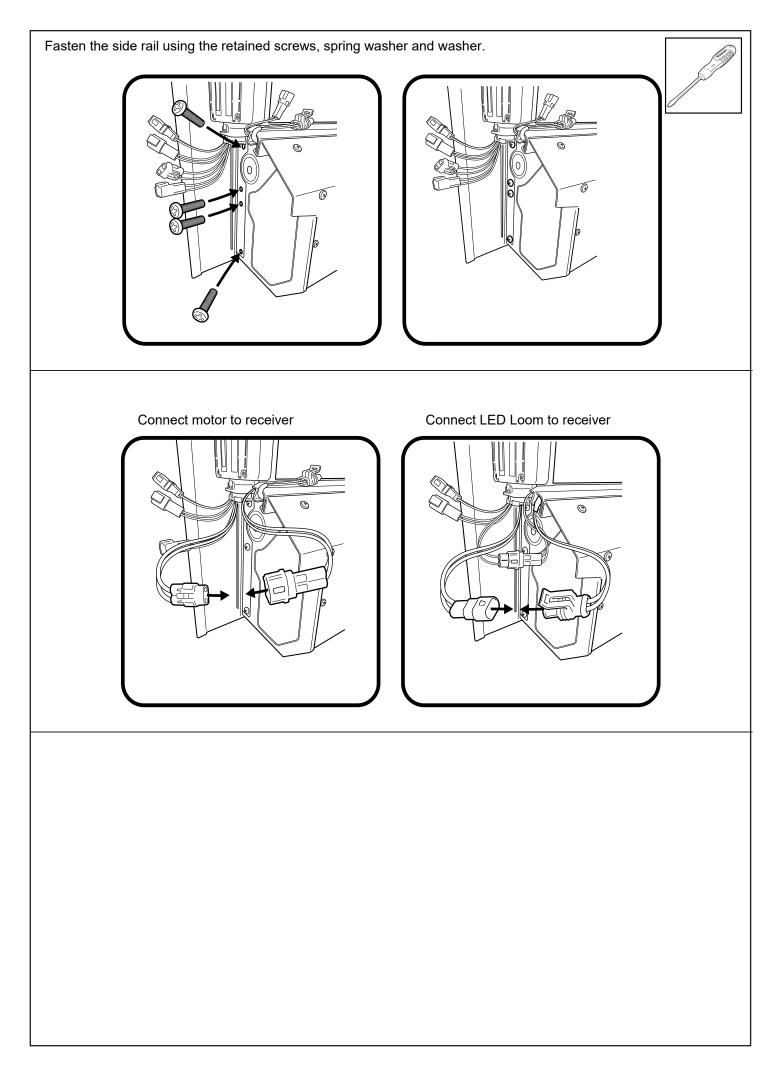

| Apply 3M primer provided around<br>all side rail holes.                                  |  |
|------------------------------------------------------------------------------------------|--|
| Peal away backing from foam sealant<br>and stick to side rail. Repeat on all 5<br>holes. |  |
|                                                                                          |  |

© Roll Я Cover

© Roll Я Cover

| <text></text> |
|---------------|
|               |

- a. Connect Battery loom S2.75 to Receiver loom.
- b. Carefully connect CI-Loom-short to Receiver loom.

NOTE: 1. To wear in the Roll R Cover please fully open & close the cover approximately 15 times after install is complete.