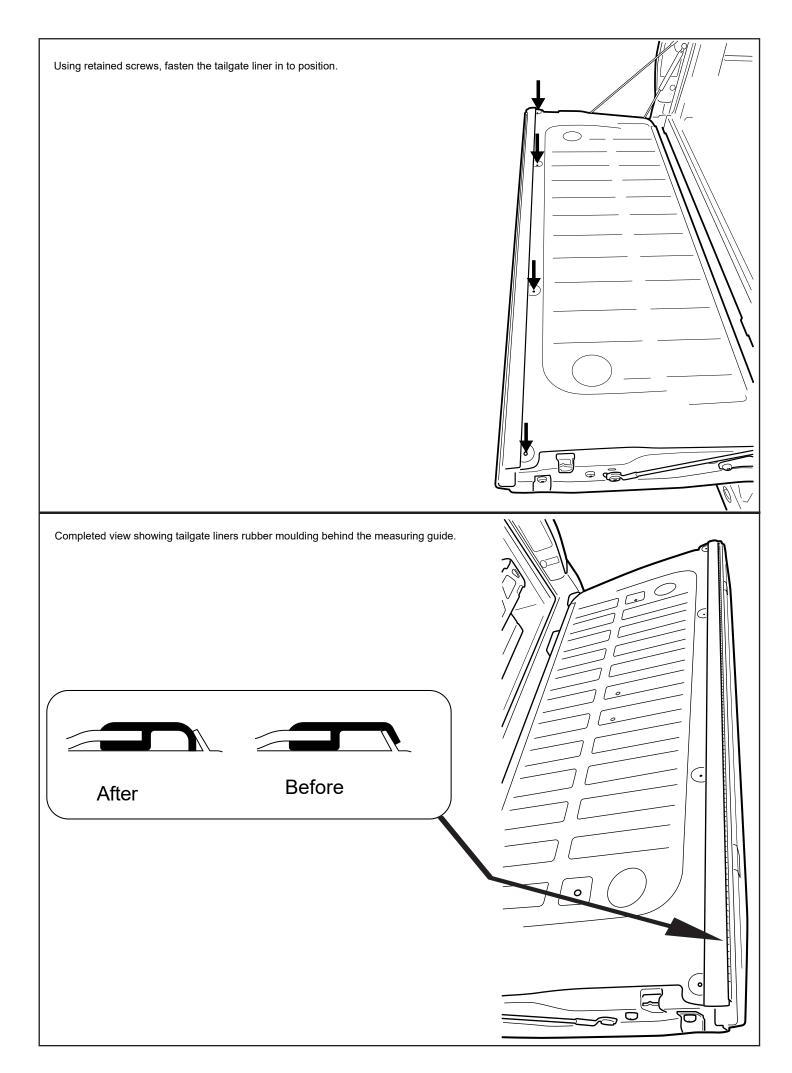

li> <li>Allen Key set</li> <li>Screw driver</li> <li>Rust Inhibitor</li> <li>Trim Removal Tool</li> </ul> |
| PERSONAL PROTECTIVE EQUIP | PMENT:                                                                                                                                                                                                                                                                                                                                       | Rubber Gloves                                                                                                                                | Goggles      | Hearing Protection                                                                                                                       |



### **TUB PREPARATION**















## Sealing any gaps on the bed and FBA. It is recommended to use black sealant.

Apply an adequate amount of sealant to the areas indicated, then smooth sealant out.

Clean any excess sealant. Repeat to the other side.

# Sealing any gaps on the bed and FBA. It is recommended to use black sealant.

Apply an adequate amount of sealant to the areas indicated, then smooth sealant out.

Clean any excess sealant. Repeat to the other side.





















| Apply 3M primer provided around<br>all side rail holes.                                  |  |
|------------------------------------------------------------------------------------------|--|
| Peal away backing from foam sealant<br>and stick to side rail. Repeat on all 5<br>holes. |  |
|