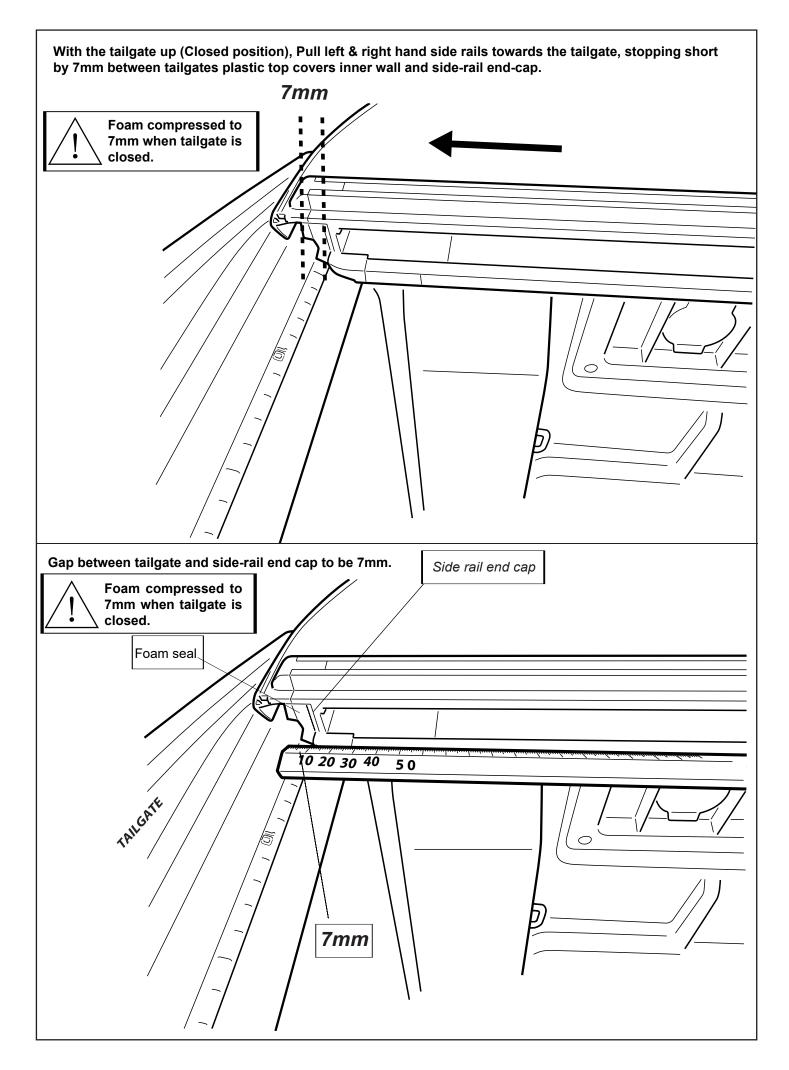

lack sealant.

Apply an adequate amount of sealant to the areas indicated, then smooth sealant out.

Clean any excess sealant. Repeat to the other side.

# Sealing any gaps on the bed and FBA. It is recommended to use black sealant.

Apply an adequate amount of sealant to the areas indicated, then smooth sealant out.

Clean any excess sealant. Repeat to the other side.





















| Apply 3M primer provided around<br>all side rail holes.                                  |  |
|------------------------------------------------------------------------------------------|--|
| Peal away backing from foam sealant<br>and stick to side rail. Repeat on all 5<br>holes. |  |
|                                                                                          |  |





© Roll Я Cover





© Roll Я Cover



| <text></text> |
|---------------|
|               |











- a. Connect Battery loom S2.75 to Receiver loom.
- b. Carefully connect CI-Loom-short to Receiver loom.





NOTE: 1. To wear in the Roll R Cover please fully open & close the cover approximately 15 times after install is complete.

2. Set your vehicle locking system to unlock all doors with one press of the factory remote unlock button. This setting can be found in your vehicle settings.

### **Operating instructions:**

Press unlock on vehicle key fob to activate controller. When vehicle is unlocked the side rail sensor buttons will be active to control. When vehicle is locked the side rail sensor buttons will be inactive.

### Using factory key fob to operate:

Pressing unlock twice on the factory key