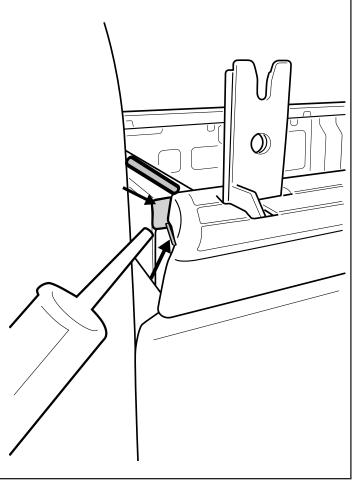

| Apply 3M primer provided around<br>all side rail holes.                                  |  |
|------------------------------------------------------------------------------------------|--|
| Peal away backing from foam sealant<br>and stick to side rail. Repeat on all 5<br>holes. |  |
|                                                                                          |  |