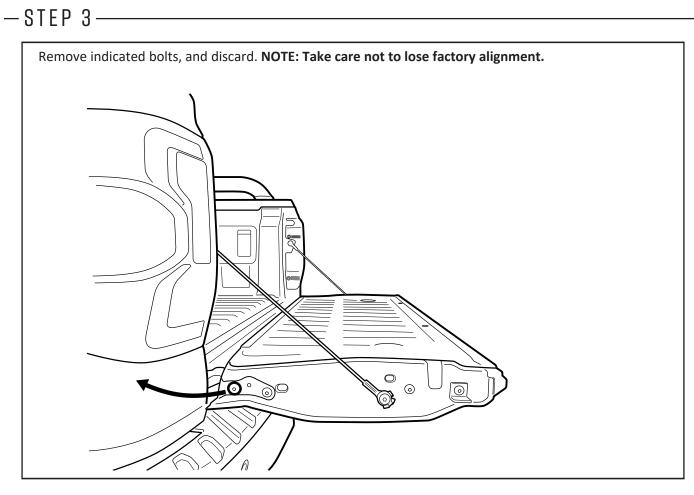

## WWW.HSPUTELIDS.COM 1300 441 498

Part No: NGR12-1 Fitting Time: 15 mins



# NEW GENERATION FORD RANGER, WILDTRAK & RAPTOR MY22.75+

HSP TAIL ASSIST

FITTING INSTRUCTIONS

Issue: 1 - 19/07/22 Page 1 of 5

#### **PARTS LIST**







#### \_GENERAL NOTES\_\_\_\_\_

- Read through the fitting instructions prior to installation of accessory.
- Ensure all recyclable components and packaging are discarded and recycled following local recycling regulations.
- Safely store and protect any removed vehicle components.

#### -SAFETY NOTES

- Check that all work practices comply with safety standards.
- Please wear appropriate clothing and use safety equipment.

#### -FITTING TIME



## -STEP I -



# -STEP 2----





### -STEP 4----





# -STEP 6-