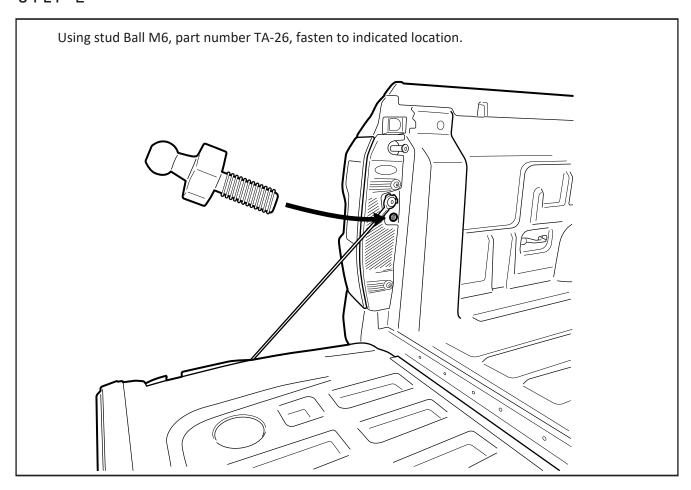

## WWW.HSPUTELIDS.COM 1300 441 498

Part No: NGR12-1 Fitting Time: 15 mins



# NEW GENERATION FORD RANGER, WILDTRAK & RAPTOR MY22.75+

HSP TAIL ASSIST

FITTING INSTRUCTIONS

Issue: 1 - 19/07/22 Page 1 of 5

#### **PARTS LIST**







#### \_GENERAL NOTES\_\_\_\_\_

- Read through the fitting instructions prior to installation of accessory.
- Ensure all recyclable components and packaging are discarded and recycled following local recycling regulations.
- Safely store and protect any removed vehicle components.

#### -SAFETY NOTES

- Check that all work practices comply with safety standards.
- Please wear appropriate clothing and use safety equipment.

#### -FITTING TIME



## -STEP I -



# -STEP 2----





### -STEP 4----





# -STEP 6-