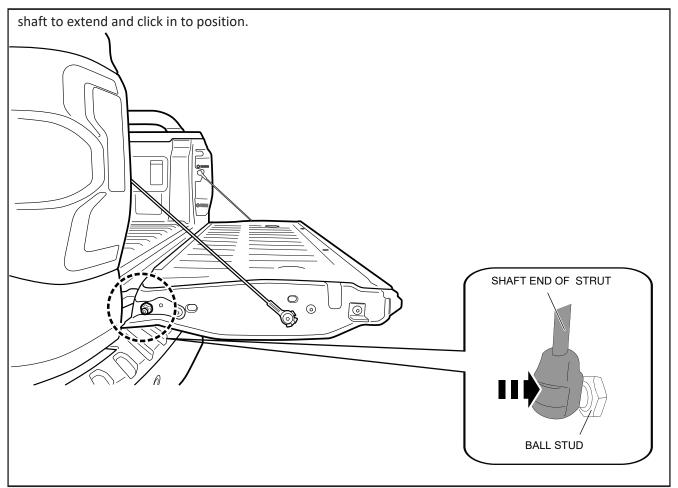

## WWW.HSPUTELIDS.COM 1300 441 498

Part No: NGR12-1 Fitting Time: 15 mins



# NEW GENERATION FORD RANGER, WILDTRAK & RAPTOR MY22.75+

HSP TAIL ASSIST

FITTING INSTRUCTIONS

Issue: 1 - 19/07/22 Page 1 of 5

#### **PARTS LIST**







#### \_GENERAL NOTES\_\_\_\_\_

- Read through the fitting instructions prior to installation of accessory.
- Ensure all recyclable components and packaging are discarded and recycled following local recycling regulations.
- Safely store and protect any removed vehicle components.

#### -SAFETY NOTES

- Check that all work practices comply with safety standards.
- Please wear appropriate clothing and use safety equipment.

#### -FITTING TIME



## -STEP I -



# -STEP 2----





### -STEP 4----





# -STEP 6-