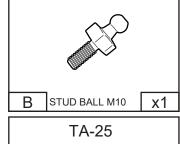

## WWW.HSPUTELIDS.COM 1300 441 498

Part No: NGR12-1 Fitting Time: 15 mins



# NEW GENERATION FORD RANGER, WILDTRAK & RAPTOR MY22.75+

HSP TAIL ASSIST

FITTING INSTRUCTIONS

Issue: 1 - 19/07/22 Page 1 of 5

#### **PARTS LIST**







#### \_GENERAL NOTES\_\_\_\_\_

- Read through the fitting instructions prior to installation of accessory.
- Ensure all recyclable components and packaging are discarded and recycled following local recycling regulations.
- Safely store and protect any removed vehicle components.

#### -SAFETY NOTES

- Check that all work practices comply with safety standards.
- Please wear appropriate clothing and use safety equipment.

#### -FITTING TIME



## -STEP I -



# -STEP 2----





### -STEP 4----





# -STEP 6-