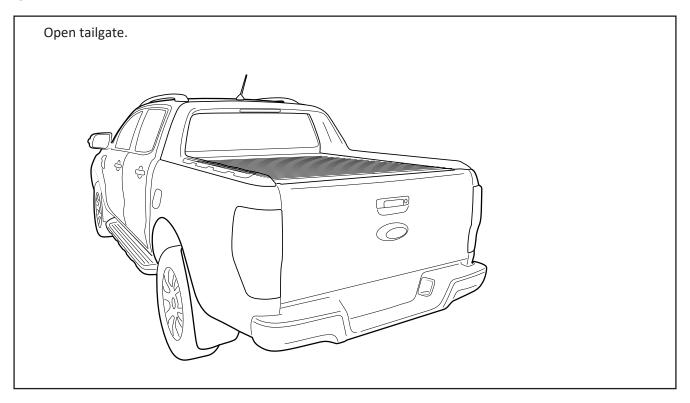

## WWW.HSPUTELIDS.COM 1300 441 498

Part No: NGR12-1 Fitting Time: 15 mins



# NEW GENERATION FORD RANGER, WILDTRAK & RAPTOR MY22.75+

HSP TAIL ASSIST

FITTING INSTRUCTIONS

Issue: 1 - 19/07/22 Page 1 of 5

#### **PARTS LIST**







#### \_GENERAL NOTES\_\_\_\_\_

- Read through the fitting instructions prior to installation of accessory.
- Ensure all recyclable components and packaging are discarded and recycled following local recycling regulations.
- Safely store and protect any removed vehicle components.

#### -SAFETY NOTES

- Check that all work practices comply with safety standards.
- Please wear appropriate clothing and use safety equipment.

#### -FITTING TIME



## -STEP I -



# -STEP 2----





### -STEP 4----





# -STEP 6-