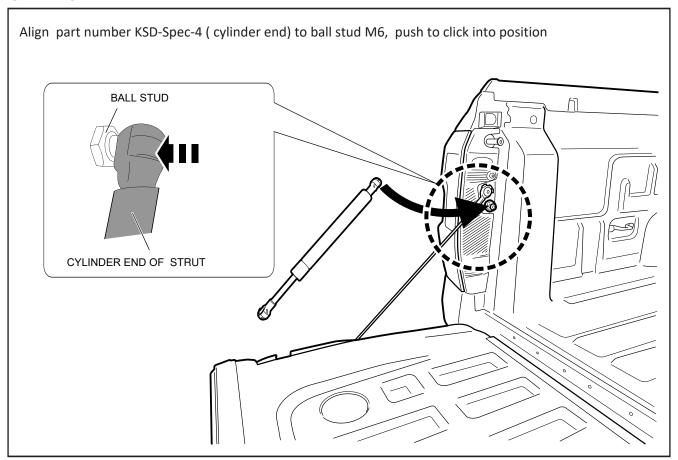

## WWW.HSPUTELIDS.COM 1300 441 498

Part No: NGR12-1 Fitting Time: 15 mins



# NEW GENERATION FORD RANGER, WILDTRAK & RAPTOR MY22.75+

HSP TAIL ASSIST

FITTING INSTRUCTIONS

Issue: 1 - 19/07/22 Page 1 of 5

#### **PARTS LIST**







#### \_GENERAL NOTES\_\_\_\_\_

- Read through the fitting instructions prior to installation of accessory.
- Ensure all recyclable components and packaging are discarded and recycled following local recycling regulations.
- Safely store and protect any removed vehicle components.

#### -SAFETY NOTES

- Check that all work practices comply with safety standards.
- Please wear appropriate clothing and use safety equipment.

#### -FITTING TIME



## -STEP I -



# -STEP 2----





### -STEP 4----





# -STEP 6-