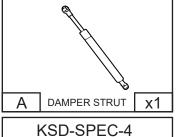

## WWW.HSPUTELIDS.COM 1300 441 498

Part No: NGR12-1 Fitting Time: 15 mins



# NEW GENERATION FORD RANGER, WILDTRAK & RAPTOR MY22.75+

HSP TAIL ASSIST

FITTING INSTRUCTIONS

Issue: 1 - 19/07/22 Page 1 of 5

#### **PARTS LIST**







#### \_GENERAL NOTES\_\_\_\_\_

- Read through the fitting instructions prior to installation of accessory.
- Ensure all recyclable components and packaging are discarded and recycled following local recycling regulations.
- Safely store and protect any removed vehicle components.

#### -SAFETY NOTES

- Check that all work practices comply with safety standards.
- Please wear appropriate clothing and use safety equipment.

#### -FITTING TIME



## -STEP I -



# -STEP 2----





### -STEP 4----





# -STEP 6-