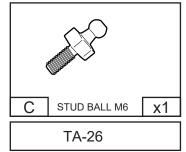

## WWW.HSPUTELIDS.COM 1300 441 498

Part No: NGR12-1 Fitting Time: 15 mins



# NEW GENERATION FORD RANGER, WILDTRAK & RAPTOR MY22.75+

HSP TAIL ASSIST

FITTING INSTRUCTIONS

Issue: 1 - 19/07/22 Page 1 of 5

#### **PARTS LIST**







#### \_GENERAL NOTES\_\_\_\_\_

- Read through the fitting instructions prior to installation of accessory.
- Ensure all recyclable components and packaging are discarded and recycled following local recycling regulations.
- Safely store and protect any removed vehicle components.

#### -SAFETY NOTES

- Check that all work practices comply with safety standards.
- Please wear appropriate clothing and use safety equipment.

#### -FITTING TIME



## -STEP I -



# -STEP 2----





### -STEP 4----





# -STEP 6-