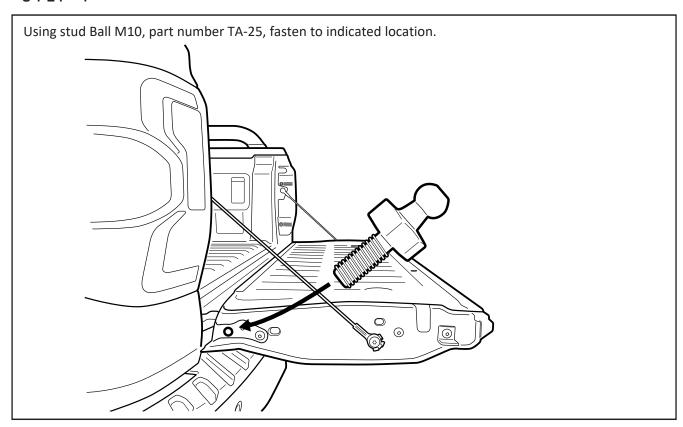

## WWW.HSPUTELIDS.COM 1300 441 498

Part No: NGR12-1 Fitting Time: 15 mins



# NEW GENERATION FORD RANGER, WILDTRAK & RAPTOR MY22.75+

HSP TAIL ASSIST

FITTING INSTRUCTIONS

Issue: 1 - 19/07/22 Page 1 of 5

#### **PARTS LIST**







#### \_GENERAL NOTES\_\_\_\_\_

- Read through the fitting instructions prior to installation of accessory.
- Ensure all recyclable components and packaging are discarded and recycled following local recycling regulations.
- Safely store and protect any removed vehicle components.

#### -SAFETY NOTES

- Check that all work practices comply with safety standards.
- Please wear appropriate clothing and use safety equipment.

#### -FITTING TIME



## -STEP I -



# -STEP 2----





### -STEP 4----





# -STEP 6-