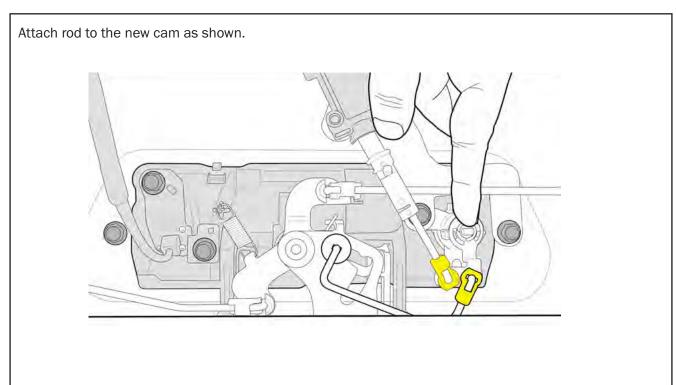

|            |
| Spacer              | 39            | 1                  |            |
| Actuator Screws     | 36            | 2                  |            |
| M6 x 16mm           | 44            | 1                  |            |
| OTHER               |               |                    |            |
| Cable Ties          |               | 5                  |            |
| Rod Clips           | 37            | 2                  |            |
| Fitting Instruction |               | 1                  |            |



# -STEP I -







### -STEP 4----



# -STEP 5-



### -STEP 6-



## — STEP 7 —



#### -STEP 8---



Install TailLock assembly as shown. Use cert clip removed from original cam to secure the new cam in place. Plug actuator rod as shown.



#### -STEP 10 -



# -STEP II -



#### -STEP 12-



## -STEP 13-



#### -STEP 14-



#### -STEP 15-



#### -STEP 16-