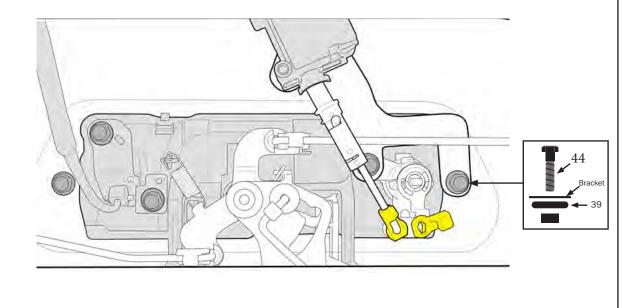

|                    |            |
| Spacer              | 39            | 1                  |            |
| Actuator Screws     | 36            | 2                  |            |
| M6 x 16mm           | 44            | 1                  |            |
| OTHER               |               |                    |            |
| Cable Ties          |               | 5                  |            |
| Rod Clips           | 37            | 2                  |            |
| Fitting Instruction |               | 1                  |            |



# -STEP I -







### -STEP 4----



# -STEP 5-



### -STEP 6-



## — STEP 7 —



#### -STEP 8---



Install TailLock assembly as shown. Use cert clip removed from original cam to secure the new cam in place. Plug actuator rod as shown.



#### -STEP 10 -



# -STEP II -



#### -STEP 12-



## -STEP 13-



#### -STEP 14-



#### -STEP 15-



#### -STEP 16-