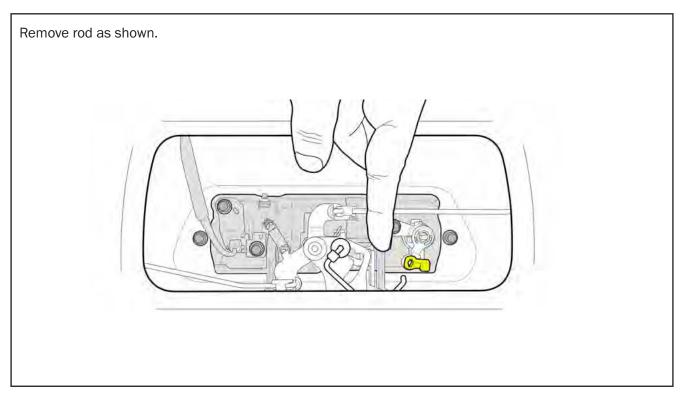

| CL-LOOM-SHORT | 1                  |            |
| Patch Wiring        | MX-PATCH      | 1                  |            |
| FASTENERS           |               |                    |            |
| Spacer              | 39            | 1                  |            |
| Actuator Screws     | 36            | 2                  |            |
| M6 x 16mm           | 44            | 1                  |            |
| OTHER               |               |                    |            |
| Cable Ties          |               | 5                  |            |
| Rod Clips           | 37            | 2                  |            |
| Fitting Instruction |               | 1                  |            |



# -STEP I -







### -STEP 4----



# -STEP 5-



### -STEP 6-



## — STEP 7 —



#### -STEP 8---



Install TailLock assembly as shown. Use cert clip removed from original cam to secure the new cam in place. Plug actuator rod as shown.



#### -STEP 10 -



# -STEP II -



#### -STEP 12-



## -STEP 13-



#### -STEP 14-



#### -STEP 15-



#### -STEP 16-