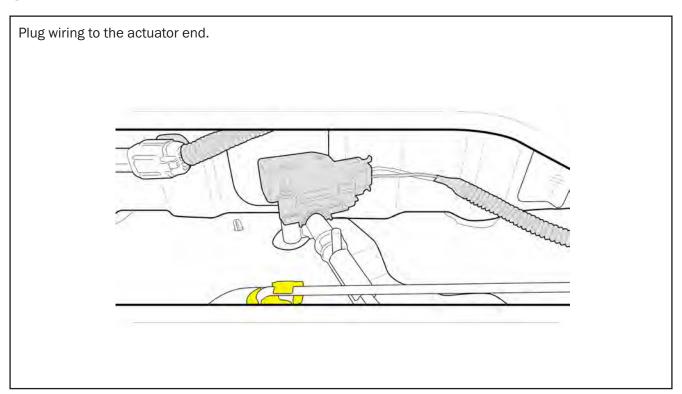

|
| Spacer              | 39            | 1                  |            |
| Actuator Screws     | 36            | 2                  |            |
| M6 x 16mm           | 44            | 1                  |            |
| OTHER               |               |                    |            |
| Cable Ties          |               | 5                  |            |
| Rod Clips           | 37            | 2                  |            |
| Fitting Instruction |               | 1                  |            |



# -STEP I -







### -STEP 4----



# -STEP 5-



### -STEP 6-



## — STEP 7 —



#### -STEP 8---



Install TailLock assembly as shown. Use cert clip removed from original cam to secure the new cam in place. Plug actuator rod as shown.



#### -STEP 10 -



# -STEP II -



#### -STEP 12-



## -STEP 13-



#### -STEP 14-



#### -STEP 15-



#### -STEP 16-