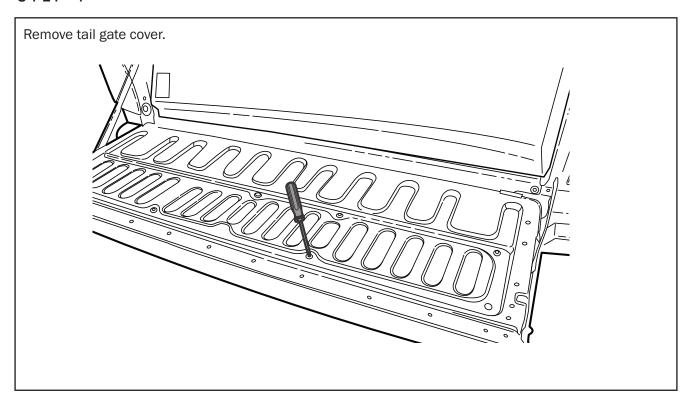

|            |
| Wiring              | CL-LOOM-SHORT | 1                  |            |
| Patch Wiring        | MX-PATCH      | 1                  |            |
| FASTENERS           |               |                    |            |
| Spacer              | 39            | 1                  |            |
| Actuator Screws     | 36            | 2                  |            |
| M6 x 16mm           | 44            | 1                  |            |
| OTHER               |               |                    |            |
| Cable Ties          |               | 5                  |            |
| Rod Clips           | 37            | 2                  |            |
| Fitting Instruction |               | 1                  |            |



# -STEP I -







### -STEP 4----



# -STEP 5-



### -STEP 6-



## — STEP 7 —



#### -STEP 8---



Install TailLock assembly as shown. Use cert clip removed from original cam to secure the new cam in place. Plug actuator rod as shown.



#### -STEP 10 -



# -STEP II -



#### -STEP 12-



## -STEP 13-



#### -STEP 14-



#### -STEP 15-



#### -STEP 16-