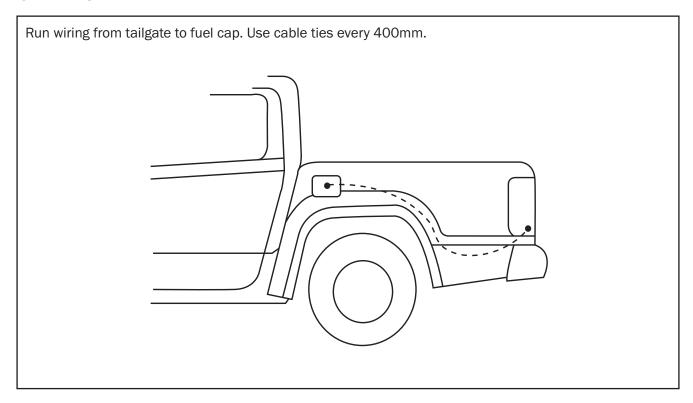

| 1                  |            |
| Actuator Screws     | 36            | 2                  |            |
| M6 x 16mm           | 44            | 1                  |            |
| OTHER               |               |                    |            |
| Cable Ties          |               | 5                  |            |
| Rod Clips           | 37            | 2                  |            |
| Fitting Instruction |               | 1                  |            |



# -STEP I -







### -STEP 4----



# -STEP 5-



### -STEP 6-



## — STEP 7 —



#### -STEP 8---



Install TailLock assembly as shown. Use cert clip removed from original cam to secure the new cam in place. Plug actuator rod as shown.



#### -STEP 10 -



# -STEP II -



#### -STEP 12-



## -STEP 13-



#### -STEP 14-



#### -STEP 15-



#### -STEP 16-