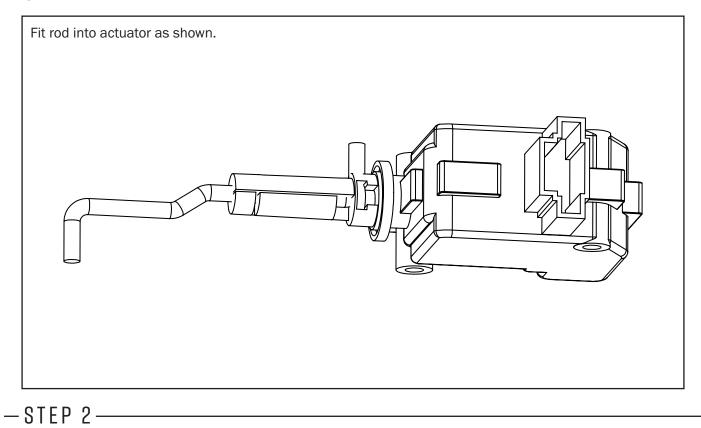

| 1                  |            |
| Wiring              | CL-LOOM-SHORT | 1                  |            |
| Patch Wiring        | MX-PATCH      | 1                  |            |
| FASTENERS           |               |                    |            |
| Spacer              | 39            | 1                  |            |
| Actuator Screws     | 36            | 2                  |            |
| M6 x 16mm           | 44            | 1                  |            |
| OTHER               |               |                    |            |
| Cable Ties          |               | 5                  |            |
| Rod Clips           | 37            | 2                  |            |
| Fitting Instruction |               | 1                  |            |



# -STEP I -







### -STEP 4----



# -STEP 5-



### -STEP 6-



## — STEP 7 —



#### -STEP 8---



Install TailLock assembly as shown. Use cert clip removed from original cam to secure the new cam in place. Plug actuator rod as shown.



#### -STEP 10 -



# -STEP II -



#### -STEP 12-



## -STEP 13-



#### -STEP 14-



#### -STEP 15-



#### -STEP 16-