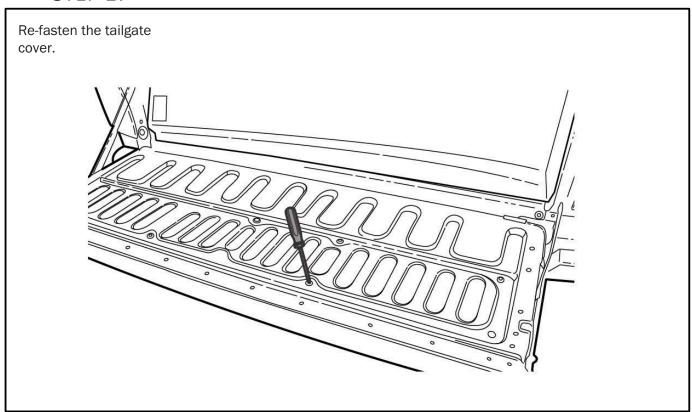

rews     | 36            | 2                  |            |
| M6 x 16mm           | 44            | 1                  |            |
| OTHER               |               |                    |            |
| Cable Ties          |               | 5                  |            |
| Rod Clips           | 37            | 2                  |            |
| Fitting Instruction |               | 1                  |            |



# -STEP I -







### -STEP 4----



# -STEP 5-



### -STEP 6-



## — STEP 7 —



#### -STEP 8---



Install TailLock assembly as shown. Use cert clip removed from original cam to secure the new cam in place. Plug actuator rod as shown.



#### -STEP 10 -



# -STEP II -



#### -STEP 12-



## -STEP 13-



#### -STEP 14-



#### -STEP 15-



#### -STEP 16-