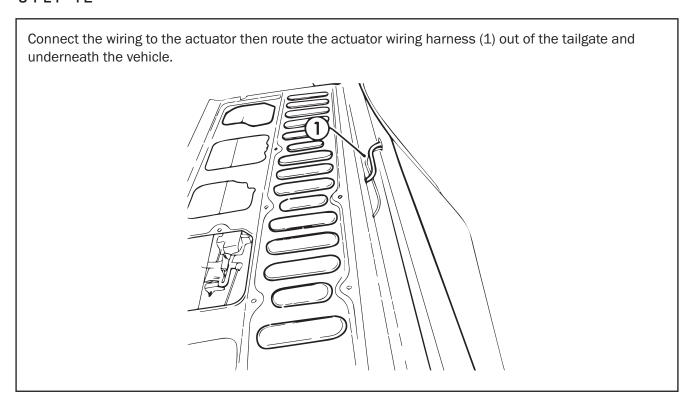

| 39            | 1                  |            |
| Actuator Screws     | 36            | 2                  |            |
| M6 x 16mm           | 44            | 1                  |            |
| OTHER               |               |                    |            |
| Cable Ties          |               | 5                  |            |
| Rod Clips           | 37            | 2                  |            |
| Fitting Instruction |               | 1                  |            |



# -STEP I -







### -STEP 4----



# -STEP 5-



### -STEP 6-



## — STEP 7 —



#### -STEP 8---



Install TailLock assembly as shown. Use cert clip removed from original cam to secure the new cam in place. Plug actuator rod as shown.



#### -STEP 10 -



# -STEP II -



#### -STEP 12-



## -STEP 13-



#### -STEP 14-



#### -STEP 15-



#### -STEP 16-