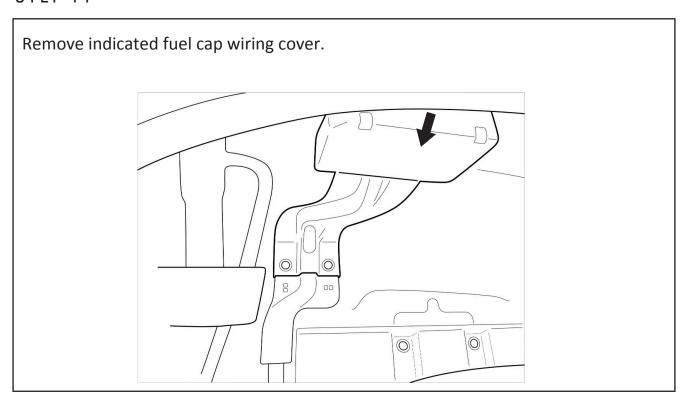

|            |
| Actuator Screws     | 36            | 2                  |            |
| M6 x 16mm           | 44            | 1                  |            |
| OTHER               |               |                    |            |
| Cable Ties          |               | 5                  |            |
| Rod Clips           | 37            | 2                  |            |
| Fitting Instruction |               | 1                  |            |



# -STEP I -







### -STEP 4----



# -STEP 5-



### -STEP 6-



## — STEP 7 —



#### -STEP 8---



Install TailLock assembly as shown. Use cert clip removed from original cam to secure the new cam in place. Plug actuator rod as shown.



#### -STEP 10 -



# -STEP II -



#### -STEP 12-



## -STEP 13-



#### -STEP 14-



#### -STEP 15-



#### -STEP 16-