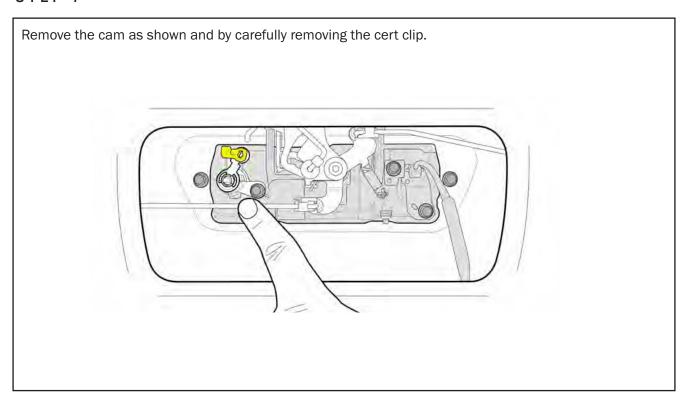

-LOOM-SHORT | 1                  |            |
| Patch Wiring        | MX-PATCH      | 1                  |            |
| FASTENERS           |               |                    |            |
| Spacer              | 39            | 1                  |            |
| Actuator Screws     | 36            | 2                  |            |
| M6 x 16mm           | 44            | 1                  |            |
| OTHER               |               |                    |            |
| Cable Ties          |               | 5                  |            |
| Rod Clips           | 37            | 2                  |            |
| Fitting Instruction |               | 1                  |            |



# -STEP I -







### -STEP 4----



# -STEP 5-



### -STEP 6-



## — STEP 7 —



#### -STEP 8---



Install TailLock assembly as shown. Use cert clip removed from original cam to secure the new cam in place. Plug actuator rod as shown.



#### -STEP 10 -



# -STEP II -



#### -STEP 12-



## -STEP 13-



#### -STEP 14-



#### -STEP 15-



#### -STEP 16-