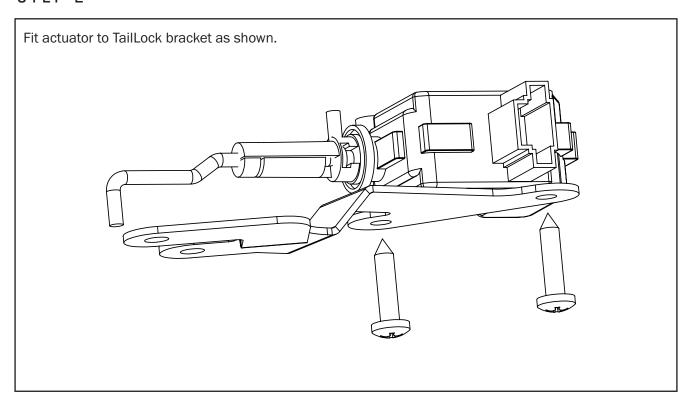

| 1                  |            |
| Wiring              | CL-LOOM-SHORT | 1                  |            |
| Patch Wiring        | MX-PATCH      | 1                  |            |
| FASTENERS           |               |                    |            |
| Spacer              | 39            | 1                  |            |
| Actuator Screws     | 36            | 2                  |            |
| M6 x 16mm           | 44            | 1                  |            |
| OTHER               |               |                    |            |
| Cable Ties          |               | 5                  |            |
| Rod Clips           | 37            | 2                  |            |
| Fitting Instruction |               | 1                  |            |



# -STEP I -







### -STEP 4----



# -STEP 5-



### -STEP 6-



## — STEP 7 —



#### -STEP 8---



Install TailLock assembly as shown. Use cert clip removed from original cam to secure the new cam in place. Plug actuator rod as shown.



#### -STEP 10 -



# -STEP II -



#### -STEP 12-



## -STEP 13-



#### -STEP 14-



#### -STEP 15-



#### -STEP 16-