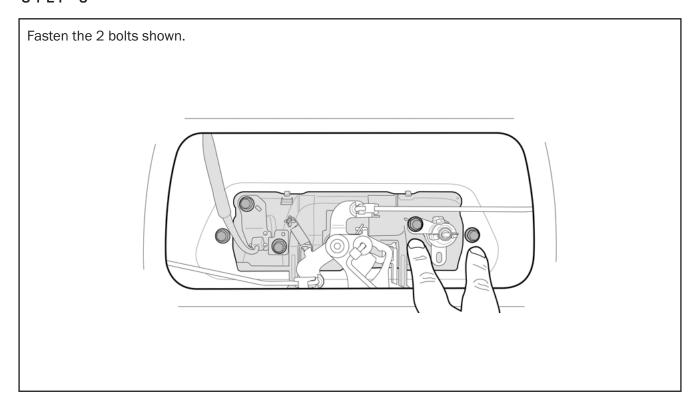

|            |
| Patch Wiring        | MX-PATCH      | 1                  |            |
| FASTENERS           |               |                    |            |
| Spacer              | 39            | 1                  |            |
| Actuator Screws     | 36            | 2                  |            |
| M6 x 16mm           | 44            | 1                  |            |
| OTHER               |               |                    |            |
| Cable Ties          |               | 5                  |            |
| Rod Clips           | 37            | 2                  |            |
| Fitting Instruction |               | 1                  |            |



# -STEP I -







### -STEP 4----



# -STEP 5-



### -STEP 6-



## — STEP 7 —



#### -STEP 8---



Install TailLock assembly as shown. Use cert clip removed from original cam to secure the new cam in place. Plug actuator rod as shown.



#### -STEP 10 -



# -STEP II -



#### -STEP 12-



## -STEP 13-



#### -STEP 14-



#### -STEP 15-



#### -STEP 16-