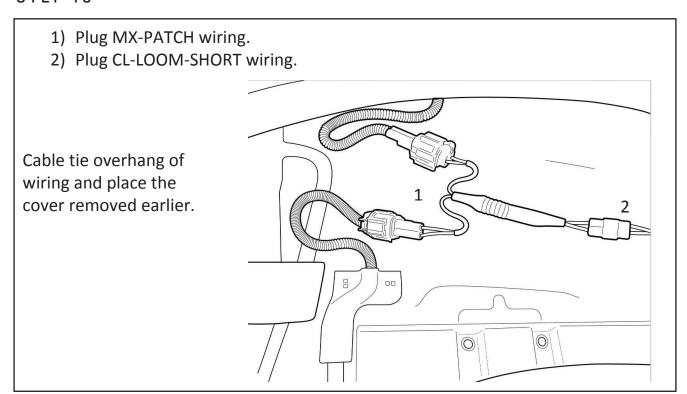

Screws     | 36            | 2                  |            |
| M6 x 16mm           | 44            | 1                  |            |
| OTHER               |               |                    |            |
| Cable Ties          |               | 5                  |            |
| Rod Clips           | 37            | 2                  |            |
| Fitting Instruction |               | 1                  |            |



# -STEP I -







### -STEP 4----



# -STEP 5-



### -STEP 6-



## — STEP 7 —



#### -STEP 8---



Install TailLock assembly as shown. Use cert clip removed from original cam to secure the new cam in place. Plug actuator rod as shown.



#### -STEP 10 -



# -STEP II -



#### -STEP 12-



## -STEP 13-



#### -STEP 14-



#### -STEP 15-



#### -STEP 16-