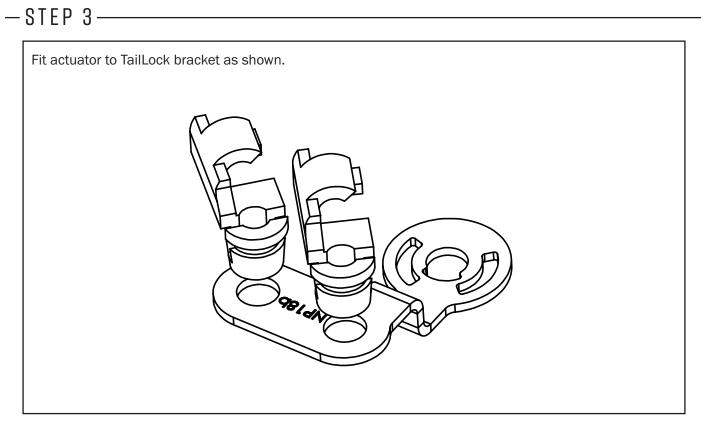

| 1                  |            |
| Wiring              | CL-LOOM-SHORT | 1                  |            |
| Patch Wiring        | MX-PATCH      | 1                  |            |
| FASTENERS           |               |                    |            |
| Spacer              | 39            | 1                  |            |
| Actuator Screws     | 36            | 2                  |            |
| M6 x 16mm           | 44            | 1                  |            |
| OTHER               |               |                    |            |
| Cable Ties          |               | 5                  |            |
| Rod Clips           | 37            | 2                  |            |
| Fitting Instruction |               | 1                  |            |



# -STEP I -







### -STEP 4----



# -STEP 5-



### -STEP 6-



## — STEP 7 —



#### -STEP 8---



Install TailLock assembly as shown. Use cert clip removed from original cam to secure the new cam in place. Plug actuator rod as shown.



#### -STEP 10 -



# -STEP II -



#### -STEP 12-



## -STEP 13-



#### -STEP 14-



#### -STEP 15-



#### -STEP 16-