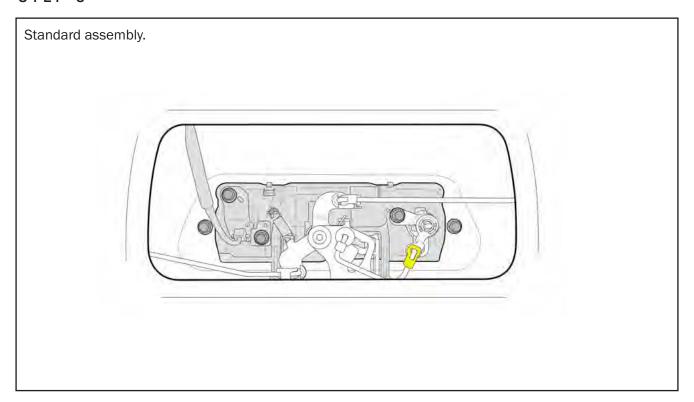

|
| Wiring              | CL-LOOM-SHORT | 1                  |            |
| Patch Wiring        | MX-PATCH      | 1                  |            |
| FASTENERS           |               |                    |            |
| Spacer              | 39            | 1                  |            |
| Actuator Screws     | 36            | 2                  |            |
| M6 x 16mm           | 44            | 1                  |            |
| OTHER               |               |                    |            |
| Cable Ties          |               | 5                  |            |
| Rod Clips           | 37            | 2                  |            |
| Fitting Instruction |               | 1                  |            |



# -STEP I -







### -STEP 4----



# -STEP 5-



### -STEP 6-



## — STEP 7 —



#### -STEP 8---



Install TailLock assembly as shown. Use cert clip removed from original cam to secure the new cam in place. Plug actuator rod as shown.



#### -STEP 10 -



# -STEP II -



#### -STEP 12-



## -STEP 13-



#### -STEP 14-



#### -STEP 15-



#### -STEP 16-