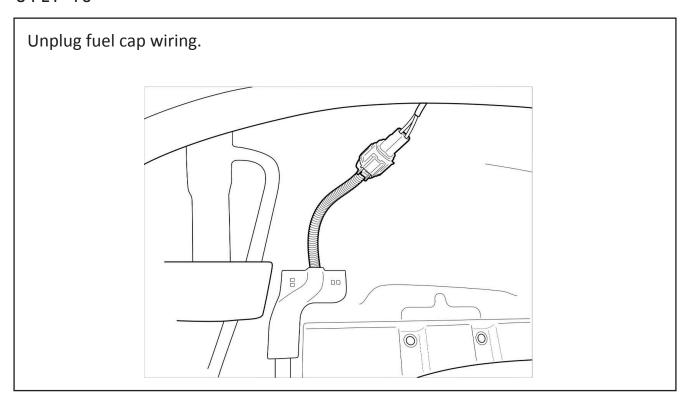

|
| Actuator Screws     | 36            | 2                  |            |
| M6 x 16mm           | 44            | 1                  |            |
| OTHER               |               |                    |            |
| Cable Ties          |               | 5                  |            |
| Rod Clips           | 37            | 2                  |            |
| Fitting Instruction |               | 1                  |            |



# -STEP I -







### -STEP 4----



# -STEP 5-



### -STEP 6-



## — STEP 7 —



#### -STEP 8---



Install TailLock assembly as shown. Use cert clip removed from original cam to secure the new cam in place. Plug actuator rod as shown.



#### -STEP 10 -



# -STEP II -



#### -STEP 12-



## -STEP 13-



#### -STEP 14-



#### -STEP 15-



#### -STEP 16-