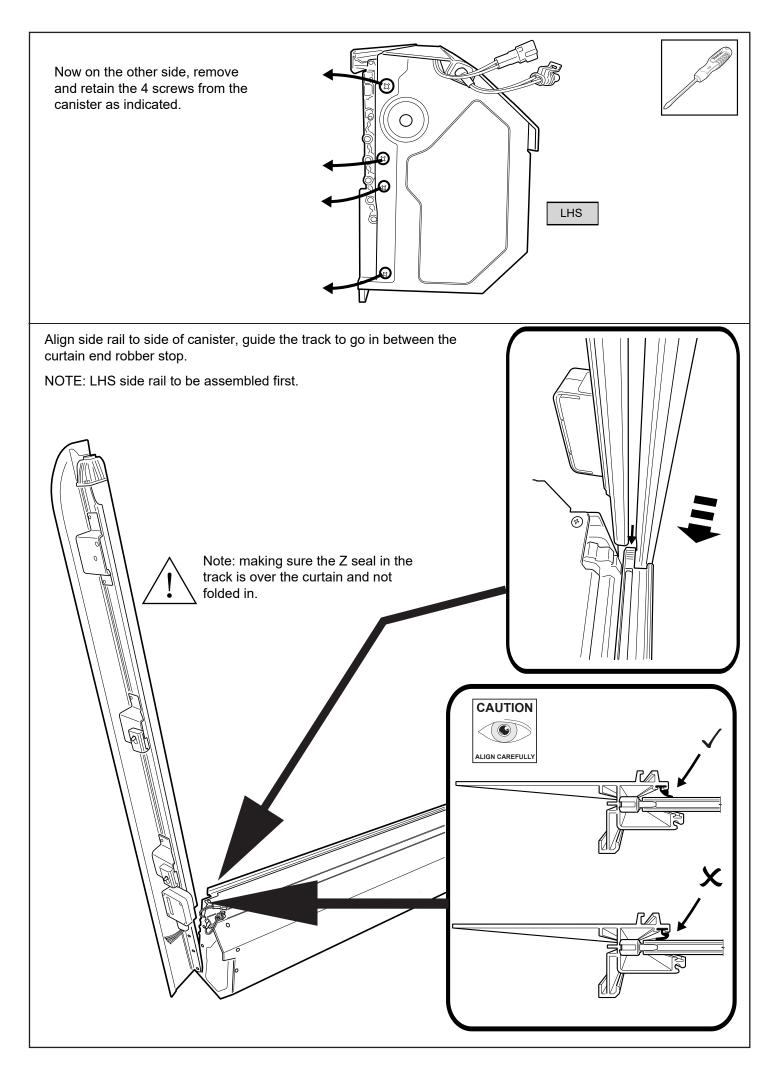

- Non Acetic                                                                                                                                                                                                                       | <ul> <li>Scissors &amp; Knife</li> <li>Spanner &amp; Socket</li> <li>Tape measure</li> <li>Holesaw</li> <li>Filing tool</li> </ul> | <ul> <li>Soapy water solution</li> <li>Allen Key set</li> <li>Screw driver</li> <li>Rust Inhibitor</li> <li>Trim Removal Tool</li> </ul> |

Rubber Gloves



Hearing Protection









Measure down from top of headboard 215mm & 100mm from inside wall of bed as shown. Repeat to the other side.

Using a 30mm hole-saw drill through tub front panel, file away any sharp edges. Apply anti rust coating. Repeat to other side.



























| Apply 3M primer provided around all side rail holes.                                  |  |
|---------------------------------------------------------------------------------------|--|
| Peal away backing from foam sealant and<br>stick to side rail. Repeat on all 5 holes. |  |
|                                                                                       |  |











Fasten the M8 nut against clamp bracket.



Install front drain pipes through pre-drilled holes of the canister. (RHS/LHS)