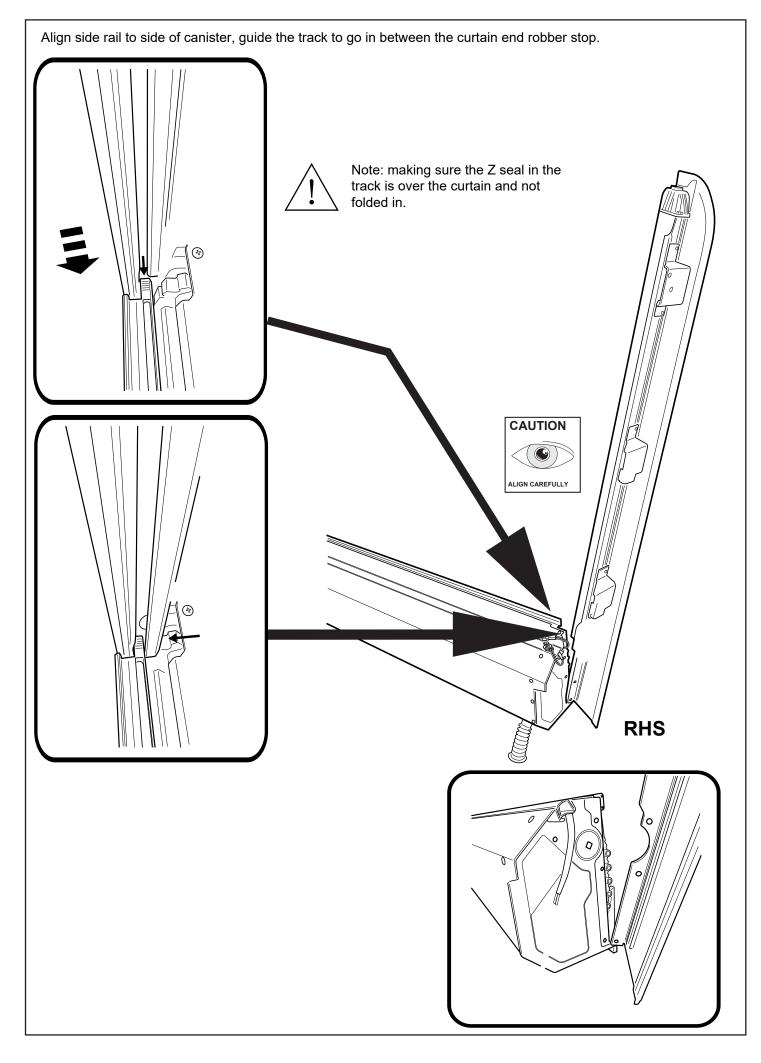

on Acetic                                                                                                                                                                                                                       | <ul> <li>Scissors &amp; Knife</li> <li>Spanner &amp; Socket</li> <li>Tape measure</li> <li>Holesaw</li> <li>Filing tool</li> </ul> | <ul> <li>Soapy water solution</li> <li>Allen Key set</li> <li>Screw driver</li> <li>Rust Inhibitor</li> <li>Trim Removal Tool</li> </ul> |

Rubber Gloves



Hearing Protection









Measure down from top of headboard 215mm & 100mm from inside wall of bed as shown. Repeat to the other side.

Using a 30mm hole-saw drill through tub front panel, file away any sharp edges. Apply anti rust coating. Repeat to other side.



























| Apply 3M primer provided around all side rail holes.                                  |  |
|---------------------------------------------------------------------------------------|--|
| Peal away backing from foam sealant and<br>stick to side rail. Repeat on all 5 holes. |  |
|                                                                                       |  |











Fasten the M8 nut against clamp bracket.



Install front drain pipes through pre-drilled holes of the canister. (RHS/LHS)