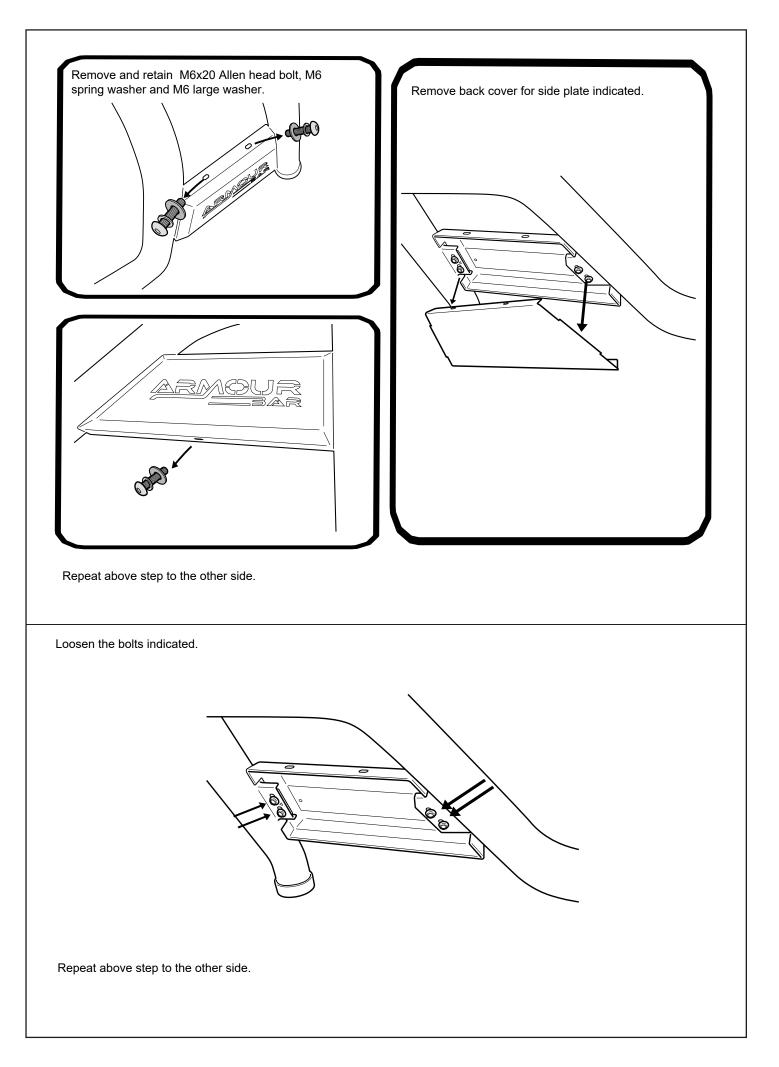

olution</li> <li>Allen Key set</li> <li>Screw driver</li> <li>Rust Inhibitor</li> <li>Trim Removal Tool</li> </ul> |

Rubber Gloves



Hearing Protection









Measure down from top of headboard 215mm & 100mm from inside wall of bed as shown. Repeat to the other side.

Using a 30mm hole-saw drill through tub front panel, file away any sharp edges. Apply anti rust coating. Repeat to other side.



























| Apply 3M primer provided around all side rail holes.                                  |  |
|---------------------------------------------------------------------------------------|--|
| Peal away backing from foam sealant and<br>stick to side rail. Repeat on all 5 holes. |  |
|                                                                                       |  |











Fasten the M8 nut against clamp bracket.



Install front drain pipes through pre-drilled holes of the canister. (RHS/LHS)