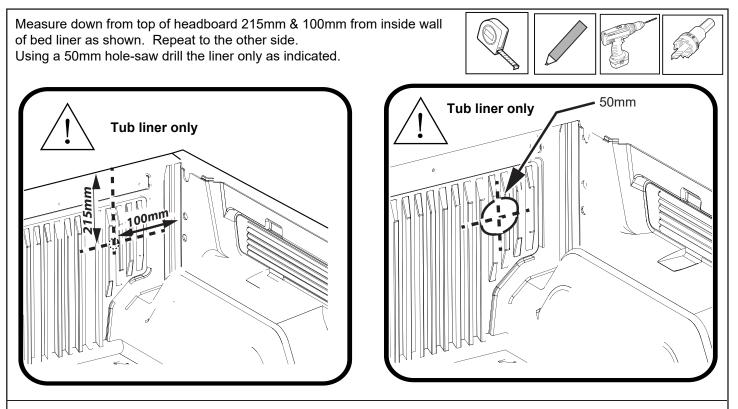

Rubber Gloves

Hearing Protection

Measure down from top of headboard 215mm & 100mm from inside wall of bed as shown. Repeat to the other side.

Using a 30mm hole-saw drill through tub front panel, file away any sharp edges. Apply anti rust coating. Repeat to other side.