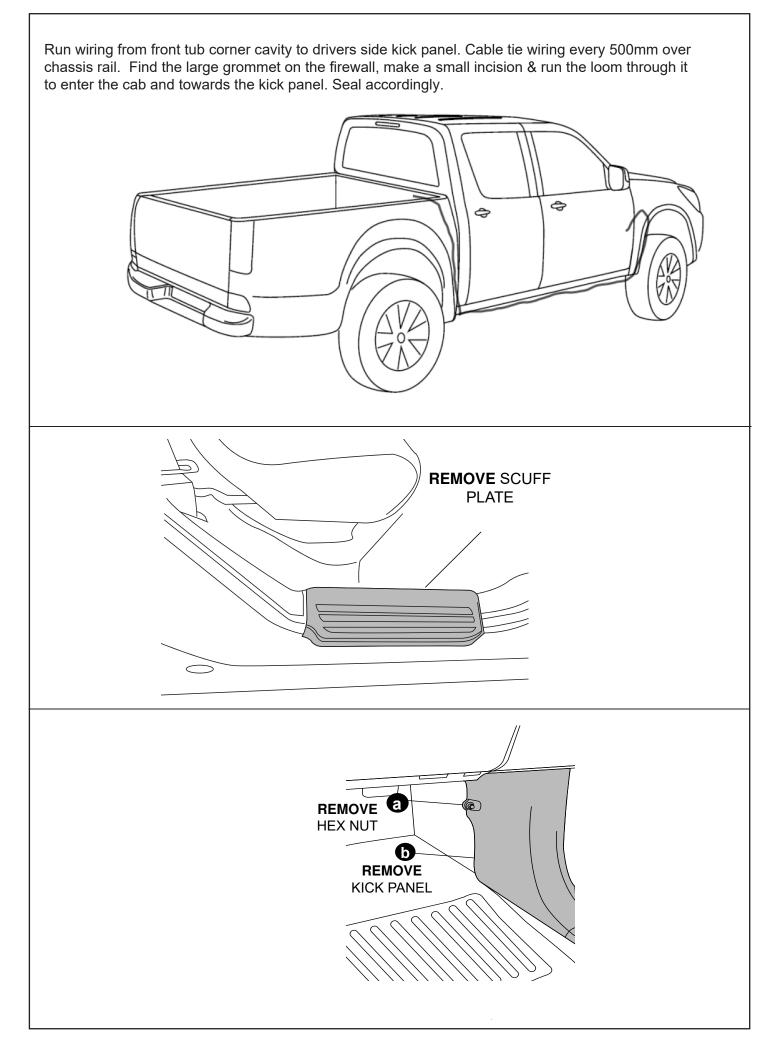

ilicon - Non Acetic                                                                                                                                                                                                                       | <ul> <li>Scissors &amp; Knife</li> <li>Spanner &amp; Socket</li> <li>Tape measure</li> <li>Holesaw</li> <li>Filing tool</li> </ul> | <ul> <li>Soapy water solution</li> <li>Allen Key set</li> <li>Screw driver</li> <li>Rust Inhibitor</li> <li>Trim Removal Tool</li> </ul> |

Rubber Gloves



Hearing Protection









Measure down from top of headboard 215mm & 100mm from inside wall of bed as shown. Repeat to the other side.

Using a 30mm hole-saw drill through tub front panel, file away any sharp edges. Apply anti rust coating. Repeat to other side.



























| Apply 3M primer provided around all side rail holes.                                  |  |
|---------------------------------------------------------------------------------------|--|
| Peal away backing from foam sealant and<br>stick to side rail. Repeat on all 5 holes. |  |
|                                                                                       |  |











Fasten the M8 nut against clamp bracket.



Install front drain pipes through pre-drilled holes of the canister. (RHS/LHS)