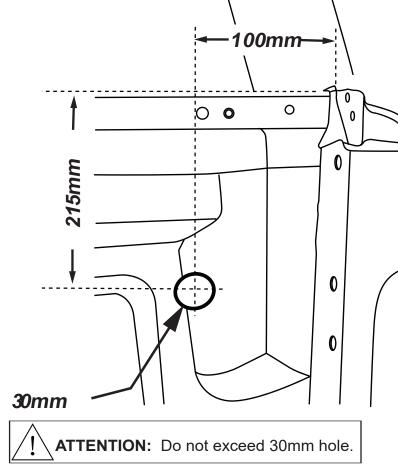

Rubber Gloves

Hearing Protection

Measure down from top of headboard 215mm & 100mm from inside wall of bed as shown. Repeat to the other side.

Using a 30mm hole-saw drill through tub front panel, file away any sharp edges. Apply anti rust coating. Repeat to other side.