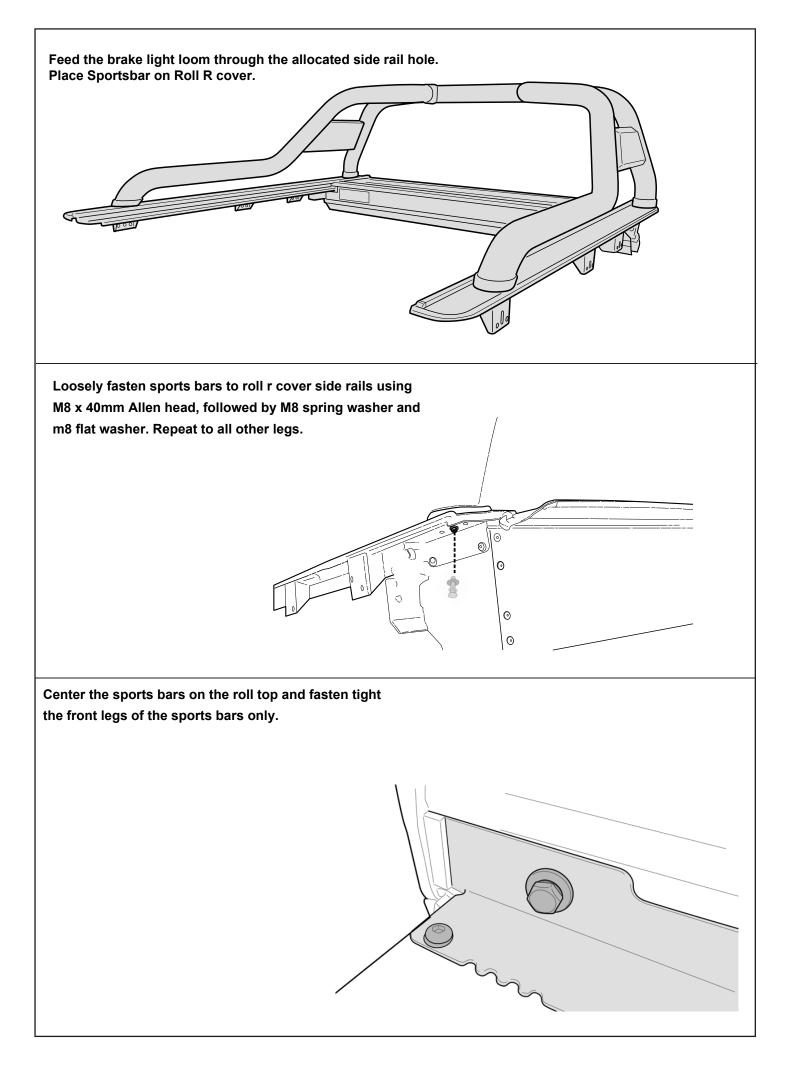

ution</li> <li>Allen Key set</li> <li>Screw driver</li> <li>Rust Inhibitor</li> <li>Trim Removal Tool</li> </ul> |

Rubber Gloves



Hearing Protection









Measure down from top of headboard 215mm & 100mm from inside wall of bed as shown. Repeat to the other side.

Using a 30mm hole-saw drill through tub front panel, file away any sharp edges. Apply anti rust coating. Repeat to other side.



























| Apply 3M primer provided around all side rail holes.                                  |  |
|---------------------------------------------------------------------------------------|--|
| Peal away backing from foam sealant and<br>stick to side rail. Repeat on all 5 holes. |  |
|                                                                                       |  |











Fasten the M8 nut against clamp bracket.



Install front drain pipes through pre-drilled holes of the canister. (RHS/LHS)