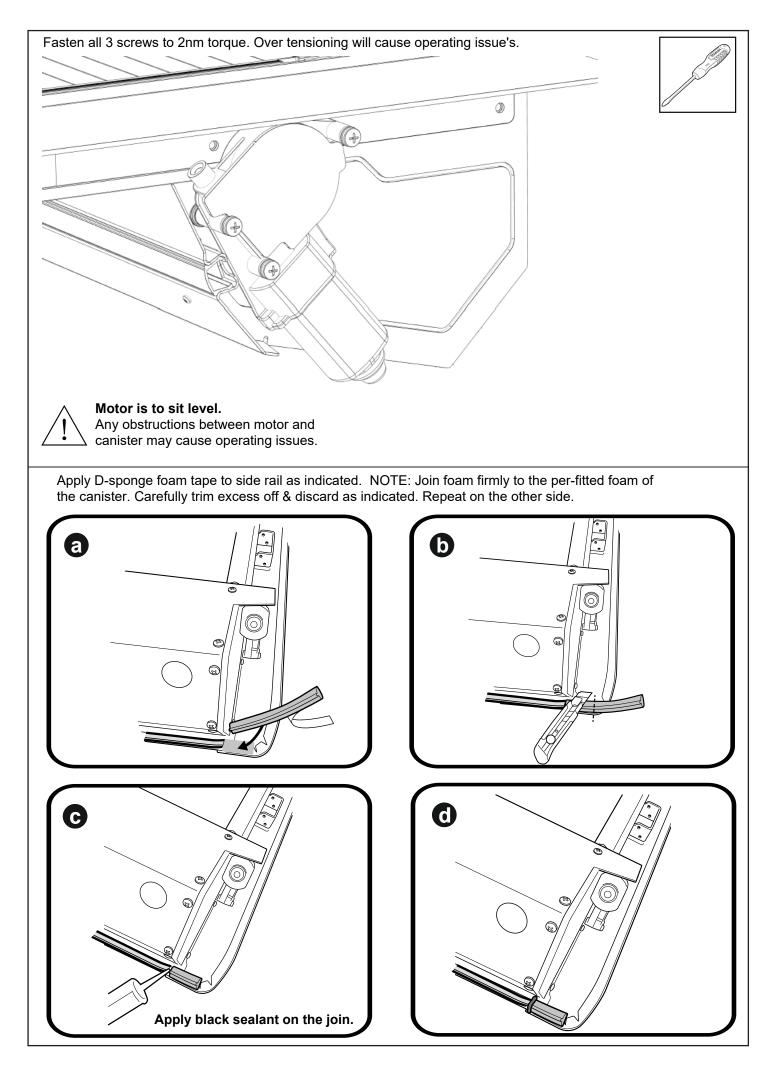

cetic                                                                                                                                                                                                                       | <ul> <li>Scissors &amp; Knife</li> <li>Spanner &amp; Socket</li> <li>Tape measure</li> <li>Holesaw</li> <li>Filing tool</li> </ul> | <ul> <li>Soapy water solution</li> <li>Allen Key set</li> <li>Screw driver</li> <li>Rust Inhibitor</li> <li>Trim Removal Tool</li> </ul> |

Rubber Gloves



Hearing Protection









Measure down from top of headboard 215mm & 100mm from inside wall of bed as shown. Repeat to the other side.

Using a 30mm hole-saw drill through tub front panel, file away any sharp edges. Apply anti rust coating. Repeat to other side.



























| Apply 3M primer provided around all side rail holes.                                  |  |
|---------------------------------------------------------------------------------------|--|
| Peal away backing from foam sealant and<br>stick to side rail. Repeat on all 5 holes. |  |
|                                                                                       |  |











Fasten the M8 nut against clamp bracket.



Install front drain pipes through pre-drilled holes of the canister. (RHS/LHS)