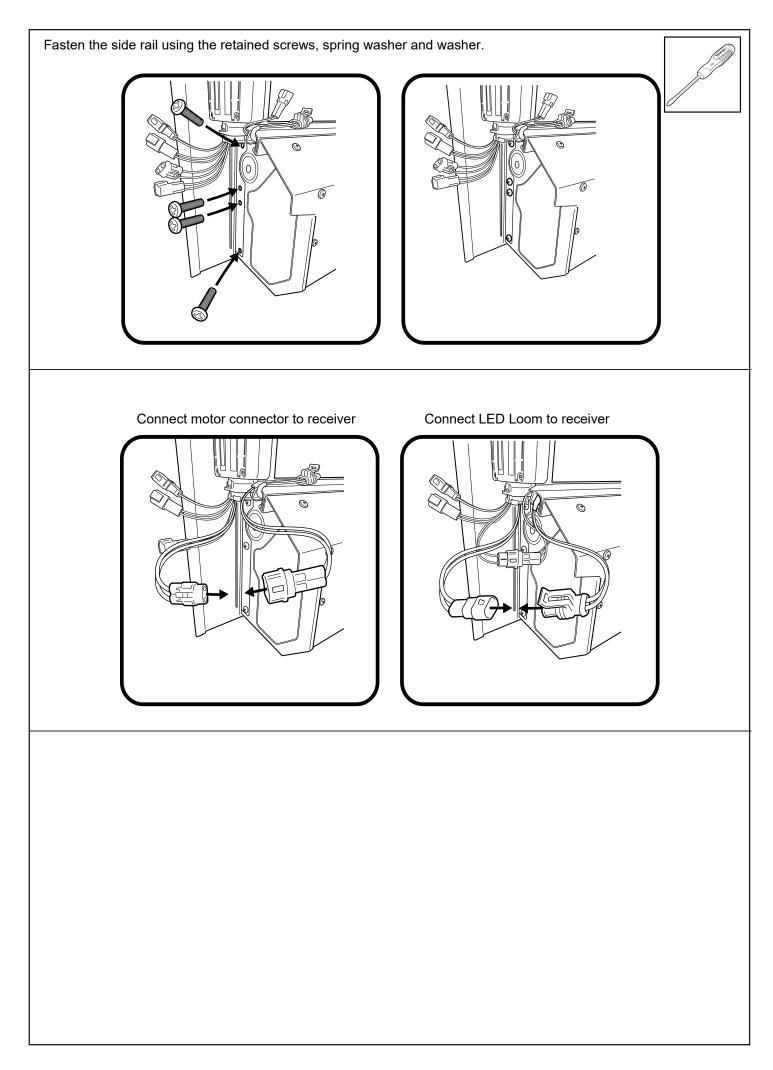

Non Acetic                                                                                                                                                                                                                       | <ul> <li>Scissors &amp; Knife</li> <li>Spanner &amp; Socket</li> <li>Tape measure</li> <li>Holesaw</li> <li>Filing tool</li> </ul> | <ul> <li>Soapy water solution</li> <li>Allen Key set</li> <li>Screw driver</li> <li>Rust Inhibitor</li> <li>Trim Removal Tool</li> </ul> |

Rubber Gloves



Hearing Protection









Measure down from top of headboard 215mm & 100mm from inside wall of bed as shown. Repeat to the other side.

Using a 30mm hole-saw drill through tub front panel, file away any sharp edges. Apply anti rust coating. Repeat to other side.



























| Apply 3M primer provided around all side rail holes.                                  |  |
|---------------------------------------------------------------------------------------|--|
| Peal away backing from foam sealant and<br>stick to side rail. Repeat on all 5 holes. |  |
|                                                                                       |  |











Fasten the M8 nut against clamp bracket.



Install front drain pipes through pre-drilled holes of the canister. (RHS/LHS)