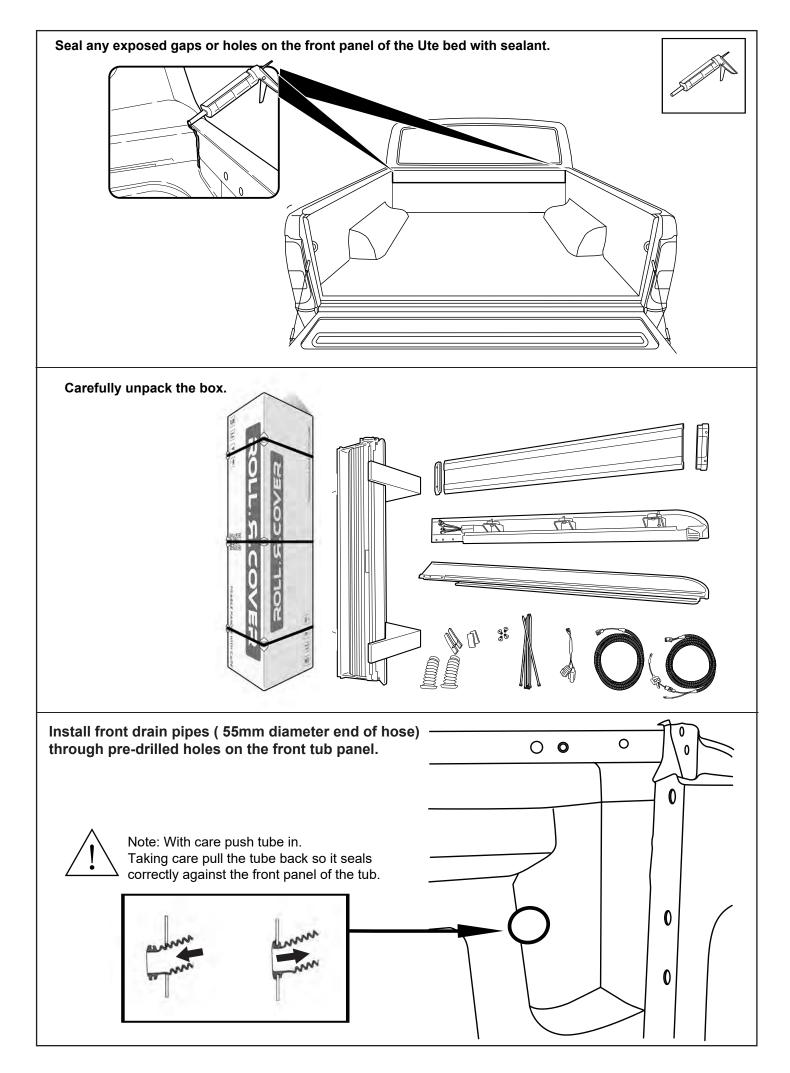

Fasten the M8 nut against clamp bracket.

Install front drain pipes through pre-drilled holes of the canister. (RHS/LHS)