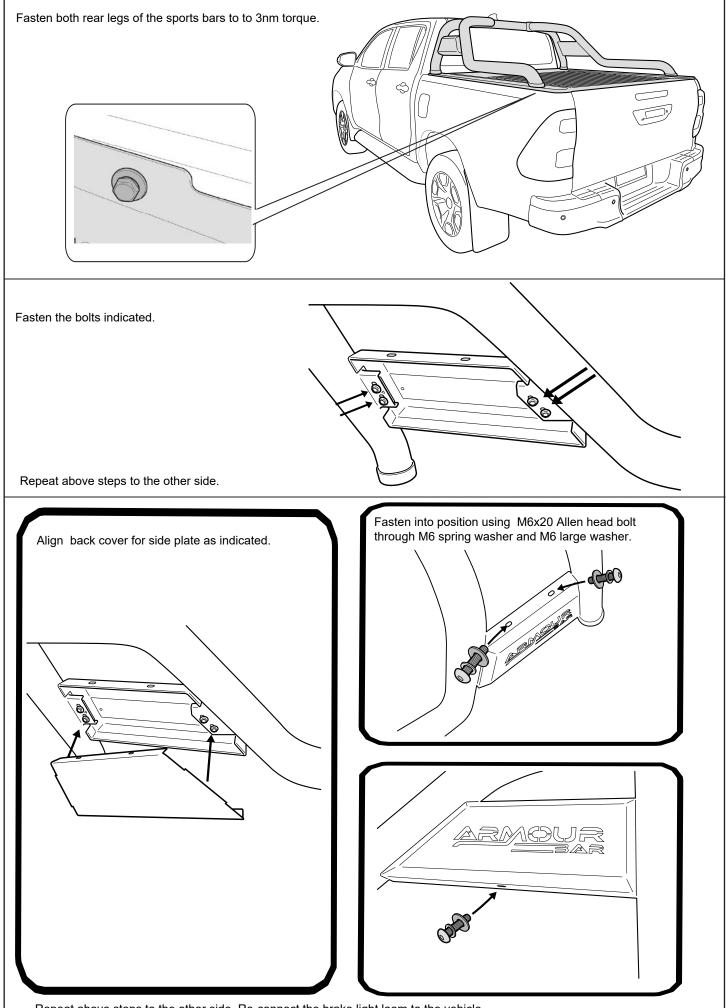

earing Protection









Measure down from top of headboard 215mm & 100mm from inside wall of bed as shown. Repeat to the other side.

Using a 30mm hole-saw drill through tub front panel, file away any sharp edges. Apply anti rust coating. Repeat to other side.



























| Apply 3M primer provided around all side rail holes.                                  |  |
|---------------------------------------------------------------------------------------|--|
| Peal away backing from foam sealant and<br>stick to side rail. Repeat on all 5 holes. |  |
|                                                                                       |  |











Fasten the M8 nut against clamp bracket.



Install front drain pipes through pre-drilled holes of the canister. (RHS/LHS)