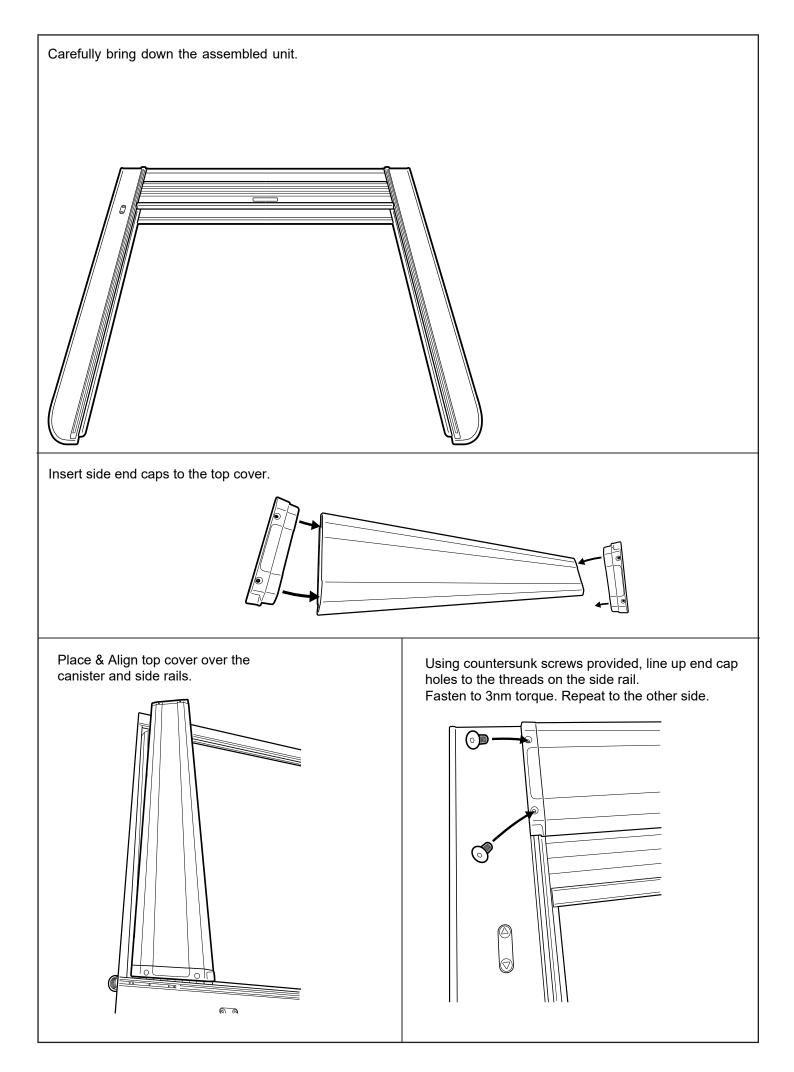

tic                                                                                                                                                                                                                       | <ul> <li>Scissors &amp; Knife</li> <li>Spanner &amp; Socket</li> <li>Tape measure</li> <li>Holesaw</li> <li>Filing tool</li> </ul> | <ul> <li>Soapy water solution</li> <li>Allen Key set</li> <li>Screw driver</li> <li>Rust Inhibitor</li> <li>Trim Removal Tool</li> </ul> |

Rubber Gloves



Hearing Protection









Measure down from top of headboard 215mm & 100mm from inside wall of bed as shown. Repeat to the other side.

Using a 30mm hole-saw drill through tub front panel, file away any sharp edges. Apply anti rust coating. Repeat to other side.



























| Apply 3M primer provided around all side rail holes.                                  |  |
|---------------------------------------------------------------------------------------|--|
| Peal away backing from foam sealant and<br>stick to side rail. Repeat on all 5 holes. |  |
|                                                                                       |  |











Fasten the M8 nut against clamp bracket.



Install front drain pipes through pre-drilled holes of the canister. (RHS/LHS)