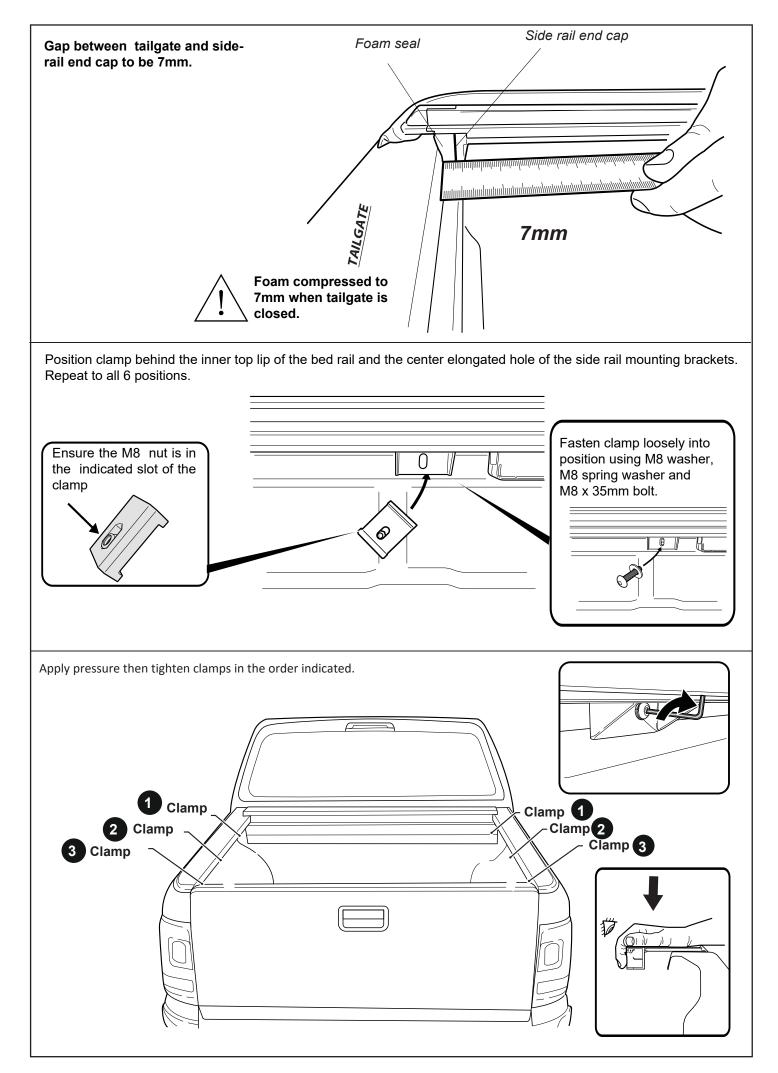

## **INSTALLATION INSTRUCTIONS**

MAZDA BT-50 Dual Cab MY21, 07/2020+ fitted with Armour bar

**INSTALLATION TIME:** 1 hours and 45 minutes (Approximately)

| IMPORTANT         | <ul> <li>Do not stand/sit or rest heavy objects on Roll R Cover</li> <li>Humans or animals are not to be under the closed cover at any given time</li> <li>Tonneau Cover is not dust or water tight</li> <li>If contact with volatile chemicals occur, clean Cover with mild detergent and water solution</li> </ul> |                                                                                                                                    |                                                                                                                                          |
|-------------------|----------------------------------------------------------------------------------------------------------------------------------------------------------------------------------------------------------------------------------------------------------------------------------------------------------------------|------------------------------------------------------------------------------------------------------------------------------------|------------------------------------------------------------------------------------------------------------------------------------------|
| Care Instructions |                                                                                                                                                                                                                                                                                                                      | tergent and water solution                                                                                                         |                                                                                                                                          |
| Maintenance       | Refer to Maintenance instructions.                                                                                                                                                                                                                                                                                   |                                                                                                                                    |                                                                                                                                          |
| Tools Required    | Pen / Marker     Centre Punch     Drill & Drill bits     Caulking Gun     Silicon - Non Acetic                                                                                                                                                                                                                       | <ul> <li>Scissors &amp; Knife</li> <li>Spanner &amp; Socket</li> <li>Tape measure</li> <li>Holesaw</li> <li>Filing tool</li> </ul> | <ul> <li>Soapy water solution</li> <li>Allen Key set</li> <li>Screw driver</li> <li>Rust Inhibitor</li> <li>Trim Removal Tool</li> </ul> |