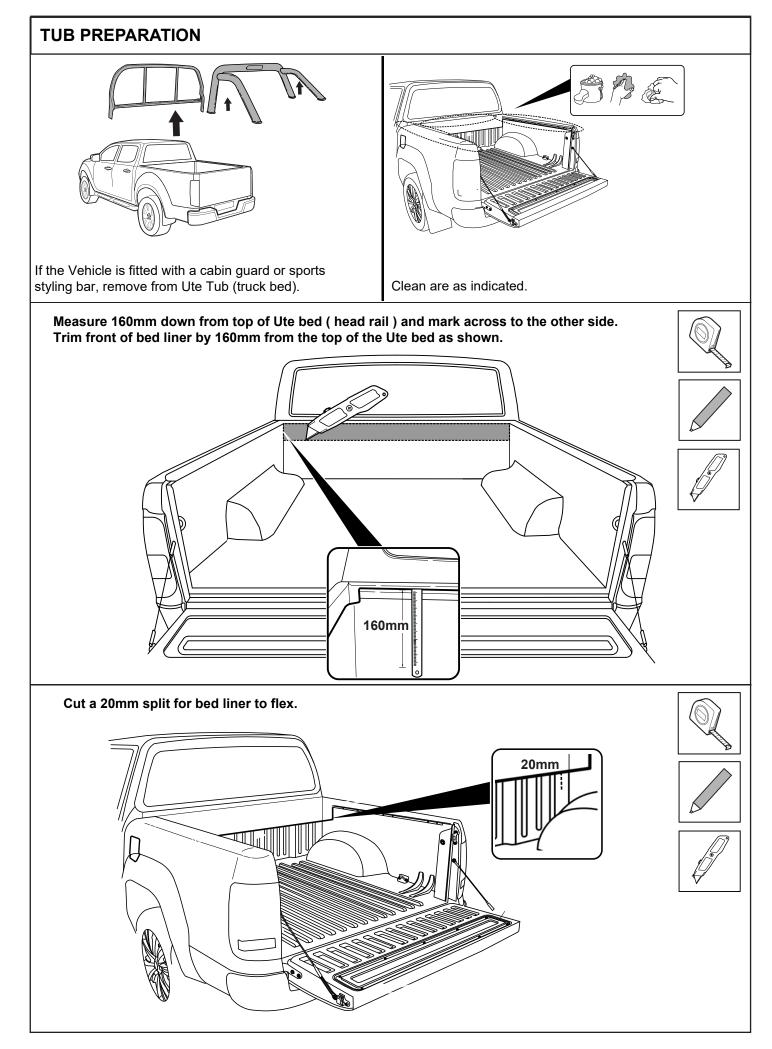

## **INSTALLATION INSTRUCTIONS**

MAZDA BT-50 Dual Cab MY21, 07/2020+ fitted with Armour bar

**INSTALLATION TIME:** 1 hours and 45 minutes (Approximately)

| IMPORTANT         | <ul> <li>Do not stand/sit or rest heavy objects on Roll R Cover</li> <li>Humans or animals are not to be under the closed cover at any given time</li> <li>Tonneau Cover is not dust or water tight</li> <li>If contact with volatile chemicals occur, clean Cover with mild detergent and water solution</li> </ul> |                                                                                                                                    |                                                                                                                                          |
|-------------------|----------------------------------------------------------------------------------------------------------------------------------------------------------------------------------------------------------------------------------------------------------------------------------------------------------------------|------------------------------------------------------------------------------------------------------------------------------------|------------------------------------------------------------------------------------------------------------------------------------------|
| Care Instructions |                                                                                                                                                                                                                                                                                                                      | tergent and water solution                                                                                                         |                                                                                                                                          |
| Maintenance       | Refer to Maintenance instructions.                                                                                                                                                                                                                                                                                   |                                                                                                                                    |                                                                                                                                          |
| Tools Required    | Pen / Marker     Centre Punch     Drill & Drill bits     Caulking Gun     Silicon - Non Acetic                                                                                                                                                                                                                       | <ul> <li>Scissors &amp; Knife</li> <li>Spanner &amp; Socket</li> <li>Tape measure</li> <li>Holesaw</li> <li>Filing tool</li> </ul> | <ul> <li>Soapy water solution</li> <li>Allen Key set</li> <li>Screw driver</li> <li>Rust Inhibitor</li> <li>Trim Removal Tool</li> </ul> |