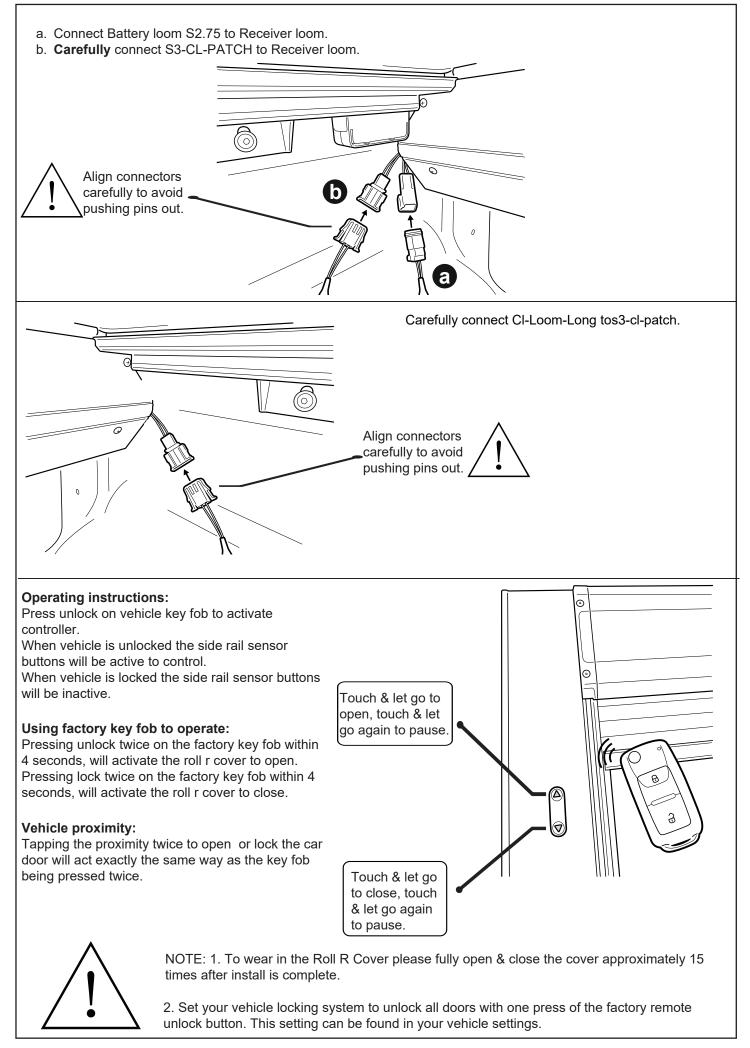

ring Protection









Measure down from top of headboard 215mm & 100mm from inside wall of bed as shown. Repeat to the other side.

Using a 30mm hole-saw drill through tub front panel, file away any sharp edges. Apply anti rust coating. Repeat to other side.



























| Apply 3M primer provided around all side rail holes.                                  |  |
|---------------------------------------------------------------------------------------|--|
| Peal away backing from foam sealant and<br>stick to side rail. Repeat on all 5 holes. |  |
|                                                                                       |  |











Fasten the M8 nut against clamp bracket.



Install front drain pipes through pre-drilled holes of the canister. (RHS/LHS)