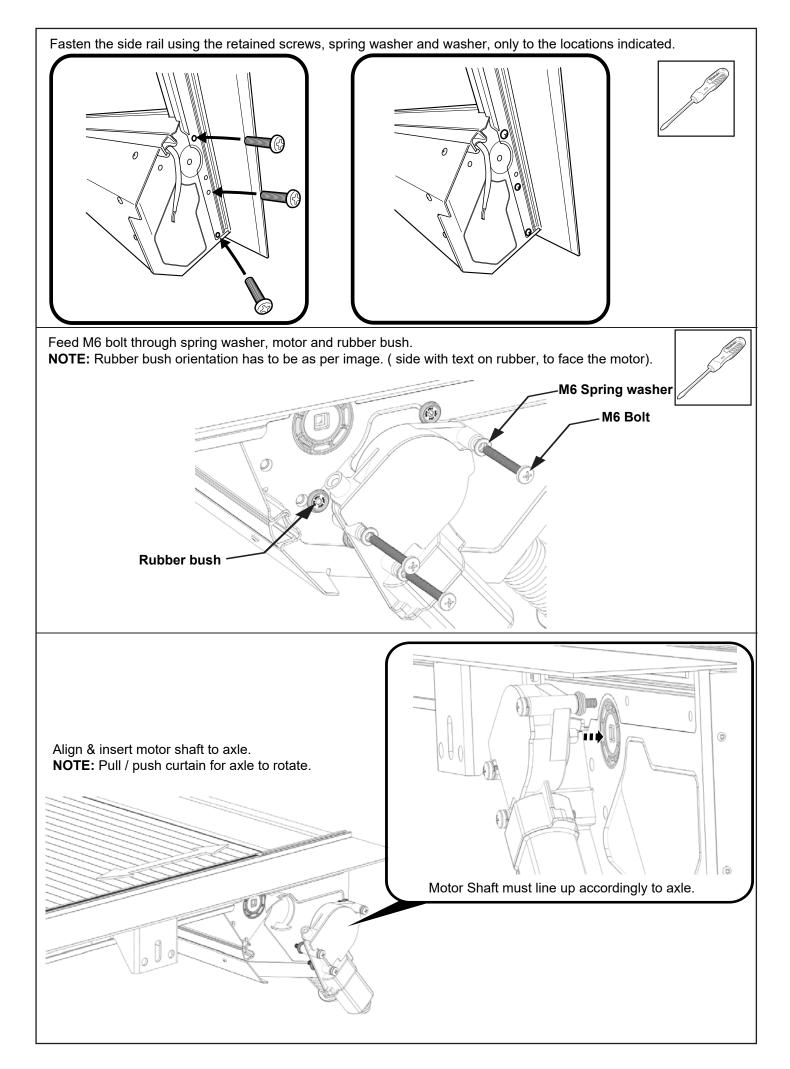

Acetic                                                                                                                                                                                                                       | <ul> <li>Scissors &amp; Knife</li> <li>Spanner &amp; Socket</li> <li>Tape measure</li> <li>Holesaw</li> <li>Filing tool</li> </ul> | <ul> <li>Soapy water solution</li> <li>Allen Key set</li> <li>Screw driver</li> <li>Rust Inhibitor</li> <li>Trim Removal Tool</li> </ul> |

Rubber Gloves



Hearing Protection









Measure down from top of headboard 215mm & 100mm from inside wall of bed as shown. Repeat to the other side.

Using a 30mm hole-saw drill through tub front panel, file away any sharp edges. Apply anti rust coating. Repeat to other side.



























| Apply 3M primer provided around all side rail holes.                                  |  |
|---------------------------------------------------------------------------------------|--|
| Peal away backing from foam sealant and<br>stick to side rail. Repeat on all 5 holes. |  |
|                                                                                       |  |











Fasten the M8 nut against clamp bracket.



Install front drain pipes through pre-drilled holes of the canister. (RHS/LHS)