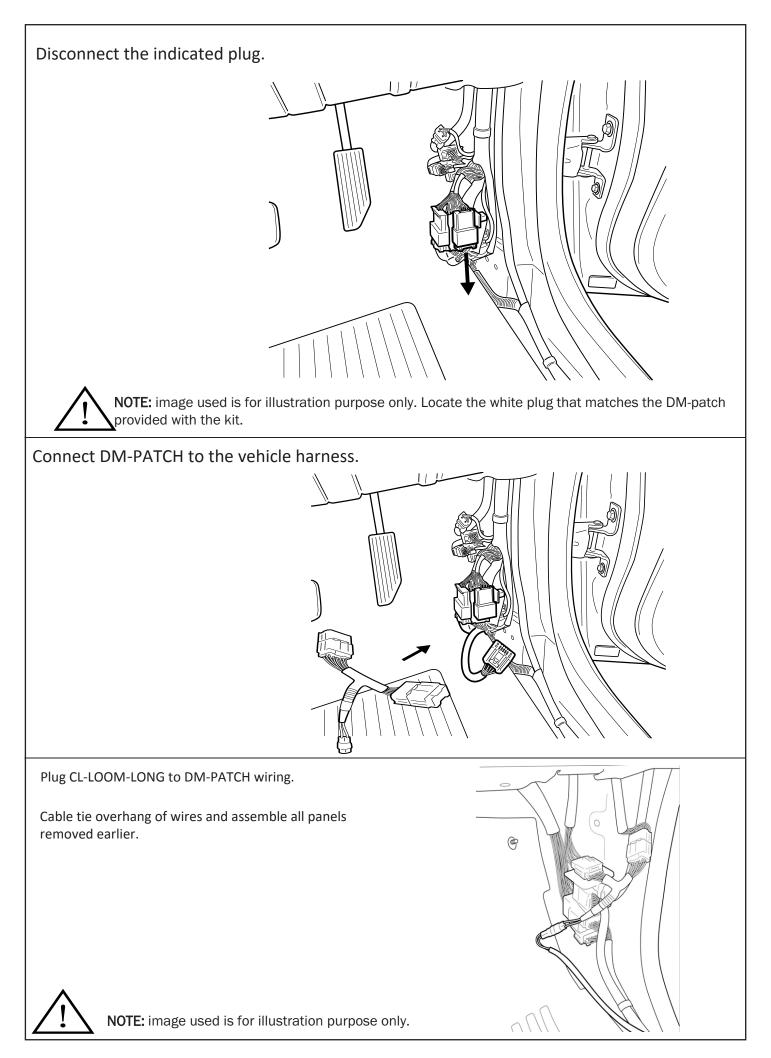

icon - Non Acetic                                                                                                                                                                                                                       | <ul> <li>Scissors &amp; Knife</li> <li>Spanner &amp; Socket</li> <li>Tape measure</li> <li>Holesaw</li> <li>Filing tool</li> </ul> | <ul> <li>Soapy water solution</li> <li>Allen Key set</li> <li>Screw driver</li> <li>Rust Inhibitor</li> <li>Trim Removal Tool</li> </ul> |

Rubber Gloves



Hearing Protection









Measure down from top of headboard 215mm & 100mm from inside wall of bed as shown. Repeat to the other side.

Using a 30mm hole-saw drill through tub front panel, file away any sharp edges. Apply anti rust coating. Repeat to other side.



























| Apply 3M primer provided around all side rail holes.                                  |  |
|---------------------------------------------------------------------------------------|--|
| Peal away backing from foam sealant and<br>stick to side rail. Repeat on all 5 holes. |  |
|                                                                                       |  |











Fasten the M8 nut against clamp bracket.



Install front drain pipes through pre-drilled holes of the canister. (RHS/LHS)