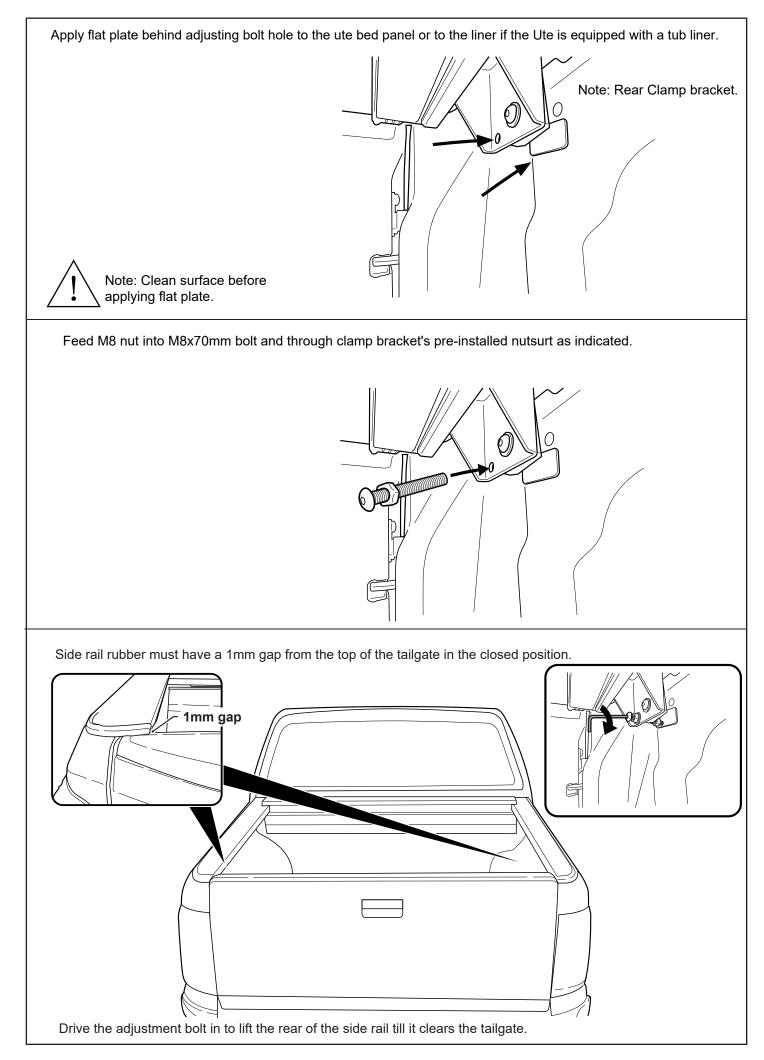

## **INSTALLATION INSTRUCTIONS**

MAZDA BT-50 Dual Cab MY21, 07/2020+ fitted with Armour bar

**INSTALLATION TIME:** 1 hours and 45 minutes (Approximately)

| IMPORTANT         | <ul> <li>Do not stand/sit or rest heavy objects on Roll R Cover</li> <li>Humans or animals are not to be under the closed cover at any given time</li> <li>Tonneau Cover is not dust or water tight</li> <li>If contact with volatile chemicals occur, clean Cover with mild detergent and water solution</li> </ul> |                                                                                                                                    |                                                                                                                                          |
|-------------------|----------------------------------------------------------------------------------------------------------------------------------------------------------------------------------------------------------------------------------------------------------------------------------------------------------------------|------------------------------------------------------------------------------------------------------------------------------------|------------------------------------------------------------------------------------------------------------------------------------------|
| Care Instructions |                                                                                                                                                                                                                                                                                                                      | tergent and water solution                                                                                                         |                                                                                                                                          |
| Maintenance       | Refer to Maintenance instructions.                                                                                                                                                                                                                                                                                   |                                                                                                                                    |                                                                                                                                          |
| Tools Required    | Pen / Marker     Centre Punch     Drill & Drill bits     Caulking Gun     Silicon - Non Acetic                                                                                                                                                                                                                       | <ul> <li>Scissors &amp; Knife</li> <li>Spanner &amp; Socket</li> <li>Tape measure</li> <li>Holesaw</li> <li>Filing tool</li> </ul> | <ul> <li>Soapy water solution</li> <li>Allen Key set</li> <li>Screw driver</li> <li>Rust Inhibitor</li> <li>Trim Removal Tool</li> </ul> |