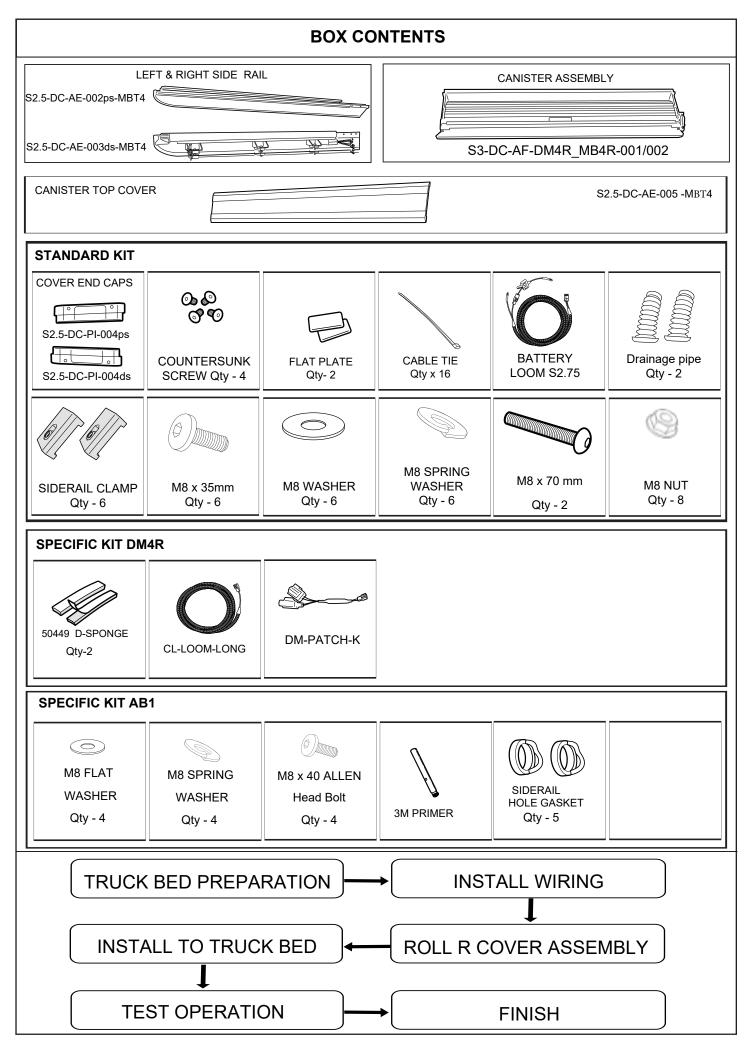

## **INSTALLATION INSTRUCTIONS**

MAZDA BT-50 Dual Cab MY21, 07/2020+ fitted with Armour bar

**INSTALLATION TIME:** 1 hours and 45 minutes (Approximately)

| IMPORTANT         | <ul> <li>Do not stand/sit or rest heavy objects on Roll R Cover</li> <li>Humans or animals are not to be under the closed cover at any given time</li> <li>Tonneau Cover is not dust or water tight</li> <li>If contact with volatile chemicals occur, clean Cover with mild detergent and water solution</li> </ul> |                                                                                                                                    |                                                                                                                                          |
|-------------------|----------------------------------------------------------------------------------------------------------------------------------------------------------------------------------------------------------------------------------------------------------------------------------------------------------------------|------------------------------------------------------------------------------------------------------------------------------------|------------------------------------------------------------------------------------------------------------------------------------------|
| Care Instructions |                                                                                                                                                                                                                                                                                                                      | tergent and water solution                                                                                                         |                                                                                                                                          |
| Maintenance       | Refer to Maintenance instructions.                                                                                                                                                                                                                                                                                   |                                                                                                                                    |                                                                                                                                          |
| Tools Required    | Pen / Marker     Centre Punch     Drill & Drill bits     Caulking Gun     Silicon - Non Acetic                                                                                                                                                                                                                       | <ul> <li>Scissors &amp; Knife</li> <li>Spanner &amp; Socket</li> <li>Tape measure</li> <li>Holesaw</li> <li>Filing tool</li> </ul> | <ul> <li>Soapy water solution</li> <li>Allen Key set</li> <li>Screw driver</li> <li>Rust Inhibitor</li> <li>Trim Removal Tool</li> </ul> |