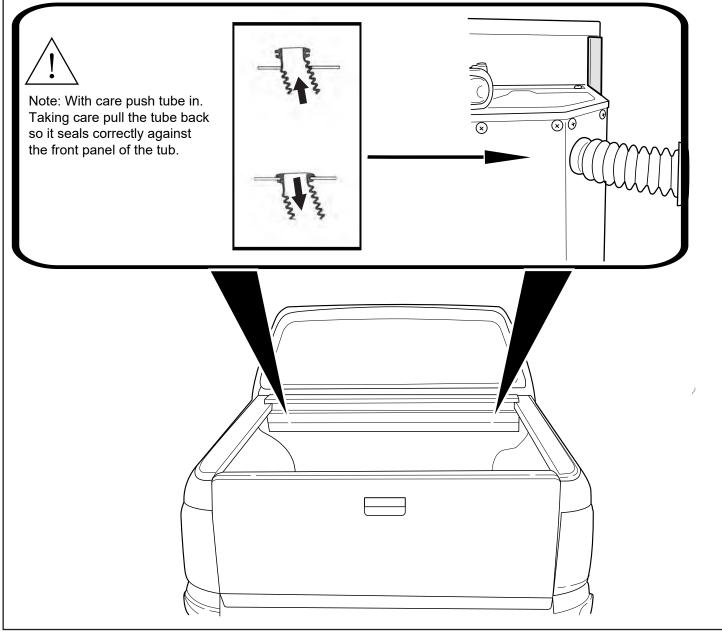

Fasten the M8 nut against clamp bracket.

Install front drain pipes through pre-drilled holes of the canister. (RHS/LHS)