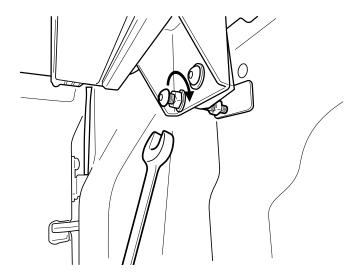

Fasten the M8 nut against clamp bracket.

Install front drain pipes through pre-drilled holes of the canister. (RHS/LHS)