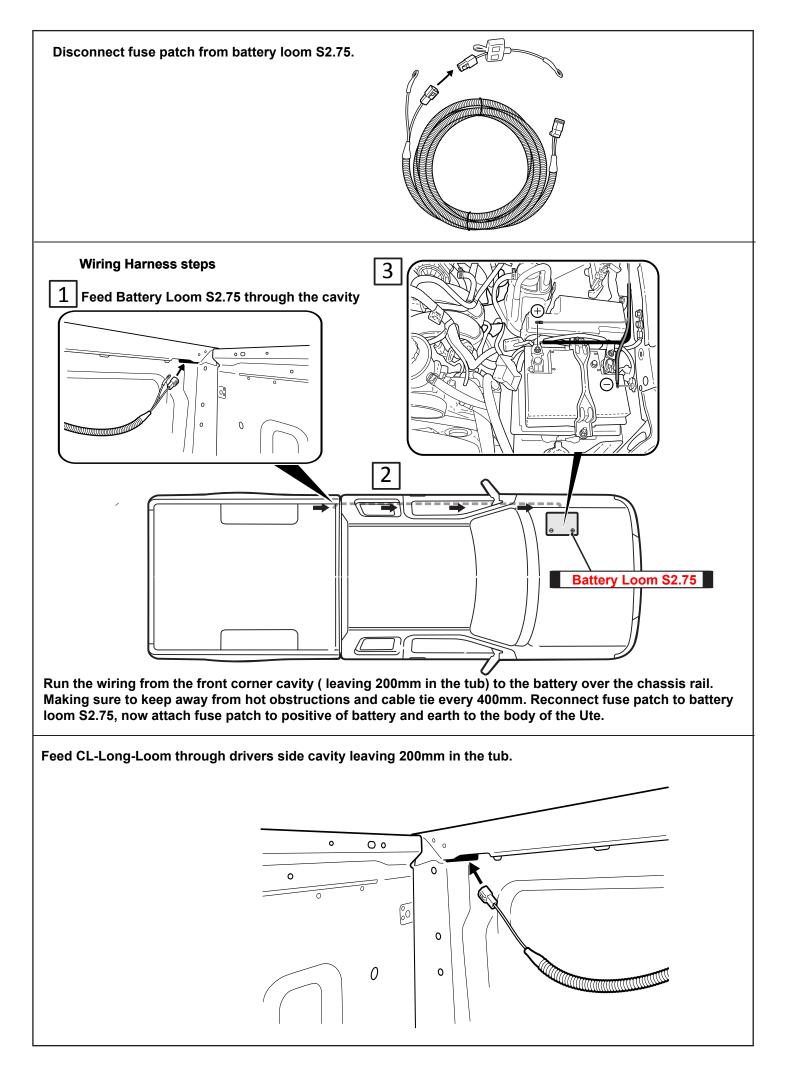

Silicon - Non Acetic                                                                                                                                                                                                                       | <ul> <li>Scissors &amp; Knife</li> <li>Spanner &amp; Socket</li> <li>Tape measure</li> <li>Holesaw</li> <li>Filing tool</li> </ul> | <ul> <li>Soapy water solution</li> <li>Allen Key set</li> <li>Screw driver</li> <li>Rust Inhibitor</li> <li>Trim Removal Tool</li> </ul> |

Rubber Gloves



Hearing Protection









Measure down from top of headboard 215mm & 100mm from inside wall of bed as shown. Repeat to the other side.

Using a 30mm hole-saw drill through tub front panel, file away any sharp edges. Apply anti rust coating. Repeat to other side.



























| Apply 3M primer provided around all side rail holes.                                  |  |
|---------------------------------------------------------------------------------------|--|
| Peal away backing from foam sealant and<br>stick to side rail. Repeat on all 5 holes. |  |
|                                                                                       |  |











Fasten the M8 nut against clamp bracket.



Install front drain pipes through pre-drilled holes of the canister. (RHS/LHS)