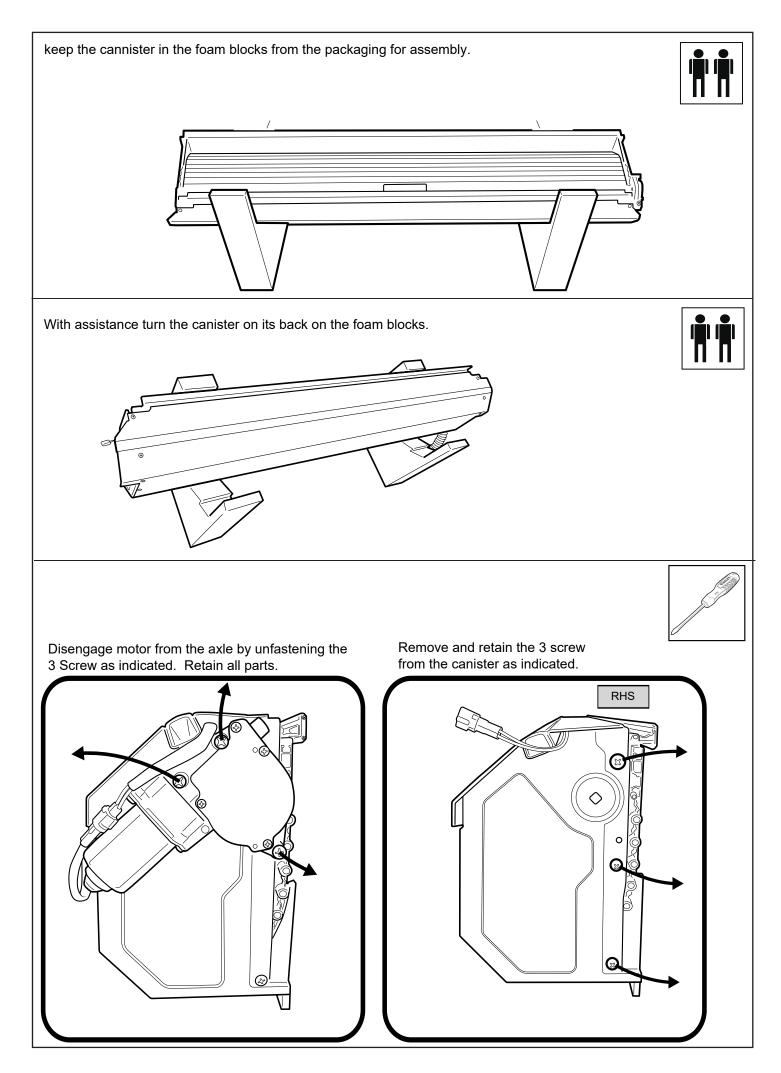

on - Non Acetic                                                                                                                                                                                                                       | <ul> <li>Scissors &amp; Knife</li> <li>Spanner &amp; Socket</li> <li>Tape measure</li> <li>Holesaw</li> <li>Filing tool</li> </ul> | <ul> <li>Soapy water solution</li> <li>Allen Key set</li> <li>Screw driver</li> <li>Rust Inhibitor</li> <li>Trim Removal Tool</li> </ul> |

Rubber Gloves



Hearing Protection









Measure down from top of headboard 215mm & 100mm from inside wall of bed as shown. Repeat to the other side.

Using a 30mm hole-saw drill through tub front panel, file away any sharp edges. Apply anti rust coating. Repeat to other side.



























| Apply 3M primer provided around all side rail holes.                                  |  |
|---------------------------------------------------------------------------------------|--|
| Peal away backing from foam sealant and<br>stick to side rail. Repeat on all 5 holes. |  |
|                                                                                       |  |











Fasten the M8 nut against clamp bracket.



Install front drain pipes through pre-drilled holes of the canister. (RHS/LHS)