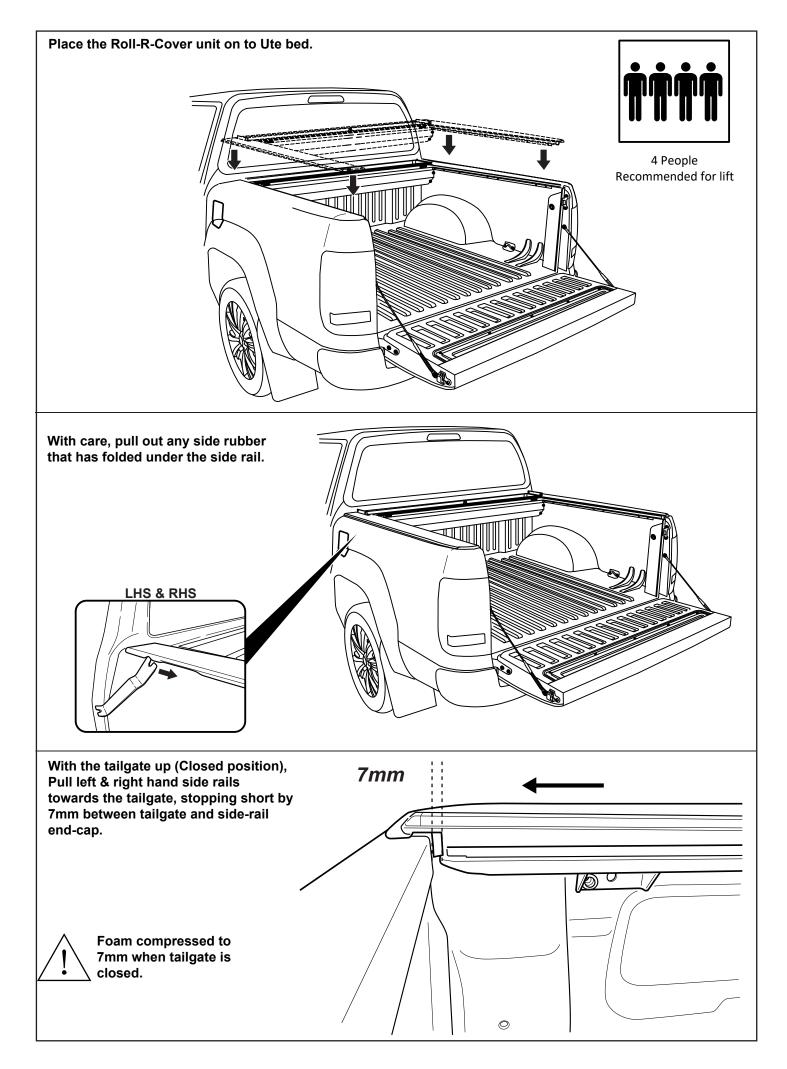

ion</li> <li>Allen Key set</li> <li>Screw driver</li> <li>Rust Inhibitor</li> <li>Trim Removal Tool</li> </ul> |

Rubber Gloves



Hearing Protection









Measure down from top of headboard 215mm & 100mm from inside wall of bed as shown. Repeat to the other side.

Using a 30mm hole-saw drill through tub front panel, file away any sharp edges. Apply anti rust coating. Repeat to other side.



























| Apply 3M primer provided around all side rail holes.                                  |  |
|---------------------------------------------------------------------------------------|--|
| Peal away backing from foam sealant and<br>stick to side rail. Repeat on all 5 holes. |  |
|                                                                                       |  |











Fasten the M8 nut against clamp bracket.



Install front drain pipes through pre-drilled holes of the canister. (RHS/LHS)