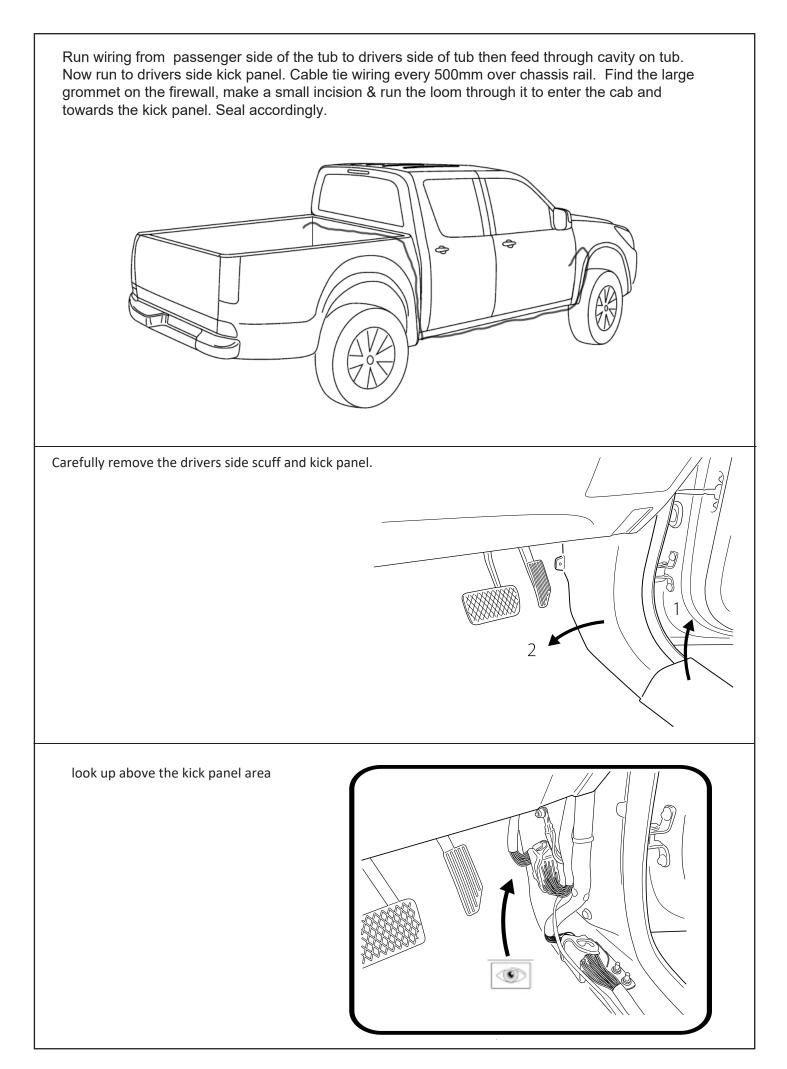

## **TUB PREPARATION**

Measure down from top of headboard 215mm & 70mm from inside wall of bed as shown. Repeat to the other side.

Using a 30mm hole-saw drill through tub front panel, file away any sharp edges. Apply anti rust coating. Repeat to other side.