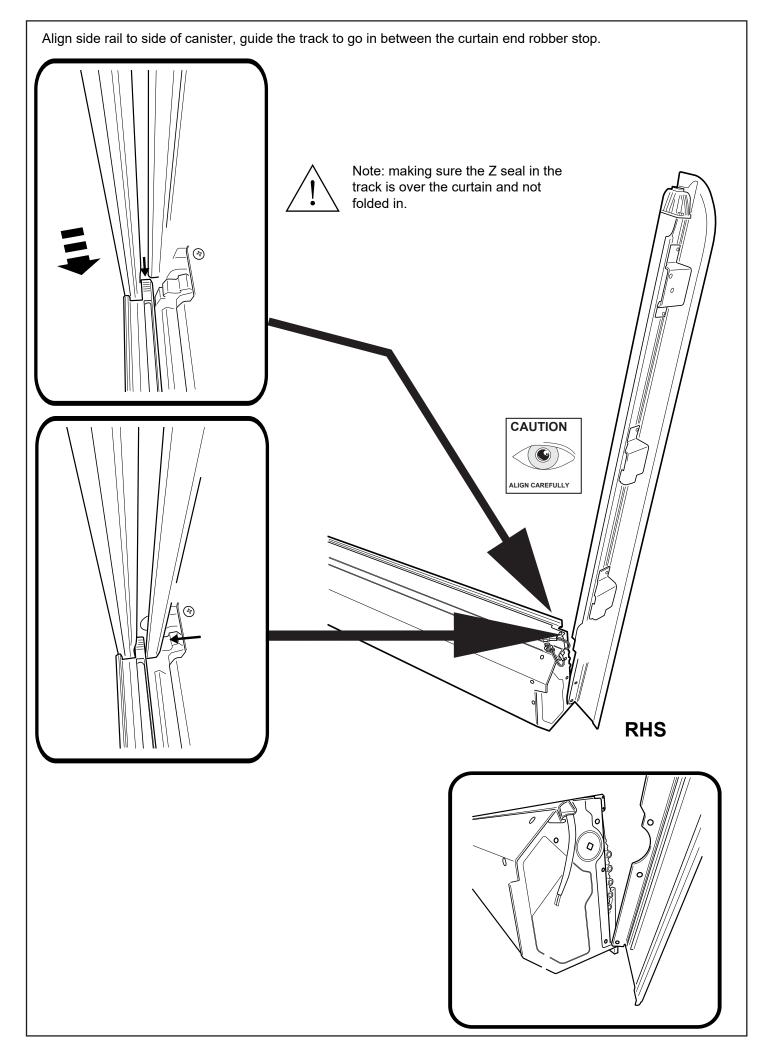

| (film)                                                                                                                             |                                                                                                                                          |

Rubber Gloves

Goggles

Hearing Protection



## **TUB PREPARATION**







Measure down from top of headboard 215mm & 70mm from inside wall of bed as shown. Repeat to the other side.

Using a 30mm hole-saw drill through tub front panel, file away any sharp edges. Apply anti rust coating. Repeat to other side.











































Fasten the M8 nut against clamp bracket.



Install front drain pipes through pre-drilled holes of the canister. (RHS/LHS)