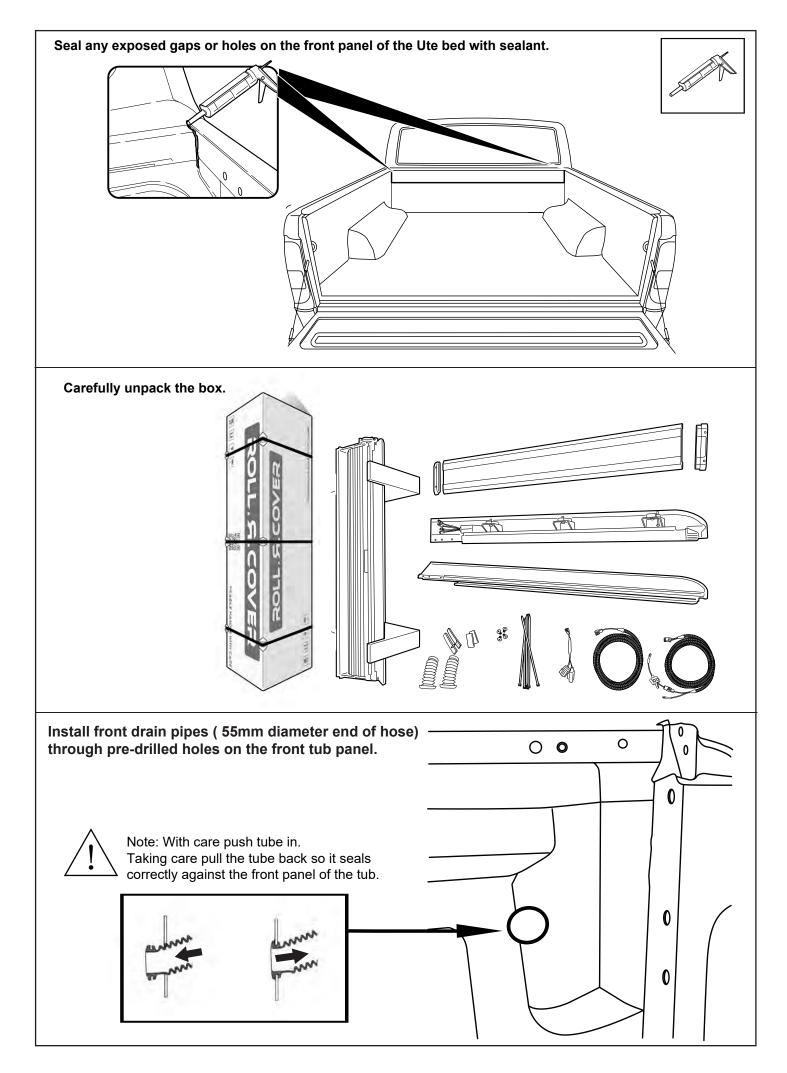

Fasten the M8 nut against clamp bracket.

Install front drain pipes through pre-drilled holes of the canister. (RHS/LHS)