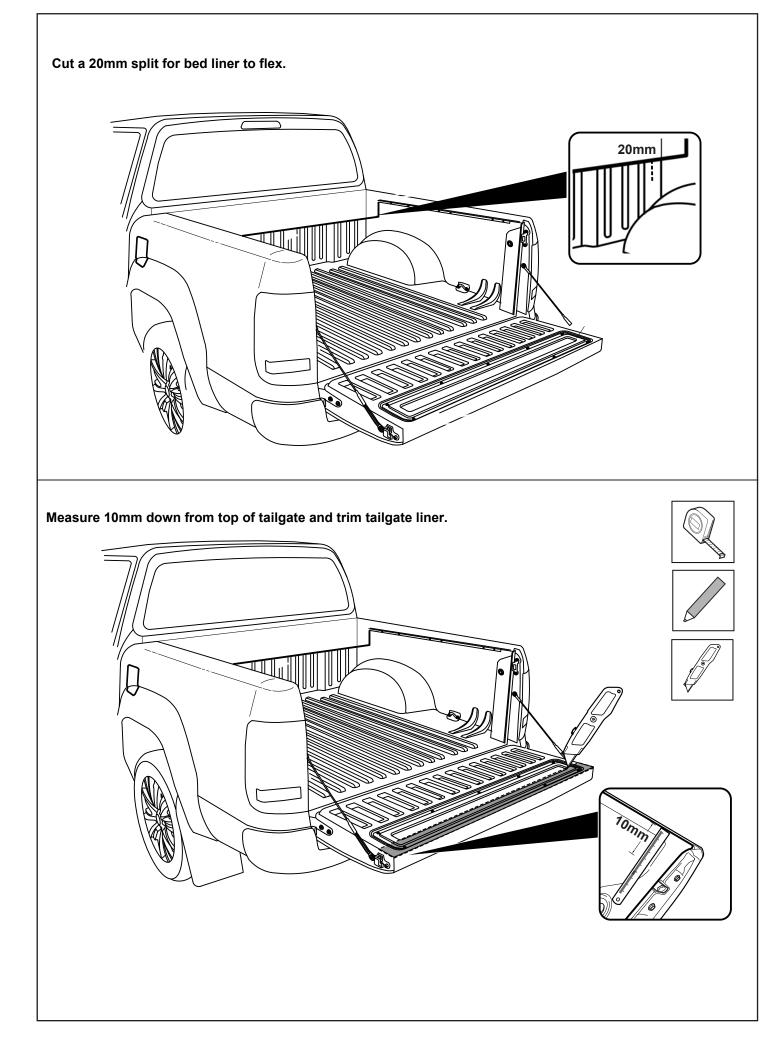

## **TUB PREPARATION**

Measure down from top of headboard 215mm & 70mm from inside wall of bed as shown. Repeat to the other side.

Using a 30mm hole-saw drill through tub front panel, file away any sharp edges. Apply anti rust coating. Repeat to other side.