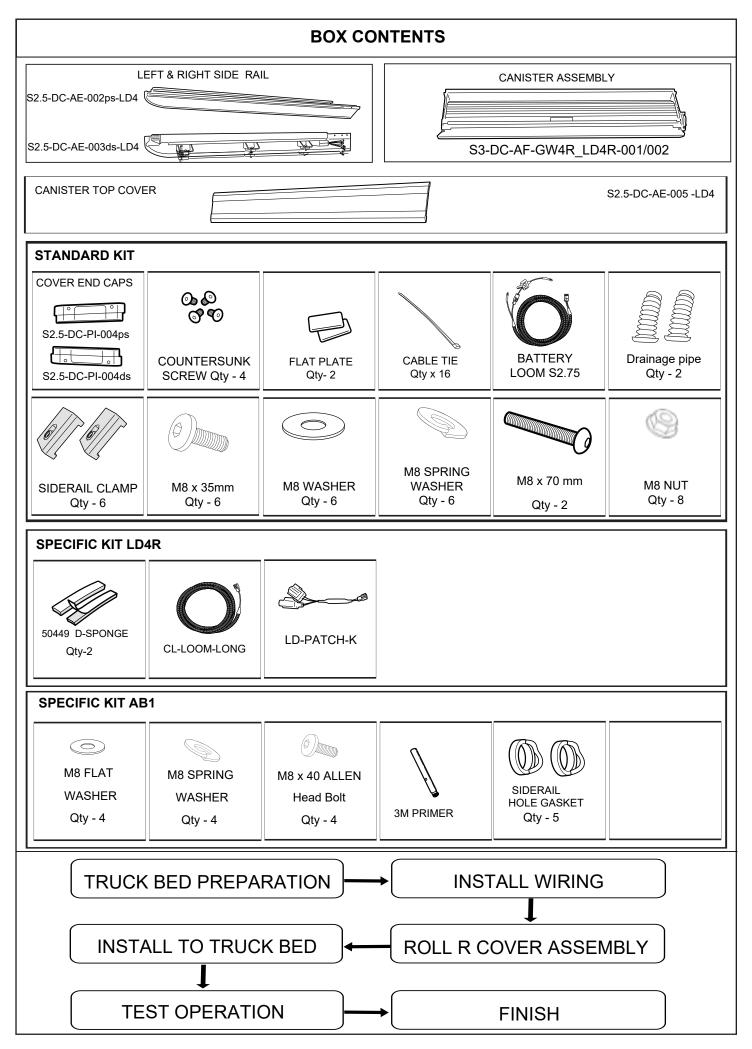

/ul> | <ul> <li>Soapy water solution</li> <li>Allen Key set</li> <li>Screw driver</li> <li>Rust Inhibitor</li> <li>Trim Removal Tool</li> </ul> |
| ERSONAL PROTECTIVE EQ | UIPMENT:                                                                                                                                                                                                                                                                                                             | (film)                                                                                                                             |                                                                                                                                          |

Rubber Gloves

Goggles

Hearing Protection



## **TUB PREPARATION**







Measure down from top of headboard 215mm & 70mm from inside wall of bed as shown. Repeat to the other side.

Using a 30mm hole-saw drill through tub front panel, file away any sharp edges. Apply anti rust coating. Repeat to other side.











































Fasten the M8 nut against clamp bracket.



Install front drain pipes through pre-drilled holes of the canister. (RHS/LHS)