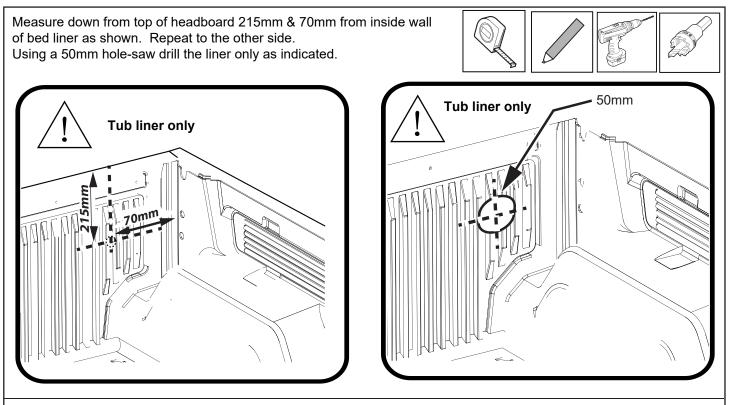

## **TUB PREPARATION**

Measure down from top of headboard 215mm & 70mm from inside wall of bed as shown. Repeat to the other side.

Using a 30mm hole-saw drill through tub front panel, file away any sharp edges. Apply anti rust coating. Repeat to other side.