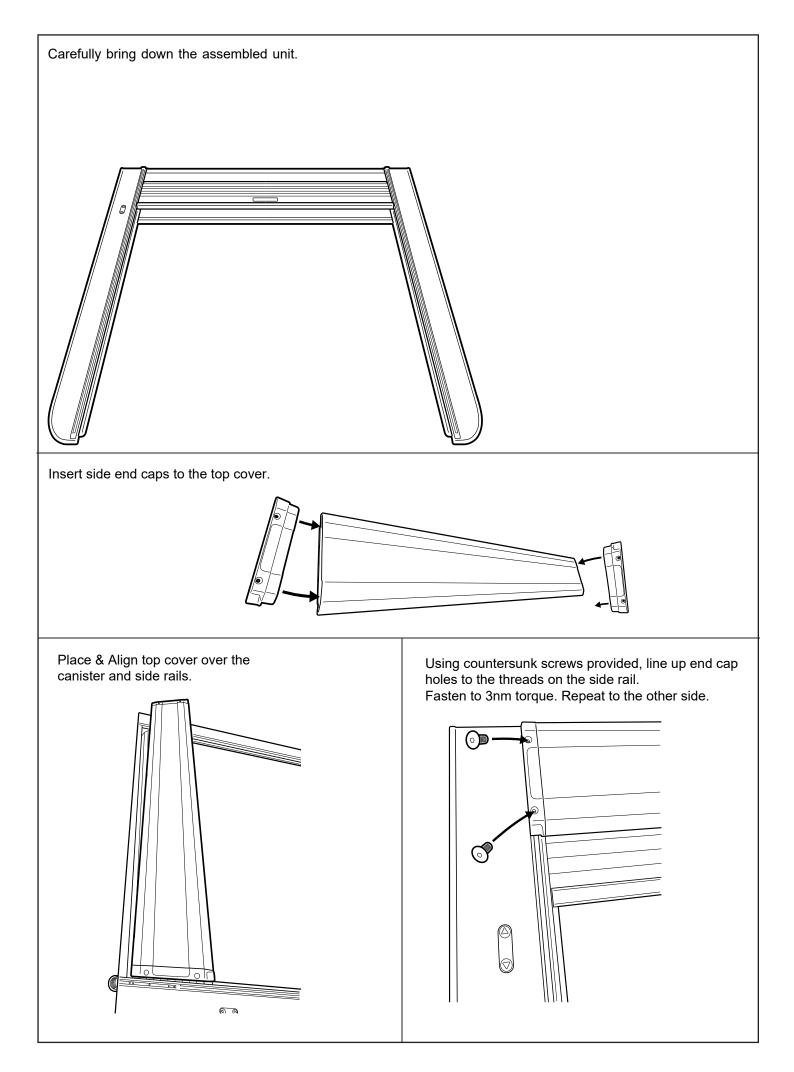

Fasten the M8 nut against clamp bracket.

Install front drain pipes through pre-drilled holes of the canister. (RHS/LHS)