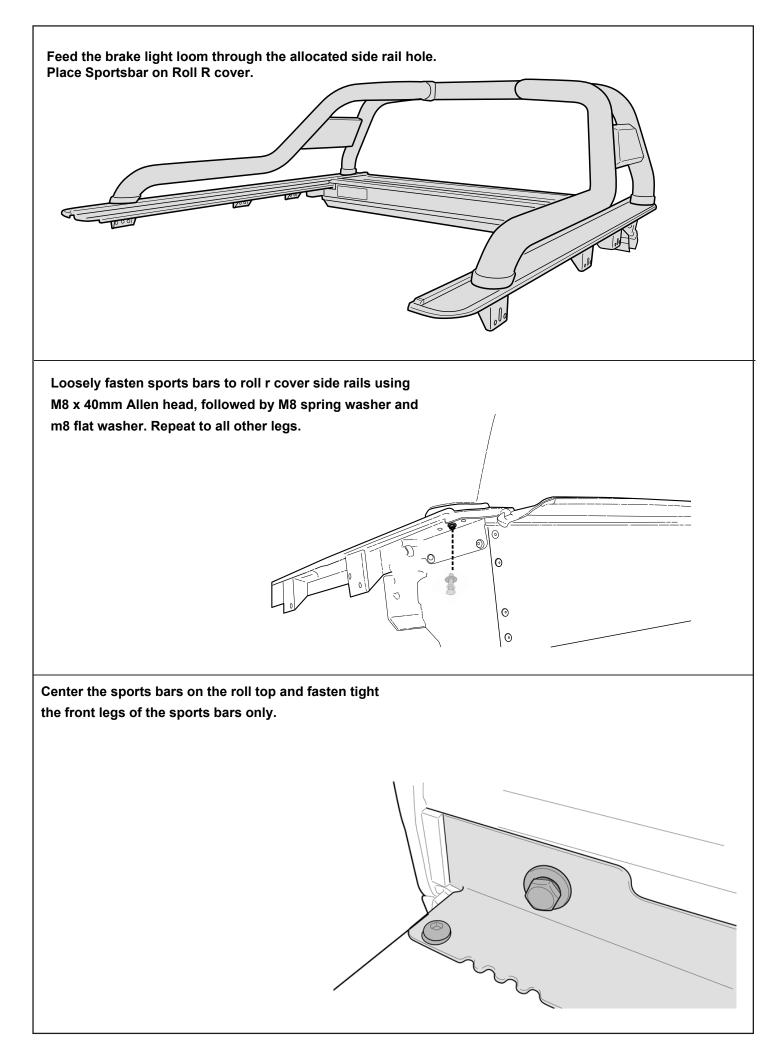

| (film)                                                                                                                             |                                                                                                                                          |

Rubber Gloves

Goggles

Hearing Protection



## **TUB PREPARATION**







Measure down from top of headboard 215mm & 70mm from inside wall of bed as shown. Repeat to the other side.

Using a 30mm hole-saw drill through tub front panel, file away any sharp edges. Apply anti rust coating. Repeat to other side.











































Fasten the M8 nut against clamp bracket.



Install front drain pipes through pre-drilled holes of the canister. (RHS/LHS)