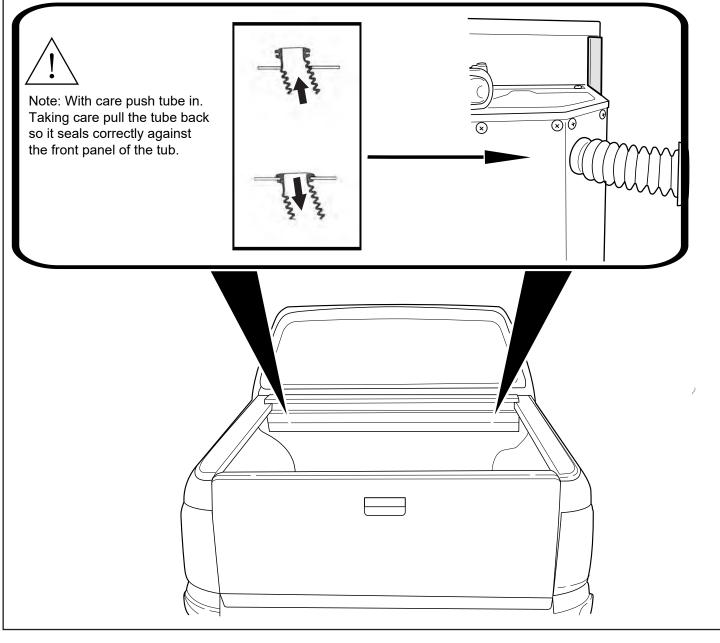

Fasten the M8 nut against clamp bracket.

Install front drain pipes through pre-drilled holes of the canister. (RHS/LHS)