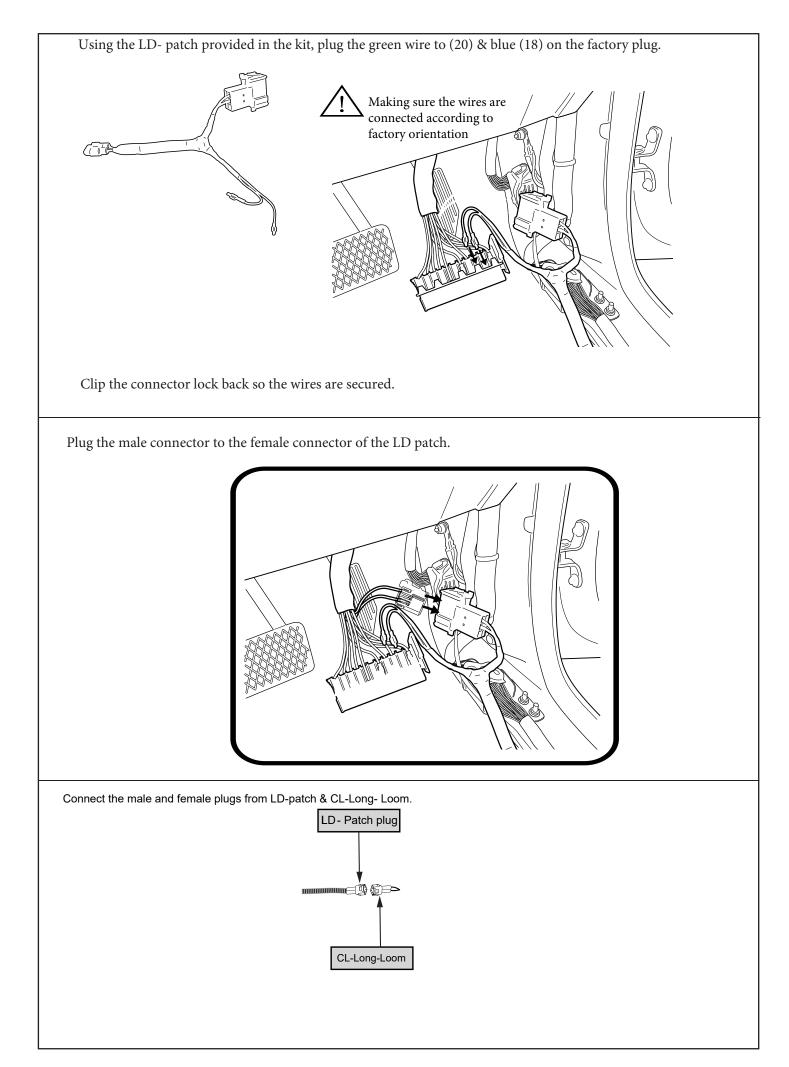

## **TUB PREPARATION**

Measure down from top of headboard 215mm & 70mm from inside wall of bed as shown. Repeat to the other side.

Using a 30mm hole-saw drill through tub front panel, file away any sharp edges. Apply anti rust coating. Repeat to other side.