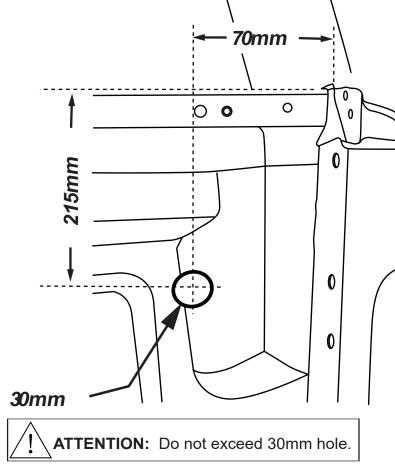

## **TUB PREPARATION**

Measure down from top of headboard 215mm & 70mm from inside wall of bed as shown. Repeat to the other side.

Using a 30mm hole-saw drill through tub front panel, file away any sharp edges. Apply anti rust coating. Repeat to other side.