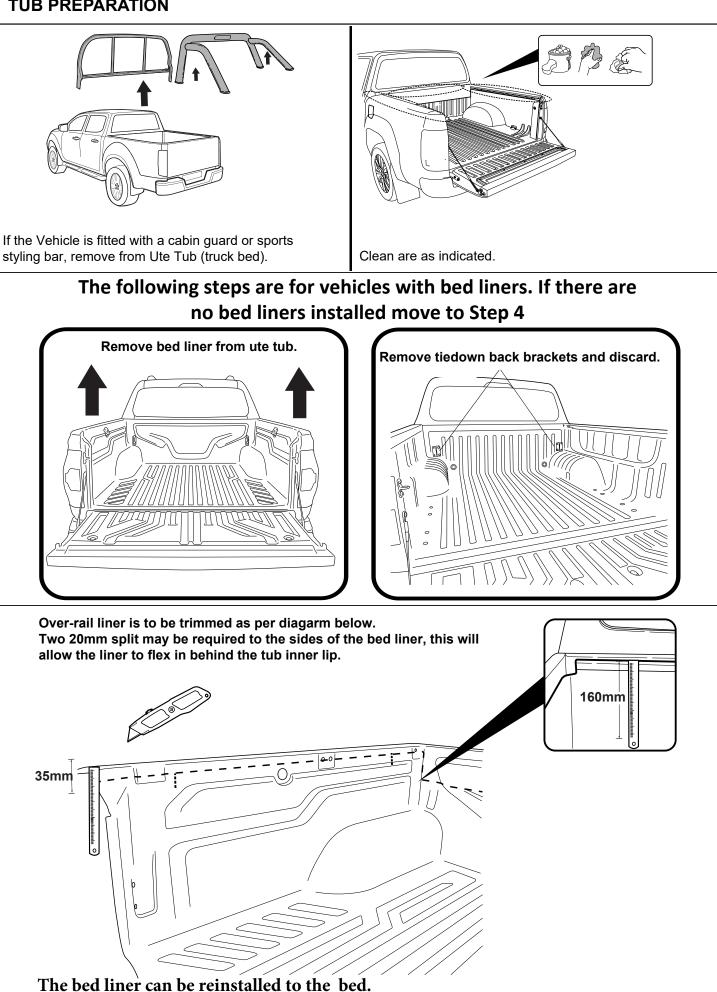

## **TUB PREPARATION**

Measure down from top of headboard 215mm & 70mm from inside wall of bed as shown. Repeat to the other side.

Using a 30mm hole-saw drill through tub front panel, file away any sharp edges. Apply anti rust coating. Repeat to other side.