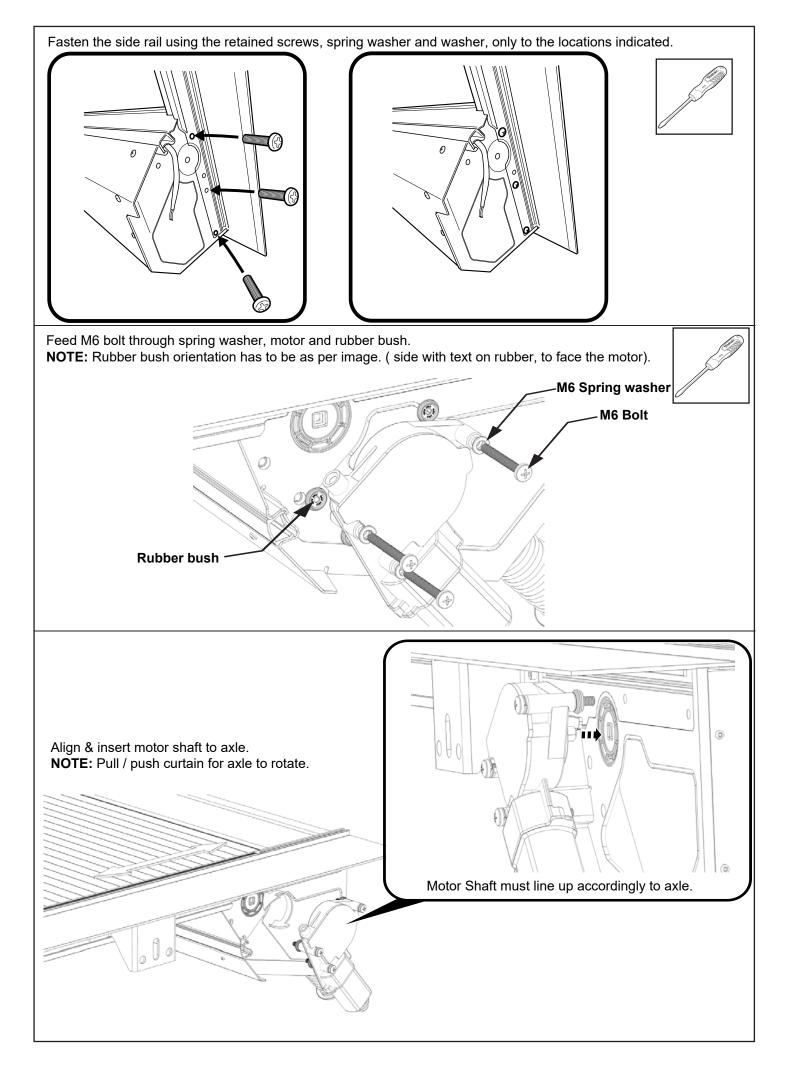

Fasten the M8 nut against clamp bracket.

Install front drain pipes through pre-drilled holes of the canister. (RHS/LHS)