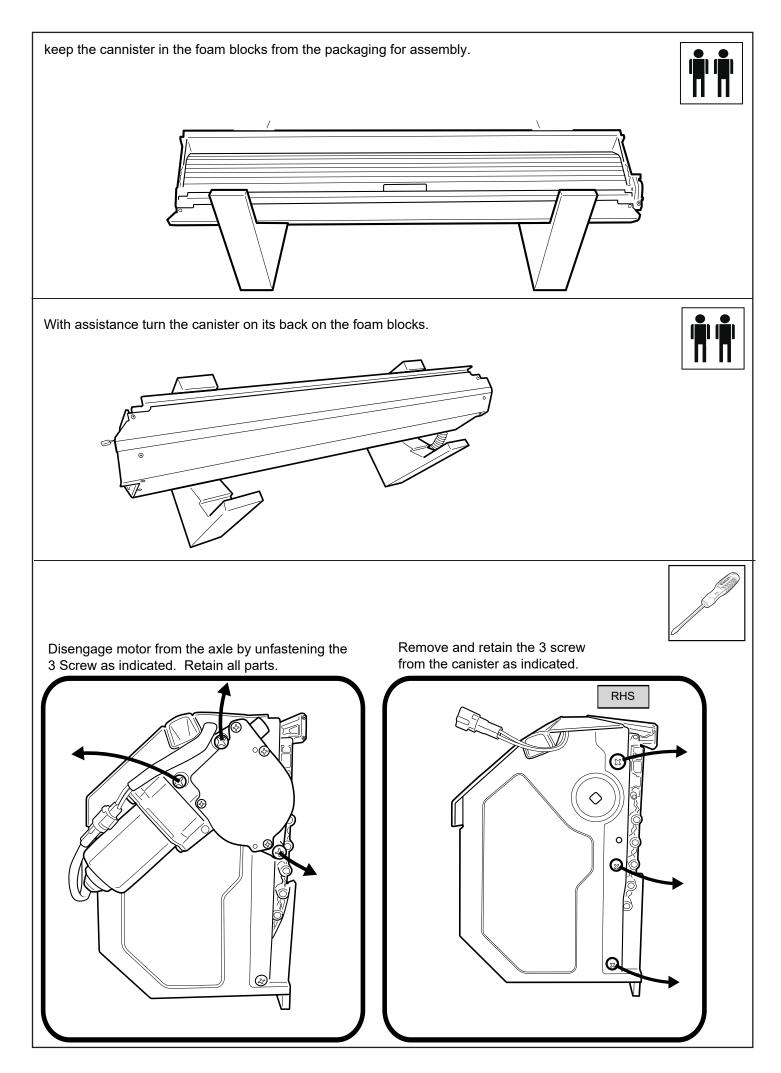

| (film)                                                                                                                             |                                                                                                                                          |

Rubber Gloves

Goggles

Hearing Protection



## **TUB PREPARATION**







Measure down from top of headboard 215mm & 70mm from inside wall of bed as shown. Repeat to the other side.

Using a 30mm hole-saw drill through tub front panel, file away any sharp edges. Apply anti rust coating. Repeat to other side.











































Fasten the M8 nut against clamp bracket.



Install front drain pipes through pre-drilled holes of the canister. (RHS/LHS)