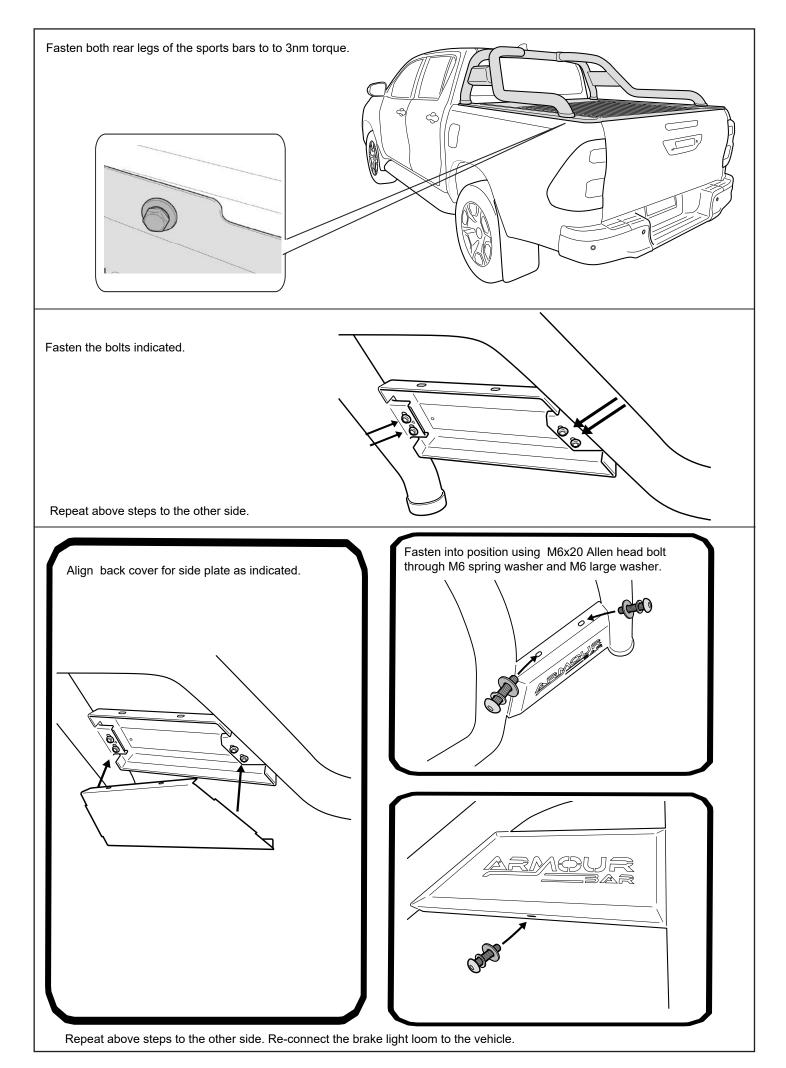

| (film)                                                                                                                             |                                                                                                                                          |

Rubber Gloves

Goggles

Hearing Protection



## **TUB PREPARATION**







Measure down from top of headboard 215mm & 70mm from inside wall of bed as shown. Repeat to the other side.

Using a 30mm hole-saw drill through tub front panel, file away any sharp edges. Apply anti rust coating. Repeat to other side.











































Fasten the M8 nut against clamp bracket.



Install front drain pipes through pre-drilled holes of the canister. (RHS/LHS)