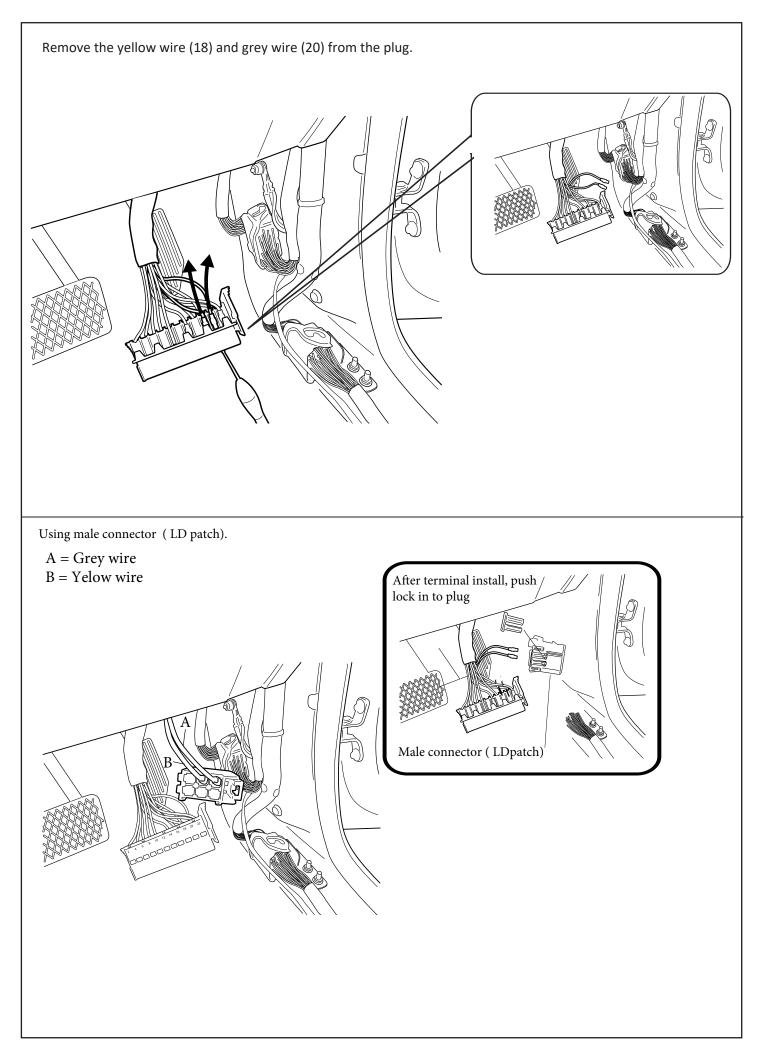

## **TUB PREPARATION**

Measure down from top of headboard 215mm & 70mm from inside wall of bed as shown. Repeat to the other side.

Using a 30mm hole-saw drill through tub front panel, file away any sharp edges. Apply anti rust coating. Repeat to other side.