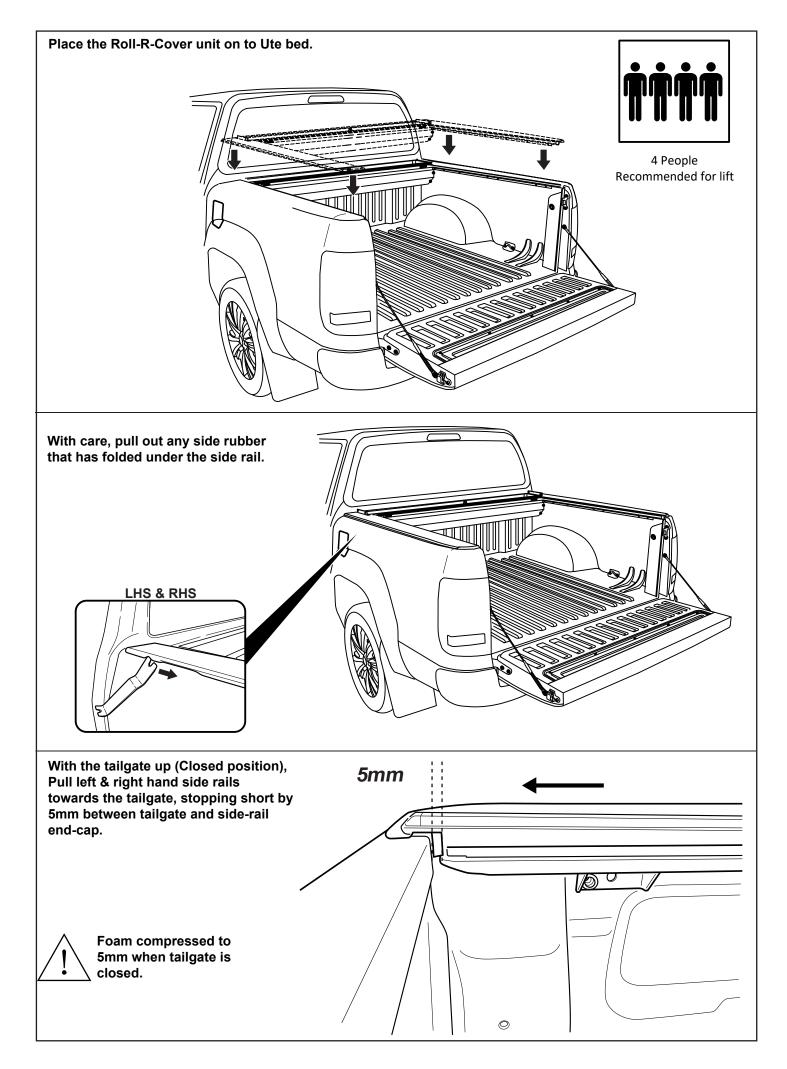

| (film)                                                                                                                             |                                                                                                                                          |

Rubber Gloves

Goggles

Hearing Protection



## **TUB PREPARATION**







Measure down from top of headboard 215mm & 70mm from inside wall of bed as shown. Repeat to the other side.

Using a 30mm hole-saw drill through tub front panel, file away any sharp edges. Apply anti rust coating. Repeat to other side.











































Fasten the M8 nut against clamp bracket.



Install front drain pipes through pre-drilled holes of the canister. (RHS/LHS)