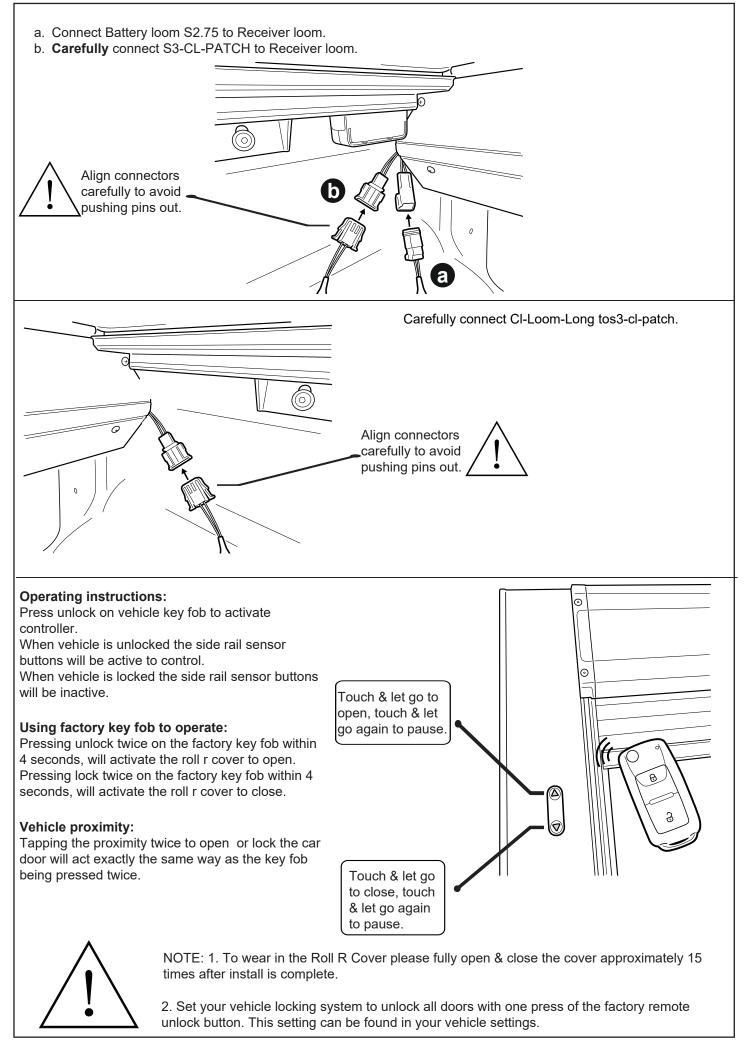

| (film)                                                                                                                             |                                                                                                                                          |

Rubber Gloves

Goggles

Hearing Protection



## **TUB PREPARATION**







Measure down from top of headboard 215mm & 70mm from inside wall of bed as shown. Repeat to the other side.

Using a 30mm hole-saw drill through tub front panel, file away any sharp edges. Apply anti rust coating. Repeat to other side.











































Fasten the M8 nut against clamp bracket.



Install front drain pipes through pre-drilled holes of the canister. (RHS/LHS)