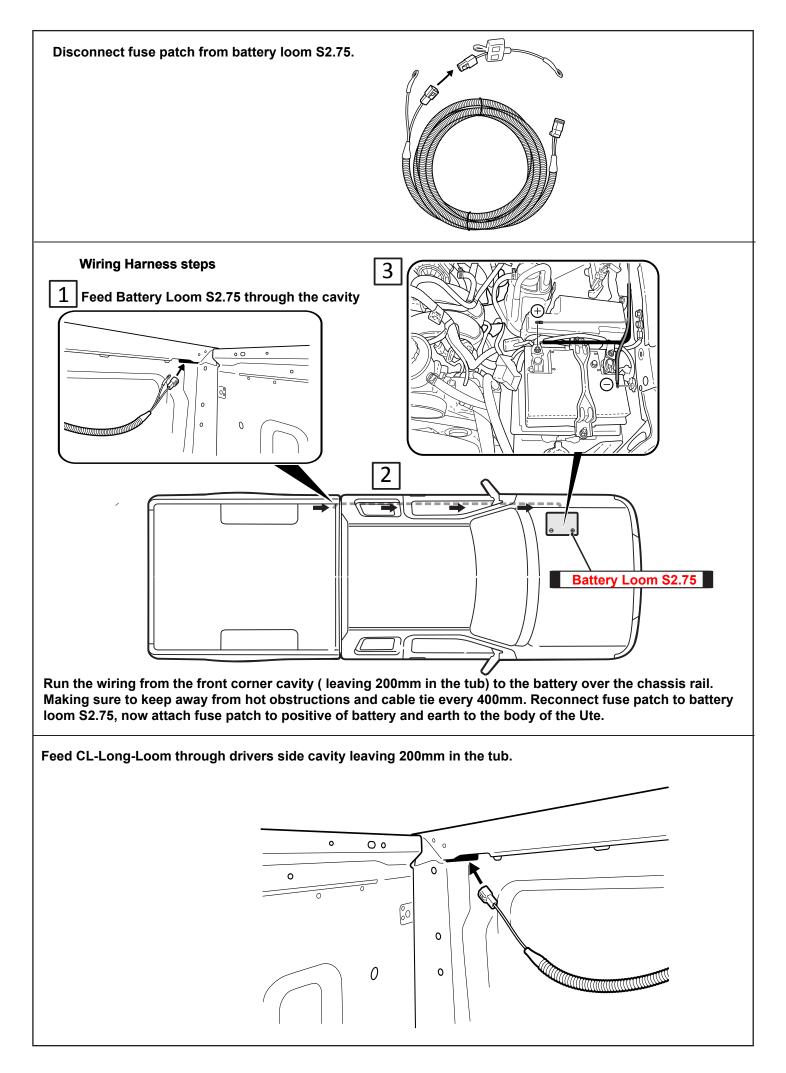

| (film)                                                                                                                             |                                                                                                                                          |

Rubber Gloves

Goggles

Hearing Protection



## **TUB PREPARATION**







Measure down from top of headboard 215mm & 70mm from inside wall of bed as shown. Repeat to the other side.

Using a 30mm hole-saw drill through tub front panel, file away any sharp edges. Apply anti rust coating. Repeat to other side.











































Fasten the M8 nut against clamp bracket.



Install front drain pipes through pre-drilled holes of the canister. (RHS/LHS)