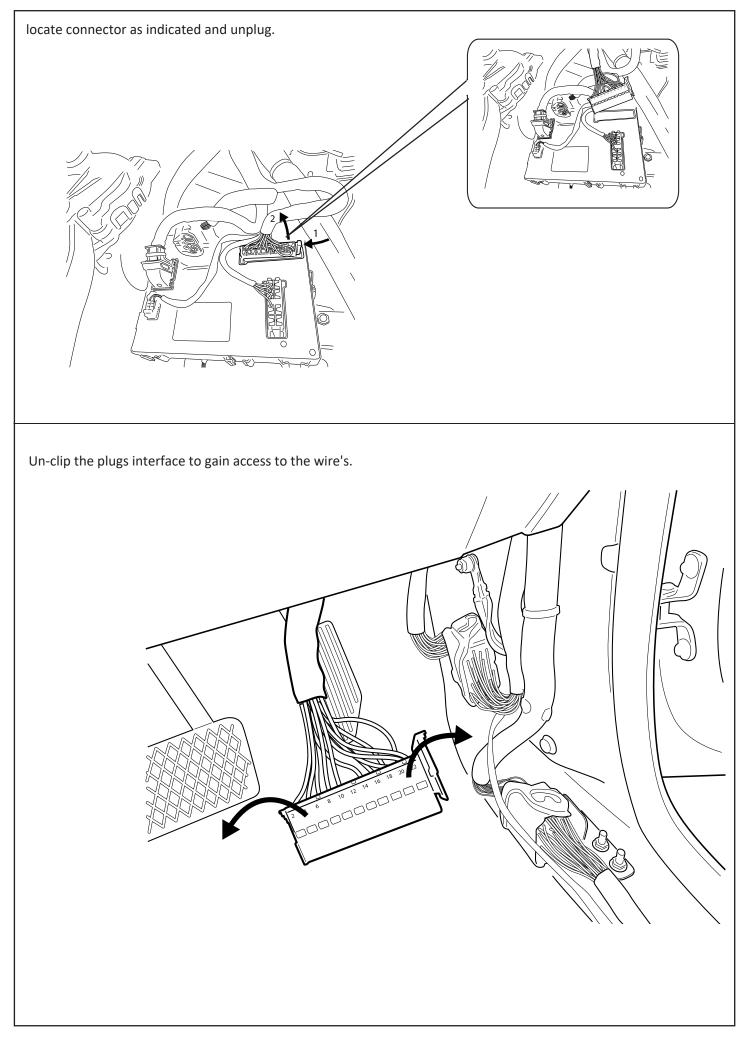

## **TUB PREPARATION**

Measure down from top of headboard 215mm & 70mm from inside wall of bed as shown. Repeat to the other side.

Using a 30mm hole-saw drill through tub front panel, file away any sharp edges. Apply anti rust coating. Repeat to other side.