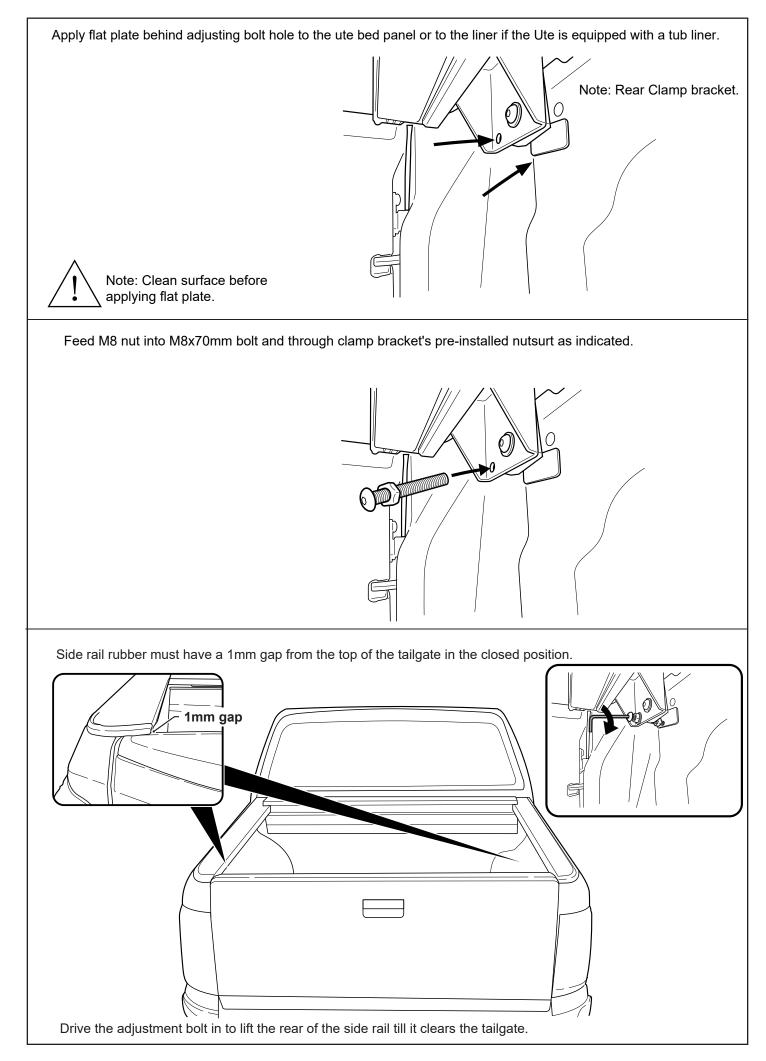

Fasten the M8 nut against clamp bracket.

Install front drain pipes through pre-drilled holes of the canister. (RHS/LHS)