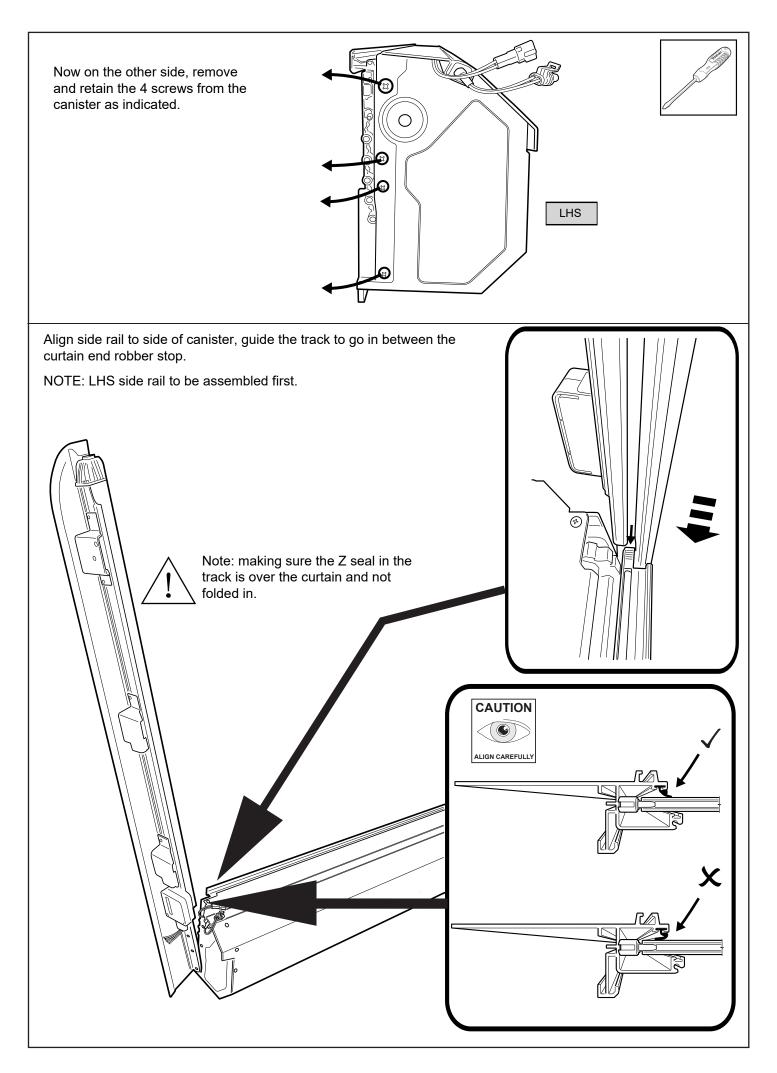

| (film)                                                                                                                             |                                                                                                                                          |

Rubber Gloves

Goggles

Hearing Protection



## **TUB PREPARATION**







Measure down from top of headboard 215mm & 70mm from inside wall of bed as shown. Repeat to the other side.

Using a 30mm hole-saw drill through tub front panel, file away any sharp edges. Apply anti rust coating. Repeat to other side.











































Fasten the M8 nut against clamp bracket.



Install front drain pipes through pre-drilled holes of the canister. (RHS/LHS)