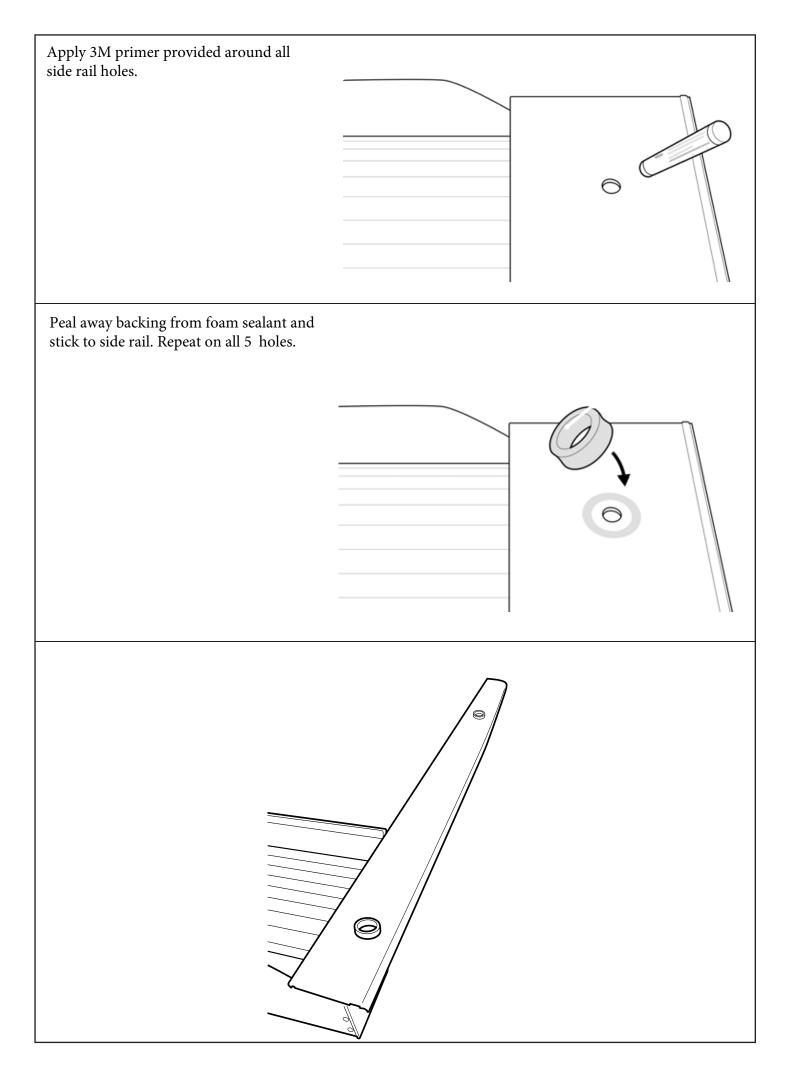

## **TUB PREPARATION**

Measure down from top of headboard 215mm & 70mm from inside wall of bed as shown. Repeat to the other side.

Using a 30mm hole-saw drill through tub front panel, file away any sharp edges. Apply anti rust coating. Repeat to other side.