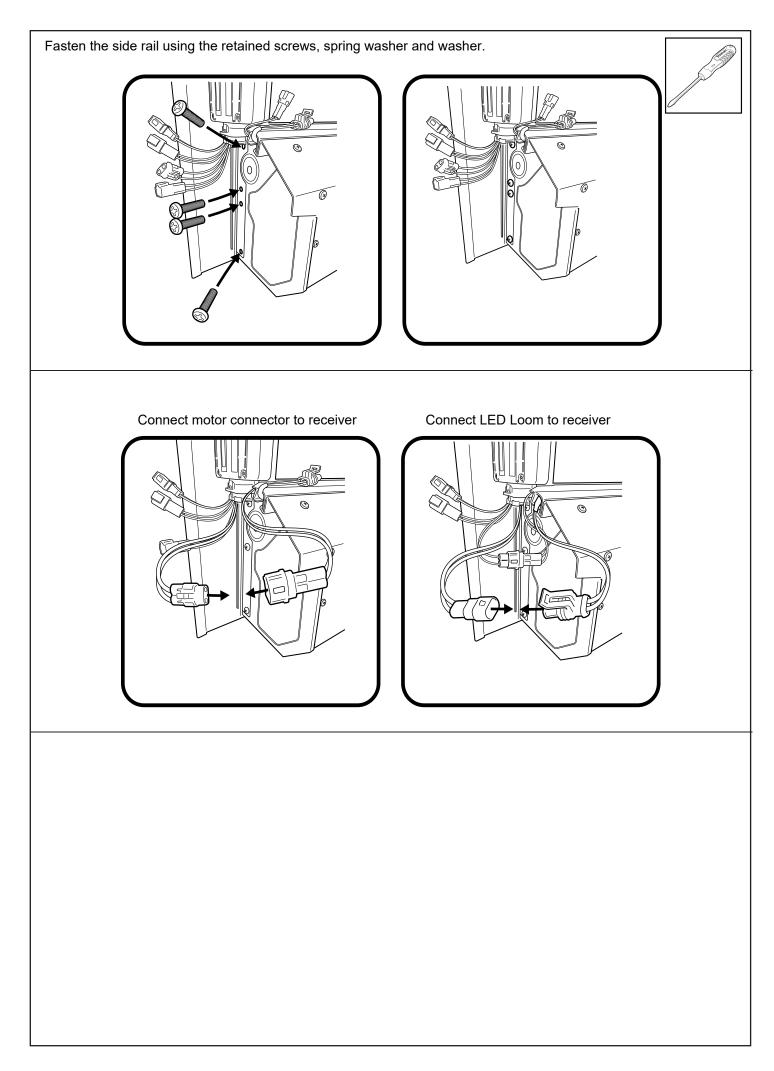

| (film)                                                                                                                             |                                                                                                                                          |

Rubber Gloves

Goggles

Hearing Protection



## **TUB PREPARATION**







Measure down from top of headboard 215mm & 70mm from inside wall of bed as shown. Repeat to the other side.

Using a 30mm hole-saw drill through tub front panel, file away any sharp edges. Apply anti rust coating. Repeat to other side.











































Fasten the M8 nut against clamp bracket.



Install front drain pipes through pre-drilled holes of the canister. (RHS/LHS)