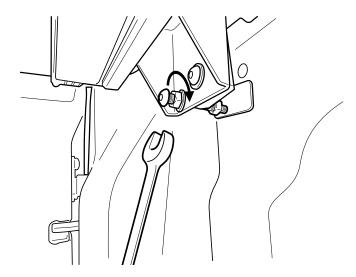

Fasten the M8 nut against clamp bracket.

Install front drain pipes through pre-drilled holes of the canister. (RHS/LHS)