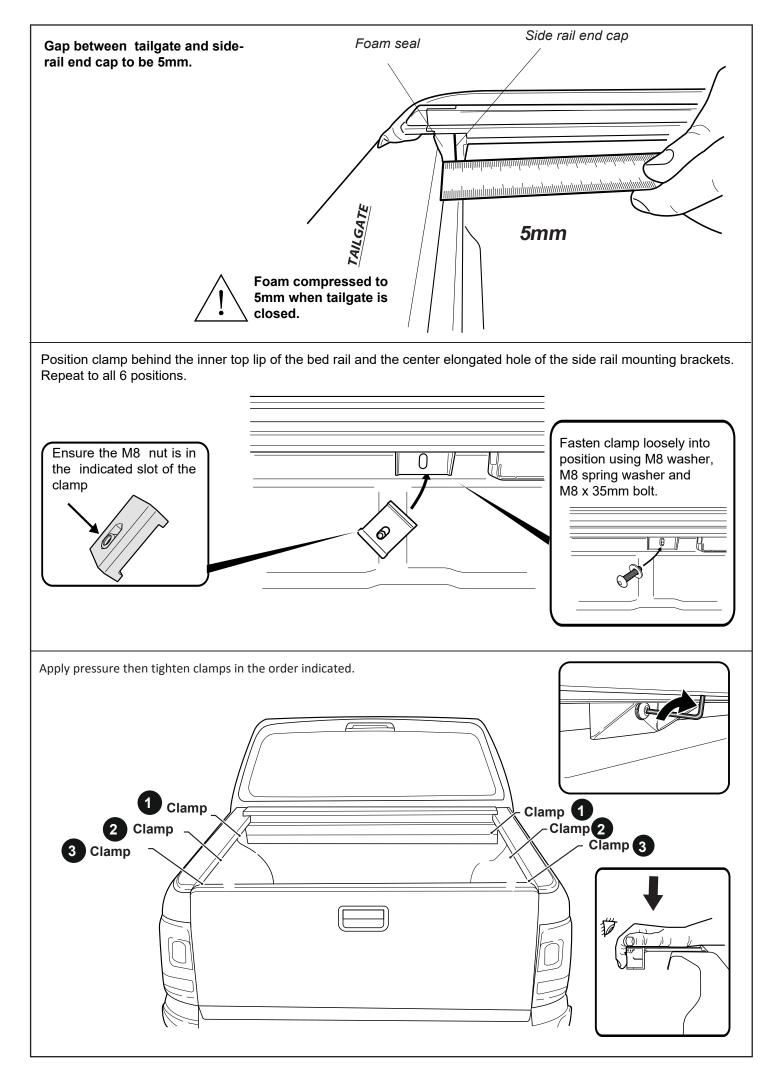

Fasten the M8 nut against clamp bracket.

Install front drain pipes through pre-drilled holes of the canister. (RHS/LHS)