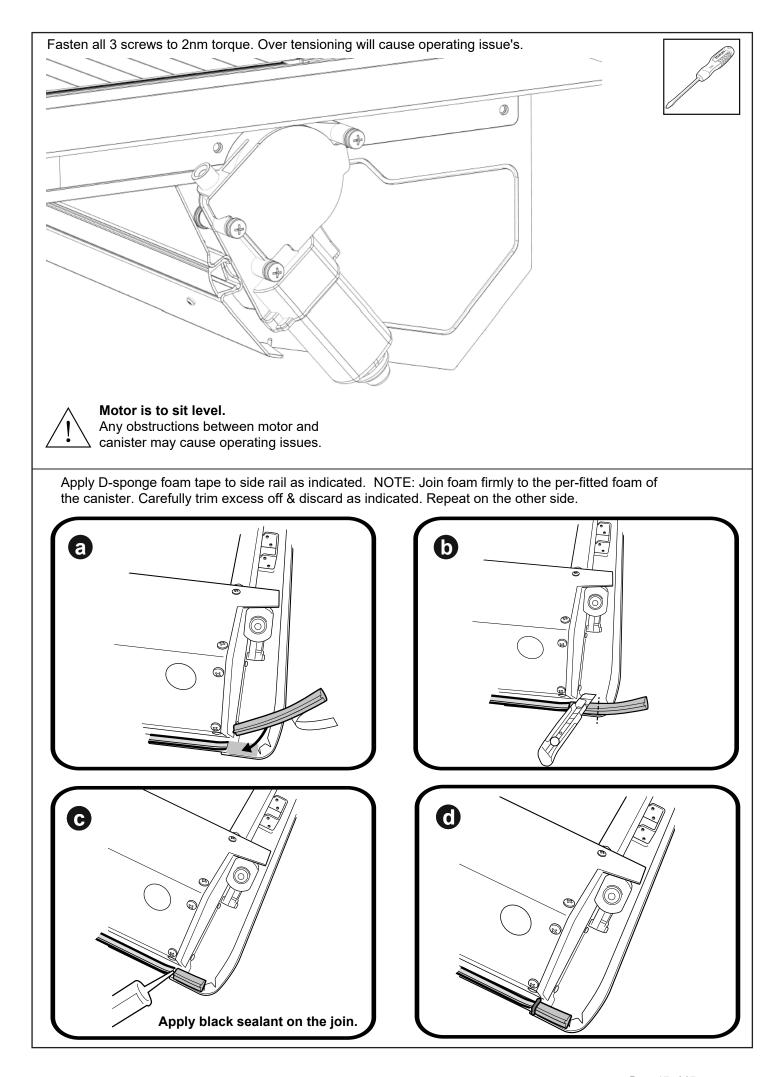

Fasten the M8 nut against clamp bracket.

Install front drain pipes through pre-drilled holes of the canister. (RHS/LHS)