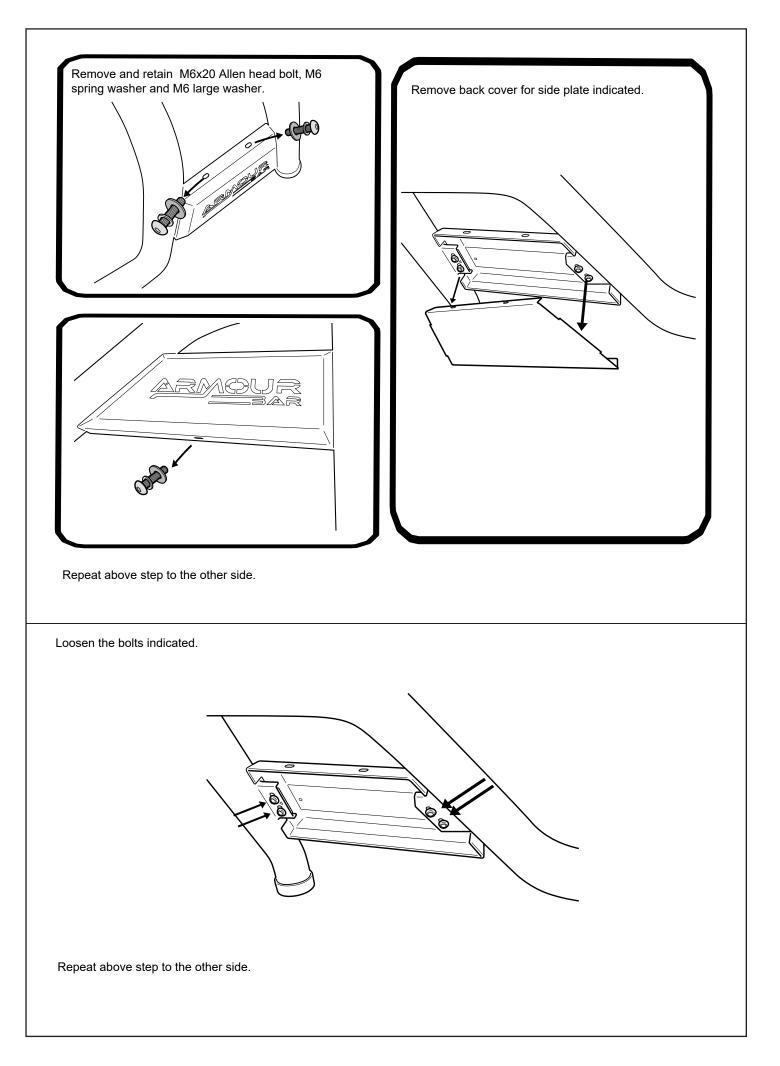

| (film)                                                                                                                             |                                                                                                                                          |

Rubber Gloves

Goggles

Hearing Protection



## **TUB PREPARATION**







Measure down from top of headboard 215mm & 70mm from inside wall of bed as shown. Repeat to the other side.

Using a 30mm hole-saw drill through tub front panel, file away any sharp edges. Apply anti rust coating. Repeat to other side.











































Fasten the M8 nut against clamp bracket.



Install front drain pipes through pre-drilled holes of the canister. (RHS/LHS)