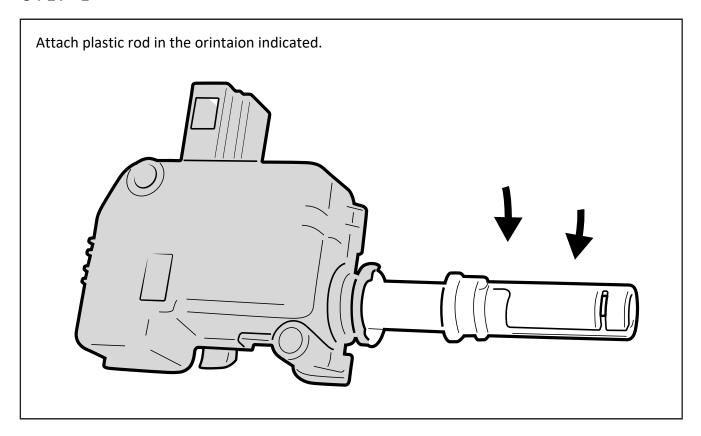

ng              | CL-Long-Loom | 1                  |            |
| Patch               | LD-Patch     | 1                  |            |
| FASTENERS           |              |                    |            |
| Actuator Screws     | 36           | 2                  |            |
| M6 x 25mm           | 38           | 1                  |            |
| M6 Spring washer    | 13           | 1                  |            |
| Spacer              | 39           | 1                  |            |
|                     |              |                    |            |
| OTHER               |              |                    |            |
| Cable Ties          |              | 5                  |            |
| Fitting Instruction |              | 1                  |            |





#### -STEP 2-





#### -STEP 4-





#### -STEP 6-





#### -STEP 8-





# -STEP10





## -STEP 12 ----





### -STEP 14-









#### -STEP18-





## -STEP 20-