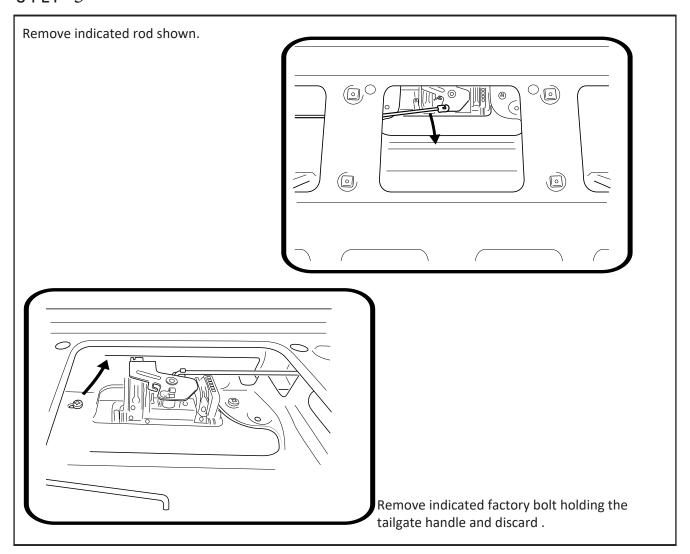

|            |
| Patch               | LD-Patch     | 1                  |            |
| FASTENERS           |              |                    |            |
| Actuator Screws     | 36           | 2                  |            |
| M6 x 25mm           | 38           | 1                  |            |
| M6 Spring washer    | 13           | 1                  |            |
| Spacer              | 39           | 1                  |            |
|                     |              |                    |            |
| OTHER               |              |                    |            |
| Cable Ties          |              | 5                  |            |
| Fitting Instruction |              | 1                  |            |





#### -STEP 2-





#### -STEP 4-





#### -STEP 6-





#### -STEP 8-





# -STEP10





## -STEP 12 ----





### -STEP 14-









#### -STEP18-





## -STEP 20-