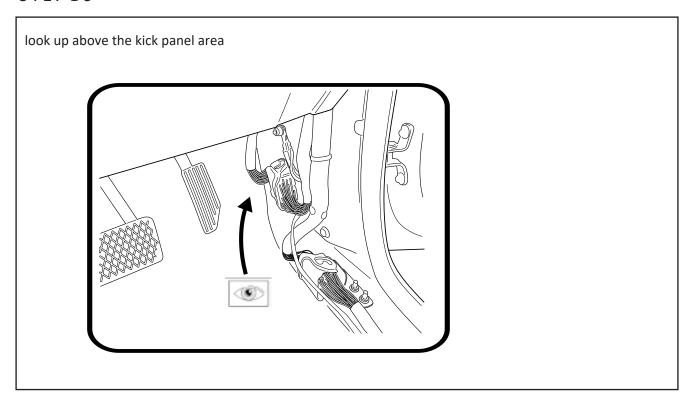

|            |
| FASTENERS           |              |                    |            |
| Actuator Screws     | 36           | 2                  |            |
| M6 x 25mm           | 38           | 1                  |            |
| M6 Spring washer    | 13           | 1                  |            |
| Spacer              | 39           | 1                  |            |
|                     |              |                    |            |
| OTHER               |              |                    |            |
| Cable Ties          |              | 5                  |            |
| Fitting Instruction |              | 1                  |            |





#### -STEP 2-





#### -STEP 4-





#### -STEP 6-





#### -STEP 8-





# -STEP10





## -STEP 12 ----





### -STEP 14-









#### -STEP18-





## -STEP 20-