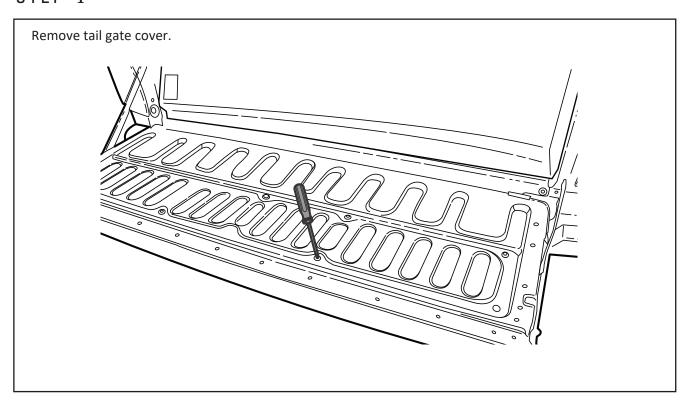

|            |
| Patch               | LD-Patch     | 1                  |            |
| FASTENERS           |              |                    |            |
| Actuator Screws     | 36           | 2                  |            |
| M6 x 25mm           | 38           | 1                  |            |
| M6 Spring washer    | 13           | 1                  |            |
| Spacer              | 39           | 1                  |            |
|                     |              |                    |            |
| OTHER               |              |                    |            |
| Cable Ties          |              | 5                  |            |
| Fitting Instruction |              | 1                  |            |





#### -STEP 2-





#### -STEP 4-





#### -STEP 6-





#### -STEP 8-





# -STEP10





## -STEP 12 ----





### -STEP 14-









#### -STEP18-





## -STEP 20-