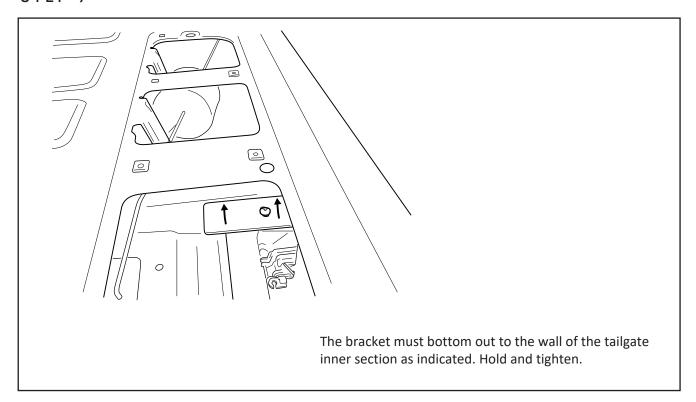

|
| Patch               | LD-Patch     | 1                  |            |
| FASTENERS           |              |                    |            |
| Actuator Screws     | 36           | 2                  |            |
| M6 x 25mm           | 38           | 1                  |            |
| M6 Spring washer    | 13           | 1                  |            |
| Spacer              | 39           | 1                  |            |
|                     |              |                    |            |
| OTHER               |              |                    |            |
| Cable Ties          |              | 5                  |            |
| Fitting Instruction |              | 1                  |            |





#### -STEP 2-





#### -STEP 4-





#### -STEP 6-





#### -STEP 8-





# -STEP10





## -STEP 12 ----





### -STEP 14-









#### -STEP18-





## -STEP 20-