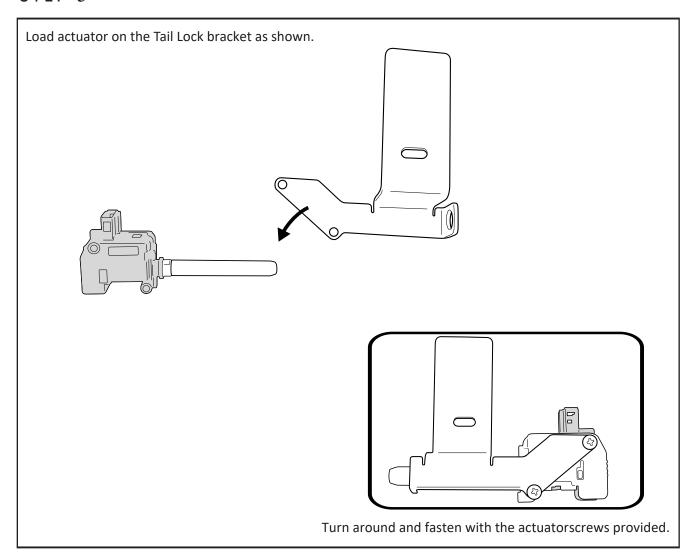

L-Long-Loom | 1                  |            |
| Patch               | LD-Patch     | 1                  |            |
| FASTENERS           |              |                    |            |
| Actuator Screws     | 36           | 2                  |            |
| M6 x 25mm           | 38           | 1                  |            |
| M6 Spring washer    | 13           | 1                  |            |
| Spacer              | 39           | 1                  |            |
|                     |              |                    |            |
| OTHER               |              |                    |            |
| Cable Ties          |              | 5                  |            |
| Fitting Instruction |              | 1                  |            |





#### -STEP 2-





#### -STEP 4-





#### -STEP 6-





#### -STEP 8-





# -STEP10





## -STEP 12 ----





### -STEP 14-









#### -STEP18-





## -STEP 20-