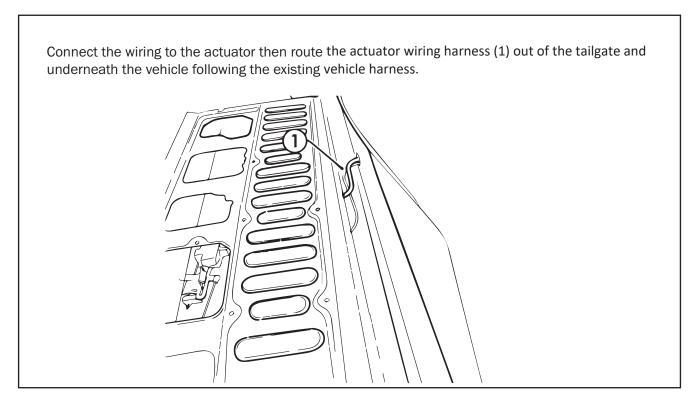

| LD-Patch     | 1                  |            |
| FASTENERS           |              |                    |            |
| Actuator Screws     | 36           | 2                  |            |
| M6 x 25mm           | 38           | 1                  |            |
| M6 Spring washer    | 13           | 1                  |            |
| Spacer              | 39           | 1                  |            |
|                     |              |                    |            |
| OTHER               |              |                    |            |
| Cable Ties          |              | 5                  |            |
| Fitting Instruction |              | 1                  |            |





#### -STEP 2-





#### -STEP 4-





#### -STEP 6-





#### -STEP 8-





# -STEP10





## -STEP 12 ----





### -STEP 14-









#### -STEP18-





## -STEP 20-