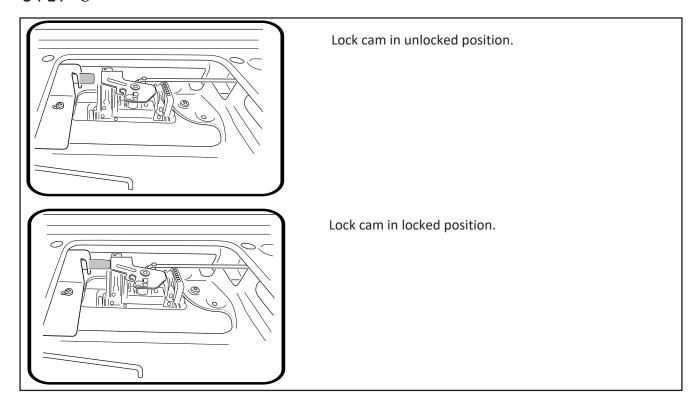

| LD-Patch     | 1                  |            |
| FASTENERS           |              |                    |            |
| Actuator Screws     | 36           | 2                  |            |
| M6 x 25mm           | 38           | 1                  |            |
| M6 Spring washer    | 13           | 1                  |            |
| Spacer              | 39           | 1                  |            |
|                     |              |                    |            |
| OTHER               |              |                    |            |
| Cable Ties          |              | 5                  |            |
| Fitting Instruction |              | 1                  |            |





#### -STEP 2-





#### -STEP 4-





#### -STEP 6-





#### -STEP 8-





# -STEP10





## -STEP 12 ----





### -STEP 14-









#### -STEP18-





## -STEP 20-