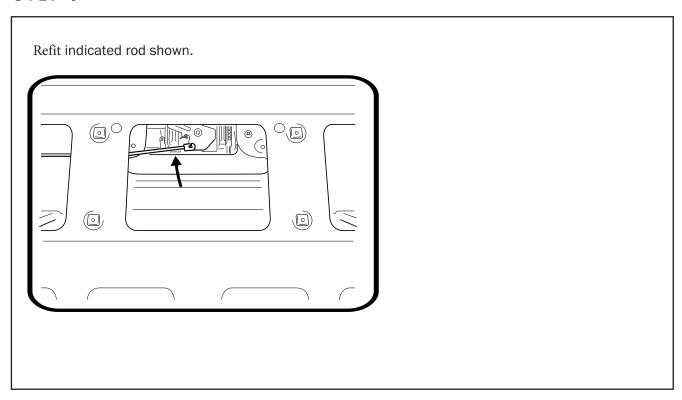

| LD-Patch     | 1                  |            |
| FASTENERS           |              |                    |            |
| Actuator Screws     | 36           | 2                  |            |
| M6 x 25mm           | 38           | 1                  |            |
| M6 Spring washer    | 13           | 1                  |            |
| Spacer              | 39           | 1                  |            |
|                     |              |                    |            |
| OTHER               |              |                    |            |
| Cable Ties          |              | 5                  |            |
| Fitting Instruction |              | 1                  |            |





#### -STEP 2-





#### -STEP 4-





#### -STEP 6-





#### -STEP 8-





# -STEP10





## -STEP 12 ----





### -STEP 14-









#### -STEP18-





## -STEP 20-