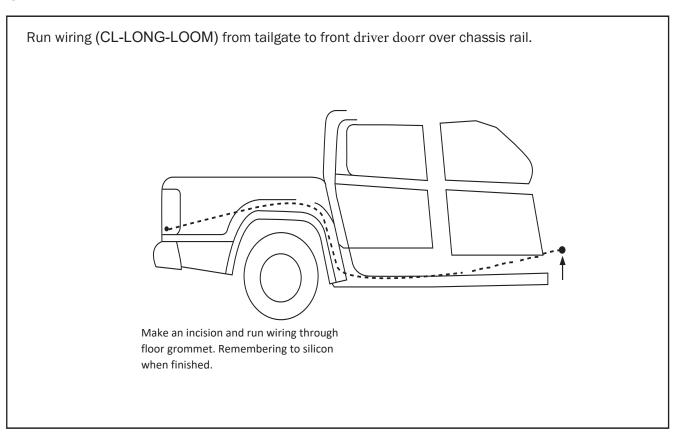

LD-Patch     | 1                  |            |
| FASTENERS           |              |                    |            |
| Actuator Screws     | 36           | 2                  |            |
| M6 x 25mm           | 38           | 1                  |            |
| M6 Spring washer    | 13           | 1                  |            |
| Spacer              | 39           | 1                  |            |
|                     |              |                    |            |
| OTHER               |              |                    |            |
| Cable Ties          |              | 5                  |            |
| Fitting Instruction |              | 1                  |            |





#### -STEP 2-





#### -STEP 4-





#### -STEP 6-





#### -STEP 8-





# -STEP10





## -STEP 12 ----





### -STEP 14-









#### -STEP18-





## -STEP 20-