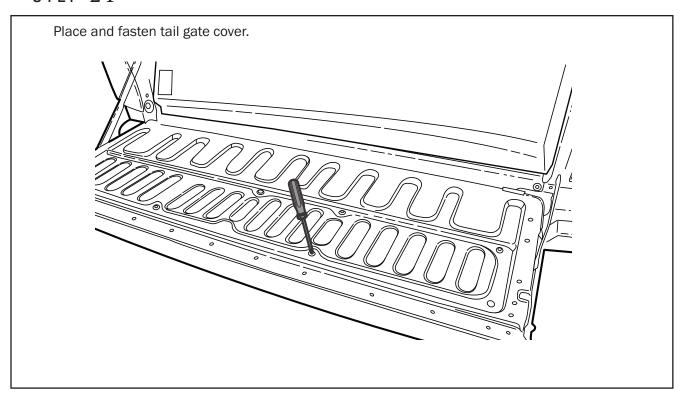

|                    |            |
| Actuator Screws     | 36           | 2                  |            |
| M6 x 25mm           | 38           | 1                  |            |
| M6 Spring washer    | 13           | 1                  |            |
| Spacer              | 39           | 1                  |            |
|                     |              |                    |            |
| OTHER               |              |                    |            |
| Cable Ties          |              | 5                  |            |
| Fitting Instruction |              | 1                  |            |





#### -STEP 2-





#### -STEP 4-





#### -STEP 6-





#### -STEP 8-





# -STEP10





## -STEP 12 ----





### -STEP 14-









#### -STEP18-





## -STEP 20-