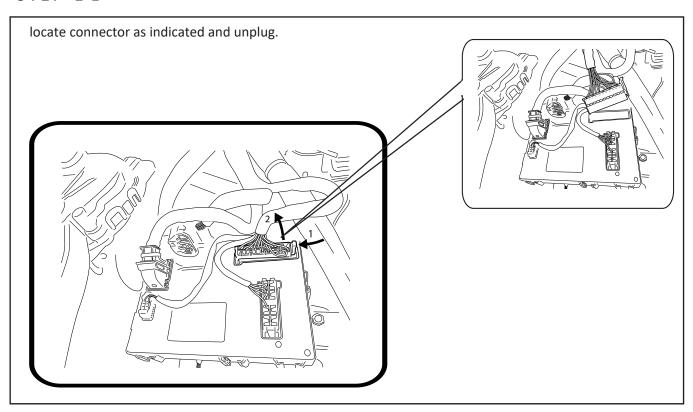

|
| FASTENERS           |              |                    |            |
| Actuator Screws     | 36           | 2                  |            |
| M6 x 25mm           | 38           | 1                  |            |
| M6 Spring washer    | 13           | 1                  |            |
| Spacer              | 39           | 1                  |            |
|                     |              |                    |            |
| OTHER               |              |                    |            |
| Cable Ties          |              | 5                  |            |
| Fitting Instruction |              | 1                  |            |





#### -STEP 2-





#### -STEP 4-





#### -STEP 6-





#### -STEP 8-





# -STEP10





## -STEP 12 ----





### -STEP 14-









#### -STEP18-





## -STEP 20-