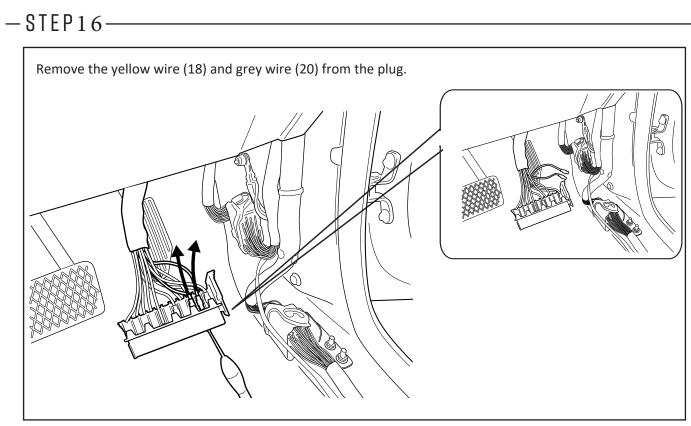

|
| FASTENERS           |              |                    |            |
| Actuator Screws     | 36           | 2                  |            |
| M6 x 25mm           | 38           | 1                  |            |
| M6 Spring washer    | 13           | 1                  |            |
| Spacer              | 39           | 1                  |            |
|                     |              |                    |            |
| OTHER               |              |                    |            |
| Cable Ties          |              | 5                  |            |
| Fitting Instruction |              | 1                  |            |





#### -STEP 2-





#### -STEP 4-





#### -STEP 6-





#### -STEP 8-





# -STEP10





## -STEP 12 ----





### -STEP 14-









#### -STEP18-





## -STEP 20-