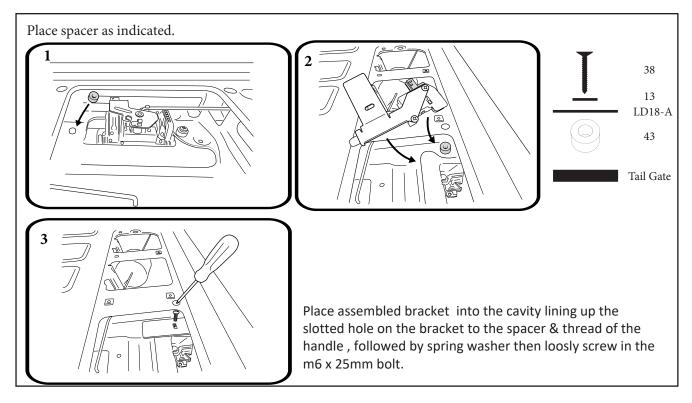

|
| Patch               | LD-Patch     | 1                  |            |
| FASTENERS           |              |                    |            |
| Actuator Screws     | 36           | 2                  |            |
| M6 x 25mm           | 38           | 1                  |            |
| M6 Spring washer    | 13           | 1                  |            |
| Spacer              | 39           | 1                  |            |
|                     |              |                    |            |
| OTHER               |              |                    |            |
| Cable Ties          |              | 5                  |            |
| Fitting Instruction |              | 1                  |            |





#### -STEP 2-





#### -STEP 4-





#### -STEP 6-





#### -STEP 8-





# -STEP10





## -STEP 12 ----





### -STEP 14-









#### -STEP18-





## -STEP 20-