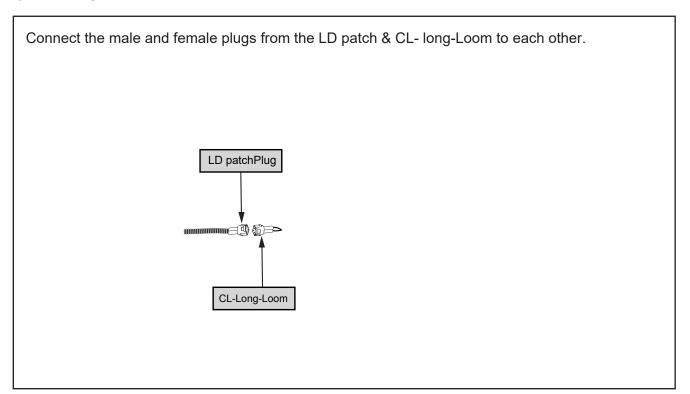

#### -PARTS SUPPLIED

| Part Description    | Part Number  | Quality/<br>Length | CHECK LIST |
|---------------------|--------------|--------------------|------------|
| TAIL LOCK ASSEMBLY  |              |                    |            |
| Main Bracket        | LD18-A       | 1                  |            |
| Tube                | LD18-B       | 1                  |            |
| Actuator            | ACT-01       | 1                  |            |
| Wiring              | CL-Long-Loom | 1                  |            |
| Patch               | LD-Patch     | 1                  |            |
| FASTENERS           |              |                    |            |
| Actuator Screws     | 36           | 2                  |            |
| M6 x 25mm           | 38           | 1                  |            |
| M6 Spring washer    | 13           | 1                  |            |
| Spacer              | 39           | 1                  |            |
|                     |              |                    |            |
| OTHER               |              |                    |            |
| Cable Ties          |              | 5                  |            |
| Fitting Instruction |              | 1                  |            |