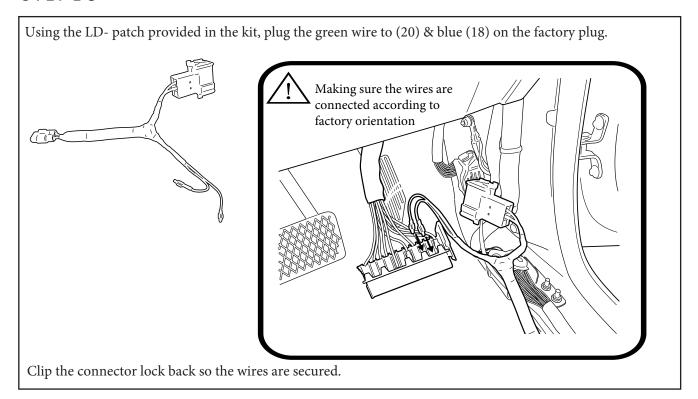

|              |                    |            |
| Actuator Screws     | 36           | 2                  |            |
| M6 x 25mm           | 38           | 1                  |            |
| M6 Spring washer    | 13           | 1                  |            |
| Spacer              | 39           | 1                  |            |
|                     |              |                    |            |
| OTHER               |              |                    |            |
| Cable Ties          |              | 5                  |            |
| Fitting Instruction |              | 1                  |            |





#### -STEP 2-





#### -STEP 4-





#### -STEP 6-





#### -STEP 8-





# -STEP10





## -STEP 12 ----





### -STEP 14-









#### -STEP18-





## -STEP 20-