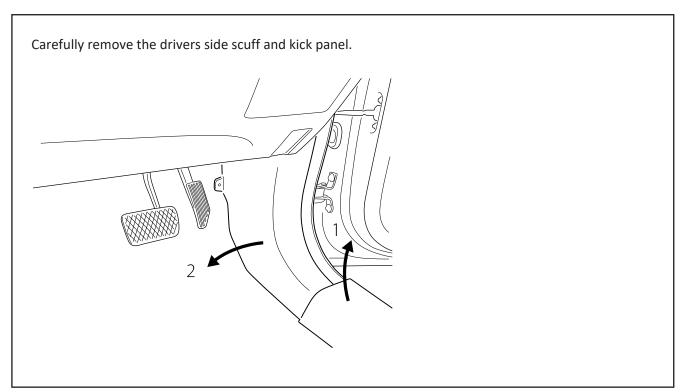

|            |
| FASTENERS           |              |                    |            |
| Actuator Screws     | 36           | 2                  |            |
| M6 x 25mm           | 38           | 1                  |            |
| M6 Spring washer    | 13           | 1                  |            |
| Spacer              | 39           | 1                  |            |
|                     |              |                    |            |
| OTHER               |              |                    |            |
| Cable Ties          |              | 5                  |            |
| Fitting Instruction |              | 1                  |            |





#### -STEP 2-





#### -STEP 4-





#### -STEP 6-





#### -STEP 8-





# -STEP10





## -STEP 12 ----





### -STEP 14-









#### -STEP18-





## -STEP 20-