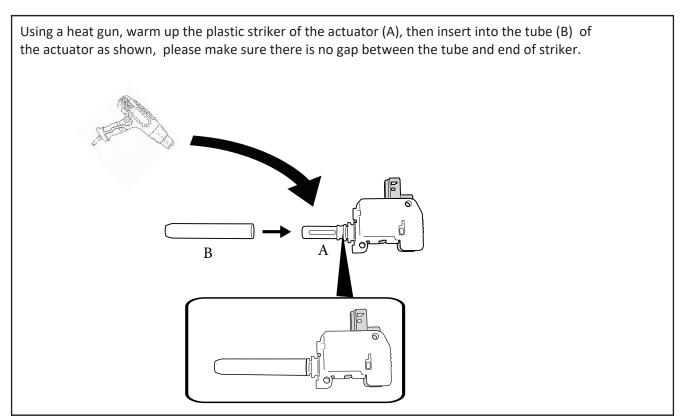

CL-Long-Loom | 1                  |            |
| Patch               | LD-Patch     | 1                  |            |
| FASTENERS           |              |                    |            |
| Actuator Screws     | 36           | 2                  |            |
| M6 x 25mm           | 38           | 1                  |            |
| M6 Spring washer    | 13           | 1                  |            |
| Spacer              | 39           | 1                  |            |
|                     |              |                    |            |
| OTHER               |              |                    |            |
| Cable Ties          |              | 5                  |            |
| Fitting Instruction |              | 1                  |            |





#### -STEP 2-





#### -STEP 4-





#### -STEP 6-





#### -STEP 8-





# -STEP10





## -STEP 12 ----





### -STEP 14-









#### -STEP18-





## -STEP 20-