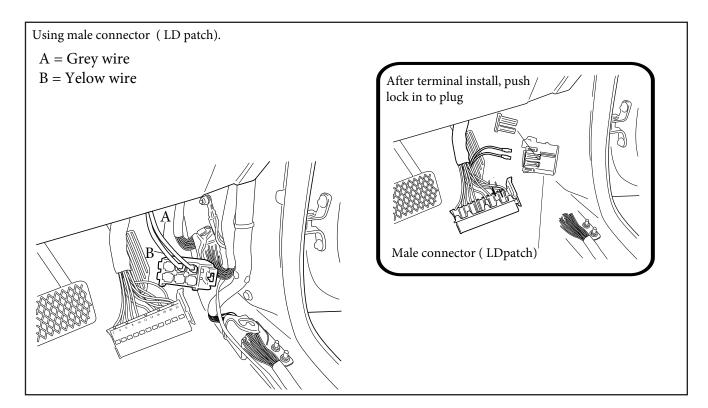

|
| FASTENERS           |              |                    |            |
| Actuator Screws     | 36           | 2                  |            |
| M6 x 25mm           | 38           | 1                  |            |
| M6 Spring washer    | 13           | 1                  |            |
| Spacer              | 39           | 1                  |            |
|                     |              |                    |            |
| OTHER               |              |                    |            |
| Cable Ties          |              | 5                  |            |
| Fitting Instruction |              | 1                  |            |





#### -STEP 2-





#### -STEP 4-





#### -STEP 6-





#### -STEP 8-





# -STEP10





## -STEP 12 ----





### -STEP 14-









#### -STEP18-





## -STEP 20-