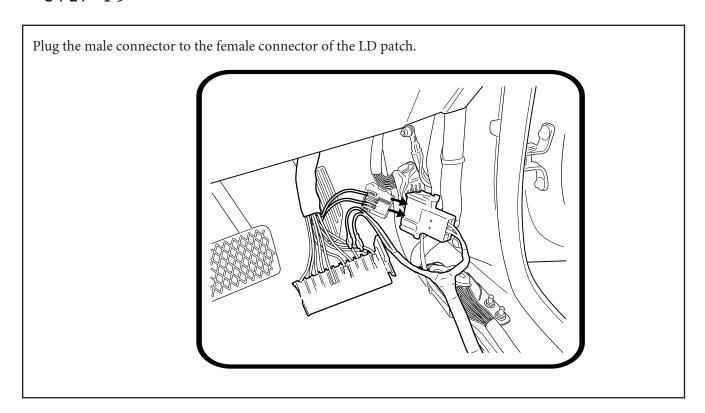

|              |                    |            |
| Actuator Screws     | 36           | 2                  |            |
| M6 x 25mm           | 38           | 1                  |            |
| M6 Spring washer    | 13           | 1                  |            |
| Spacer              | 39           | 1                  |            |
|                     |              |                    |            |
| OTHER               |              |                    |            |
| Cable Ties          |              | 5                  |            |
| Fitting Instruction |              | 1                  |            |





#### -STEP 2-





#### -STEP 4-





#### -STEP 6-





#### -STEP 8-





# -STEP10





## -STEP 12 ----





### -STEP 14-









#### -STEP18-





## -STEP 20-