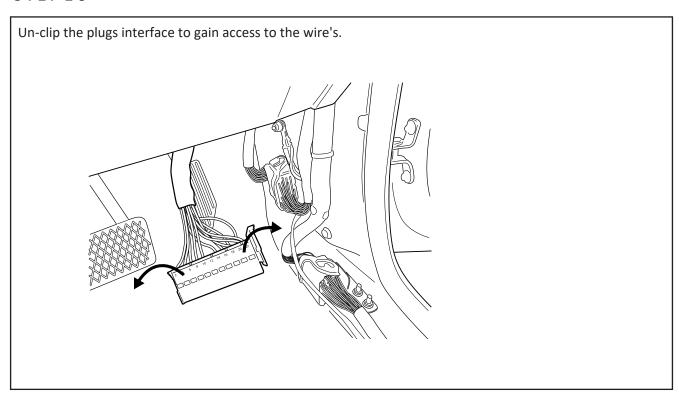

|
| FASTENERS           |              |                    |            |
| Actuator Screws     | 36           | 2                  |            |
| M6 x 25mm           | 38           | 1                  |            |
| M6 Spring washer    | 13           | 1                  |            |
| Spacer              | 39           | 1                  |            |
|                     |              |                    |            |
| OTHER               |              |                    |            |
| Cable Ties          |              | 5                  |            |
| Fitting Instruction |              | 1                  |            |





#### -STEP 2-





#### -STEP 4-





#### -STEP 6-





#### -STEP 8-





# -STEP10





## -STEP 12 ----





### -STEP 14-









#### -STEP18-





## -STEP 20-