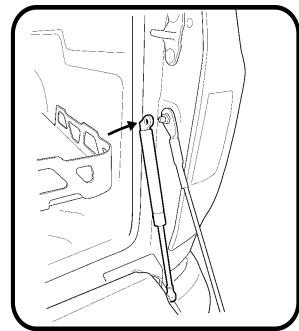

|          |
| 47          | M8 x 25mm Bolt              | 2        |
|             |                             |          |
|             | OTHER                       |          |
|             |                             |          |

Issue: 1 - 16/08/19 Page 02 of 06

## -STEP I -



## -STEP 2-



Issue: 1 - 16/08/19 Page 03 of 06



## -STEP 4----



Page 04 of 06 Issue: 1 - 16/08/19

Place bracket TA-11RH over the tailgate hinge and fasten with retained factory bolt as indicated to location 2. Using M8 x25mm bolt provided fasten to location 1.





#### -STEP 6-

Fit dampening strut, part number KSD cylinder end to the Shoulder of (TA-15) followed by strut locking bolt (TA-16). **NOTE**: TA-16 Should be tighten to 2nm torque, Do not use power tools for this step.





Issue: 1 - 16/08/19 Page 05 of 06



#### -STEP 8-

Now repeat all the above steps on the passenger side NOTE: passenger side tailgate bracket is part number TA-11LH The passenger side Strut has a spacer which will need removing once installed.



Lift tailgate to reach shaft end of strut, then push in to position.



## — FITTING COMPLETE —

Issue: 1 - 16/08/19 Page 06 of 06