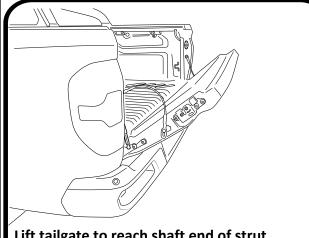

|

Issue: 1 - 16/08/19 Page 02 of 06

## -STEP I -



## -STEP 2-



Issue: 1 - 16/08/19 Page 03 of 06



## -STEP 4----



Page 04 of 06 Issue: 1 - 16/08/19

Place bracket TA-11RH over the tailgate hinge and fasten with retained factory bolt as indicated to location 2. Using M8 x25mm bolt provided fasten to location 1.





#### -STEP 6-

Fit dampening strut, part number KSD cylinder end to the Shoulder of (TA-15) followed by strut locking bolt (TA-16). **NOTE**: TA-16 Should be tighten to 2nm torque, Do not use power tools for this step.





Issue: 1 - 16/08/19 Page 05 of 06



#### -STEP 8-

Now repeat all the above steps on the passenger side NOTE: passenger side tailgate bracket is part number TA-11LH The passenger side Strut has a spacer which will need removing once installed.



Lift tailgate to reach shaft end of strut, then push in to position.



## — FITTING COMPLETE —

Issue: 1 - 16/08/19 Page 06 of 06