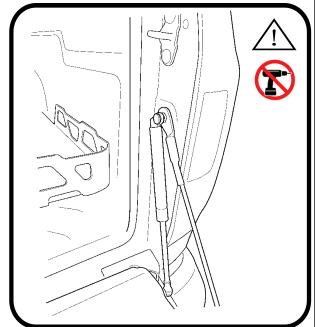

#### -STEP 6-

Fit dampening strut, part number KSD cylinder end to the Shoulder of (TA-15) followed by strut locking bolt (TA-16). **NOTE**: TA-16 Should be tighten to 2nm torque, Do not use power tools for this step.