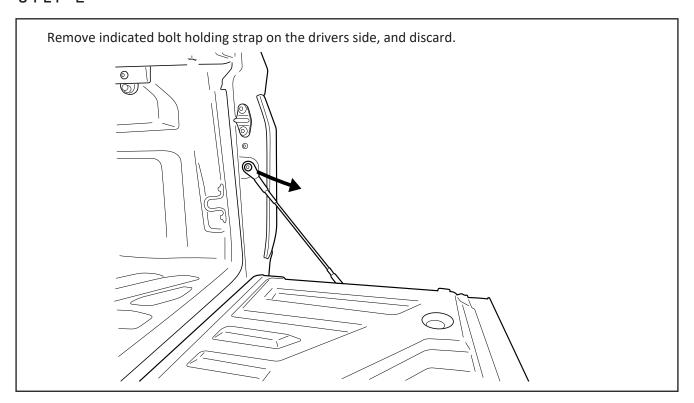

SPEC-3  | Dampener strut              | 1        |
| TRS-SPEC-3  | Traction Strut              | 1        |
| TA-11RH     | Tailgate mount R/H          | 1        |
| TA-11LH     | Tailgate mount L/H          | 1        |
| TA-15       | M8 Shoulder bolt- tub mount | 2        |
| TA-16       | Strut locking bolt          | 2        |
|             |                             |          |
|             |                             |          |
|             | NUTS AND BOLTS              |          |
| 47          | M8 x 25mm Bolt              | 2        |
|             |                             |          |
|             | OTHER                       |          |
|             |                             |          |

Issue: 1 - 16/08/19 Page 02 of 06

## -STEP I -



## -STEP 2-



Issue: 1 - 16/08/19 Page 03 of 06



## -STEP 4----



Page 04 of 06 Issue: 1 - 16/08/19

Place bracket TA-11RH over the tailgate hinge and fasten with retained factory bolt as indicated to location 2. Using M8 x25mm bolt provided fasten to location 1.





#### -STEP 6-

Fit dampening strut, part number KSD cylinder end to the Shoulder of (TA-15) followed by strut locking bolt (TA-16). **NOTE**: TA-16 Should be tighten to 2nm torque, Do not use power tools for this step.





Issue: 1 - 16/08/19 Page 05 of 06



#### -STEP 8-

Now repeat all the above steps on the passenger side NOTE: passenger side tailgate bracket is part number TA-11LH The passenger side Strut has a spacer which will need removing once installed.



Lift tailgate to reach shaft end of strut, then push in to position.