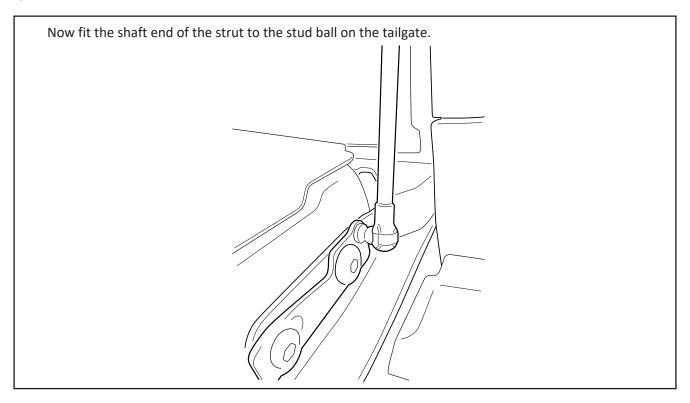

| M8 x 25mm Bolt              | 2        |
|             |                             |          |
|             | OTHER                       |          |
|             |                             |          |

Issue: 1 - 16/08/19 Page 02 of 06

## -STEP I -



## -STEP 2-



Issue: 1 - 16/08/19 Page 03 of 06



## -STEP 4----



Page 04 of 06 Issue: 1 - 16/08/19

Place bracket TA-11RH over the tailgate hinge and fasten with retained factory bolt as indicated to location 2. Using M8 x25mm bolt provided fasten to location 1.





#### -STEP 6-

Fit dampening strut, part number KSD cylinder end to the Shoulder of (TA-15) followed by strut locking bolt (TA-16). **NOTE**: TA-16 Should be tighten to 2nm torque, Do not use power tools for this step.





Issue: 1 - 16/08/19 Page 05 of 06



#### -STEP 8-

Now repeat all the above steps on the passenger side NOTE: passenger side tailgate bracket is part number TA-11LH The passenger side Strut has a spacer which will need removing once installed.



Lift tailgate to reach shaft end of strut, then push in to position.



## — FITTING COMPLETE —

Issue: 1 - 16/08/19 Page 06 of 06