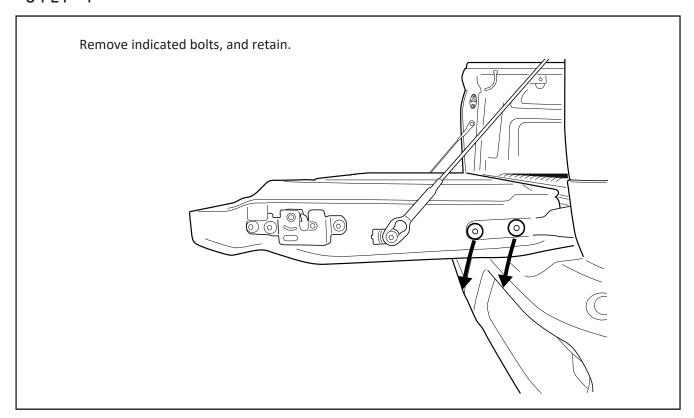

## -STEP 4----

Page 04 of 06 Issue: 1 - 16/08/19

Place bracket TA-11RH over the tailgate hinge and fasten with retained factory bolt as indicated to location 2. Using M8 x25mm bolt provided fasten to location 1.