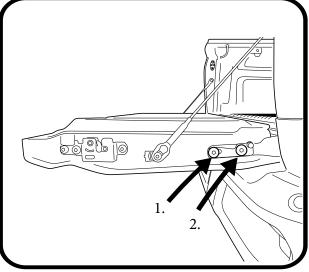

## -STEP 4----

Page 04 of 06 Issue: 1 - 16/08/19

Place bracket TA-11RH over the tailgate hinge and fasten with retained factory bolt as indicated to location 2. Using M8 x25mm bolt provided fasten to location 1.