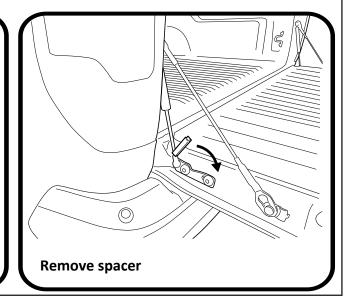

#### -STEP 8-

Now repeat all the above steps on the passenger side NOTE: passenger side tailgate bracket is part number TA-11LH The passenger side Strut has a spacer which will need removing once installed.