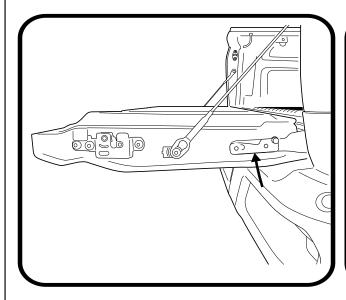

## -STEP 4----

Page 04 of 06 Issue: 1 - 16/08/19

Place bracket TA-11RH over the tailgate hinge and fasten with retained factory bolt as indicated to location 2. Using M8 x25mm bolt provided fasten to location 1.