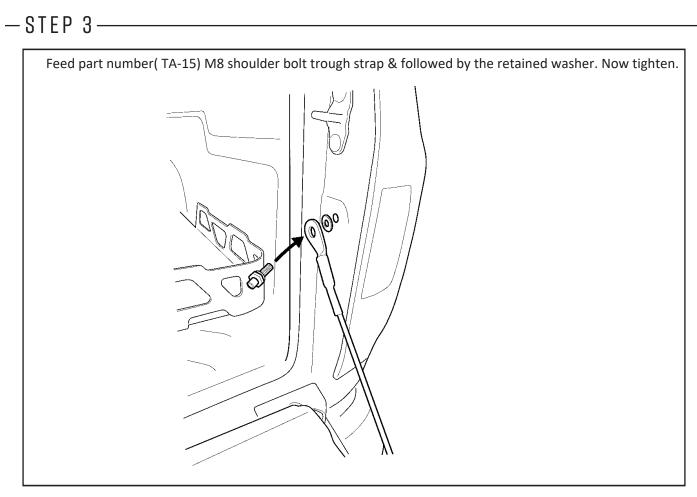

## -PARTS SUPPLIED

| PART NUMBER | PART DESCRIPTION            | QUANTITY |
|-------------|-----------------------------|----------|
| KSD-SPEC-3  | Dampener strut              | 1        |
| TRS-SPEC-3  | Traction Strut              | 1        |
| TA-11RH     | Tailgate mount R/H          | 1        |
| TA-11LH     | Tailgate mount L/H          | 1        |
| TA-15       | M8 Shoulder bolt- tub mount | 2        |
| TA-16       | Strut locking bolt          | 2        |
|             |                             |          |
|             |                             |          |
|             | NUTS AND BOLTS              |          |
| 47          | M8 x 25mm Bolt              | 2        |
|             |                             |          |
|             | OTHER                       |          |
|             |                             |          |