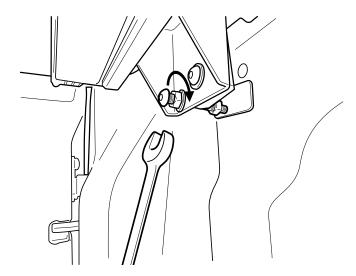

© Roll Я Cover

Fasten the M8 nut against clamp bracket.

Install front drain pipes through pre-drilled holes of the canister. (RHS/LHS)