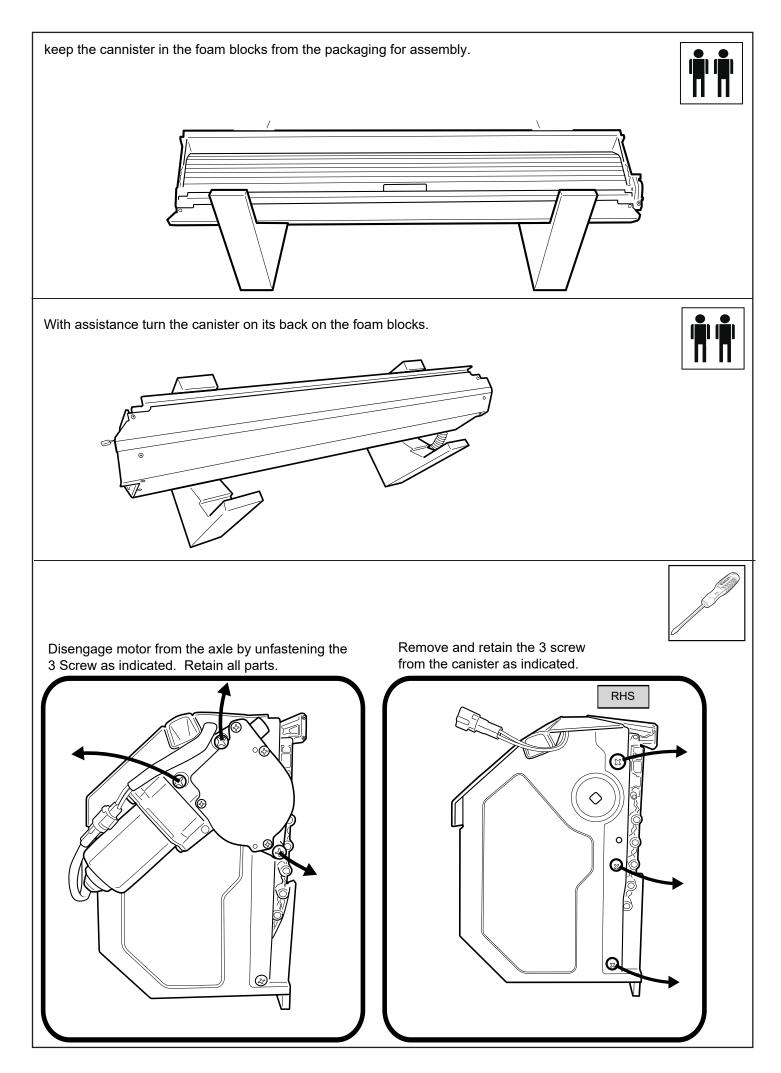

| <ul> <li>Soapy water solution</li> <li>Allen Key set</li> <li>Screw driver</li> <li>Rust Inhibitor</li> <li>Trim Removal Tool</li> </ul> |
| PERSONAL PROTECTIVE EQ | UIPMENT:                                                                                                                                                                                                                                                                                                                                     | Rubber Gloves                                                                                                                      | Goggles | Hearing Protection                                                                                                                       |

































© Roll Я Cover



Fasten the M8 nut against clamp bracket.



Install front drain pipes through pre-drilled holes of the canister. (RHS/LHS)