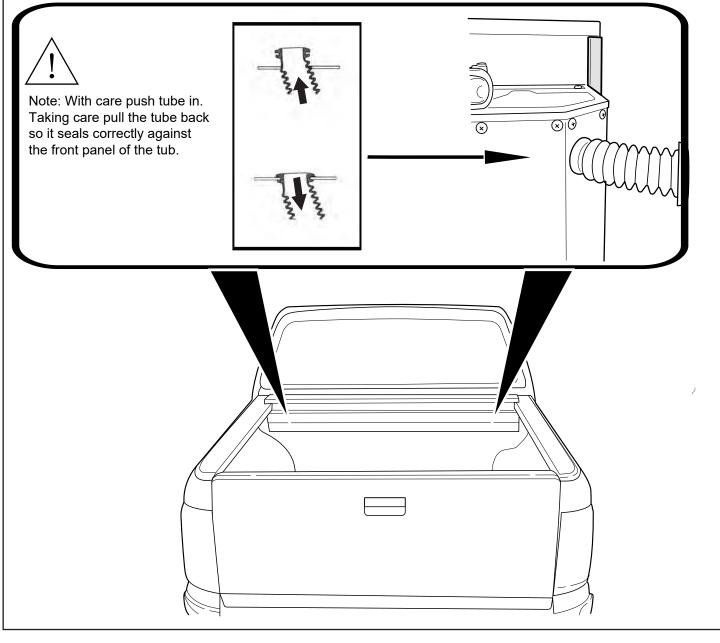

© Roll Я Cover

Fasten the M8 nut against clamp bracket.

Install front drain pipes through pre-drilled holes of the canister. (RHS/LHS)