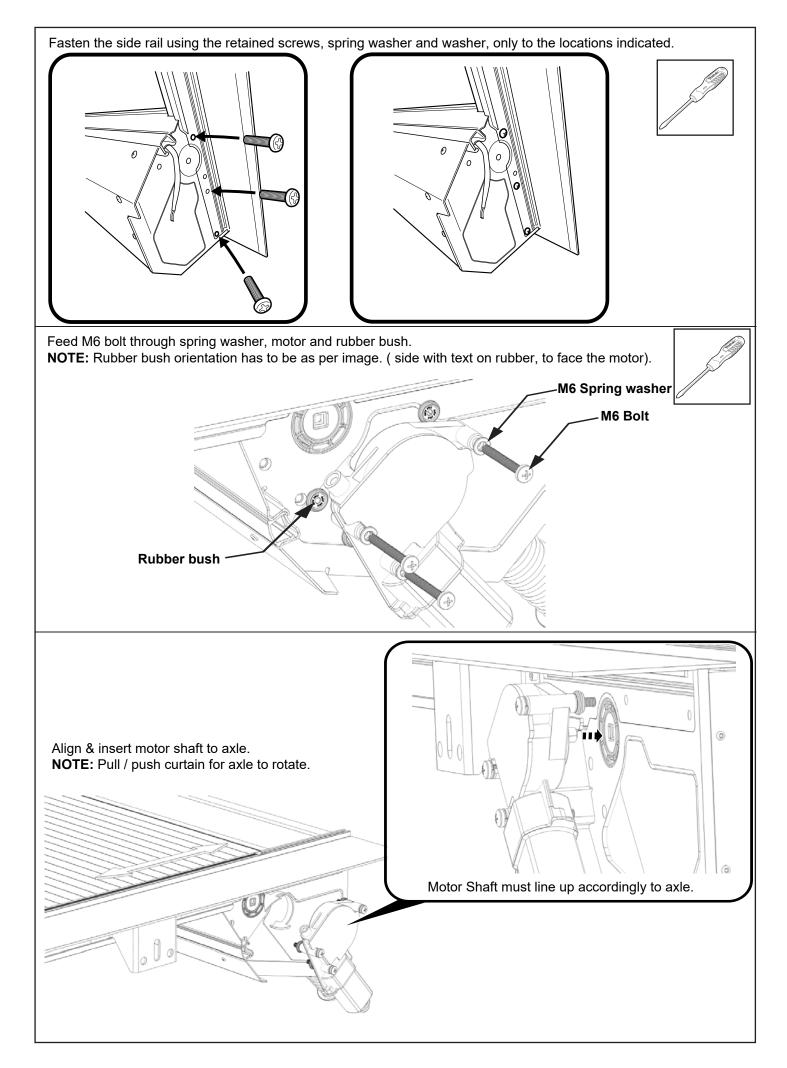

© Roll Я Cover

Fasten the M8 nut against clamp bracket.

Install front drain pipes through pre-drilled holes of the canister. (RHS/LHS)