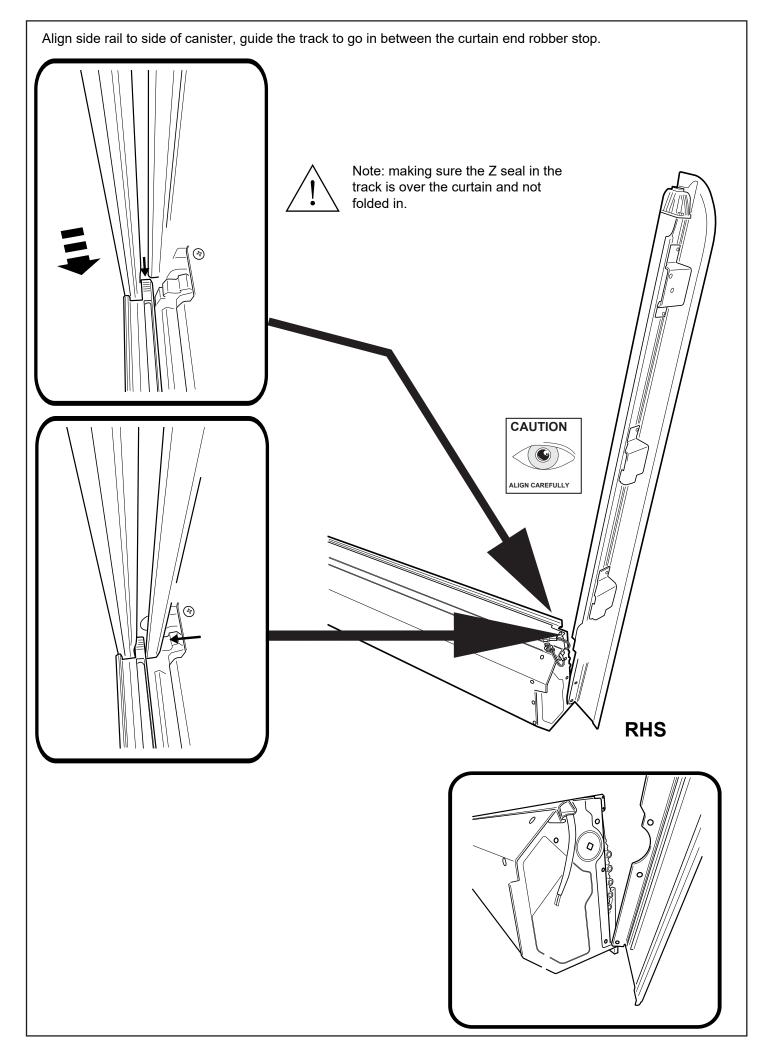

© Roll Я Cover

Fasten the M8 nut against clamp bracket.

Install front drain pipes through pre-drilled holes of the canister. (RHS/LHS)