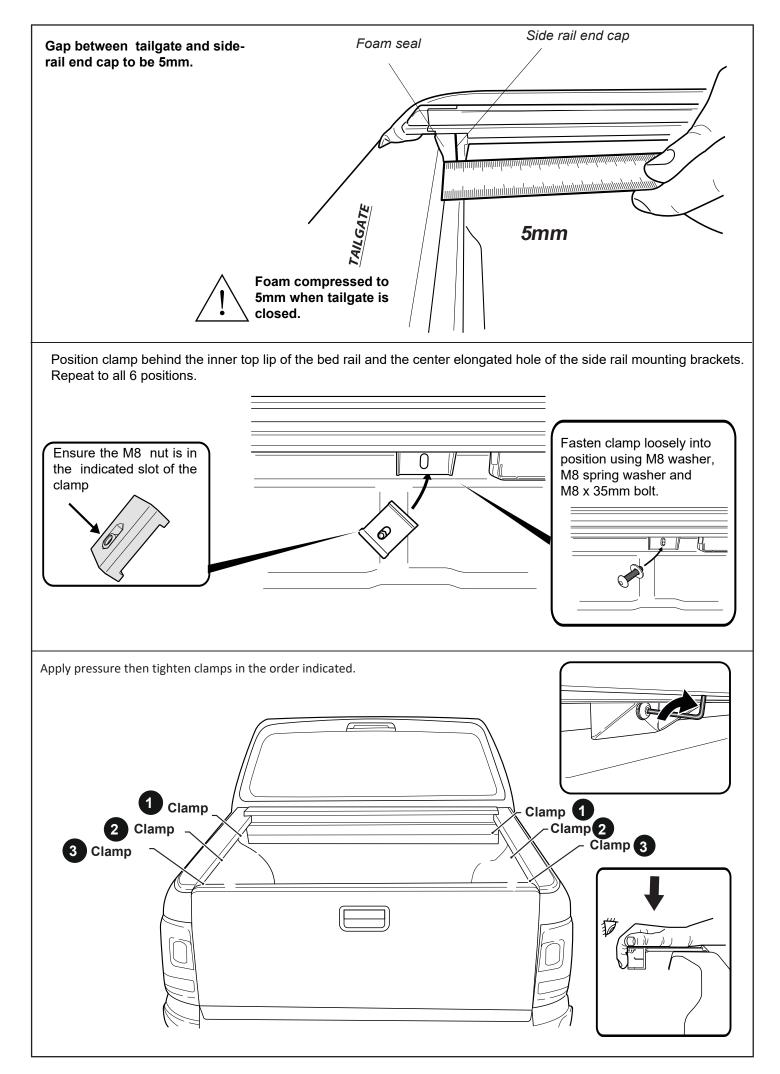

© Roll Я Cover

Fasten the M8 nut against clamp bracket.

Install front drain pipes through pre-drilled holes of the canister. (RHS/LHS)