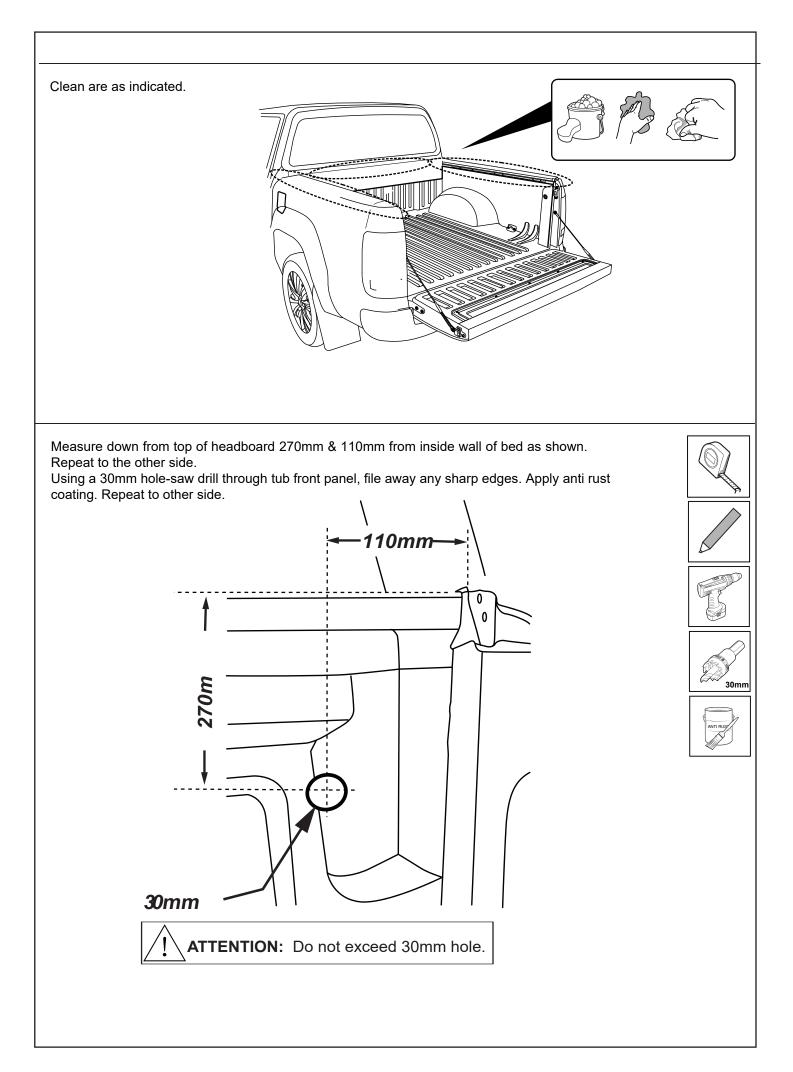

© Roll Я Cover

Fasten the M8 nut against clamp bracket.

Install front drain pipes through pre-drilled holes of the canister. (RHS/LHS)