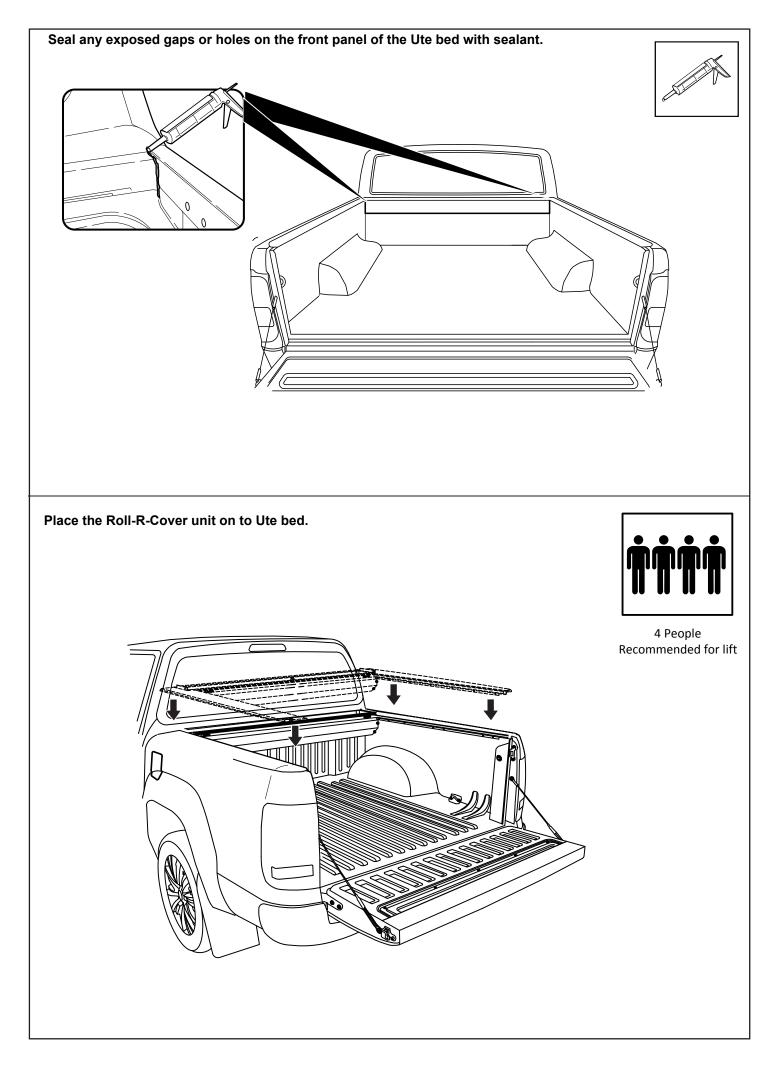

© Roll Я Cover

Fasten the M8 nut against clamp bracket.

Install front drain pipes through pre-drilled holes of the canister. (RHS/LHS)