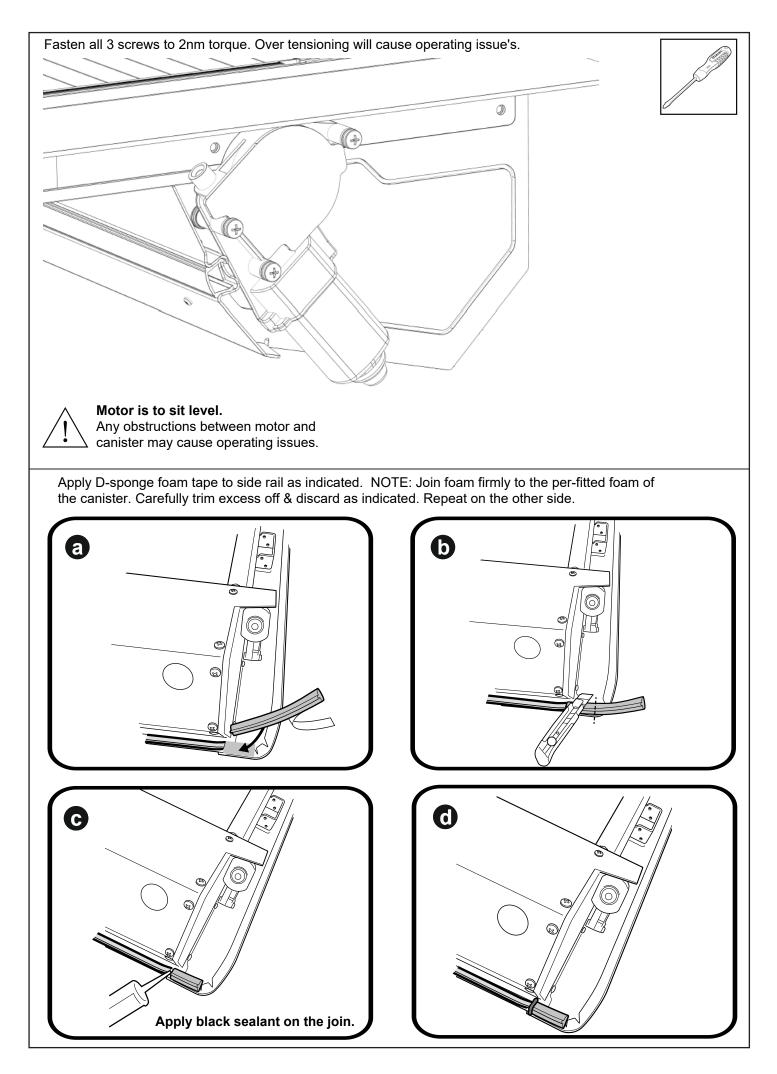

© Roll Я Cover

Fasten the M8 nut against clamp bracket.

Install front drain pipes through pre-drilled holes of the canister. (RHS/LHS)