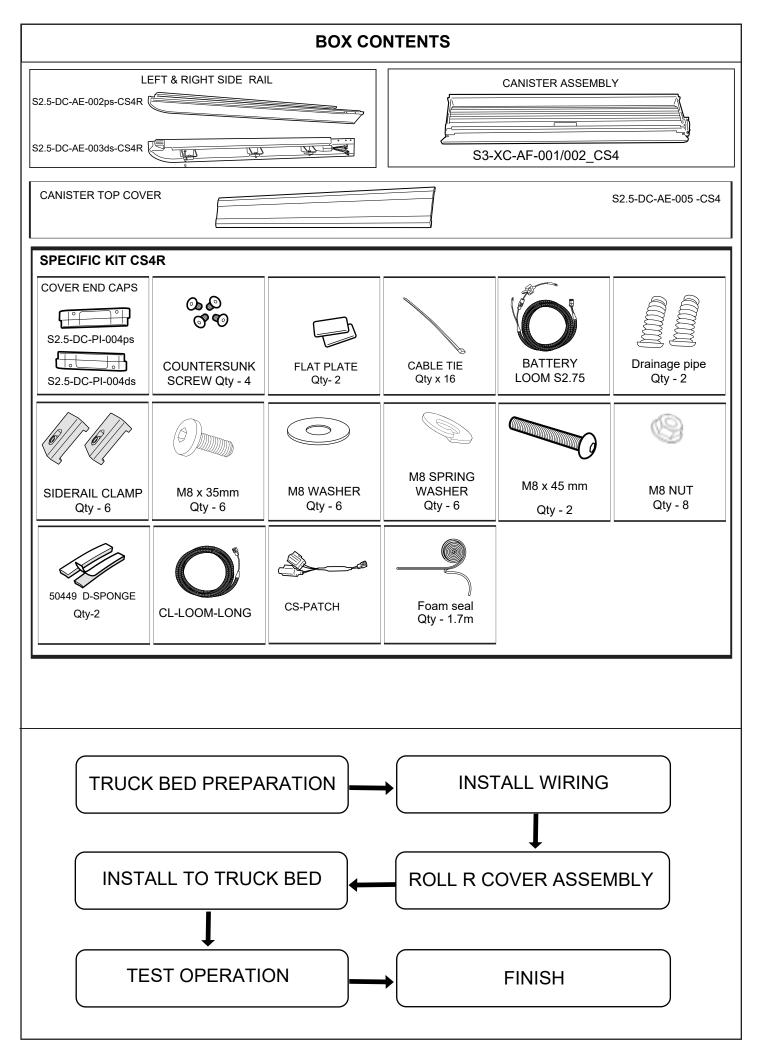

## WWW.HSPUTELIDS.COM

Part No: CS4R-S3

## **INSTALLATION INSTRUCTIONS**

## Chevrolet Silverado 1500 MY20+

**INSTALLATION TIME:** 1 hours and 45 minutes (Approximately)

| IMPORTANT              | <ul> <li>Do not stand/sit or rest heavy objects on Roll R Cover</li> <li>Humans or animals are not to be under the closed cover at any given time</li> <li>Tonneau Cover is not dust or water tight</li> <li>If contact with volatile chemicals occur, clean Cover with mild detergent and water solution</li> </ul>                         |                                                                                                                                    |         |                                                                                                                                          |
|------------------------|----------------------------------------------------------------------------------------------------------------------------------------------------------------------------------------------------------------------------------------------------------------------------------------------------------------------------------------------|------------------------------------------------------------------------------------------------------------------------------------|---------|------------------------------------------------------------------------------------------------------------------------------------------|
| Care Instructions      | <ul> <li>Read Instructions fully before commencing installation.</li> <li>Clean Cover with a mild detergent and water solution</li> <li>Do not use abrasive cleaners or solvents</li> <li>Refer to manufactures instructions applicable to power drill.</li> <li>Protect Tub floor against scratches during installation process.</li> </ul> |                                                                                                                                    |         |                                                                                                                                          |
| Maintenance            | Refer to Maintenance instructions.                                                                                                                                                                                                                                                                                                           |                                                                                                                                    |         |                                                                                                                                          |
| Tools Required         | <ul> <li>Pen / Marker</li> <li>Centre Punch</li> <li>Drill &amp; Drill bits</li> <li>Caulking Gun</li> <li>Silicon - Non Acetic</li> </ul>                                                                                                                                                                                                   | <ul> <li>Scissors &amp; Knife</li> <li>Spanner &amp; Socket</li> <li>Tape measure</li> <li>Holesaw</li> <li>Filing tool</li> </ul> |         | <ul> <li>Soapy water solution</li> <li>Allen Key set</li> <li>Screw driver</li> <li>Rust Inhibitor</li> <li>Trim Removal Tool</li> </ul> |
| PERSONAL PROTECTIVE EQ | UIPMENT:                                                                                                                                                                                                                                                                                                                                     | Rubber Gloves                                                                                                                      | Goggles | Hearing Protection                                                                                                                       |