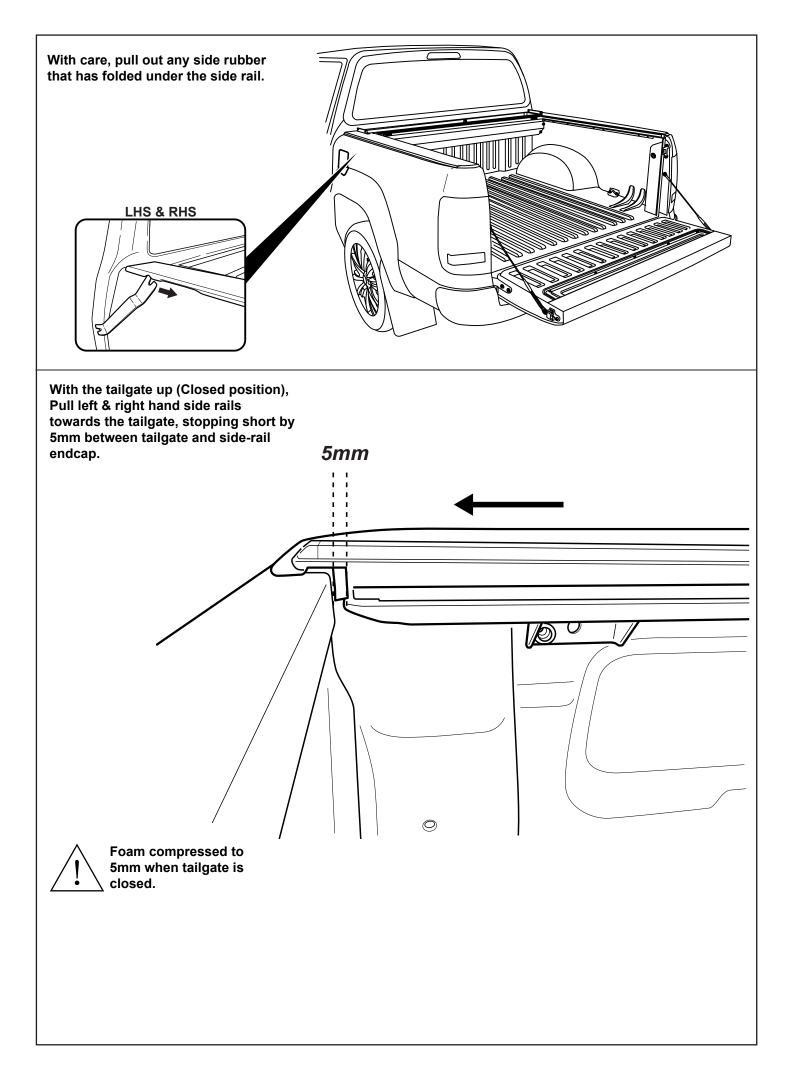

© Roll Я Cover

Fasten the M8 nut against clamp bracket.

Install front drain pipes through pre-drilled holes of the canister. (RHS/LHS)