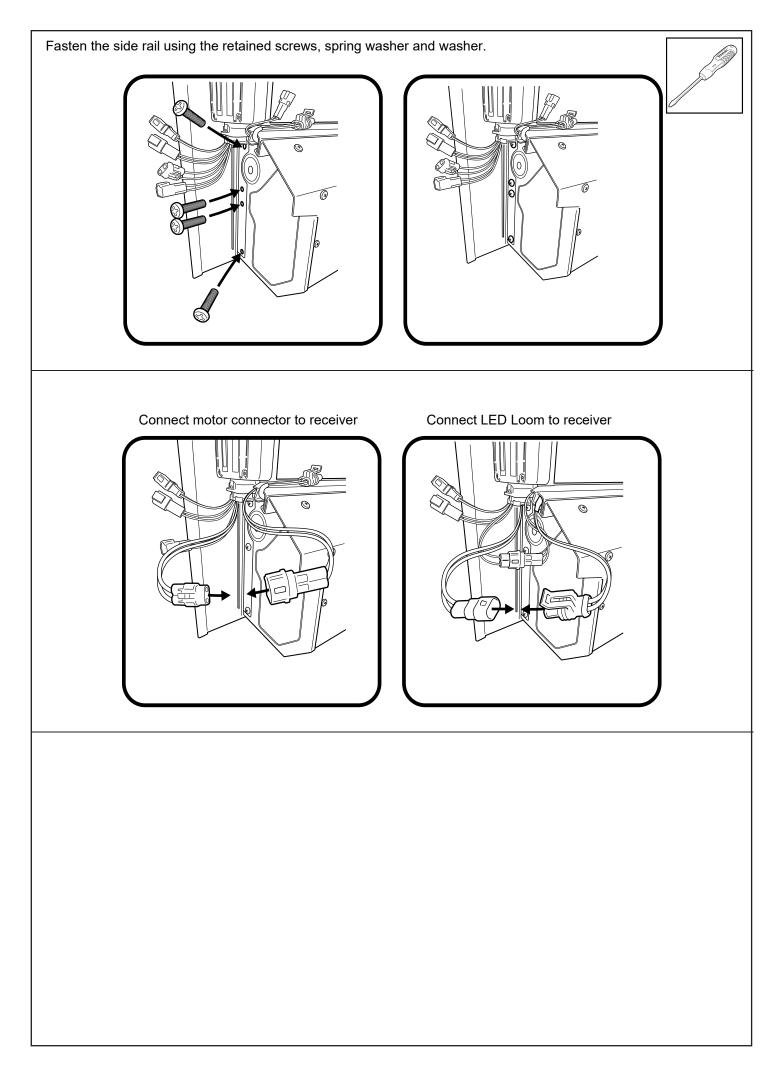

© Roll Я Cover

Fasten the M8 nut against clamp bracket.

Install front drain pipes through pre-drilled holes of the canister. (RHS/LHS)