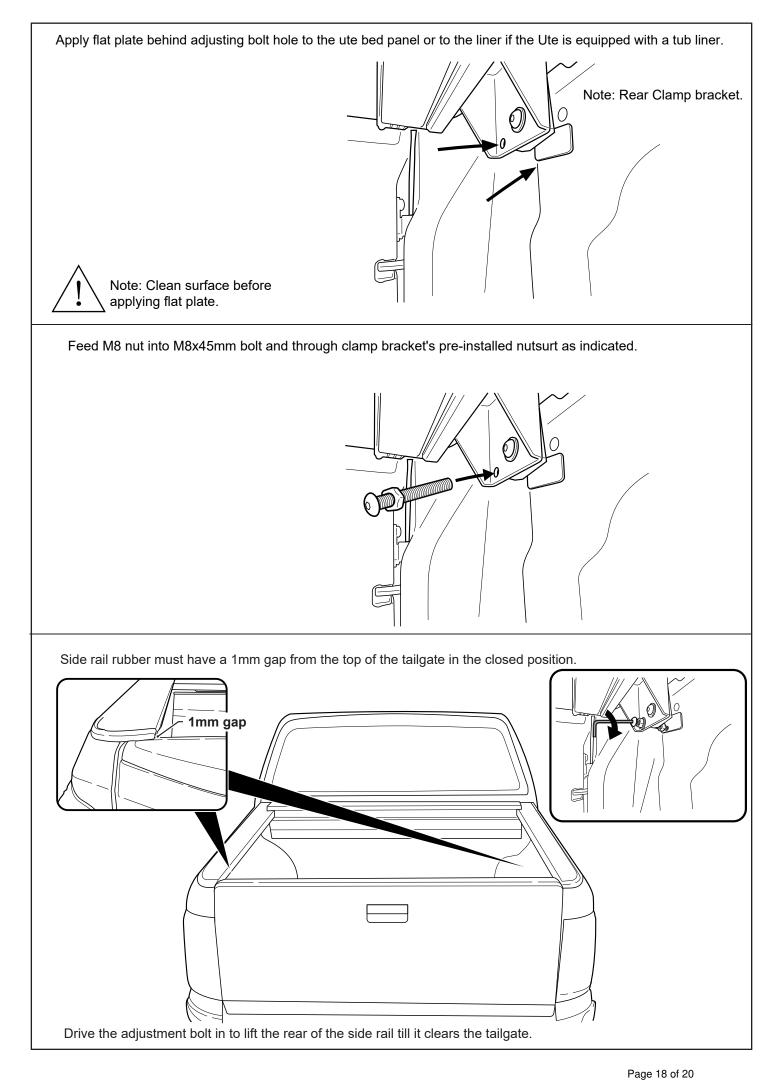

© Roll Я Cover

Fasten the M8 nut against clamp bracket.

Install front drain pipes through pre-drilled holes of the canister. (RHS/LHS)