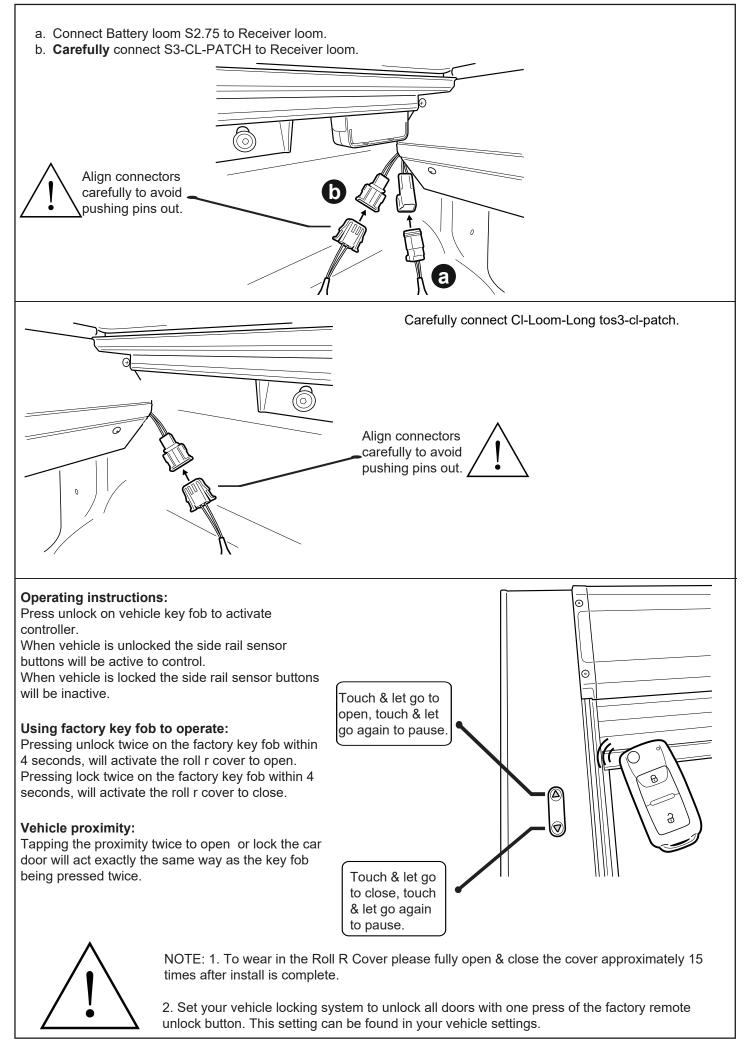

EQ | UIPMENT:                                                                                                                                                                                                                                                                                                                                     | Rubber Gloves                                                                                                                      | Goggles | Hearing Protection                                                                                                                       |

































© Roll Я Cover



Fasten the M8 nut against clamp bracket.



Install front drain pipes through pre-drilled holes of the canister. (RHS/LHS)