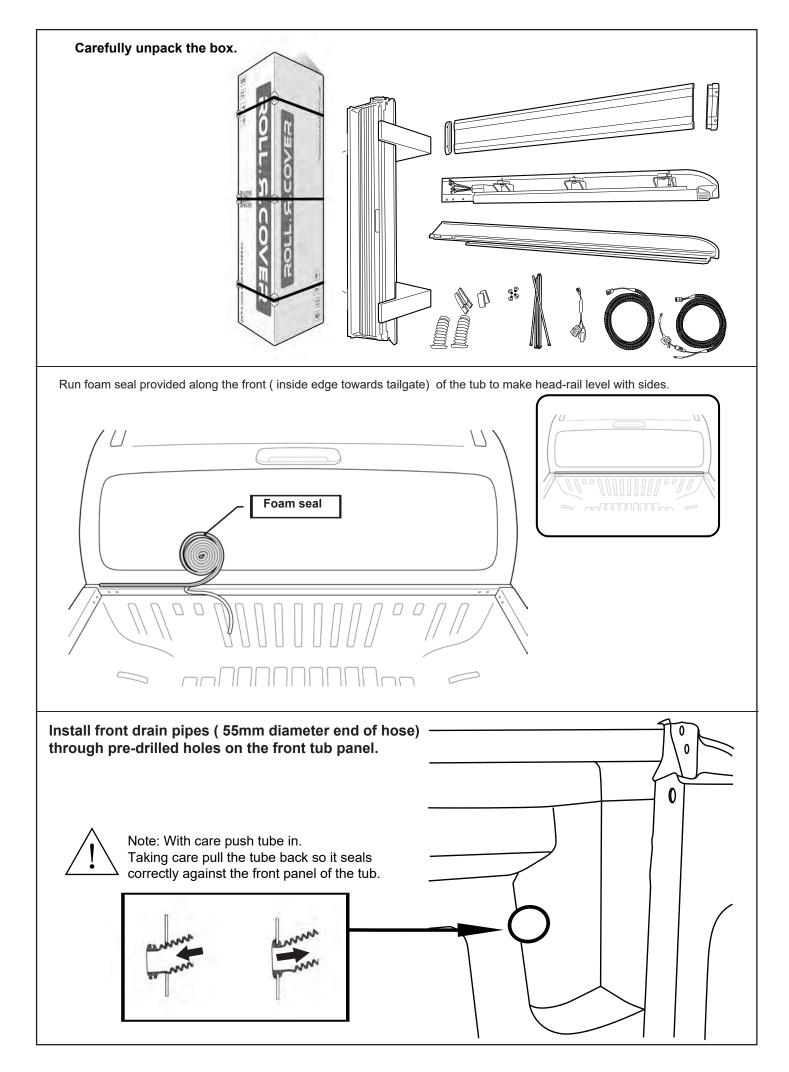

© Roll Я Cover

Fasten the M8 nut against clamp bracket.

Install front drain pipes through pre-drilled holes of the canister. (RHS/LHS)