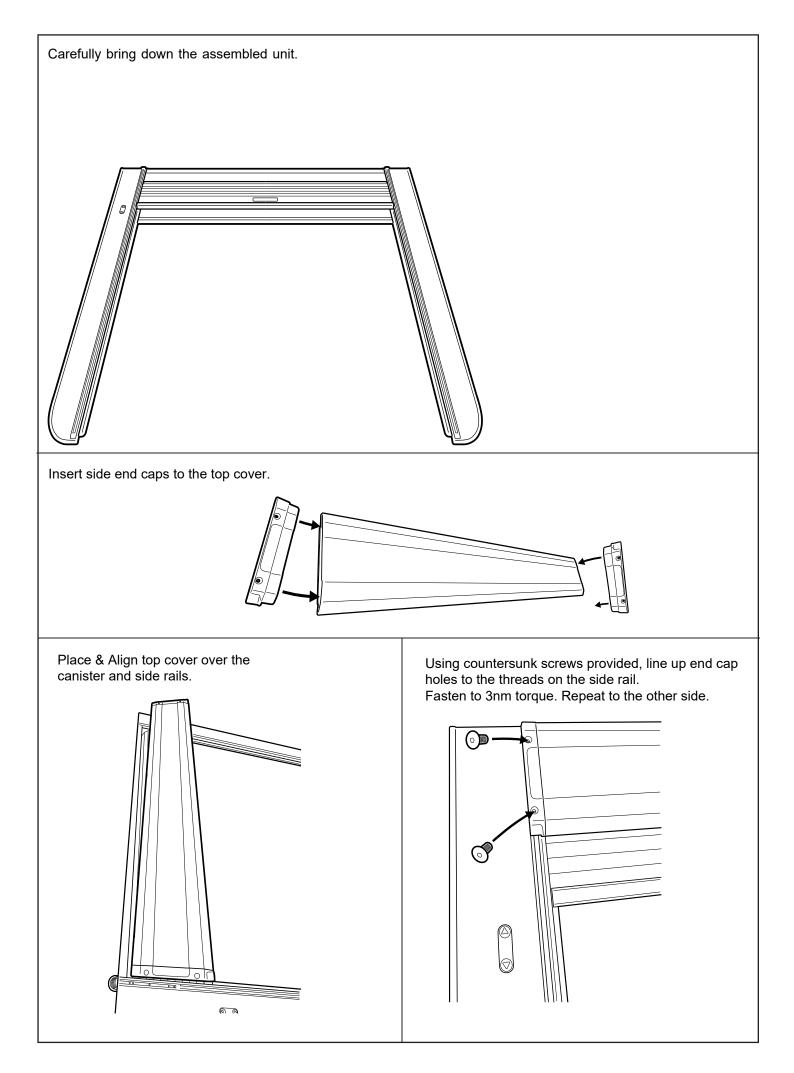

© Roll Я Cover

Fasten the M8 nut against clamp bracket.

Install front drain pipes through pre-drilled holes of the canister. (RHS/LHS)