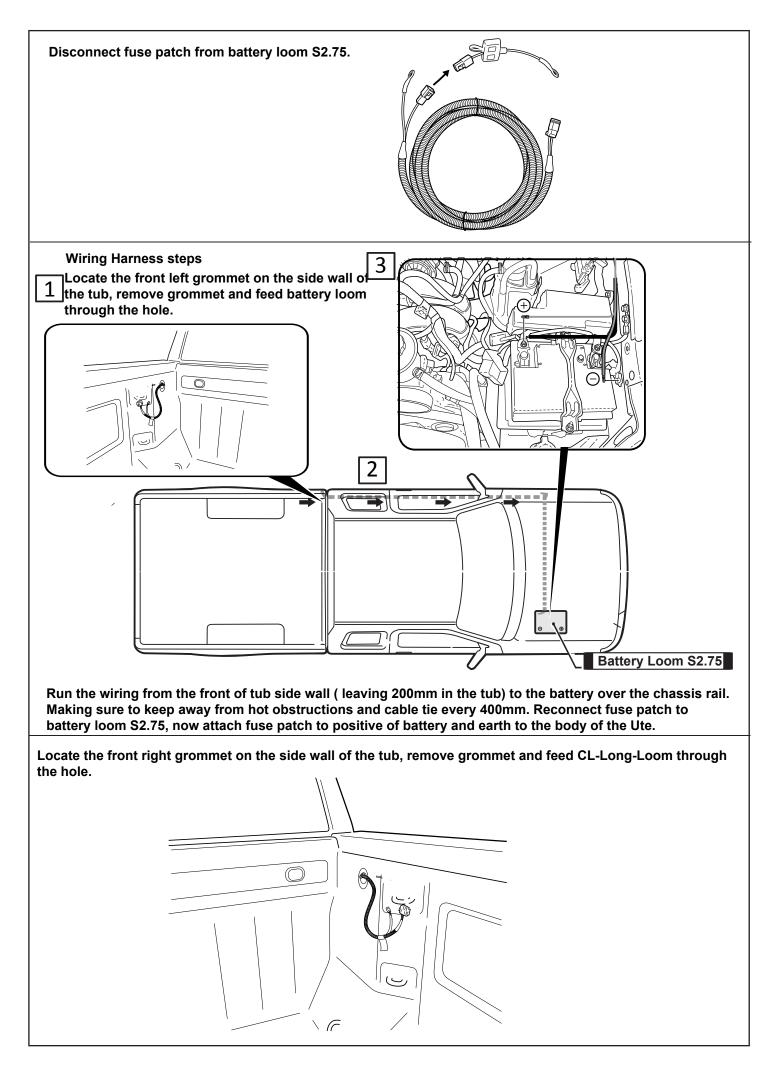

© Roll Я Cover

Fasten the M8 nut against clamp bracket.

Install front drain pipes through pre-drilled holes of the canister. (RHS/LHS)