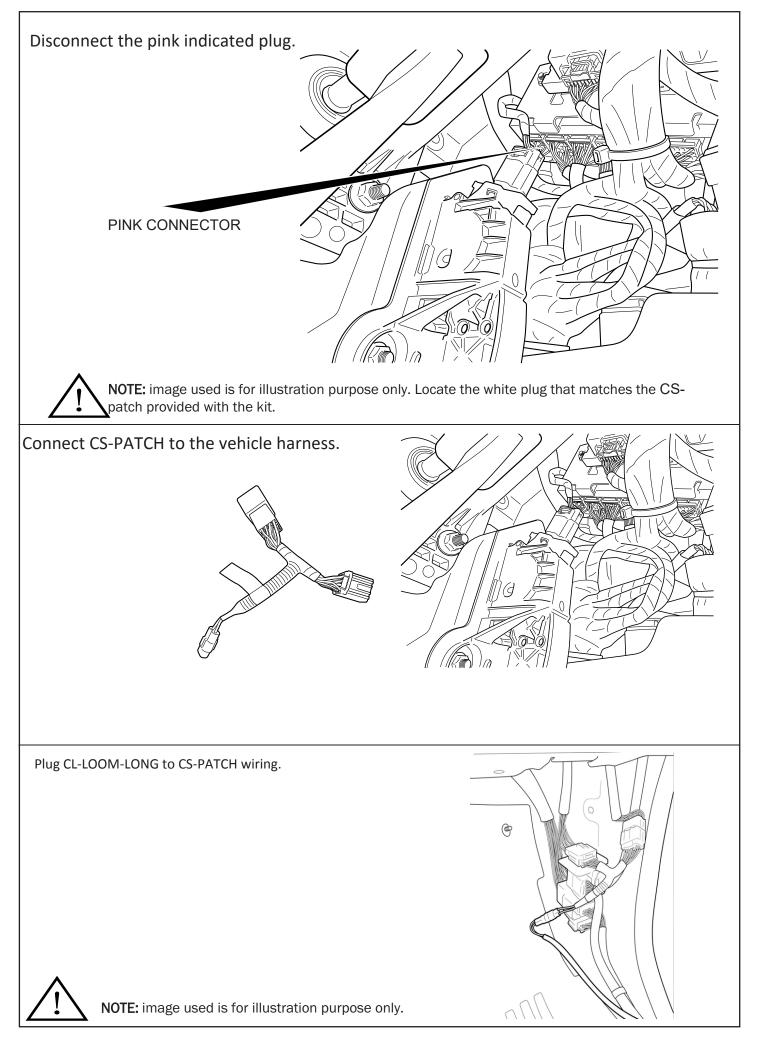

| <ul> <li>Soapy water solution</li> <li>Allen Key set</li> <li>Screw driver</li> <li>Rust Inhibitor</li> <li>Trim Removal Tool</li> </ul> |
| PERSONAL PROTECTIVE EQ | UIPMENT:                                                                                                                                                                                                                                                                                                                                     | Rubber Gloves                                                                                                                      | Goggles | Hearing Protection                                                                                                                       |

































© Roll Я Cover



Fasten the M8 nut against clamp bracket.



Install front drain pipes through pre-drilled holes of the canister. (RHS/LHS)