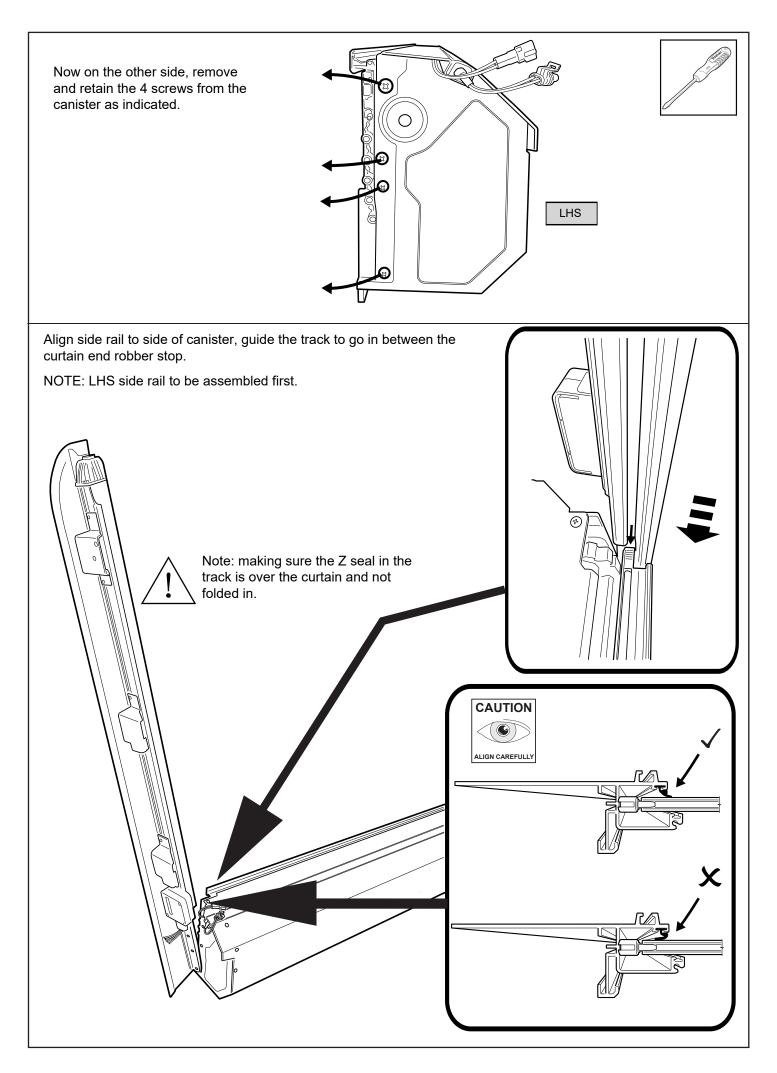

| <ul> <li>Soapy water solution</li> <li>Allen Key set</li> <li>Screw driver</li> <li>Rust Inhibitor</li> <li>Trim Removal Tool</li> </ul> |
| PERSONAL PROTECTIVE EQ | UIPMENT:                                                                                                                                                                                                                                                                                                                                     | Rubber Gloves                                                                                                                      | Goggles | Hearing Protection                                                                                                                       |

































© Roll Я Cover



Fasten the M8 nut against clamp bracket.



Install front drain pipes through pre-drilled holes of the canister. (RHS/LHS)