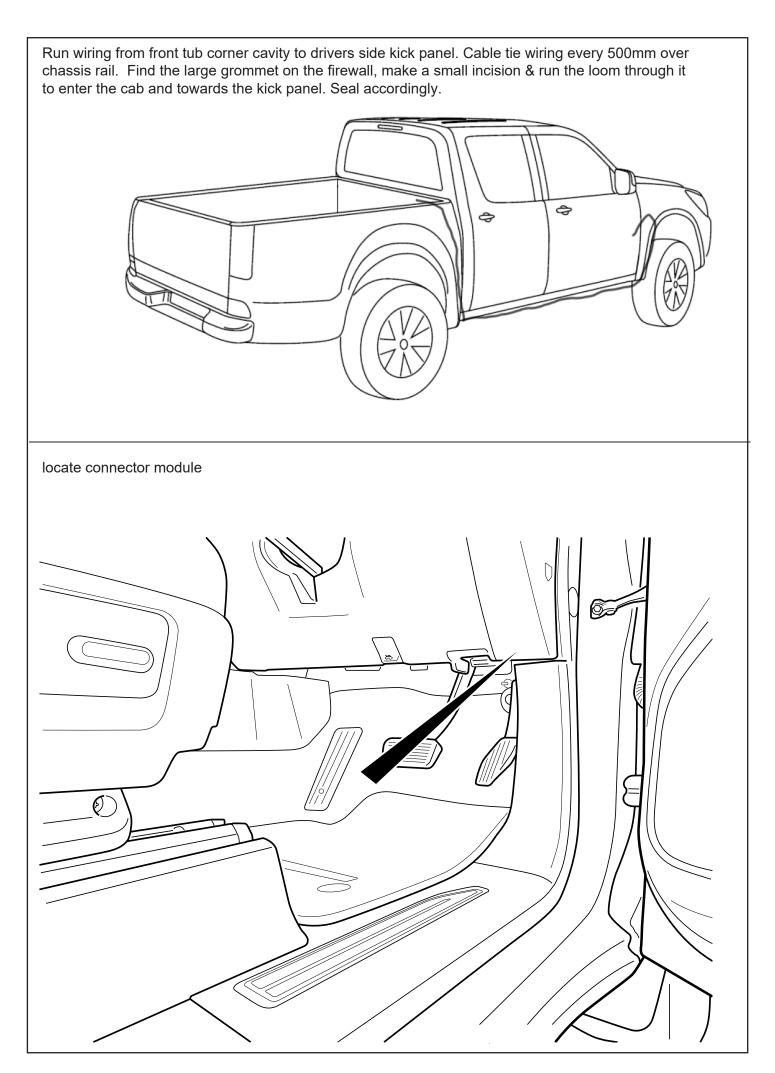

| <ul> <li>Soapy water solution</li> <li>Allen Key set</li> <li>Screw driver</li> <li>Rust Inhibitor</li> <li>Trim Removal Tool</li> </ul> |
| PERSONAL PROTECTIVE EQ | UIPMENT:                                                                                                                                                                                                                                                                                                                                     | Rubber Gloves                                                                                                                      | Goggles | Hearing Protection                                                                                                                       |

































© Roll Я Cover



Fasten the M8 nut against clamp bracket.



Install front drain pipes through pre-drilled holes of the canister. (RHS/LHS)