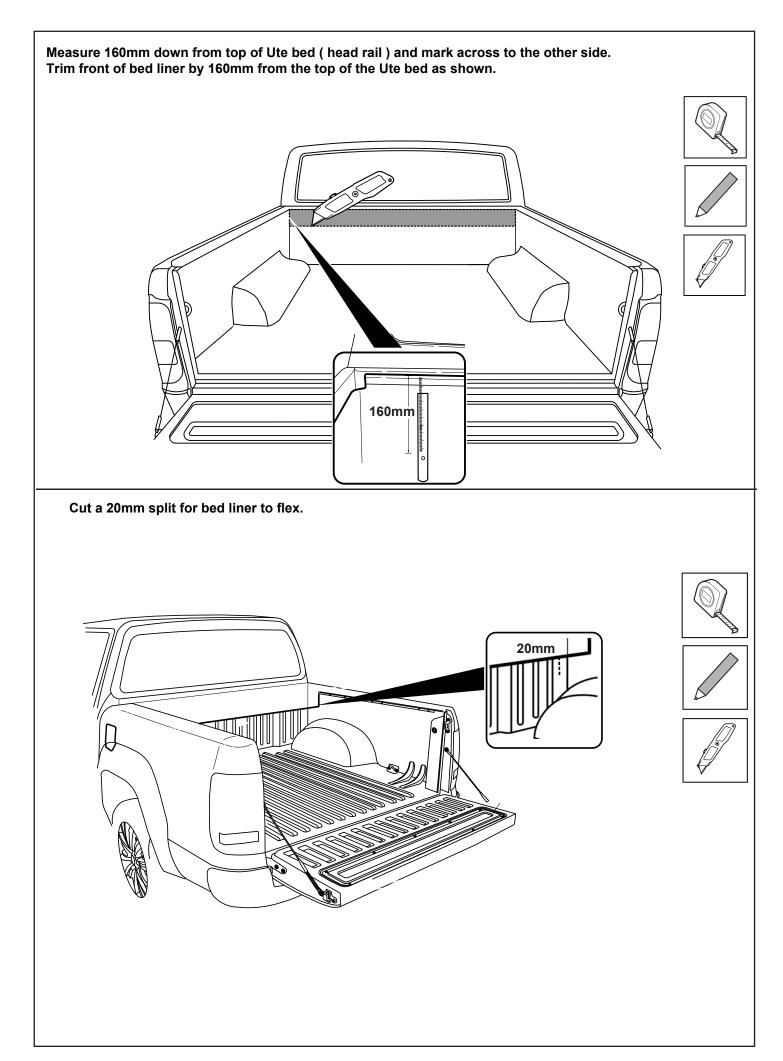

# **TUB PREPARATION**

Measure down from top of assembly bar 190mm & 100 mm from inside wall of bed liner as shown. Repeat to the other side. Using a 50mm hole-saw drill the liner only as indicated.

Measure down from top of headboard 190mm & 100mm from inside wall of bed as shown. Repeat to the other side.

Using a 30mm hole-saw drill through tub front panel, file away any sharp edges. Apply anti rust coating. Repeat to other side.

- 1. Locate conduit leading towards the rear passenger door under the scuff-plate/carpet.
- 2. Splice in to conduit to reveal all wiring.
- 3. Locate light gray wire and brown with yellow trace.
- 4. Attach T-tap terminal.