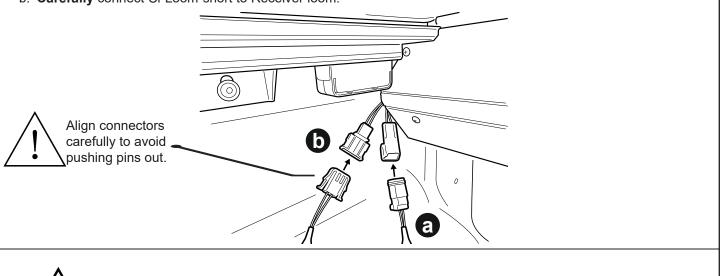

- a. Connect Battery loom S2.75 to Receiver loom.
- b. Carefully connect CI-Loom-short to Receiver loom.

NOTE: 1. To wear in the Roll R Cover please fully open & close the cover approximately 15 times after install is complete.