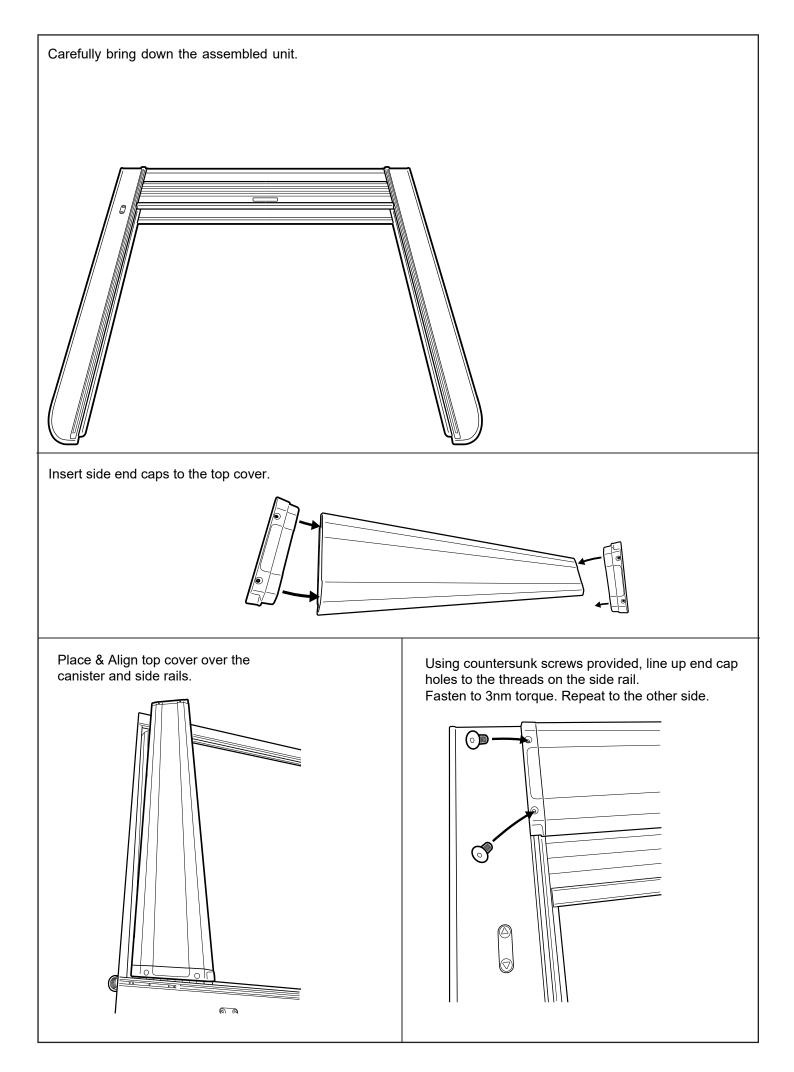

# **TUB PREPARATION**

Measure down from top of assembly bar 190mm & 100 mm from inside wall of bed liner as shown. Repeat to the other side. Using a 50mm hole-saw drill the liner only as indicated.

Measure down from top of headboard 190mm & 100mm from inside wall of bed as shown. Repeat to the other side.