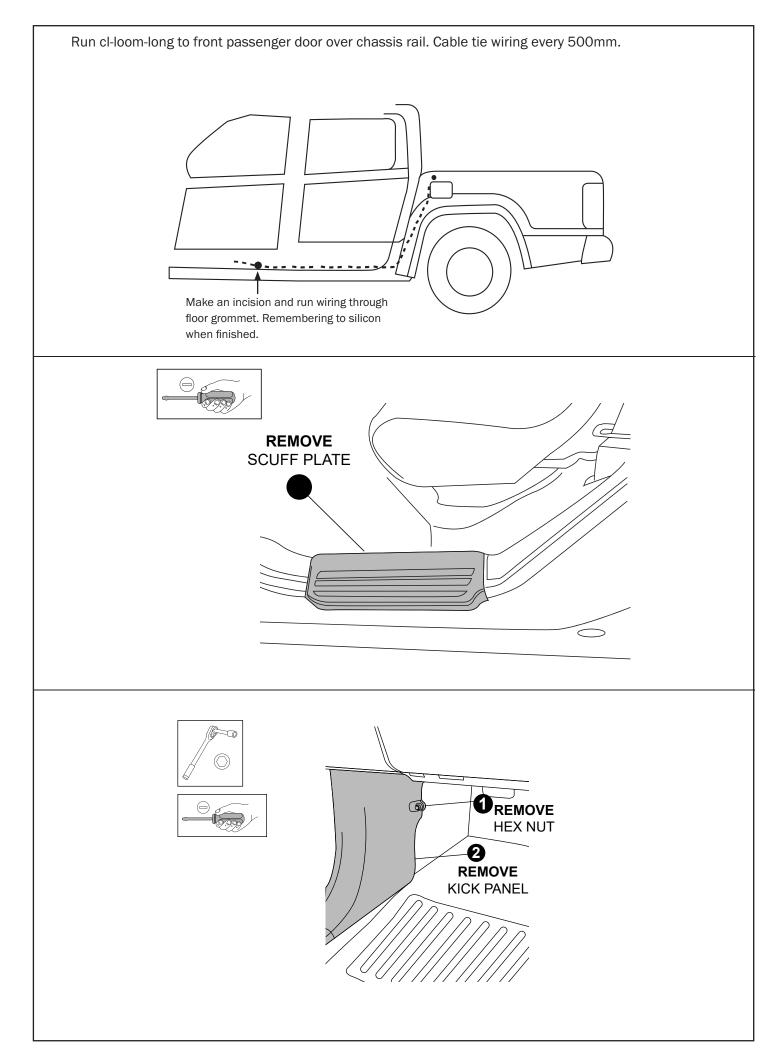

Using a 30mm hole-saw drill through tub front panel, file away any sharp edges. Apply anti rust coating. Repeat to other side.

- 1. Locate conduit leading towards the rear passenger door under the scuff-plate/carpet.
- 2. Splice in to conduit to reveal all wiring.
- 3. Locate light gray wire and brown with yellow trace.
- 4. Attach T-tap terminal.