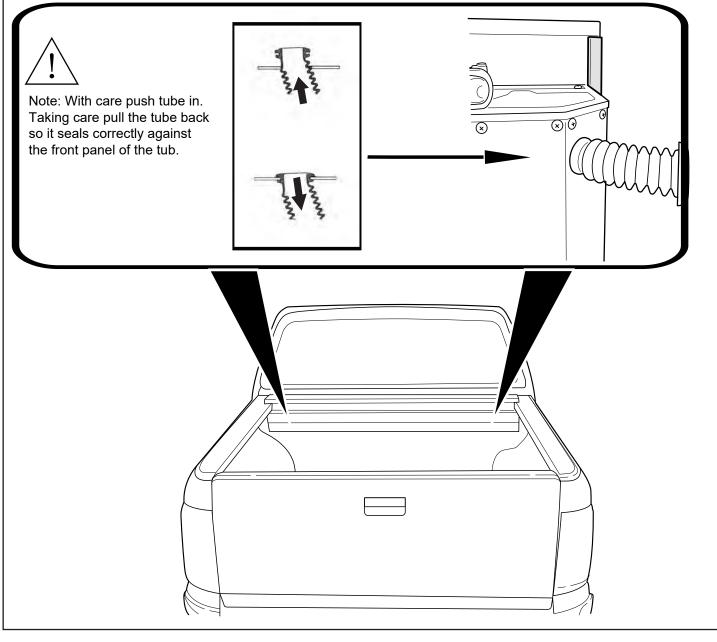

# **TUB PREPARATION**

Measure down from top of assembly bar 190mm & 100 mm from inside wall of bed liner as shown. Repeat to the other side. Using a 50mm hole-saw drill the liner only as indicated.

Measure down from top of headboard 190mm & 100mm from inside wall of bed as shown. Repeat to the other side.

Using a 30mm hole-saw drill through tub front panel, file away any sharp edges. Apply anti rust coating. Repeat to other side.

- 1. Locate conduit leading towards the rear passenger door under the scuff-plate/carpet.
- 2. Splice in to conduit to reveal all wiring.
- 3. Locate light gray wire and brown with yellow trace.
- 4. Attach T-tap terminal.