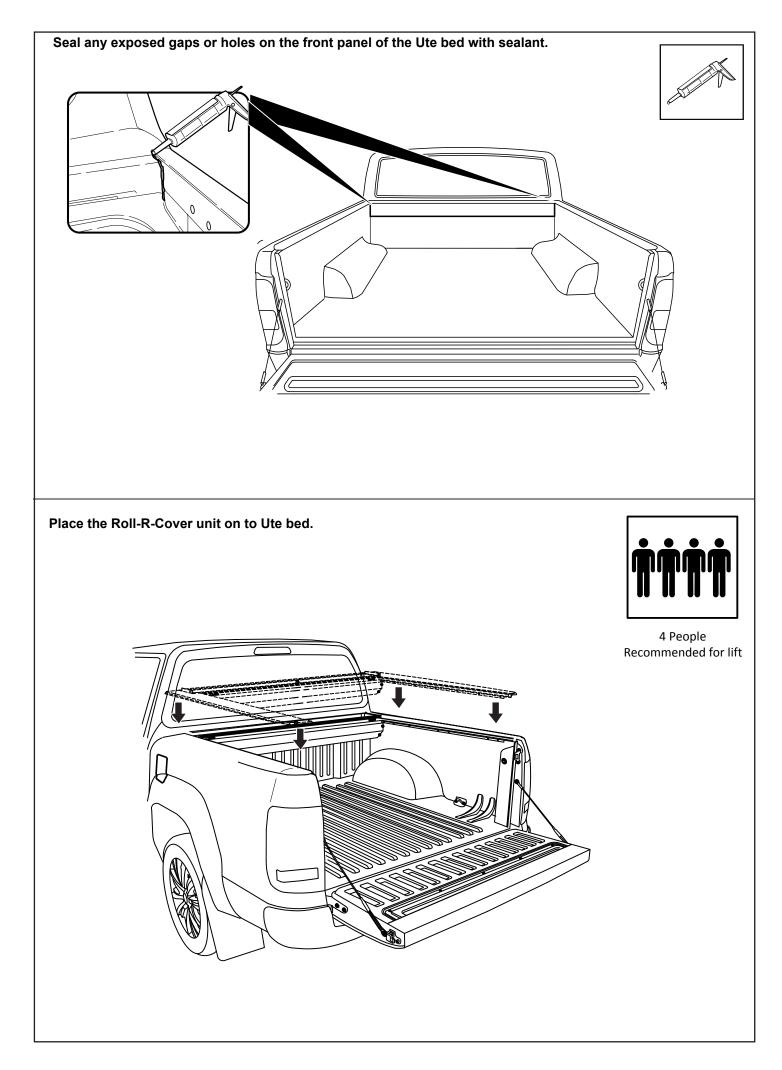

# **TUB PREPARATION**

Measure down from top of assembly bar 190mm & 100 mm from inside wall of bed liner as shown. Repeat to the other side. Using a 50mm hole-saw drill the liner only as indicated.

Measure down from top of headboard 190mm & 100mm from inside wall of bed as shown. Repeat to the other side.

Using a 30mm hole-saw drill through tub front panel, file away any sharp edges. Apply anti rust coating. Repeat to other side.

- 1. Locate conduit leading towards the rear passenger door under the scuff-plate/carpet.
- 2. Splice in to conduit to reveal all wiring.
- 3. Locate light gray wire and brown with yellow trace.
- 4. Attach T-tap terminal.