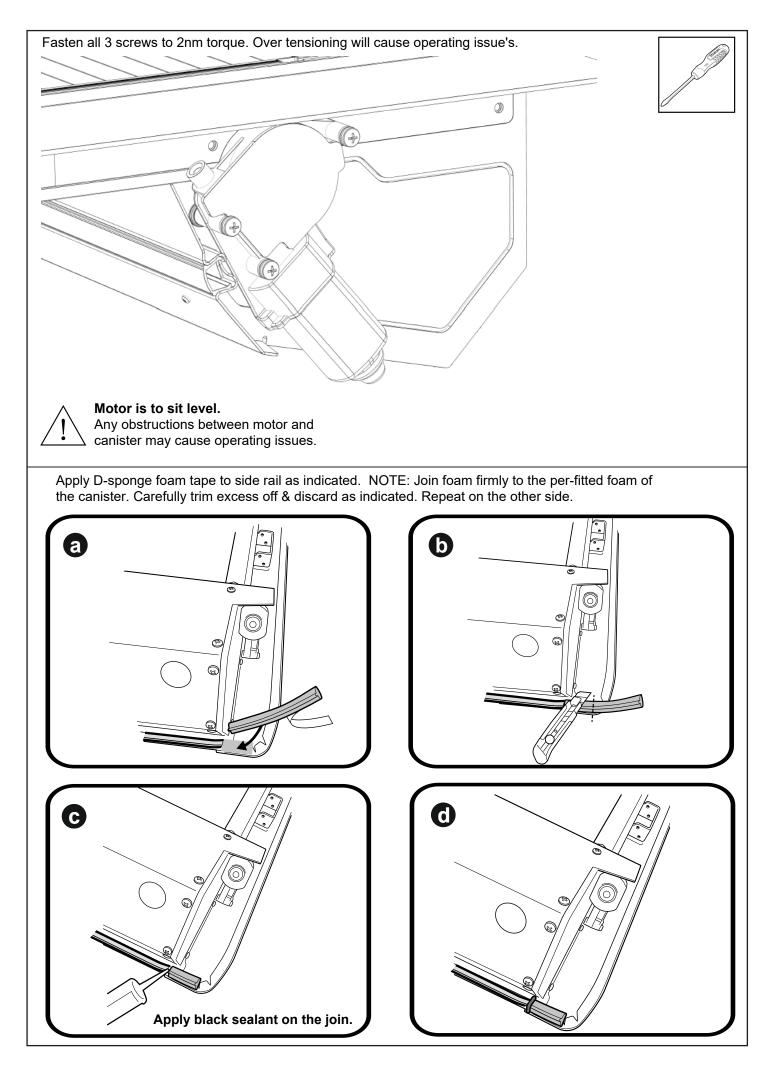

Remove center leg feet cups and apply silicon or adhesive to the inside of the cup.

Fasten the M8 nut against clamp bracket.

Install front drain pipes through pre-drilled holes of the canister. (RHS/LHS)