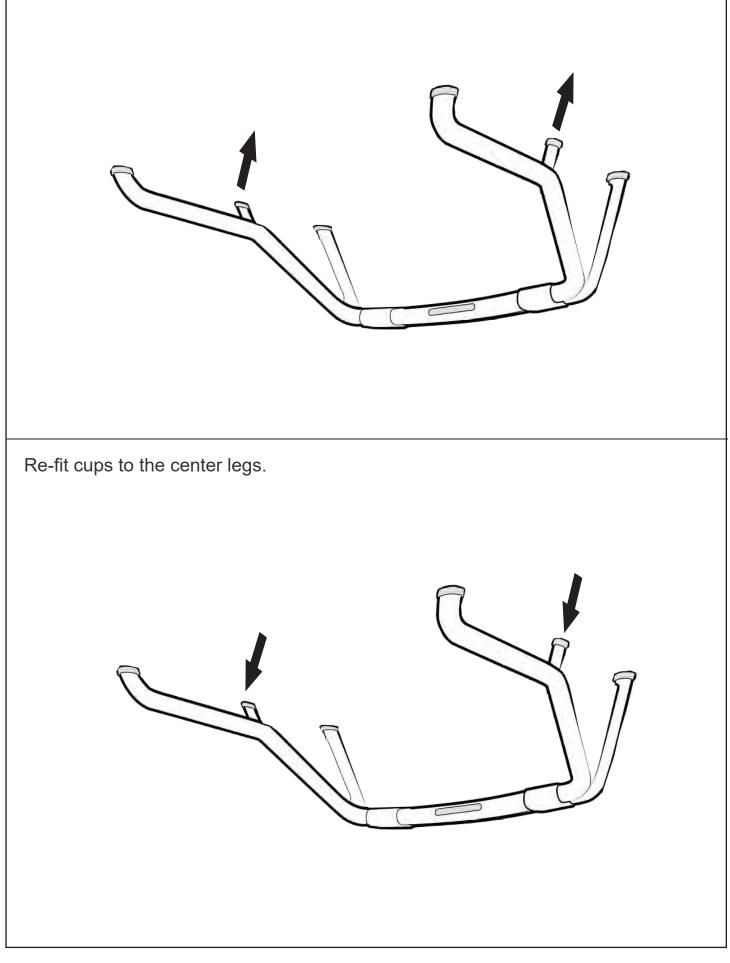

Remove center leg feet cups and apply silicon or adhesive to the inside of the cup.

Fasten the M8 nut against clamp bracket.

Install front drain pipes through pre-drilled holes of the canister. (RHS/LHS)