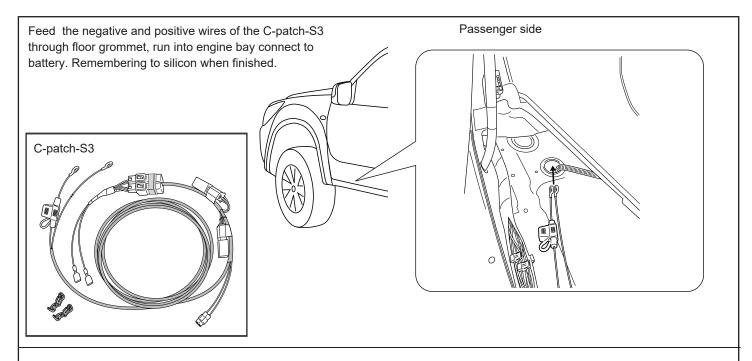

# WWW.HSPUTELIDS.COM

Part No: C43R-S3

# **INSTALLATION INSTRUCTIONS**

Vehicle Model: To suit Holden RG Colorado Dual Cab with extended factory sports bar 2016+