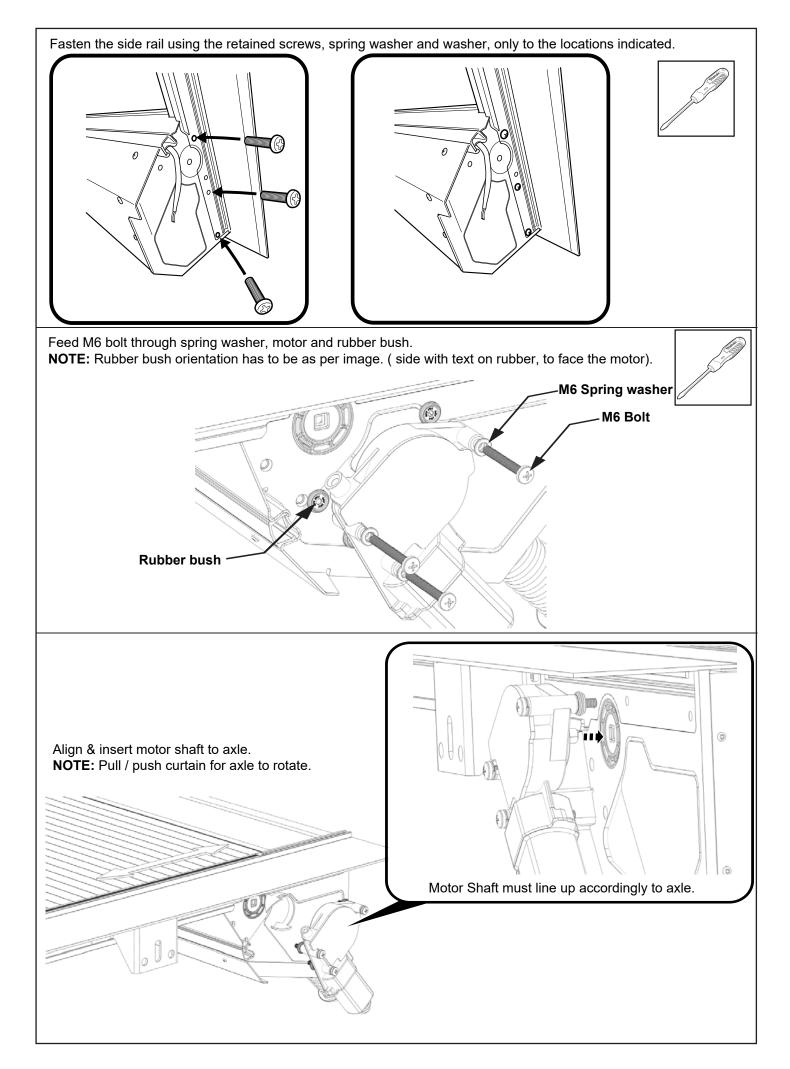

Remove center leg feet cups and apply silicon or adhesive to the inside of the cup.

Fasten the M8 nut against clamp bracket.

Install front drain pipes through pre-drilled holes of the canister. (RHS/LHS)