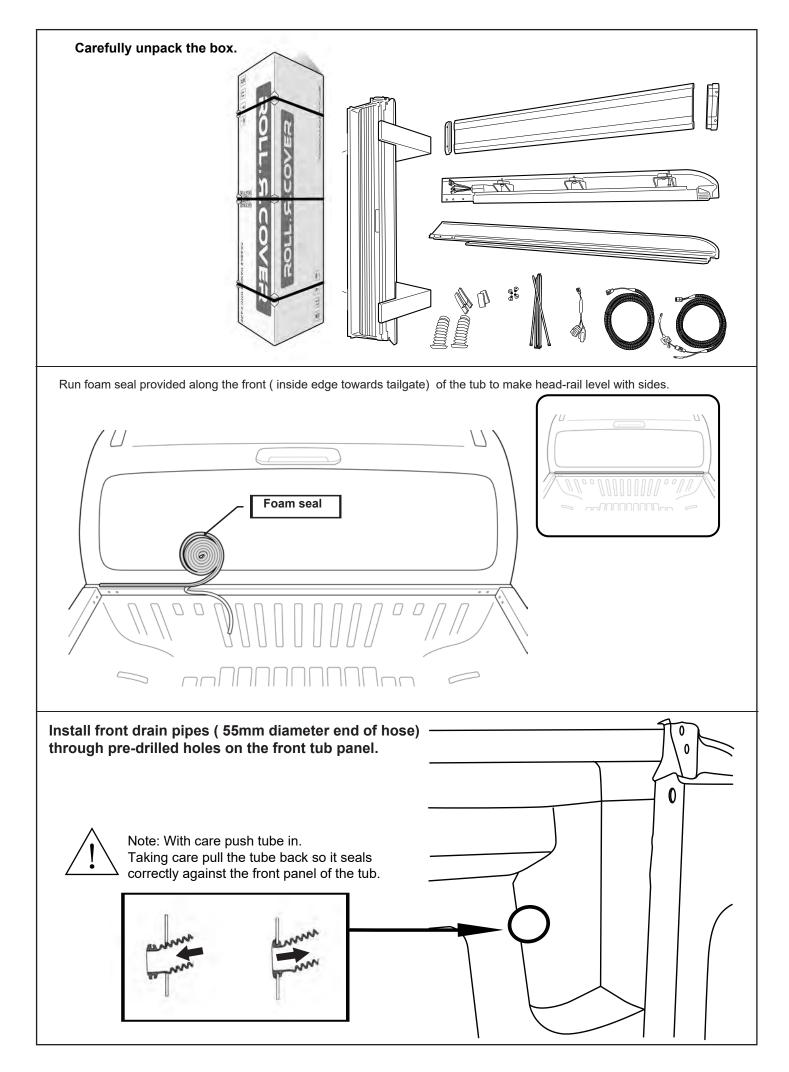

# **TUB PREPARATION**

Measure down from top of assembly bar 190mm & 100 mm from inside wall of bed liner as shown. Repeat to the other side. Using a 50mm hole-saw drill the liner only as indicated.

Measure down from top of headboard 190mm & 100mm from inside wall of bed as shown. Repeat to the other side.

Using a 30mm hole-saw drill through tub front panel, file away any sharp edges. Apply anti rust coating. Repeat to other side.

- 1. Locate conduit leading towards the rear passenger door under the scuff-plate/carpet.
- 2. Splice in to conduit to reveal all wiring.
- 3. Locate light gray wire and brown with yellow trace.
- 4. Attach T-tap terminal.

Remove center leg feet cups and apply silicon or adhesive to the inside of the cup.

Fasten the M8 nut against clamp bracket.

Install front drain pipes through pre-drilled holes of the canister. (RHS/LHS)