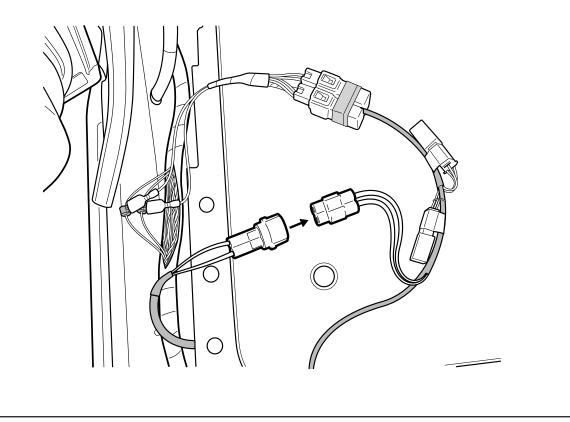

Connect C-patch-S3's brown with black trace to vehicle wire brown with yellow trace. Connect C-patch-S3's yellow with black trace to vehicle wire gray color.

Connect Cl-Loom-long to C-patch-S3' 2 way connector.