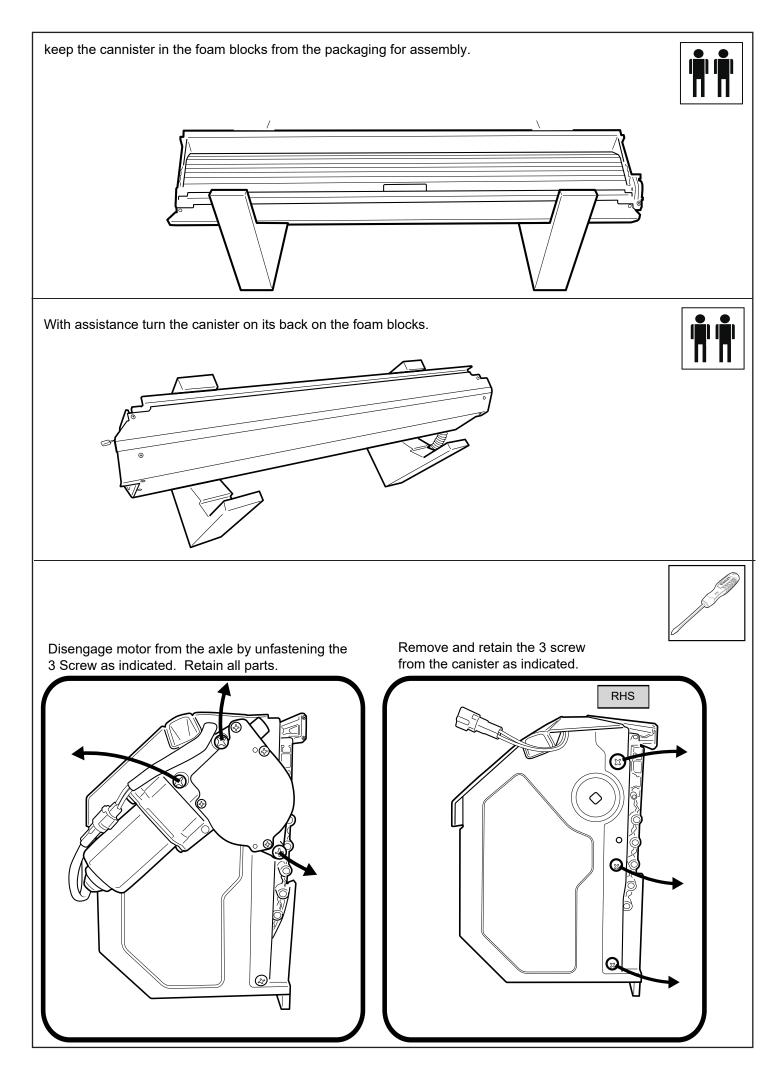

# **TUB PREPARATION**

Measure down from top of assembly bar 190mm & 100 mm from inside wall of bed liner as shown. Repeat to the other side. Using a 50mm hole-saw drill the liner only as indicated.

Measure down from top of headboard 190mm & 100mm from inside wall of bed as shown. Repeat to the other side.

Using a 30mm hole-saw drill through tub front panel, file away any sharp edges. Apply anti rust coating. Repeat to other side.

- 1. Locate conduit leading towards the rear passenger door under the scuff-plate/carpet.
- 2. Splice in to conduit to reveal all wiring.
- 3. Locate light gray wire and brown with yellow trace.
- 4. Attach T-tap terminal.

Remove center leg feet cups and apply silicon or adhesive to the inside of the cup.

Fasten the M8 nut against clamp bracket.

Install front drain pipes through pre-drilled holes of the canister. (RHS/LHS)