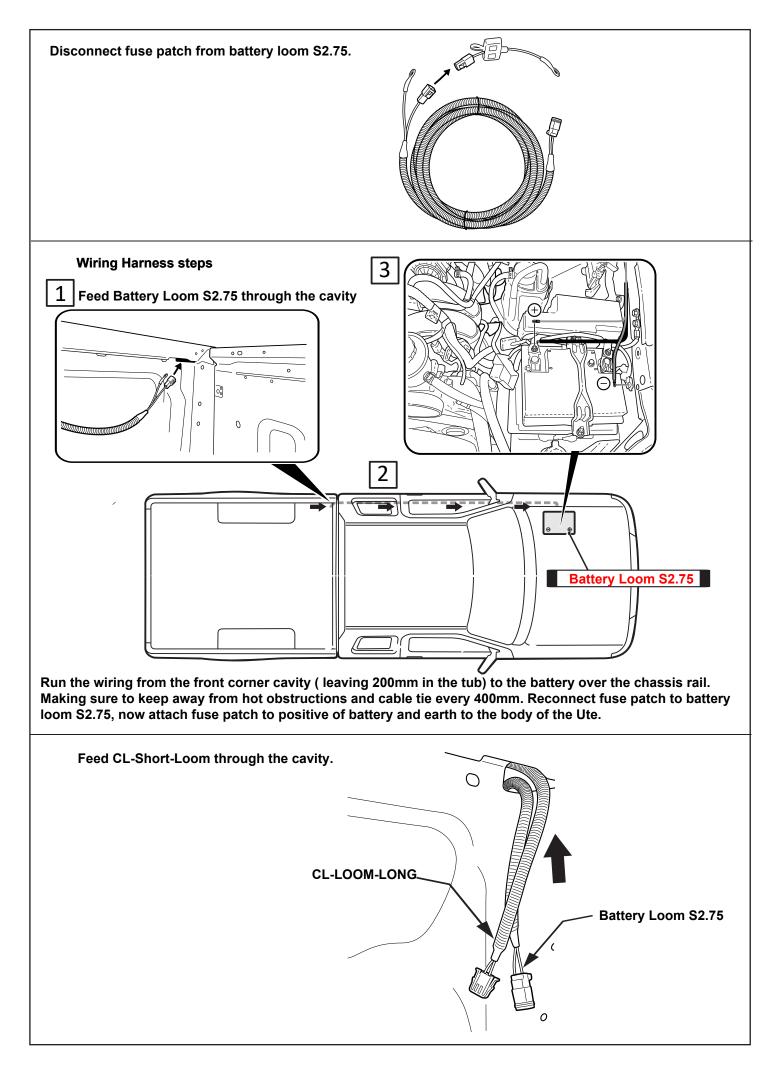

Connect C-patch-S3's brown with black trace to vehicle wire brown with yellow trace. Connect C-patch-S3's yellow with black trace to vehicle wire gray color.

Connect Cl-Loom-long to C-patch-S3' 2 way connector.

- a. Connect Battery loom S2.75 to Receiver loom.
- b. Carefully connect CI-Loom-short to Receiver loom.

NOTE: 1. To wear in the Roll R Cover please fully open & close the cover approximately 15 times after install is complete.