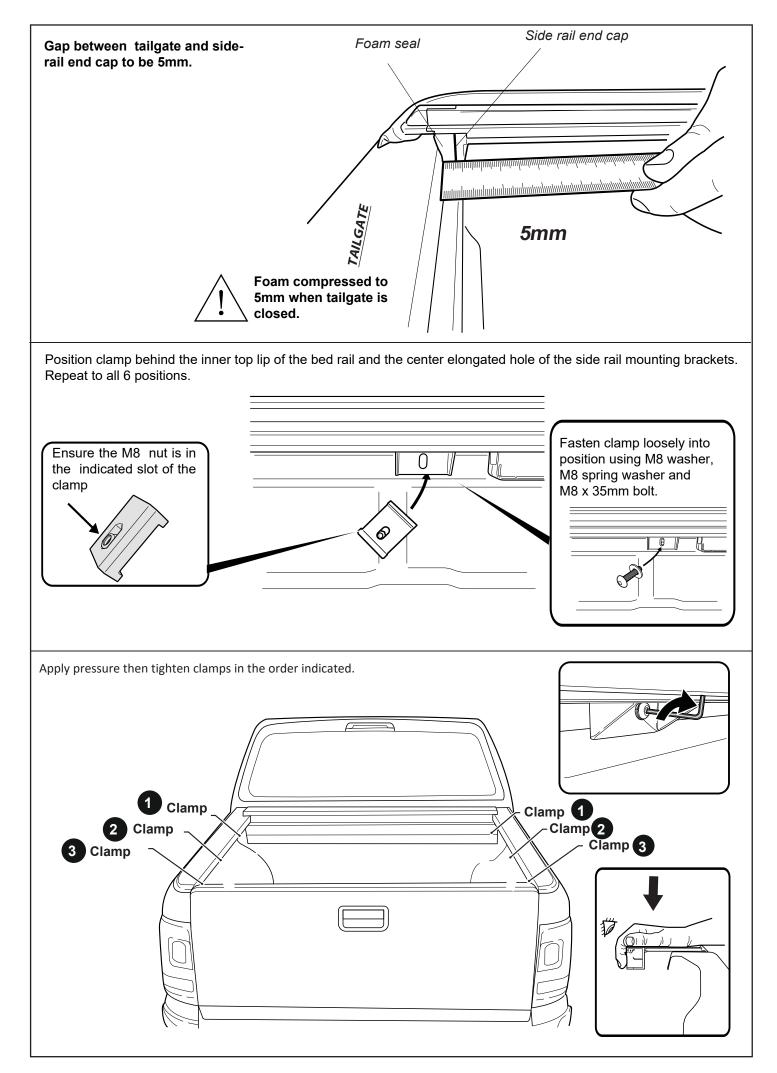

Remove center leg feet cups and apply silicon or adhesive to the inside of the cup.

Fasten the M8 nut against clamp bracket.

Install front drain pipes through pre-drilled holes of the canister. (RHS/LHS)