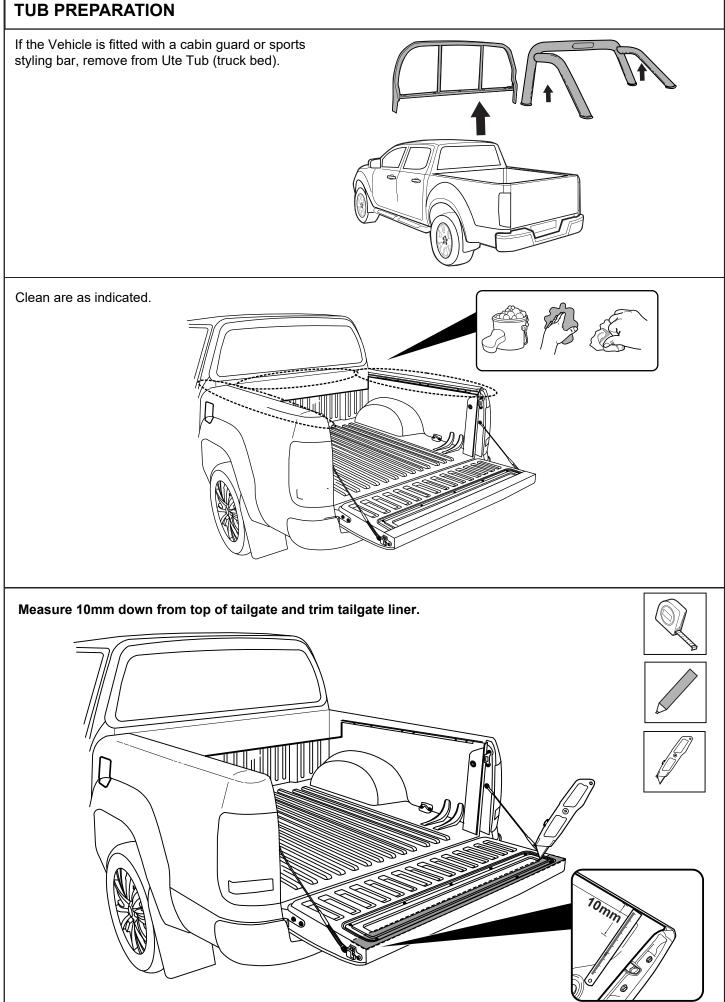

# **TUB PREPARATION**

Measure down from top of assembly bar 190mm & 100 mm from inside wall of bed liner as shown. Repeat to the other side. Using a 50mm hole-saw drill the liner only as indicated.

Measure down from top of headboard 190mm & 100mm from inside wall of bed as shown. Repeat to the other side.