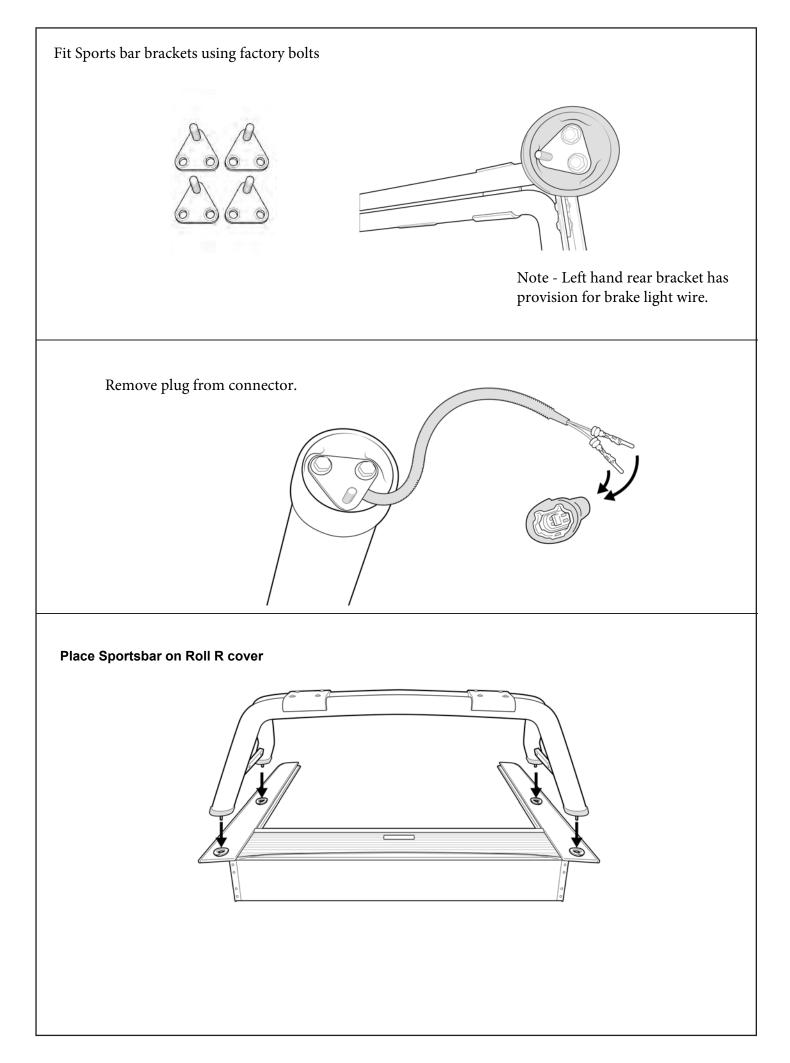

Remove center leg feet cups and apply silicon or adhesive to the inside of the cup.

Fasten the M8 nut against clamp bracket.

Install front drain pipes through pre-drilled holes of the canister. (RHS/LHS)