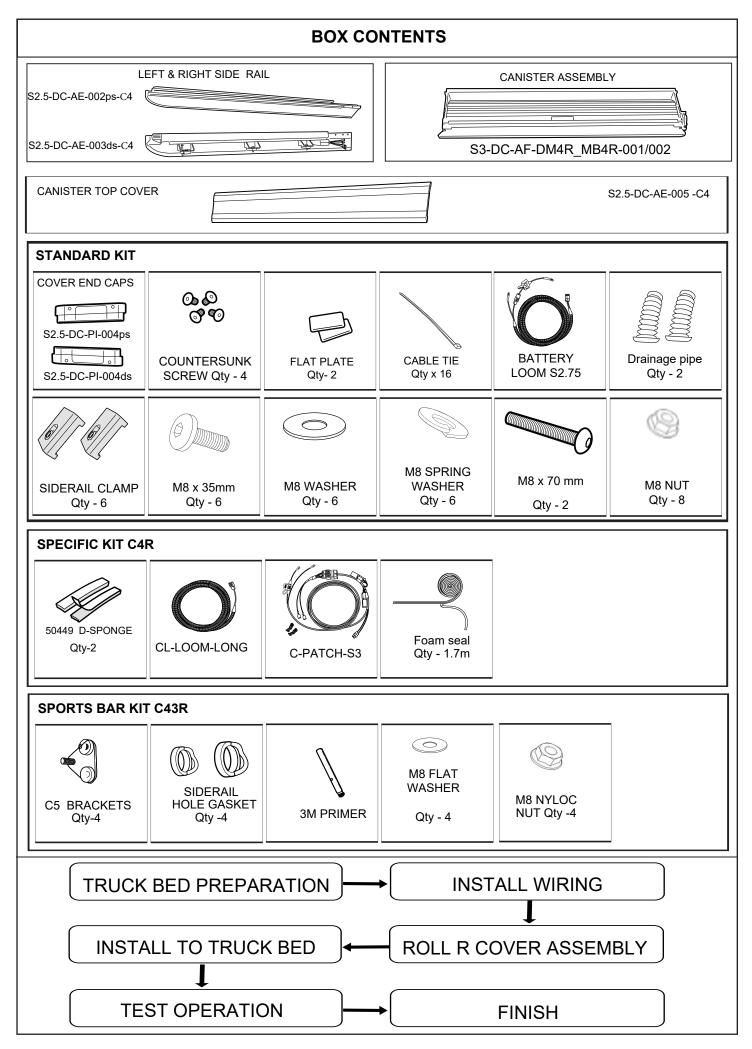

# WWW.HSPUTELIDS.COM

Part No: C43R-S3

# **INSTALLATION INSTRUCTIONS**

Vehicle Model: To suit Holden RG Colorado Dual Cab with extended factory sports bar 2016+