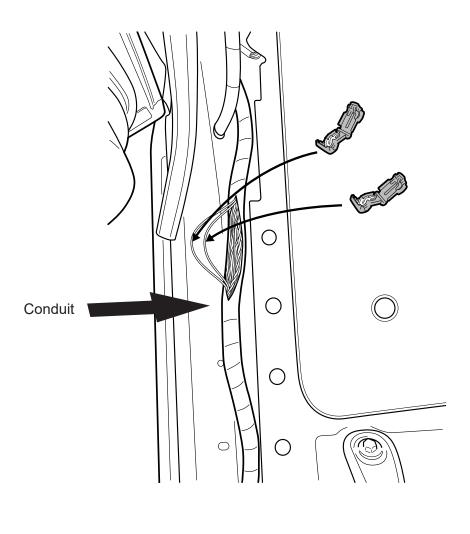

Using a 30mm hole-saw drill through tub front panel, file away any sharp edges. Apply anti rust coating. Repeat to other side.

- 1. Locate conduit leading towards the rear passenger door under the scuff-plate/carpet.
- 2. Splice in to conduit to reveal all wiring.
- 3. Locate light gray wire and brown with yellow trace.
- 4. Attach T-tap terminal.