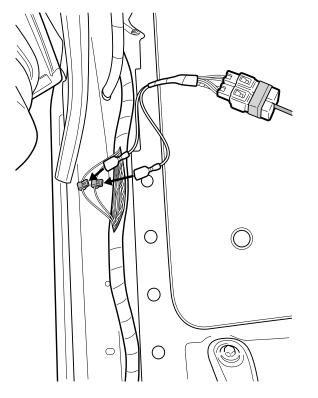

Connect C-patch-S3's brown with black trace to vehicle wire brown with yellow trace. Connect C-patch-S3's yellow with black trace to vehicle wire gray color.

Connect Cl-Loom-long to C-patch-S3' 2 way connector.