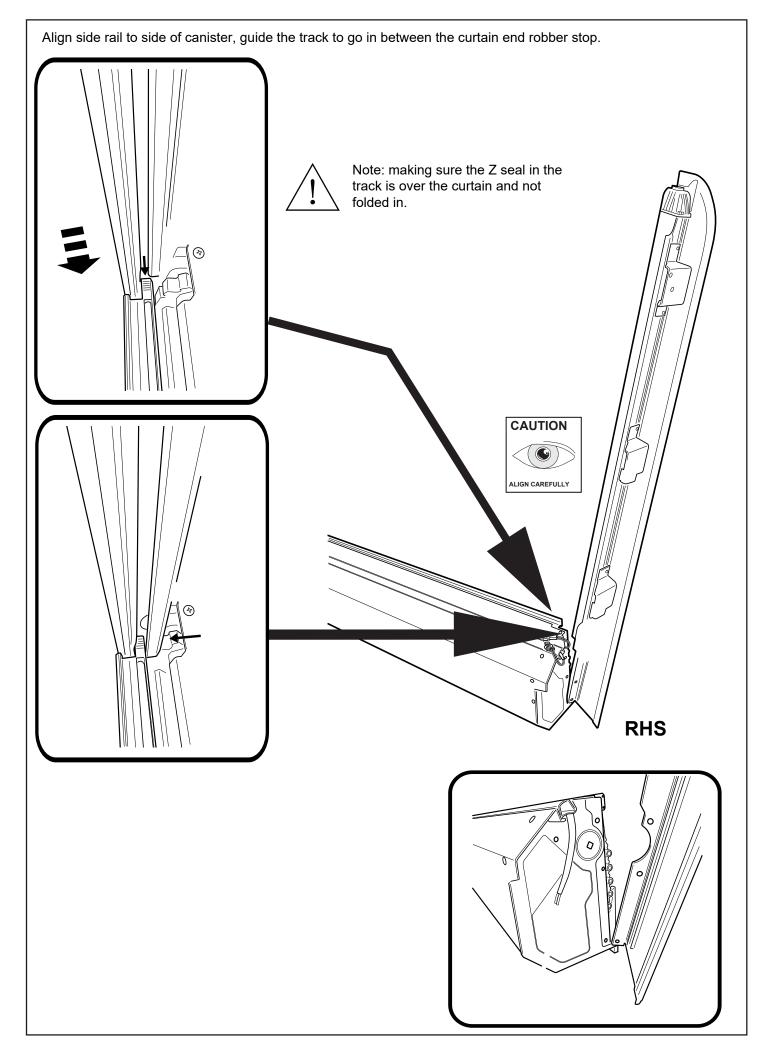

Remove center leg feet cups and apply silicon or adhesive to the inside of the cup.

Fasten the M8 nut against clamp bracket.

Install front drain pipes through pre-drilled holes of the canister. (RHS/LHS)