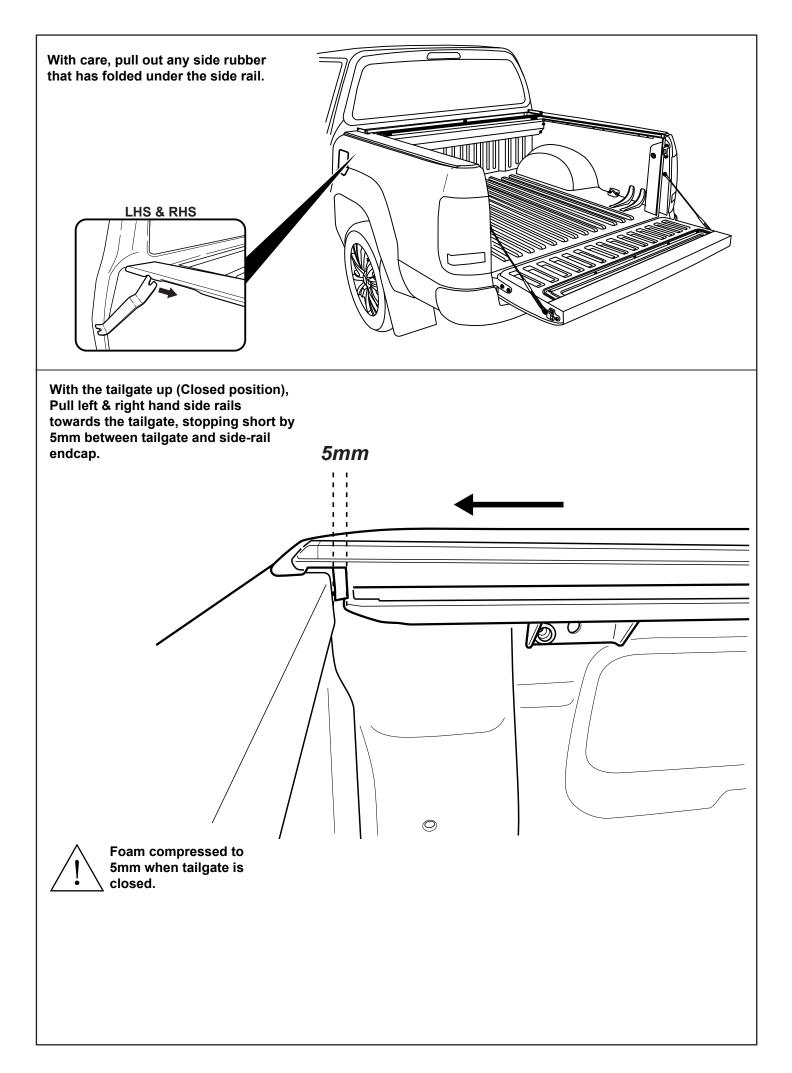

# **TUB PREPARATION**

Measure down from top of assembly bar 190mm & 100 mm from inside wall of bed liner as shown. Repeat to the other side. Using a 50mm hole-saw drill the liner only as indicated.

Measure down from top of headboard 190mm & 100mm from inside wall of bed as shown. Repeat to the other side.

Using a 30mm hole-saw drill through tub front panel, file away any sharp edges. Apply anti rust coating. Repeat to other side.

- 1. Locate conduit leading towards the rear passenger door under the scuff-plate/carpet.
- 2. Splice in to conduit to reveal all wiring.
- 3. Locate light gray wire and brown with yellow trace.
- 4. Attach T-tap terminal.