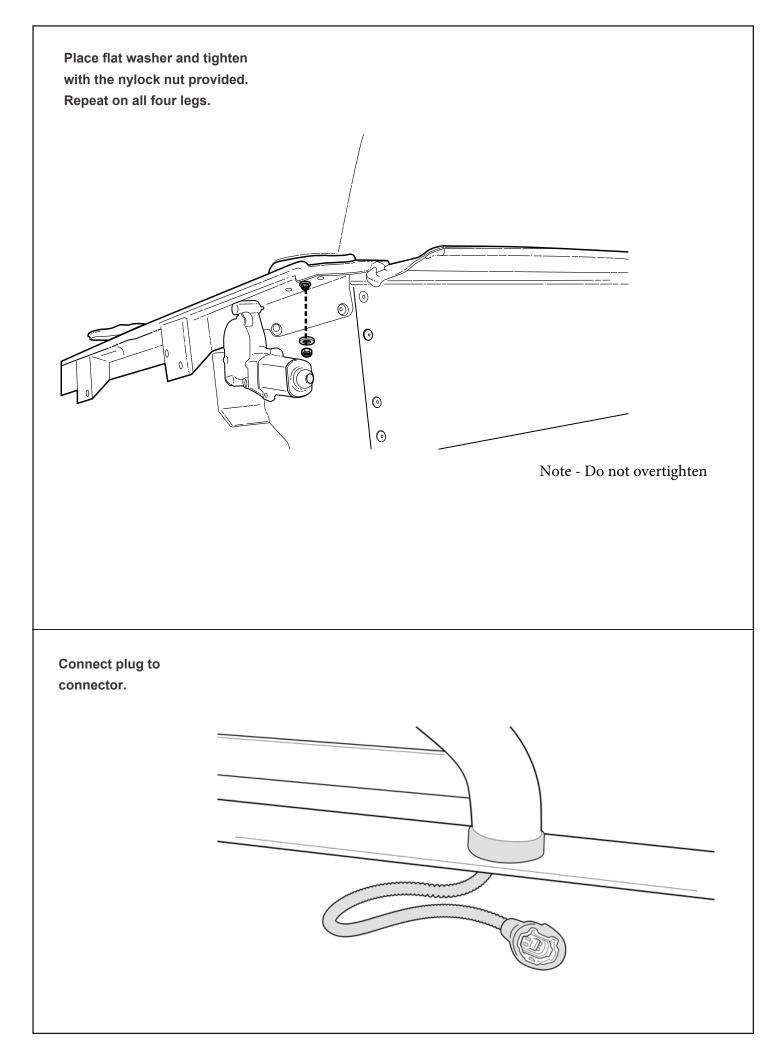

Remove center leg feet cups and apply silicon or adhesive to the inside of the cup.

Fasten the M8 nut against clamp bracket.

Install front drain pipes through pre-drilled holes of the canister. (RHS/LHS)