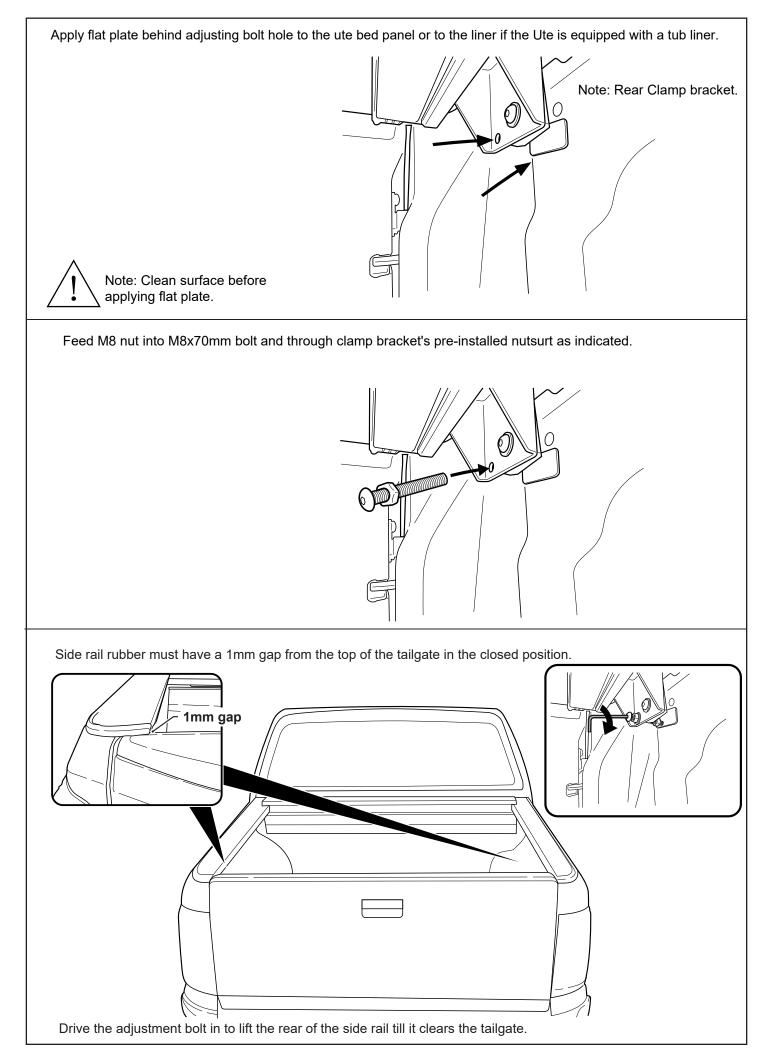

Remove center leg feet cups and apply silicon or adhesive to the inside of the cup.

Fasten the M8 nut against clamp bracket.

Install front drain pipes through pre-drilled holes of the canister. (RHS/LHS)