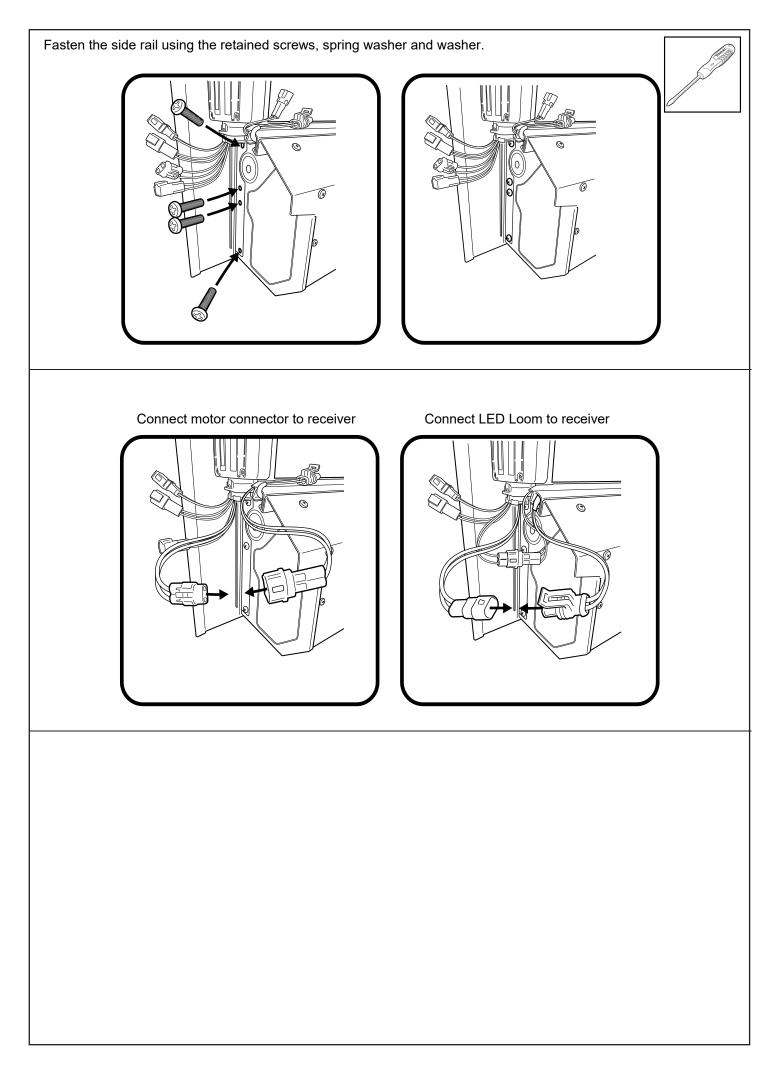

Remove center leg feet cups and apply silicon or adhesive to the inside of the cup.

Fasten the M8 nut against clamp bracket.

Install front drain pipes through pre-drilled holes of the canister. (RHS/LHS)

- a. Connect Battery loom S2.75 to Receiver loom.
- b. Carefully connect CI-Loom-short to Receiver loom.

NOTE: 1. To wear in the Roll R Cover please fully open & close the cover approximately 15 times after install is complete.