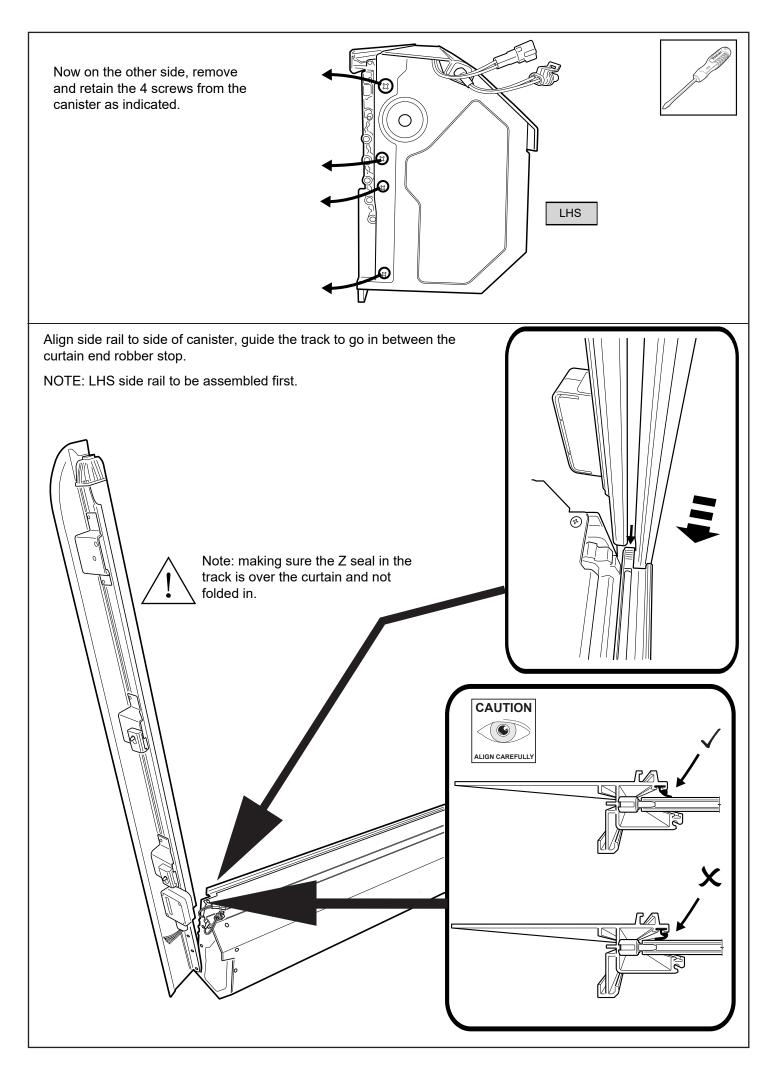

Remove center leg feet cups and apply silicon or adhesive to the inside of the cup.

Fasten the M8 nut against clamp bracket.

Install front drain pipes through pre-drilled holes of the canister. (RHS/LHS)