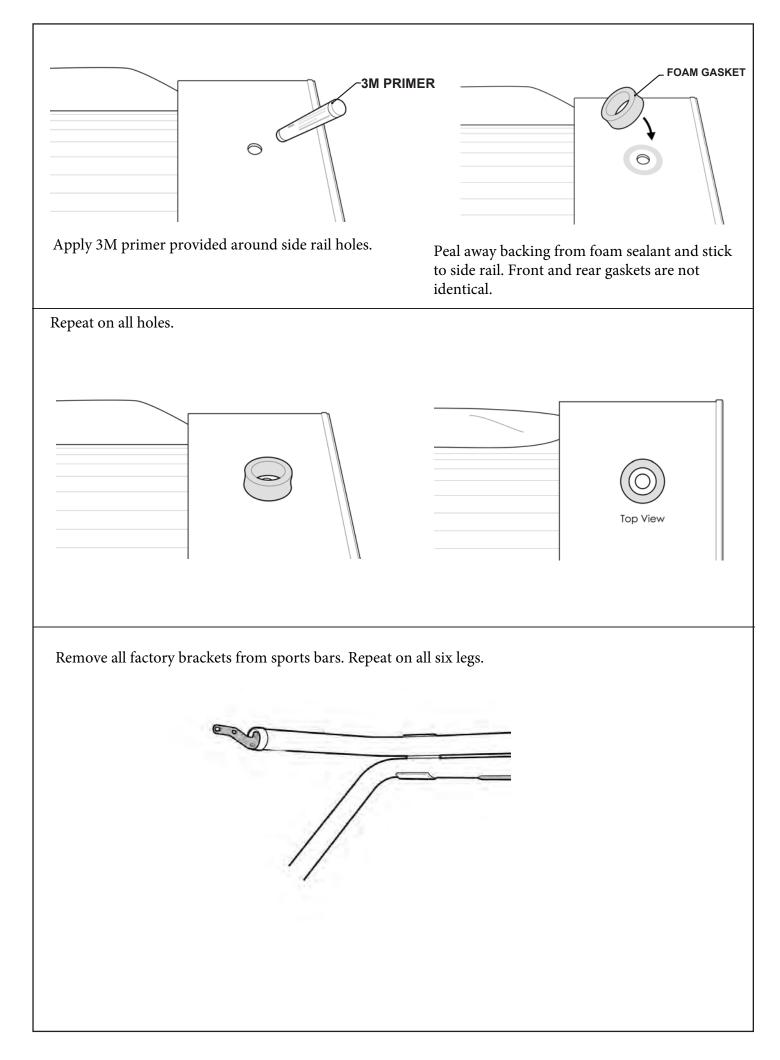

# **TUB PREPARATION**

Measure down from top of assembly bar 190mm & 100 mm from inside wall of bed liner as shown. Repeat to the other side. Using a 50mm hole-saw drill the liner only as indicated.

Measure down from top of headboard 190mm & 100mm from inside wall of bed as shown. Repeat to the other side.

Using a 30mm hole-saw drill through tub front panel, file away any sharp edges. Apply anti rust coating. Repeat to other side.

- 1. Locate conduit leading towards the rear passenger door under the scuff-plate/carpet.
- 2. Splice in to conduit to reveal all wiring.
- 3. Locate light gray wire and brown with yellow trace.
- 4. Attach T-tap terminal.