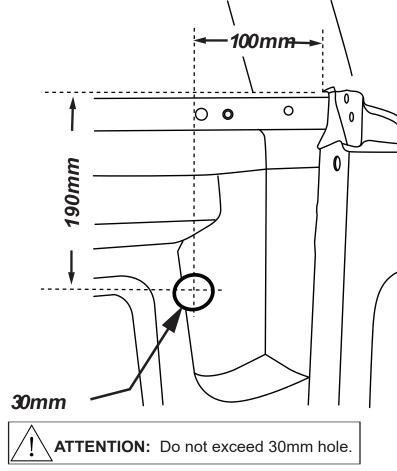

# **TUB PREPARATION**

Measure down from top of assembly bar 190mm & 100 mm from inside wall of bed liner as shown. Repeat to the other side. Using a 50mm hole-saw drill the liner only as indicated.

Measure down from top of headboard 190mm & 100mm from inside wall of bed as shown. Repeat to the other side.