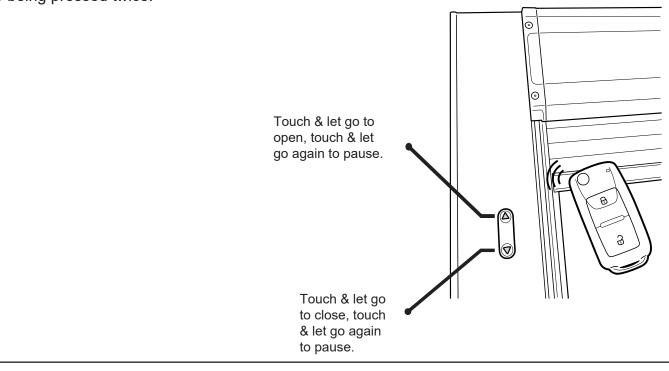

### **Operating instructions:**

Press unlock on vehicle key fob to activate controller. When vehicle is unlocked the side rail sensor buttons will be active to control. When vehicle is locked the side rail sensor buttons will be inactive.

### Using factory key fob to operate:

Pressing unlock twice on the factory key fob within 4 seconds, will activate the roll r cover to open. Pressing lock twice on the factory key fob within 4 seconds, will activate the roll r cover to close.