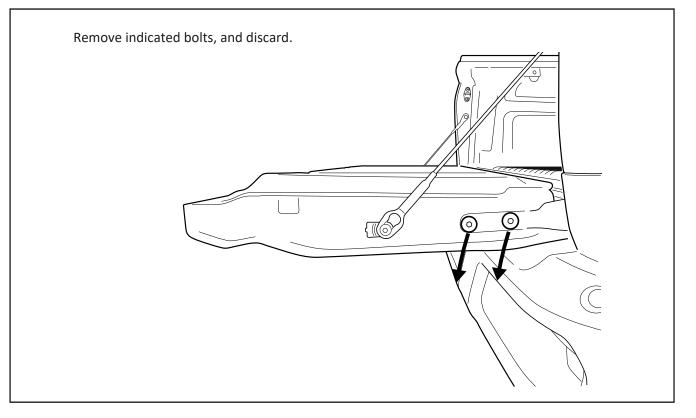

### — STEP 5 — \_\_\_\_\_

Place bracket TA-11RH over the tailgate hinge and fasten with part number 46 (M10 x 16mm button socket black bolt) as indicated to location 1 & 2.