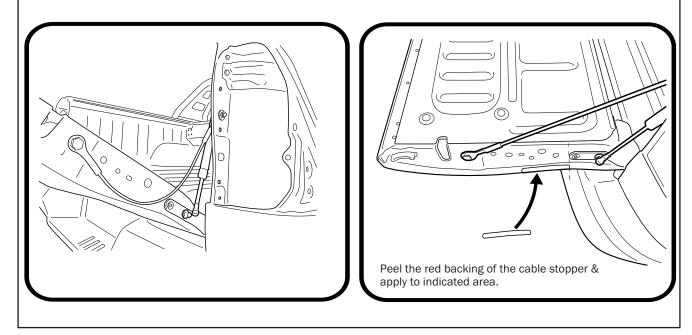

#### — STEP 7 — \_\_\_\_\_

- 1. Now fit the shaft end of the strut to the stud ball on the tailgate.
- 2. Apply cable stopper rubber as indicated. ( Clean area with alcohol wipe prior to application)