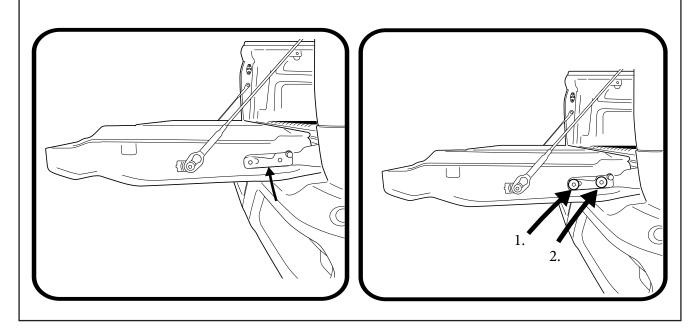

### — STEP 5 — \_\_\_\_\_

Place bracket TA-11RH over the tailgate hinge and fasten with part number 46 (M10 x 16mm button socket black bolt) as indicated to location 1 & 2.