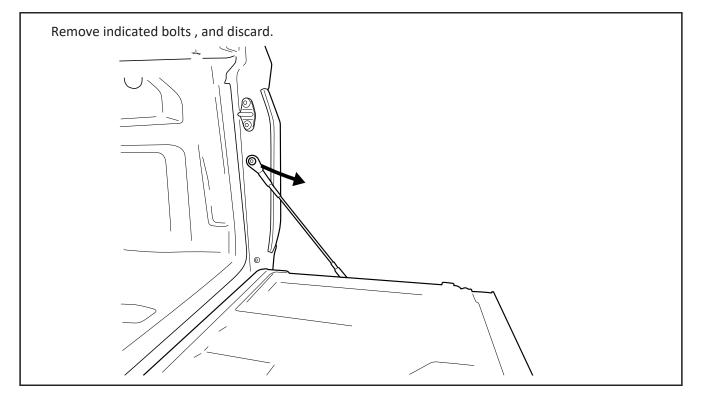

| 2        |              |
| TA-16       | Strut locking bolt             | 2        |              |
|             |                                |          |              |
|             |                                |          |              |
|             | NUTS AND BOLTS                 |          |              |
| 21          | M8 washer                      | 2        |              |
| 46          | M10 x 16mm button socket black | 4        |              |
|             |                                |          |              |
|             | <u>OTHER</u>                   |          |              |
| T882        | Cable stop                     | 2        |              |
|             | Alcohol wipe                   | 1        |              |





### — STEP 2 ——



# — STEP 3 — \_\_\_\_\_



#### 



### — STEP 5 — \_\_\_\_\_

Place bracket TA-11RH over the tailgate hinge and fasten with part number 46 (M10 x 16mm button socket black bolt) as indicated to location 1 & 2.



#### — STEP 6 — —

Fit dampening strut, part number KSD cylinder end to the Shoulder of (TA-20) followed by strut locking bolt (TA-16). **NOTE**: TA-16 Should be tighten to 2nm torque, Do not use power tools for this step.





#### — STEP 7 — \_\_\_\_\_

- 1. Now fit the shaft end of the strut to the stud ball on the tailgate.
- 2. Apply cable stopper rubber as indicated. ( Clean area with alcohol wipe prior to application)



#### -STEP8-



## - FITTING COMPLETE ------