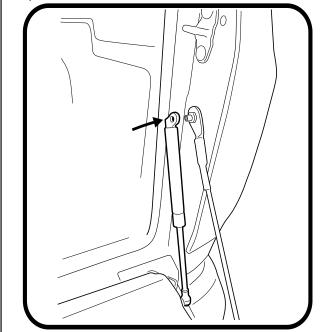

#### — STEP 7 — \_\_\_\_\_

- 1. Now fit the shaft end of the strut to the stud ball on the tailgate.
- 2. Apply cable stopper rubber as indicated. ( Clean area with alcohol wipe prior to application)