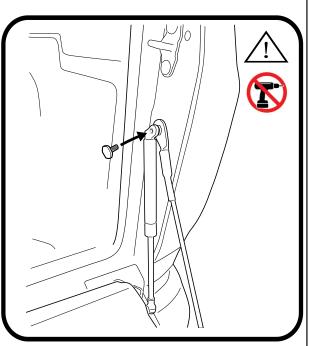

#### — STEP 6 — —

Fit dampening strut, part number KSD cylinder end to the Shoulder of (TA-20) followed by strut locking bolt (TA-16). **NOTE**: TA-16 Should be tighten to 2nm torque, Do not use power tools for this step.