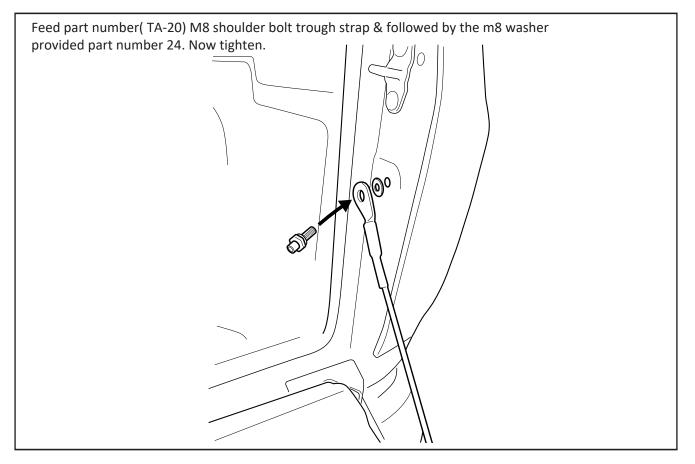

| TA-16       | Strut locking bolt             | 2        |              |
|             |                                |          |              |
|             |                                |          |              |
|             | NUTS AND BOLTS                 |          |              |
| 21          | M8 washer                      | 2        |              |
| 46          | M10 x 16mm button socket black | 4        |              |
|             |                                |          |              |
|             | <u>OTHER</u>                   |          |              |
| T882        | Cable stop                     | 2        |              |
|             | Alcohol wipe                   | 1        |              |





### — STEP 2 ——



# — STEP 3 — \_\_\_\_\_



#### 



### — STEP 5 — \_\_\_\_\_

Place bracket TA-11RH over the tailgate hinge and fasten with part number 46 (M10 x 16mm button socket black bolt) as indicated to location 1 & 2.



#### — STEP 6 — —

Fit dampening strut, part number KSD cylinder end to the Shoulder of (TA-20) followed by strut locking bolt (TA-16). **NOTE**: TA-16 Should be tighten to 2nm torque, Do not use power tools for this step.





#### — STEP 7 — \_\_\_\_\_

- 1. Now fit the shaft end of the strut to the stud ball on the tailgate.
- 2. Apply cable stopper rubber as indicated. ( Clean area with alcohol wipe prior to application)



#### -STEP8-



## - FITTING COMPLETE ------