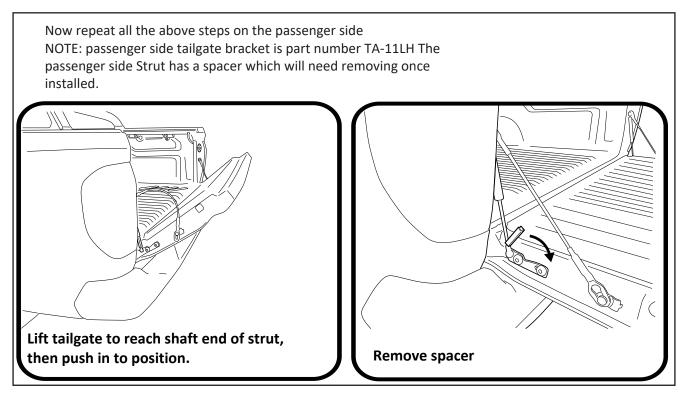

| 2        |              |
|             | Alcohol wipe                   | 1        |              |





### — STEP 2 ——



# — STEP 3 — \_\_\_\_\_



#### 



### — STEP 5 — \_\_\_\_\_

Place bracket TA-11RH over the tailgate hinge and fasten with part number 46 (M10 x 16mm button socket black bolt) as indicated to location 1 & 2.



#### — STEP 6 — —

Fit dampening strut, part number KSD cylinder end to the Shoulder of (TA-20) followed by strut locking bolt (TA-16). **NOTE**: TA-16 Should be tighten to 2nm torque, Do not use power tools for this step.





#### — STEP 7 — \_\_\_\_\_

- 1. Now fit the shaft end of the strut to the stud ball on the tailgate.
- 2. Apply cable stopper rubber as indicated. ( Clean area with alcohol wipe prior to application)



#### -STEP8-



## - FITTING COMPLETE ------